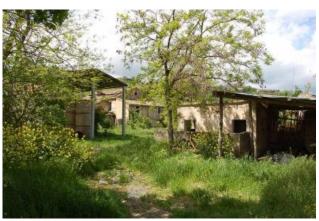

## farmhouse to restore to Buy in Castignano Area: Campagna

800 sm | Bathrooms: 2 | Bedrooms: 9 | Rooms: 10

Country houses with large plot of land for sale in Castignano, Ascoli Piceno, Marche, Italy.

Enjoying a tranquil setting, few km to the town and close to the carateristic "calanchi", are these two large buildings; the main one is built with local stones and bricks, wooden ceilings while the other, smaller, is plastered and with concrete ceilings; both properties are structurally sound and liveable with few repairs; there are also several outbuildings, regurarly registered.

The properties come up with different outbuildings that might be potentially converted into self-contained houses, ideal to run a business and they sit on a large plot of land of circa 24 hectares , 18 of which are sewable , including more than 100 olive trees, a vineyard and a fruit orchard .