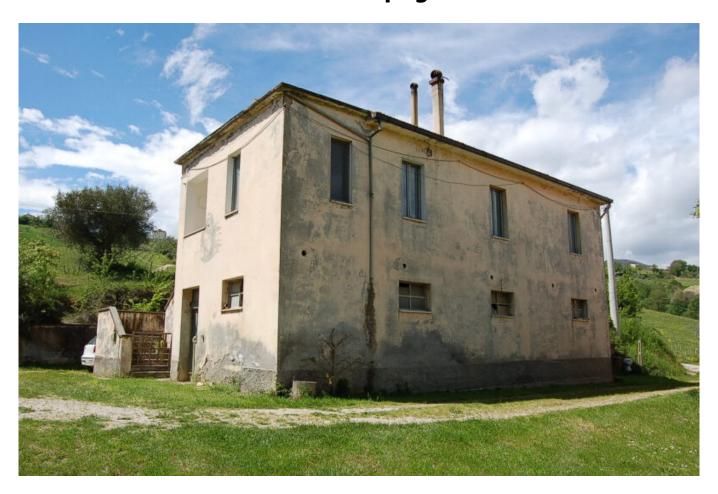

## farmhouse to restore to Buy in Castignano Area: Campagna

800 sm | Bathrooms: 2 | Bedrooms: 9 | Rooms: 10

Country houses with large plot of land for sale in Castignano, Ascoli Piceno, Marche, Italy.

Enjoying a tranquil setting, few km to the town and close to the carateristic "calanchi", are these two large buildings; the main one is built with local stones and bricks, wooden ceilings while the other, smaller, is plastered and with concrete ceilings; both properties are structurally sound and liveable with few repairs; there are also several outbuildings, regurarly registered.

The properties come up with different outbuildings that might be potentially converted into self-contained houses, ideal to run a business and they sit on a large plot of land of circa 24 hectares , 18 of which are sewable , including more than 100 olive trees, a vineyard and a fruit orchard .

## **Property information**

| Code: 12463 - 211                 | Reason: Buy                      |
|-----------------------------------|----------------------------------|
| Type: farmhouse to restore        | Region: Marche                   |
| Province: Ascoli Piceno           | Municipality: Castignano         |
| Area: Campagna                    | Price: € 340.000 negotiable      |
| Total Square Meters: 800 sm       | Bedrooms: 9                      |
| Bathrooms: 2                      | Rooms: 10                        |
| State of Preservation: to restore | floor: Multi-Storey              |
| Total Floors: 3                   | independent Heating: independent |
| Age Construction: 1967            | Current Status: free upon deed   |
| Available: Yes                    | Balconies: Present               |
| Terrace: Present                  | Garden: Common                   |
| Kitchen: Kitchenette              | Box: Quadruple                   |