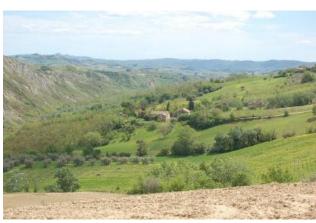

## farmhouse to restore to Buy in Castignano Area: Campagna

800 sm | Bathrooms: 2 | Bedrooms: 9 | Rooms: 10

Country houses with large plot of land for sale in Castignano, Ascoli Piceno, Marche, Italy.

Enjoying a tranquil setting, few km to the town and close to the carateristic "calanchi", are these two large buildings; the main one is built with local stones and bricks, wooden ceilings while the other, smaller, is plastered and with concrete ceilings; both properties are structurally sound and liveable with few repairs; there are also several outbuildings, regurarly registered.

The properties come up with different outbuildings that might be potentially converted into self-contained houses, ideal to run a business and they sit on a large plot of land of circa 24 hectares , 18 of which are sewable , including more than 100 olive trees, a vineyard and a fruit orchard .