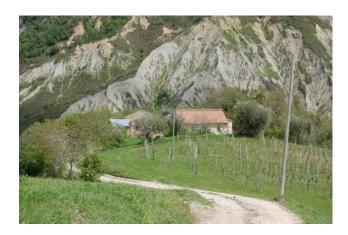

## farmhouse to restore to Buy in Castignano Area: Campagna

800 sm | Bathrooms: 2 | Bedrooms: 9 | Rooms: 10

Country houses with large plot of land for sale in Castignano, Ascoli Piceno, Marche, Italy.

Enjoying a tranquil setting, few km to the town and close to the carateristic "calanchi", are these two large buildings; the main one is built with local stones and bricks, wooden ceilings while the other, smaller, is plastered and with concrete ceilings; both properties are structurally sound and liveable with few repairs; there are also several outbuildings, regurarly registered.

The properties come up with different outbuildings that might be potentially converted into self-contained houses, ideal to run a business and they sit on a large plot of land of circa 24 hectares , 18 of which are sewable , including more than 100 olive trees, a vineyard and a fruit orchard .