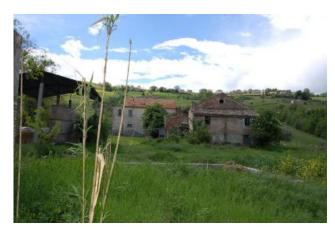

## farmhouse to restore to Buy in Castignano Area: Campagna

800 sm | Bathrooms: 2 | Bedrooms: 9 | Rooms: 10

Country houses with large plot of land for sale in Castignano, Ascoli Piceno, Marche, Italy.

Enjoying a tranquil setting, few km to the town and close to the carateristic "calanchi", are these two large buildings; the main one is built with local stones and bricks, wooden ceilings while the other, smaller, is plastered and with concrete ceilings; both properties are structurally sound and liveable with few repairs; there are also several outbuildings, regurarly registered.

The properties come up with different outbuildings that might be potentially converted into self-contained houses, ideal to run a business and they sit on a large plot of land of circa 24 hectares , 18 of which are sewable , including more than 100 olive trees, a vineyard and a fruit orchard .