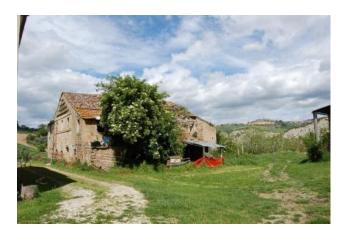

## farmhouse to restore to Buy in Castignano Area: Campagna

800 sm | Bathrooms: 2 | Bedrooms: 9 | Rooms: 10

Country houses with large plot of land for sale in Castignano, Ascoli Piceno, Marche, Italy.

Enjoying a tranquil setting, few km to the town and close to the carateristic "calanchi", are these two large buildings; the main one is built with local stones and bricks, wooden ceilings while the other, smaller, is plastered and with concrete ceilings; both properties are structurally sound and liveable with few repairs; there are also several outbuildings, regurarly registered.

The properties come up with different outbuildings that might be potentially converted into self-contained houses, ideal to run a business and they sit on a large plot of land of circa 24 hectares , 18 of which are sewable , including more than 100 olive trees, a vineyard and a fruit orchard .