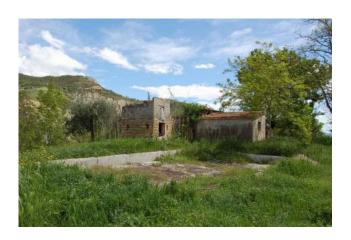

## farmhouse to restore to Buy in Castignano Area: Campagna

800 sm | Bathrooms: 2 | Bedrooms: 9 | Rooms: 10

Country houses with large plot of land for sale in Castignano, Ascoli Piceno, Marche, Italy.

Enjoying a tranquil setting, few km to the town and close to the carateristic "calanchi", are these two large buildings; the main one is built with local stones and bricks, wooden ceilings while the other, smaller, is plastered and with concrete ceilings; both properties are structurally sound and liveable with few repairs; there are also several outbuildings, regurarly registered.

The properties come up with different outbuildings that might be potentially converted into self-contained houses, ideal to run a business and they sit on a large plot of land of circa 24 hectares , 18 of which are sewable , including more than 100 olive trees, a vineyard and a fruit orchard .