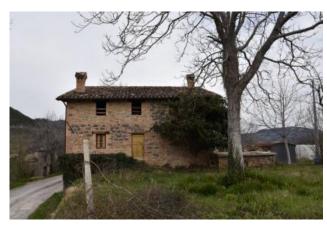

## 408 sm | Bathrooms: 2 | Bedrooms: 4 | Rooms: 7

House "Orietta" with land and oven, with great views over the Sibillini Mountains, for sale in Amandola, Fermo, Marche, Italy.

Enjoying a comfortable and panoramic setting, with a 360° views, is for sale this large farmhouse comprising 2 buildings: one partially restored over 2 floors, with stone walls and wooden beamed ceilings, the other over 2 floors with concrete ceilings. The property is over 3 floors where at the lower one there are the old stables, cellars and garage; accommodation is over the 1st and 2nd floor consisting of 4 bedrooms, 2 bathrooms, kitchen, livingroom and corridor. Great potential as B&B or holiday lettings.

The access road is good and traffic-free.

Distance from town circa 5 km; from sea circa 50 km and from mountains circa 20 km. Recommended investment

Energy Class: