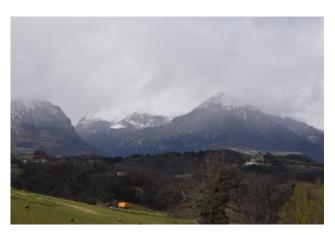

## 408 sm | Bathrooms: 2 | Bedrooms: 4 | Rooms: 7

House "Orietta" with land and oven, with great views over the Sibillini Mountains, for sale in Amandola, Fermo, Marche, Italy.

Enjoying a comfortable and panoramic setting, with a 360° views, is for sale this large farmhouse comprising 2 buildings: one partially restored over 2 floors, with stone walls and wooden beamed ceilings, the other over 2 floors with concrete ceilings. The property is over 3 floors where at the lower one there are the old stables, cellars and garage; accommodation is over the 1st and 2nd floor consisting of 4 bedrooms, 2 bathrooms, kitchen, livingroom and corridor. Great potential as B&B or holiday lettings.

The access road is good and traffic-free.

Distance from town circa 5 km; from sea circa 50 km and from mountains circa 20 km. Recommended investment

Energy Class: