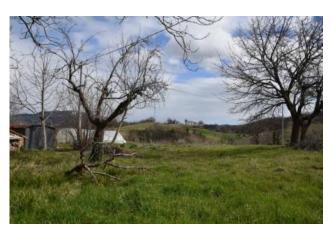

Utilities such water and electricity are connected .

The property comes up with a plot of flat and sewable land of circa 5000 sq.mt where there is an oven.

The garden outside includes a wood-burning oven.