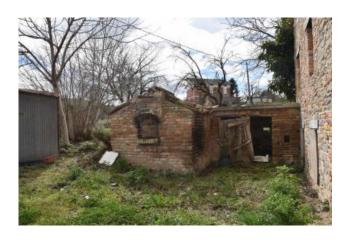

## 408 sm | Bathrooms: 2 | Bedrooms: 4 | Rooms: 7

House "Orietta" with land and oven, with great views over the Sibillini Mountains, for sale in Amandola, Fermo, Marche, Italy.

Enjoying a comfortable and panoramic setting, with a 360° views, is for sale this large farmhouse comprising 2 buildings: one partially restored over 2 floors, with stone walls and wooden beamed ceilings, the other over 2 floors with concrete ceilings. The property is over 3 floors where at the lower one there are the old stables, cellars and garage; accommodation is over the 1st and 2nd floor consisting of 4 bedrooms, 2 bathrooms, kitchen, livingroom and corridor. Great potential as B&B or holiday lettings.

Utilities such water and electricity are connected .

The property comes up with a plot of flat and sewable land of circa 5000 sq.mt where there is an oven.

The garden outside includes a wood-burning oven.