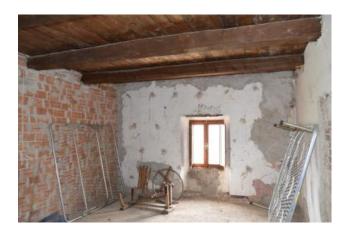

## 408 sm | Bathrooms: 2 | Bedrooms: 4 | Rooms: 7

House "Orietta" with land and oven, with great views over the Sibillini Mountains, for sale in Amandola, Fermo, Marche, Italy.

Enjoying a comfortable and panoramic setting, with a 360° views, is for sale this large farmhouse comprising 2 buildings: one partially restored over 2 floors, with stone walls and wooden beamed ceilings, the other over 2 floors with concrete ceilings. The property is over 3 floors where at the lower one there are the old stables, cellars and garage; accommodation is over the 1st and 2nd floor consisting of 4 bedrooms, 2 bathrooms, kitchen, livingroom and corridor. Great potential as B&B or holiday lettings.

Bathrooms: 2 Rooms: 7

State of Preservation: partially restored floor: Multi-Storey

Total Floors: 3 independent Heating: Absent

Parking: Uncovered Parking Age Construction: 1967

Garden: Private, 1.000 sm Kitchen: Present