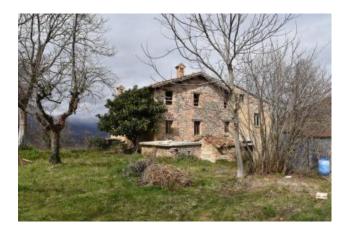

## 408 sm | Bathrooms: 2 | Bedrooms: 4 | Rooms: 7

House "Orietta" with land and oven, with great views over the Sibillini Mountains, for sale in Amandola, Fermo, Marche, Italy.

Enjoying a comfortable and panoramic setting, with a 360° views, is for sale this large farmhouse comprising 2 buildings: one partially restored over 2 floors, with stone walls and wooden beamed ceilings, the other over 2 floors with concrete ceilings. The property is over 3 floors where at the lower one there are the old stables, cellars and garage; accommodation is over the 1st and 2nd floor consisting of 4 bedrooms, 2 bathrooms, kitchen, livingroom and corridor. Great potential as B&B or holiday lettings.

Utilities such water and electricity are connected .

The property comes up with a plot of flat and sewable land of circa 5000 sq.mt where there is an oven.

The garden outside includes a wood-burning oven.