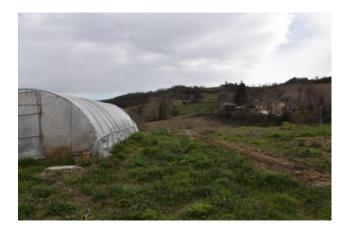

Utilities such water and electricity are connected .

The property comes up with a plot of flat and sewable land of circa 5000 sq.mt where there is an oven.

The garden outside includes a wood-burning oven.

The access road is good and traffic-free.

Distance from town circa 5 km; from sea circa 50 km and from mountains circa 20 km. Recommended investment

Energy Class: