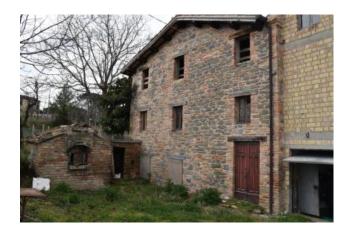

## 408 sm | Bathrooms: 2 | Bedrooms: 4 | Rooms: 7

House "Orietta" with land and oven, with great views over the Sibillini Mountains, for sale in Amandola, Fermo, Marche, Italy.

Enjoying a comfortable and panoramic setting, with a 360° views, is for sale this large farmhouse comprising 2 buildings: one partially restored over 2 floors, with stone walls and wooden beamed ceilings, the other over 2 floors with concrete ceilings. The property is over 3 floors where at the lower one there are the old stables, cellars and garage; accommodation is over the 1st and 2nd floor consisting of 4 bedrooms, 2 bathrooms, kitchen, livingroom and corridor. Great potential as B&B or holiday lettings.

Utilities such water and electricity are connected .

The property comes up with a plot of flat and sewable land of circa 5000 sq.mt where there is an oven.

The garden outside includes a wood-burning oven.