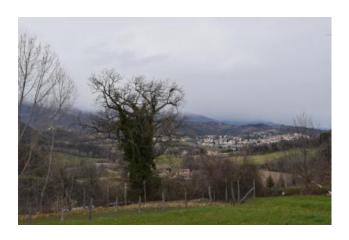

## 408 sm | Bathrooms: 2 | Bedrooms: 4 | Rooms: 7

House "Orietta" with land and oven, with great views over the Sibillini Mountains, for sale in Amandola, Fermo, Marche, Italy.

Enjoying a comfortable and panoramic setting, with a 360° views, is for sale this large farmhouse comprising 2 buildings: one partially restored over 2 floors, with stone walls and wooden beamed ceilings, the other over 2 floors with concrete ceilings. The property is over 3 floors where at the lower one there are the old stables, cellars and garage; accommodation is over the 1st and 2nd floor consisting of 4 bedrooms, 2 bathrooms, kitchen, livingroom and corridor. Great potential as B&B or holiday lettings.

The access road is good and traffic-free.

Distance from town circa 5 km; from sea circa 50 km and from mountains circa 20 km. Recommended investment

Energy Class: