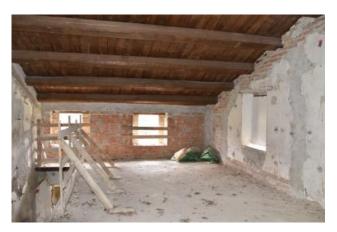

## 408 sm | Bathrooms: 2 | Bedrooms: 4 | Rooms: 7

House "Orietta" with land and oven, with great views over the Sibillini Mountains, for sale in Amandola, Fermo, Marche, Italy.

Enjoying a comfortable and panoramic setting, with a 360° views, is for sale this large farmhouse comprising 2 buildings: one partially restored over 2 floors, with stone walls and wooden beamed ceilings, the other over 2 floors with concrete ceilings. The property is over 3 floors where at the lower one there are the old stables, cellars and garage; accommodation is over the 1st and 2nd floor consisting of 4 bedrooms, 2 bathrooms, kitchen, livingroom and corridor. Great potential as B&B or holiday lettings.