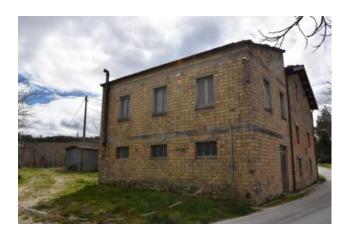

## 408 sm | Bathrooms: 2 | Bedrooms: 4 | Rooms: 7

House "Orietta" with land and oven, with great views over the Sibillini Mountains, for sale in Amandola, Fermo, Marche, Italy.

Enjoying a comfortable and panoramic setting, with a 360° views, is for sale this large farmhouse comprising 2 buildings: one partially restored over 2 floors, with stone walls and wooden beamed ceilings, the other over 2 floors with concrete ceilings. The property is over 3 floors where at the lower one there are the old stables, cellars and garage; accommodation is over the 1st and 2nd floor consisting of 4 bedrooms, 2 bathrooms, kitchen, livingroom and corridor. Great potential as B&B or holiday lettings.