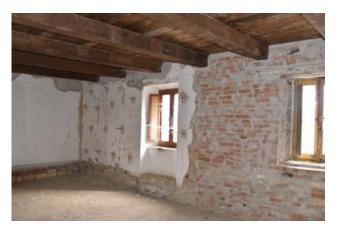

## 408 sm | Bathrooms: 2 | Bedrooms: 4 | Rooms: 7

House "Orietta" with land and oven, with great views over the Sibillini Mountains, for sale in Amandola, Fermo, Marche, Italy.

Enjoying a comfortable and panoramic setting, with a 360° views, is for sale this large farmhouse comprising 2 buildings: one partially restored over 2 floors, with stone walls and wooden beamed ceilings, the other over 2 floors with concrete ceilings. The property is over 3 floors where at the lower one there are the old stables, cellars and garage; accommodation is over the 1st and 2nd floor consisting of 4 bedrooms, 2 bathrooms, kitchen, livingroom and corridor. Great potential as B&B or holiday lettings.