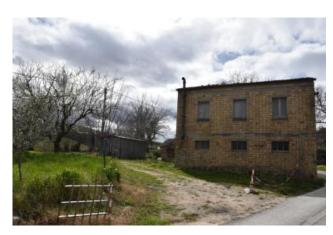

## 408 sm | Bathrooms: 2 | Bedrooms: 4 | Rooms: 7

House "Orietta" with land and oven, with great views over the Sibillini Mountains, for sale in Amandola, Fermo, Marche, Italy.

Enjoying a comfortable and panoramic setting, with a 360° views, is for sale this large farmhouse comprising 2 buildings: one partially restored over 2 floors, with stone walls and wooden beamed ceilings, the other over 2 floors with concrete ceilings. The property is over 3 floors where at the lower one there are the old stables, cellars and garage; accommodation is over the 1st and 2nd floor consisting of 4 bedrooms, 2 bathrooms, kitchen, livingroom and corridor. Great potential as B&B or holiday lettings.