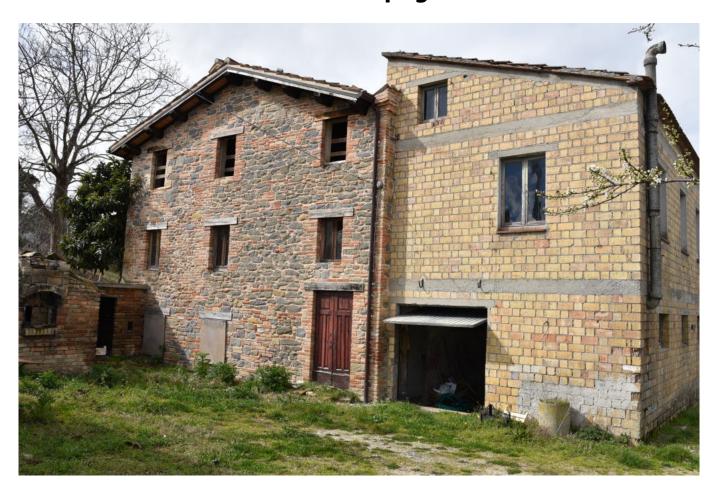

## 408 sm | Bathrooms: 2 | Bedrooms: 4 | Rooms: 7

House "Orietta" with land and oven, with great views over the Sibillini Mountains, for sale in Amandola, Fermo, Marche, Italy.

Enjoying a comfortable and panoramic setting, with a 360° views, is for sale this large farmhouse comprising 2 buildings: one partially restored over 2 floors, with stone walls and wooden beamed ceilings, the other over 2 floors with concrete ceilings. The property is over 3 floors where at the lower one there are the old stables, cellars and garage; accommodation is over the 1st and 2nd floor consisting of 4 bedrooms, 2 bathrooms, kitchen, livingroom and corridor. Great potential as B&B or holiday lettings.

Utilities such water and electricity are connected .

The property comes up with a plot of flat and sewable land of circa 5000 sq.mt where there is an oven.

The garden outside includes a wood-burning oven.