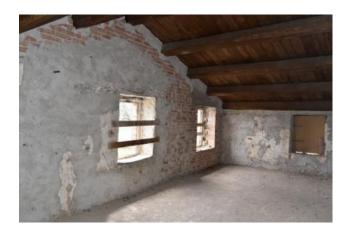

## 408 sm | Bathrooms: 2 | Bedrooms: 4 | Rooms: 7

House "Orietta" with land and oven, with great views over the Sibillini Mountains, for sale in Amandola, Fermo, Marche, Italy.

Enjoying a comfortable and panoramic setting, with a 360° views, is for sale this large farmhouse comprising 2 buildings: one partially restored over 2 floors, with stone walls and wooden beamed ceilings, the other over 2 floors with concrete ceilings. The property is over 3 floors where at the lower one there are the old stables, cellars and garage; accommodation is over the 1st and 2nd floor consisting of 4 bedrooms, 2 bathrooms, kitchen, livingroom and corridor. Great potential as B&B or holiday lettings.