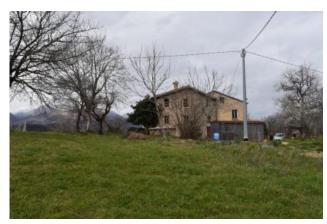

## 408 sm | Bathrooms: 2 | Bedrooms: 4 | Rooms: 7

House "Orietta" with land and oven, with great views over the Sibillini Mountains, for sale in Amandola, Fermo, Marche, Italy.

Enjoying a comfortable and panoramic setting, with a 360° views, is for sale this large farmhouse comprising 2 buildings: one partially restored over 2 floors, with stone walls and wooden beamed ceilings, the other over 2 floors with concrete ceilings. The property is over 3 floors where at the lower one there are the old stables, cellars and garage; accommodation is over the 1st and 2nd floor consisting of 4 bedrooms, 2 bathrooms, kitchen, livingroom and corridor. Great potential as B&B or holiday lettings.

The access road is good and traffic-free.

Distance from town circa 5 km; from sea circa 50 km and from mountains circa 20 km. Recommended investment

Energy Class: