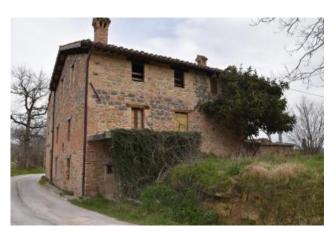

## 408 sm | Bathrooms: 2 | Bedrooms: 4 | Rooms: 7

House "Orietta" with land and oven, with great views over the Sibillini Mountains, for sale in Amandola, Fermo, Marche, Italy.

Enjoying a comfortable and panoramic setting, with a 360° views, is for sale this large farmhouse comprising 2 buildings: one partially restored over 2 floors, with stone walls and wooden beamed ceilings, the other over 2 floors with concrete ceilings. The property is over 3 floors where at the lower one there are the old stables, cellars and garage; accommodation is over the 1st and 2nd floor consisting of 4 bedrooms, 2 bathrooms, kitchen, livingroom and corridor. Great potential as B&B or holiday lettings.

Utilities such water and electricity are connected .

The property comes up with a plot of flat and sewable land of circa 5000 sq.mt where there is an oven.

The garden outside includes a wood-burning oven.