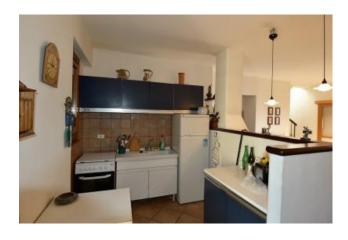

The house, with independ heating and finely built, has a fenced garden, served with automatic gate and which gives access to the entrance of the villa with livingroom and diningroom, fireplace, kitchnette, hallway and then 2 bedrooms, bathroom and two panoramic porches where you can enjoy the nice surrounding views.

## **Property information**

Code: 13313-84 Reason: Buy Type: detached House Region: Marche Province: Ascoli Piceno Municipality: Roccafluvione **Price**: € 140.000 Area: Campagna Total Square Meters: 160 sm Bedrooms: 6 Bathrooms: 2 Rooms: 6 State of Preservation: Excellent floor: 1 **Total Floors**: 2 independent Heating: Absent **Age Construction**: 1967 Current Status: free upon deed Terrace: Present, 10 sm Garden: Private, 600 sm Kitchen: Kitchenette