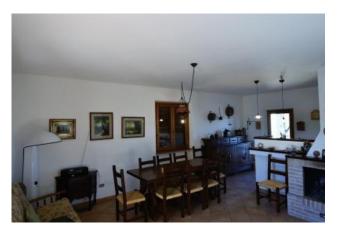

The house, with independ heating and finely built, has a fenced garden, served with automatic gate and which gives access to the entrance of the villa with livingroom and diningroom, fireplace, kitchnette, hallway and then 2 bedrooms, bathroom and two panoramic porches where you can enjoy the nice surrounding views.