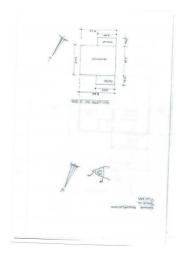

The house, with independ heating and finely built, has a fenced garden, served with automatic gate and which gives access to the entrance of the villa with livingroom and diningroom, fireplace, kitchnette, hallway and then 2 bedrooms, bathroom and two panoramic porches where you can enjoy the nice surrounding views.

An internal staircase then leads to the 1st floor where there are 3 bedrooms and a playroom; on the lower floor there is multitasking room. The property is connected to utilities (water and electricity), the heating system has been installed but radiators and boiler are still to be fitted. It is served by a good communal road.