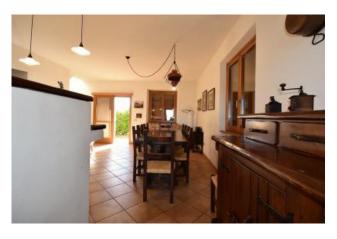

The house, with independ heating and finely built, has a fenced garden, served with automatic gate and which gives access to the entrance of the villa with livingroom and diningroom, fireplace, kitchnette, hallway and then 2 bedrooms, bathroom and two panoramic porches where you can enjoy the nice surrounding views.

An internal staircase then leads to the 1st floor where there are 3 bedrooms and a playroom; on the lower floor there is multitasking room. The property is connected to utilities (water and electricity), the heating system has been installed but radiators and boiler are still to be fitted. It is served by a good communal road.