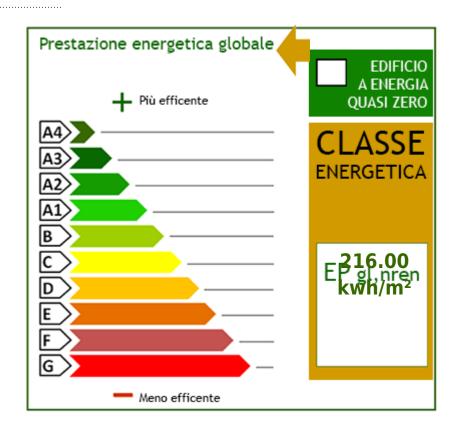

## **Property information**

Code: 13313-84 Reason: Buy Type: detached House Region: Marche Province: Ascoli Piceno Municipality: Roccafluvione **Price**: € 140.000 Area: Campagna Total Square Meters: 160 sm Bedrooms: 6 Bathrooms: 2 Rooms: 6 State of Preservation: Excellent floor: 1 **Total Floors**: 2 independent Heating: Absent **Age Construction**: 1967 Current Status: free upon deed Terrace: Present, 10 sm Garden: Private, 600 sm Kitchen: Kitchenette