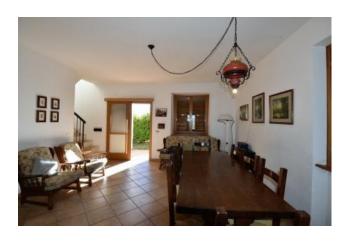

The house, with independ heating and finely built, has a fenced garden, served with automatic gate and which gives access to the entrance of the villa with livingroom and diningroom, fireplace, kitchnette, hallway and then 2 bedrooms, bathroom and two panoramic porches where you can enjoy the nice surrounding views.

An internal staircase then leads to the 1st floor where there are 3 bedrooms and a playroom; on the lower floor there is multitasking room. The property is connected to utilities (water and electricity), the heating system has been installed but radiators and boiler are still to be fitted. It is served by a good communal road.