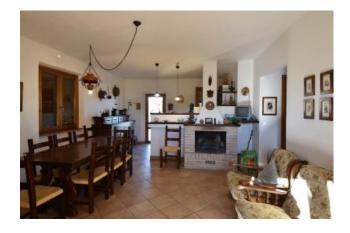

The house, with independ heating and finely built, has a fenced garden, served with automatic gate and which gives access to the entrance of the villa with livingroom and diningroom, fireplace, kitchnette, hallway and then 2 bedrooms, bathroom and two panoramic porches where you can enjoy the nice surrounding views.

## **Property information**

Code: 13313-84 Reason: Buy Type: detached House Region: Marche Province: Ascoli Piceno Municipality: Roccafluvione **Price**: € 140.000 Area: Campagna Total Square Meters: 160 sm Bedrooms: 6 Bathrooms: 2 Rooms: 6 State of Preservation: Excellent floor: 1 **Total Floors**: 2 independent Heating: Absent **Age Construction**: 1967 Current Status: free upon deed Terrace: Present, 10 sm Garden: Private, 600 sm Kitchen: Kitchenette