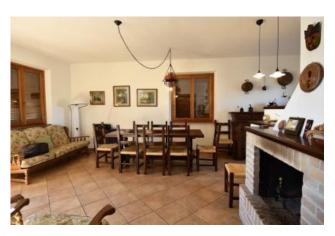

The house, with independ heating and finely built, has a fenced garden, served with automatic gate and which gives access to the entrance of the villa with livingroom and diningroom, fireplace, kitchnette, hallway and then 2 bedrooms, bathroom and two panoramic porches where you can enjoy the nice surrounding views.

## **Property information**

Code: 13313-84 Reason: Buy Type: detached House Region: Marche Province: Ascoli Piceno Municipality: Roccafluvione **Price**: € 140.000 Area: Campagna Total Square Meters: 160 sm Bedrooms: 6 Bathrooms: 2 Rooms: 6 State of Preservation: Excellent floor: 1 **Total Floors**: 2 independent Heating: Absent **Age Construction**: 1967 Current Status: free upon deed Terrace: Present, 10 sm Garden: Private, 600 sm Kitchen: Kitchenette