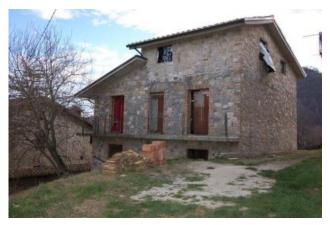

### 205 sm | Bathrooms: 2 | Bedrooms: 4 | Rooms: 9

Partially restored house with land included, for sale in Amandola, Fermo ,Marche, Italy.

Just 1 km from the town and enjoying a panoramic setting is located this large house which has been partially restored and split between 3 floors with small plot of land .

The property has been restored with exposed stone built walls and concrete ceilings.

It is actually divided into 2 units but it is possible to join them Utilities are available near the property that is served by a good access road.

Setting is tranquil , sunny and with panoramic views.

The property could be completed using the deduction of 50% on all the finishing works.