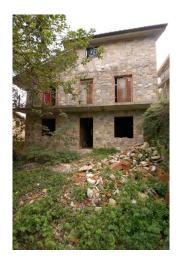

### 205 sm | Bathrooms: 2 | Bedrooms: 4 | Rooms: 9

Partially restored house with land included, for sale in Amandola, Fermo ,Marche, Italy.

Just 1 km from the town and enjoying a panoramic setting is located this large house which has been partially restored and split between 3 floors with small plot of land .

The property has been restored with exposed stone built walls and concrete ceilings.

It is actually divided into 2 units but it is possible to join them Utilities are available near the property that is served by a good access road.

Setting is tranquil , sunny and with panoramic views.

The property could be completed using the deduction of 50% on all the finishing works.