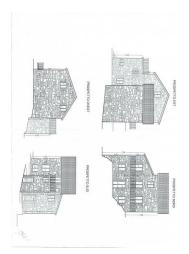

### 205 sm | Bathrooms: 2 | Bedrooms: 4 | Rooms: 9

Partially restored house with land included, for sale in Amandola, Fermo ,Marche, Italy.

Just 1 km from the town and enjoying a panoramic setting is located this large house which has been partially restored and split between 3 floors with small plot of land .

The property has been restored with exposed stone built walls and concrete ceilings.

It is actually divided into 2 units but it is possible to join them Utilities are available near the property that is served by a good access road.

## **Property information**

| <b>Code</b> : 1060 - 280        | Reason: Buy                      |  |
|---------------------------------|----------------------------------|--|
| Type: detached House            | Region: Marche                   |  |
| Province: Fermo                 | Municipality: Amandola           |  |
| Area: Campagna                  | Price: € 90.000 negotiable       |  |
| Total Square Meters: 205 sm     | Bedrooms: 4                      |  |
| Bathrooms: 2                    | Rooms: 9                         |  |
| State of Preservation: Restored | floor: Multi-Storey              |  |
| Total Floors: 3                 | independent Heating: independent |  |
| Parking: Uncovered Parking      | Age Construction: 1980           |  |
| Current Status: free upon deed  | Available: Yes                   |  |
| Balconies: Present              | Terrace: Present                 |  |
| Garden: Private                 | Kitchen: Present                 |  |
|                                 |                                  |  |