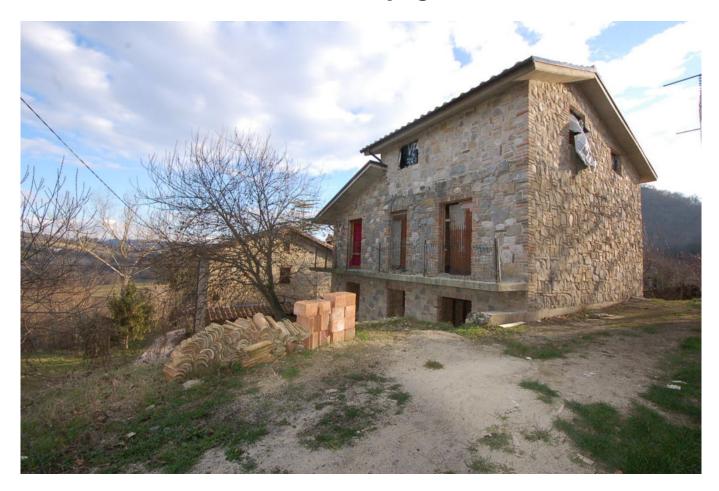

### 205 sm | Bathrooms: 2 | Bedrooms: 4 | Rooms: 9

Partially restored house with land included, for sale in Amandola, Fermo ,Marche, Italy.

Just 1 km from the town and enjoying a panoramic setting is located this large house which has been partially restored and split between 3 floors with small plot of land .

The property has been restored with exposed stone built walls and concrete ceilings.

It is actually divided into 2 units but it is possible to join them Utilities are available near the property that is served by a good access road.

Setting is tranquil , sunny and with panoramic views.

The property could be completed using the deduction of 50% on all the finishing works.