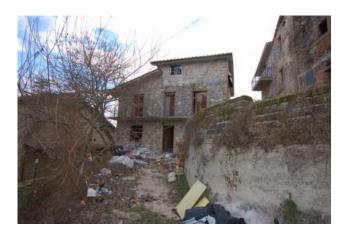

### 205 sm | Bathrooms: 2 | Bedrooms: 4 | Rooms: 9

Partially restored house with land included, for sale in Amandola, Fermo ,Marche, Italy.

Just 1 km from the town and enjoying a panoramic setting is located this large house which has been partially restored and split between 3 floors with small plot of land .

The property has been restored with exposed stone built walls and concrete ceilings.

It is actually divided into 2 units but it is possible to join them Utilities are available near the property that is served by a good access road.

Setting is tranquil , sunny and with panoramic views.

The property could be completed using the deduction of 50% on all the finishing works.