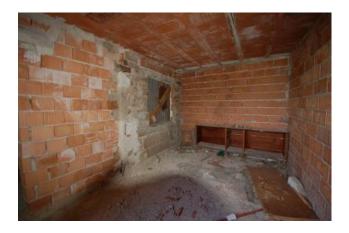

The property has been restored with exposed stone built walls and concrete ceilings.

It is actually divided into 2 units but it is possible to join them Utilities are available near the property that is served by a good access road.

Setting is tranquil , sunny and with panoramic views.

The property could be completed using the deduction of 50% on all the finishing works.