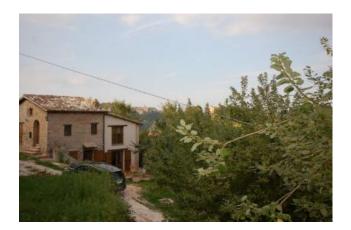

### 205 sm | Bathrooms: 2 | Bedrooms: 4 | Rooms: 9

Partially restored house with land included, for sale in Amandola, Fermo ,Marche, Italy.

Just 1 km from the town and enjoying a panoramic setting is located this large house which has been partially restored and split between 3 floors with small plot of land .

The property has been restored with exposed stone built walls and concrete ceilings.

It is actually divided into 2 units but it is possible to join them Utilities are available near the property that is served by a good access road.