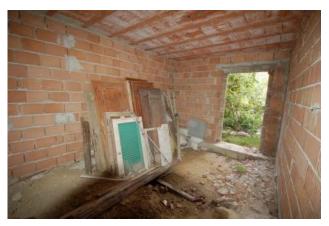

The property has been restored with exposed stone built walls and concrete ceilings.

It is actually divided into 2 units but it is possible to join them Utilities are available near the property that is served by a good access road.

Setting is tranquil , sunny and with panoramic views.

The property could be completed using the deduction of 50% on all the finishing works.