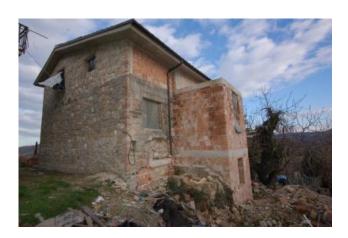

### 205 sm | Bathrooms: 2 | Bedrooms: 4 | Rooms: 9

Partially restored house with land included, for sale in Amandola, Fermo ,Marche, Italy.

Just 1 km from the town and enjoying a panoramic setting is located this large house which has been partially restored and split between 3 floors with small plot of land .

The property has been restored with exposed stone built walls and concrete ceilings.

It is actually divided into 2 units but it is possible to join them Utilities are available near the property that is served by a good access road.

Setting is tranquil , sunny and with panoramic views.

The property could be completed using the deduction of 50% on all the finishing works.