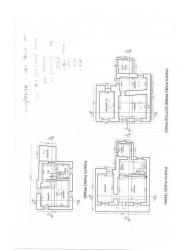

### 205 sm | Bathrooms: 2 | Bedrooms: 4 | Rooms: 9

Partially restored house with land included, for sale in Amandola, Fermo ,Marche, Italy.

Just 1 km from the town and enjoying a panoramic setting is located this large house which has been partially restored and split between 3 floors with small plot of land .

The property has been restored with exposed stone built walls and concrete ceilings.

It is actually divided into 2 units but it is possible to join them Utilities are available near the property that is served by a good access road.

## **Property information**

| <b>Code</b> : 1060 - 280        | Reason: Buy                      |  |
|---------------------------------|----------------------------------|--|
| Type: detached House            | Region: Marche                   |  |
| Province: Fermo                 | Municipality: Amandola           |  |
| Area: Campagna                  | Price: € 90.000 negotiable       |  |
| Total Square Meters: 205 sm     | Bedrooms: 4                      |  |
| Bathrooms: 2                    | Rooms: 9                         |  |
| State of Preservation: Restored | floor: Multi-Storey              |  |
| Total Floors: 3                 | independent Heating: independent |  |
| Parking: Uncovered Parking      | Age Construction: 1980           |  |
| Current Status: free upon deed  | Available: Yes                   |  |
| Balconies: Present              | Terrace: Present                 |  |
| Garden: Private                 | Kitchen: Present                 |  |
|                                 |                                  |  |