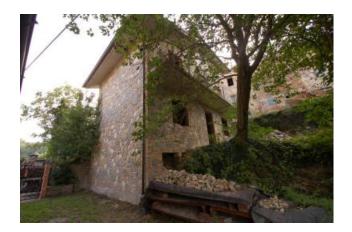

### 205 sm | Bathrooms: 2 | Bedrooms: 4 | Rooms: 9

Partially restored house with land included, for sale in Amandola, Fermo ,Marche, Italy.

Just 1 km from the town and enjoying a panoramic setting is located this large house which has been partially restored and split between 3 floors with small plot of land .

The property has been restored with exposed stone built walls and concrete ceilings.

It is actually divided into 2 units but it is possible to join them Utilities are available near the property that is served by a good access road.

Setting is tranquil , sunny and with panoramic views.

The property could be completed using the deduction of 50% on all the finishing works.