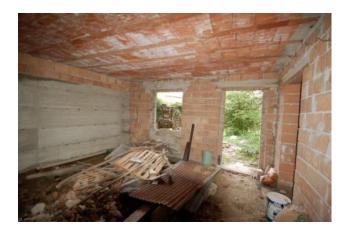

The property has been restored with exposed stone built walls and concrete ceilings.

It is actually divided into 2 units but it is possible to join them Utilities are available near the property that is served by a good access road.

Setting is tranquil , sunny and with panoramic views.

The property could be completed using the deduction of 50% on all the finishing works.