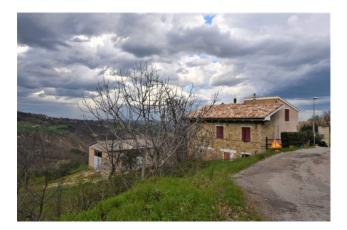

The property is enriched by a plot of land of circa 2 hectares where there is a shed and an old house used as storage. Currently the two accessories are damaged by the 2016 earthquake and there is a grant for the restoration of about 130,000 euros for the house and 110,000 euros for the shed. The property is served by a good municipal road, as well as having all the connections to the electric water services and gas system.