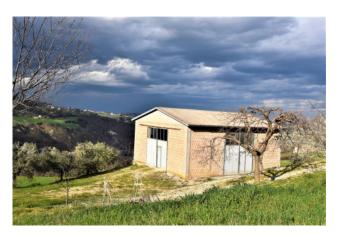

#### Farmhouse Barchetta, with land and outbuildings included , for sale at Monte San Martino(MC).

A few kilometers from the town in a panoramic area, an interesting property is sold, renovated with the contribution of the earthquake. The property consists of a main house on two levels, with an adjoining attic and courtyard for garden use, divided into two independent apartments in excellent condition: the first on the ground floor consists of an entrance hall, kitchen, living room, one bedroom and a bathroom, the second largest is on the first floor with an external staircase, balcony, entrance, living room with kitchen and fireplace, three bedrooms and bathroom.

The property is enriched by a plot of land of circa 2 hectares where there is a shed and an old house used as storage. Currently the two accessories are damaged by the 2016 earthquake and there is a grant for the restoration of about 130,000 euros for the house and 110,000 euros for the shed. The property is served by a good municipal road, as well as having all the connections to the electric water services and gas system.