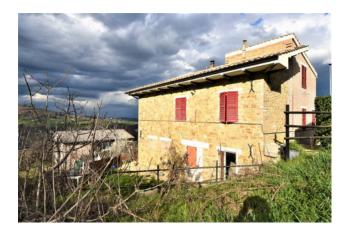

#### Farmhouse Barchetta, with land and outbuildings included , for sale at Monte San Martino(MC).

A few kilometers from the town in a panoramic area, an interesting property is sold, renovated with the contribution of the earthquake. The property consists of a main house on two levels, with an adjoining attic and courtyard for garden use, divided into two independent apartments in excellent condition: the first on the ground floor consists of an entrance hall, kitchen, living room, one bedroom and a bathroom, the second largest is on the first floor with an external staircase, balcony, entrance, living room with kitchen and fireplace, three bedrooms and bathroom.