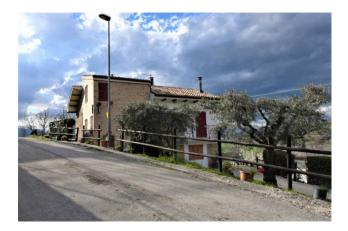

#### Farmhouse Barchetta, with land and outbuildings included , for sale at Monte San Martino(MC).

A few kilometers from the town in a panoramic area, an interesting property is sold, renovated with the contribution of the earthquake. The property consists of a main house on two levels, with an adjoining attic and courtyard for garden use, divided into two independent apartments in excellent condition: the first on the ground floor consists of an entrance hall, kitchen, living room, one bedroom and a bathroom, the second largest is on the first floor with an external staircase, balcony, entrance, living room with kitchen and fireplace, three bedrooms and bathroom.

The property is enriched by a plot of land of circa 2 hectares where there is a shed and an old house used as storage. Currently the two accessories are damaged by the 2016 earthquake and there is a grant for the restoration of about 130,000 euros for the house and 110,000 euros for the shed. The property is served by a good municipal road, as well as having all the connections to the electric water services and gas system.