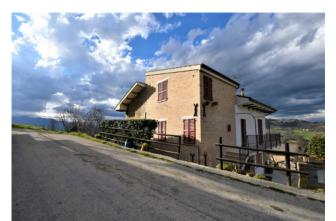

#### Farmhouse Barchetta, with land and outbuildings included , for sale at Monte San Martino(MC).

A few kilometers from the town in a panoramic area, an interesting property is sold, renovated with the contribution of the earthquake. The property consists of a main house on two levels, with an adjoining attic and courtyard for garden use, divided into two independent apartments in excellent condition: the first on the ground floor consists of an entrance hall, kitchen, living room, one bedroom and a bathroom, the second largest is on the first floor with an external staircase, balcony, entrance, living room with kitchen and fireplace, three bedrooms and bathroom.

The property is enriched by a plot of land of circa 2 hectares where there is a shed and an old house used as storage. Currently the two accessories are damaged by the 2016 earthquake and there is a grant for the restoration of about 130,000 euros for the house and 110,000 euros for the shed. The property is served by a good municipal road, as well as having all the connections to the electric water services and gas system.