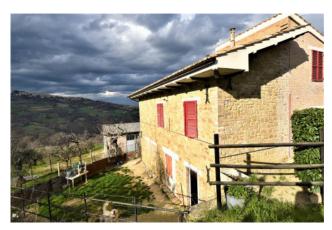

#### Farmhouse Barchetta, with land and outbuildings included , for sale at Monte San Martino(MC).

A few kilometers from the town in a panoramic area, an interesting property is sold, renovated with the contribution of the earthquake. The property consists of a main house on two levels, with an adjoining attic and courtyard for garden use, divided into two independent apartments in excellent condition: the first on the ground floor consists of an entrance hall, kitchen, living room, one bedroom and a bathroom, the second largest is on the first floor with an external staircase, balcony, entrance, living room with kitchen and fireplace, three bedrooms and bathroom.

The property is enriched by a plot of land of circa 2 hectares where there is a shed and an old house used as storage. Currently the two accessories are damaged by the 2016 earthquake and there is a grant for the restoration of about 130,000 euros for the house and 110,000 euros for the shed. The property is served by a good municipal road, as well as having all the connections to the electric water services and gas system.