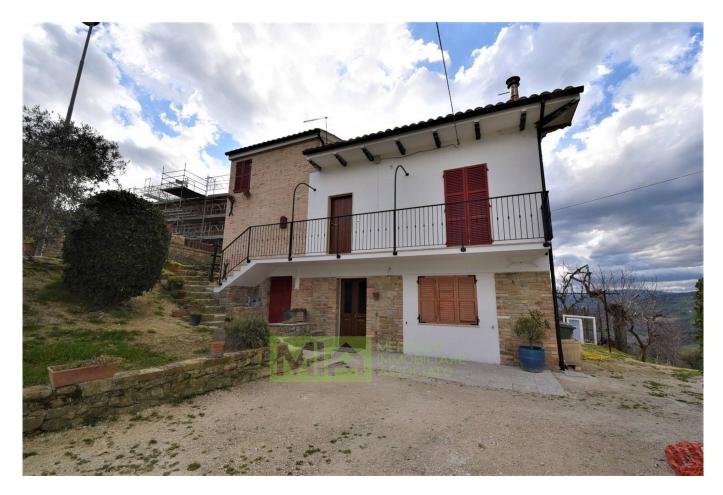

#### Farmhouse Barchetta, with land and outbuildings included , for sale at Monte San Martino(MC).

A few kilometers from the town in a panoramic area, an interesting property is sold, renovated with the contribution of the earthquake. The property consists of a main house on two levels, with an adjoining attic and courtyard for garden use, divided into two independent apartments in excellent condition: the first on the ground floor consists of an entrance hall, kitchen, living room, one bedroom and a bathroom, the second largest is on the first floor with an external staircase, balcony, entrance, living room with kitchen and fireplace, three bedrooms and bathroom.

The property is enriched by a plot of land of circa 2 hectares where there is a shed and an old house used as storage. Currently the two accessories are damaged by the 2016 earthquake and there is a grant for the restoration of about 130,000 euros for the house and 110,000 euros for the shed. The property is served by a good municipal road, as well as having all the connections to the electric water services and gas system.