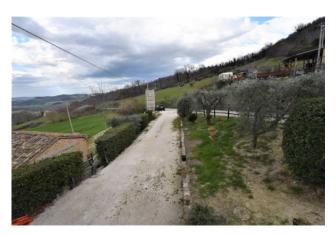

#### Farmhouse Barchetta, with land and outbuildings included , for sale at Monte San Martino(MC).

A few kilometers from the town in a panoramic area, an interesting property is sold, renovated with the contribution of the earthquake. The property consists of a main house on two levels, with an adjoining attic and courtyard for garden use, divided into two independent apartments in excellent condition: the first on the ground floor consists of an entrance hall, kitchen, living room, one bedroom and a bathroom, the second largest is on the first floor with an external staircase, balcony, entrance, living room with kitchen and fireplace, three bedrooms and bathroom.

The property is enriched by a plot of land of circa 2 hectares where there is a shed and an old house used as storage. Currently the two accessories are damaged by the 2016 earthquake and there is a grant for the restoration of about 130,000 euros for the house and 110,000 euros for the shed. The property is served by a good municipal road, as well as having all the connections to the electric water services and gas system.