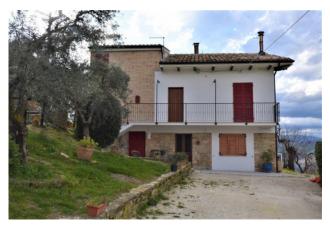

#### Farmhouse Barchetta, with land and outbuildings included , for sale at Monte San Martino(MC).

A few kilometers from the town in a panoramic area, an interesting property is sold, renovated with the contribution of the earthquake. The property consists of a main house on two levels, with an adjoining attic and courtyard for garden use, divided into two independent apartments in excellent condition: the first on the ground floor consists of an entrance hall, kitchen, living room, one bedroom and a bathroom, the second largest is on the first floor with an external staircase, balcony, entrance, living room with kitchen and fireplace, three bedrooms and bathroom.

The property is enriched by a plot of land of circa 2 hectares where there is a shed and an old house used as storage. Currently the two accessories are damaged by the 2016 earthquake and there is a grant for the restoration of about 130,000 euros for the house and 110,000 euros for the shed. The property is served by a good municipal road, as well as having all the connections to the electric water services and gas system.