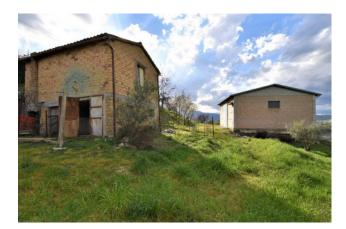

The property is enriched by a plot of land of circa 2 hectares where there is a shed and an old house used as storage. Currently the two accessories are damaged by the 2016 earthquake and there is a grant for the restoration of about 130,000 euros for the house and 110,000 euros for the shed. The property is served by a good municipal road, as well as having all the connections to the electric water services and gas system.