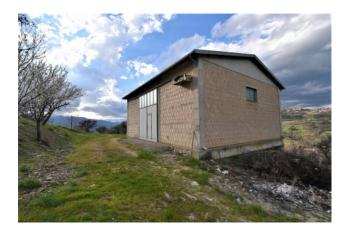

The property is enriched by a plot of land of circa 2 hectares where there is a shed and an old house used as storage. Currently the two accessories are damaged by the 2016 earthquake and there is a grant for the restoration of about 130,000 euros for the house and 110,000 euros for the shed. The property is served by a good municipal road, as well as having all the connections to the electric water services and gas system.