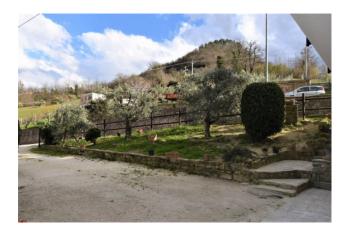

#### Farmhouse Barchetta, with land and outbuildings included , for sale at Monte San Martino(MC).

A few kilometers from the town in a panoramic area, an interesting property is sold, renovated with the contribution of the earthquake. The property consists of a main house on two levels, with an adjoining attic and courtyard for garden use, divided into two independent apartments in excellent condition: the first on the ground floor consists of an entrance hall, kitchen, living room, one bedroom and a bathroom, the second largest is on the first floor with an external staircase, balcony, entrance, living room with kitchen and fireplace, three bedrooms and bathroom.