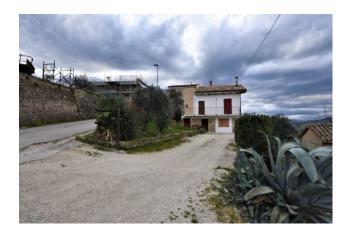

#### Farmhouse Barchetta, with land and outbuildings included , for sale at Monte San Martino(MC).

A few kilometers from the town in a panoramic area, an interesting property is sold, renovated with the contribution of the earthquake. The property consists of a main house on two levels, with an adjoining attic and courtyard for garden use, divided into two independent apartments in excellent condition: the first on the ground floor consists of an entrance hall, kitchen, living room, one bedroom and a bathroom, the second largest is on the first floor with an external staircase, balcony, entrance, living room with kitchen and fireplace, three bedrooms and bathroom.

The property is enriched by a plot of land of circa 2 hectares where there is a shed and an old house used as storage. Currently the two accessories are damaged by the 2016 earthquake and there is a grant for the restoration of about 130,000 euros for the house and 110,000 euros for the shed. The property is served by a good municipal road, as well as having all the connections to the electric water services and gas system.