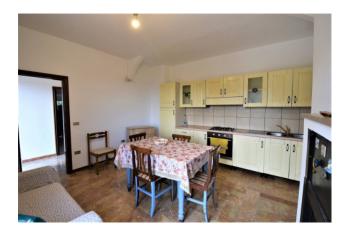

#### Farmhouse Barchetta, with land and outbuildings included , for sale at Monte San Martino(MC).

A few kilometers from the town in a panoramic area, an interesting property is sold, renovated with the contribution of the earthquake. The property consists of a main house on two levels, with an adjoining attic and courtyard for garden use, divided into two independent apartments in excellent condition: the first on the ground floor consists of an entrance hall, kitchen, living room, one bedroom and a bathroom, the second largest is on the first floor with an external staircase, balcony, entrance, living room with kitchen and fireplace, three bedrooms and bathroom.