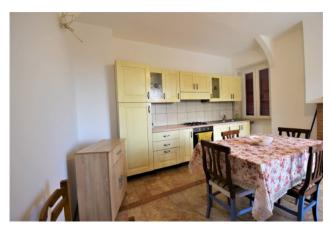

#### Farmhouse Barchetta, with land and outbuildings included , for sale at Monte San Martino(MC).

A few kilometers from the town in a panoramic area, an interesting property is sold, renovated with the contribution of the earthquake. The property consists of a main house on two levels, with an adjoining attic and courtyard for garden use, divided into two independent apartments in excellent condition: the first on the ground floor consists of an entrance hall, kitchen, living room, one bedroom and a bathroom, the second largest is on the first floor with an external staircase, balcony, entrance, living room with kitchen and fireplace, three bedrooms and bathroom.