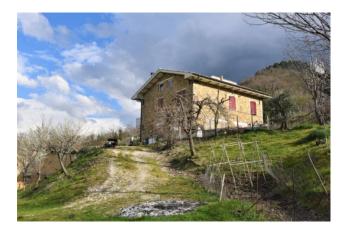

#### Farmhouse Barchetta, with land and outbuildings included , for sale at Monte San Martino(MC).

A few kilometers from the town in a panoramic area, an interesting property is sold, renovated with the contribution of the earthquake. The property consists of a main house on two levels, with an adjoining attic and courtyard for garden use, divided into two independent apartments in excellent condition: the first on the ground floor consists of an entrance hall, kitchen, living room, one bedroom and a bathroom, the second largest is on the first floor with an external staircase, balcony, entrance, living room with kitchen and fireplace, three bedrooms and bathroom.

The property is enriched by a plot of land of circa 2 hectares where there is a shed and an old house used as storage. Currently the two accessories are damaged by the 2016 earthquake and there is a grant for the restoration of about 130,000 euros for the house and 110,000 euros for the shed. The property is served by a good municipal road, as well as having all the connections to the electric water services and gas system.