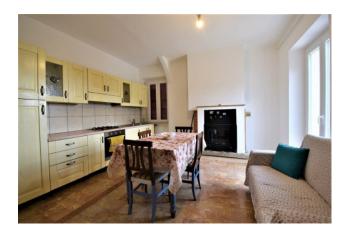

#### Farmhouse Barchetta, with land and outbuildings included , for sale at Monte San Martino(MC).

A few kilometers from the town in a panoramic area, an interesting property is sold, renovated with the contribution of the earthquake. The property consists of a main house on two levels, with an adjoining attic and courtyard for garden use, divided into two independent apartments in excellent condition: the first on the ground floor consists of an entrance hall, kitchen, living room, one bedroom and a bathroom, the second largest is on the first floor with an external staircase, balcony, entrance, living room with kitchen and fireplace, three bedrooms and bathroom.