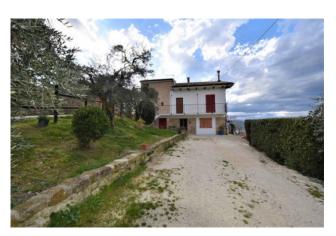

#### Farmhouse Barchetta, with land and outbuildings included , for sale at Monte San Martino(MC).

A few kilometers from the town in a panoramic area, an interesting property is sold, renovated with the contribution of the earthquake. The property consists of a main house on two levels, with an adjoining attic and courtyard for garden use, divided into two independent apartments in excellent condition: the first on the ground floor consists of an entrance hall, kitchen, living room, one bedroom and a bathroom, the second largest is on the first floor with an external staircase, balcony, entrance, living room with kitchen and fireplace, three bedrooms and bathroom.

The property is enriched by a plot of land of circa 2 hectares where there is a shed and an old house used as storage. Currently the two accessories are damaged by the 2016 earthquake and there is a grant for the restoration of about 130,000 euros for the house and 110,000 euros for the shed. The property is served by a good municipal road, as well as having all the connections to the electric water services and gas system.