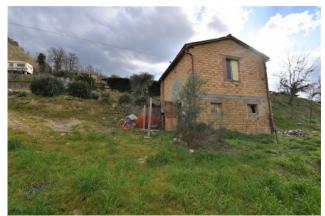

The property is enriched by a plot of land of circa 2 hectares where there is a shed and an old house used as storage. Currently the two accessories are damaged by the 2016 earthquake and there is a grant for the restoration of about 130,000 euros for the house and 110,000 euros for the shed. The property is served by a good municipal road, as well as having all the connections to the electric water services and gas system.