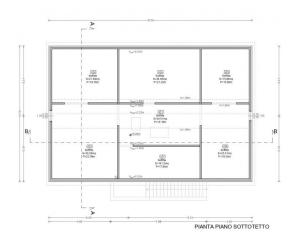

On the second floor, accessible by a retractable staircase, there is an attic/loft (minimum height h= 0.32 m. - maximum height h=2.22 m.) equipped with 2 windows and a skylight.

The construction has been made with high-quality materials and careful design. Distinctive features include - load-bearing structure in Xlam panels, 12.5 cm external insulation, ventilated wooden roof, 9 kW photovoltaic system, heat pump with hot water storage tank, underfloor heating, PVC windows and shutters.