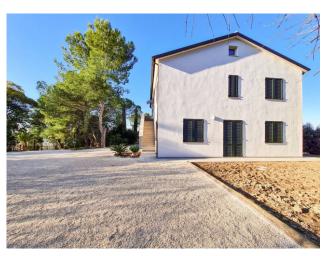

## 347 sm | Bathrooms: 4 | Bedrooms: 5 | Rooms: 11

Potenza Picena - Newly Constructed wooden Villa, Class A/4

In a dominant position, near the town center of Potenza Picena, we propose a NEWLY CONSTRUCTED WOODEN Villa (2022-2023) surrounded by a 3240 sqm garden, easily accessible from a private road, for those who love privacy and tranquility.

The wooden structure, besides being elegant and refined, ensures high SEISMIC and THERMAL SAFETY, which, combined with other comforts, guarantees maximum energy performance in CLASS A/4.

The Villa is currently designed as a single residence but, due to its significant size, can be easily divided into two separate housing units, each with its own independent entrance.

On the ground floor of 176 sqm, there is a spacious living-kitchen (48 sqm), master bedroom, bathroom, double bedroom with bathroom, and a small lounge/master bedroom.

The beautiful internal staircase connects to the first floor of 171 sqm consisting of a living-kitchen (or 2 double bedrooms), 3 bedrooms with 2 walk-in closets, and 2 bathrooms.