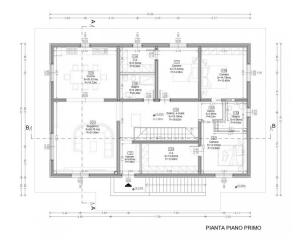

On the ground floor of 176 sqm, there is a spacious living-kitchen (48 sqm), master bedroom, bathroom, double bedroom with bathroom, and a small lounge/master bedroom.

The beautiful internal staircase connects to the first floor of 171 sqm consisting of a living-kitchen (or 2 double bedrooms), 3 bedrooms with 2 walk-in closets, and 2 bathrooms.