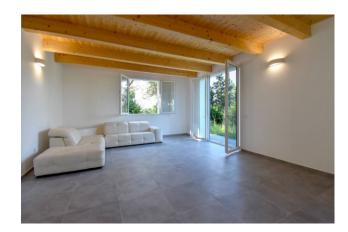

On the ground floor of 176 sqm, there is a spacious living-kitchen (48 sqm), master bedroom, bathroom, double bedroom with bathroom, and a small lounge/master bedroom.

The beautiful internal staircase connects to the first floor of 171 sqm consisting of a living-kitchen (or 2 double bedrooms), 3 bedrooms with 2 walk-in closets, and 2 bathrooms.

The spaces (equipped with LAN network) are comfortable and bright, thanks to large windows overlooking the courtyard. Corrugated sheets for outdoor lighting have been placed in the garden.

The property includes an annex of 51 sqm, to be renovated, which can be used as a guest house, gym, garage, or other.