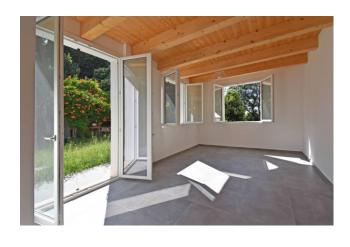

The spaces (equipped with LAN network) are comfortable and bright, thanks to large windows overlooking the courtyard. Corrugated sheets for outdoor lighting have been placed in the garden.

The property includes an annex of 51 sqm, to be renovated, which can be used as a guest house, gym, garage, or other.