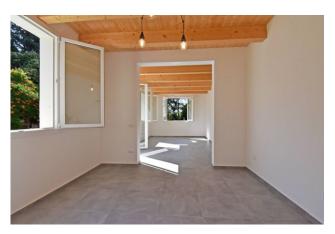

The spaces (equipped with LAN network) are comfortable and bright, thanks to large windows overlooking the courtyard. Corrugated sheets for outdoor lighting have been placed in the garden.

The property includes an annex of 51 sqm, to be renovated, which can be used as a guest house, gym, garage, or other.