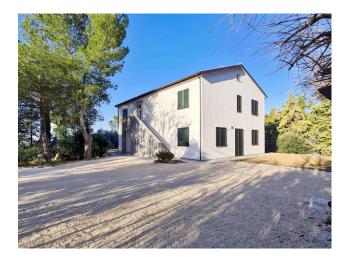

## 347 sm | Bathrooms: 4 | Bedrooms: 5 | Rooms: 11

Potenza Picena - Newly Constructed wooden Villa, Class A/4

In a dominant position, near the town center of Potenza Picena, we propose a NEWLY CONSTRUCTED WOODEN Villa (2022-2023) surrounded by a 3240 sqm garden, easily accessible from a private road, for those who love privacy and tranquility.

The wooden structure, besides being elegant and refined, ensures high SEISMIC and THERMAL SAFETY, which, combined with other comforts, guarantees maximum energy performance in CLASS A/4.

The Villa is currently designed as a single residence but, due to its significant size, can be easily divided into two separate housing units, each with its own independent entrance.

On the ground floor of 176 sqm, there is a spacious living-kitchen (48 sqm), master bedroom, bathroom, double bedroom with bathroom, and a small lounge/master bedroom.

The beautiful internal staircase connects to the first floor of 171 sqm consisting of a living-kitchen (or 2 double bedrooms), 3 bedrooms with 2 walk-in closets, and 2 bathrooms.