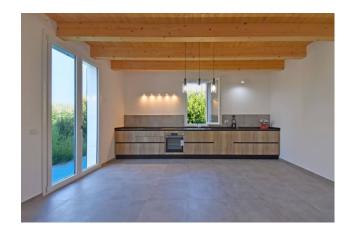

On the ground floor of 176 sqm, there is a spacious living-kitchen (48 sqm), master bedroom, bathroom, double bedroom with bathroom, and a small lounge/master bedroom.

The beautiful internal staircase connects to the first floor of 171 sqm consisting of a living-kitchen (or 2 double bedrooms), 3 bedrooms with 2 walk-in closets, and 2 bathrooms.

On the second floor, accessible by a retractable staircase, there is an attic/loft (minimum height h= 0.32 m. - maximum height h=2.22 m.) equipped with 2 windows and a skylight.

The construction has been made with high-quality materials and careful design. Distinctive features include - load-bearing structure in Xlam panels, 12.5 cm external insulation, ventilated wooden roof, 9 kW photovoltaic system, heat pump with hot water storage tank, underfloor heating, PVC windows and shutters.