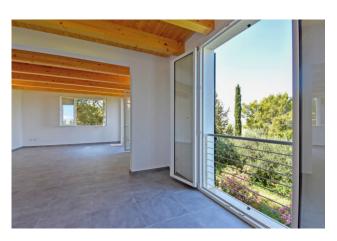

On the ground floor of 176 sqm, there is a spacious living-kitchen (48 sqm), master bedroom, bathroom, double bedroom with bathroom, and a small lounge/master bedroom.

The beautiful internal staircase connects to the first floor of 171 sqm consisting of a living-kitchen (or 2 double bedrooms), 3 bedrooms with 2 walk-in closets, and 2 bathrooms.

The spaces (equipped with LAN network) are comfortable and bright, thanks to large windows overlooking the courtyard. Corrugated sheets for outdoor lighting have been placed in the garden.

The property includes an annex of 51 sqm, to be renovated, which can be used as a guest house, gym, garage, or other.