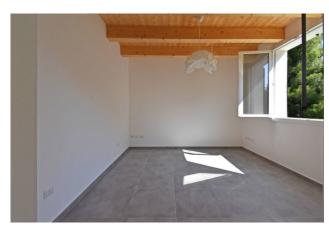

On the ground floor of 176 sqm, there is a spacious living-kitchen (48 sqm), master bedroom, bathroom, double bedroom with bathroom, and a small lounge/master bedroom.

The beautiful internal staircase connects to the first floor of 171 sqm consisting of a living-kitchen (or 2 double bedrooms), 3 bedrooms with 2 walk-in closets, and 2 bathrooms.

The spaces (equipped with LAN network) are comfortable and bright, thanks to large windows overlooking the courtyard. Corrugated sheets for outdoor lighting have been placed in the garden.

The property includes an annex of 51 sqm, to be renovated, which can be used as a guest house, gym, garage, or other.