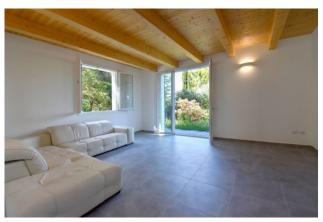

On the ground floor of 176 sqm, there is a spacious living-kitchen (48 sqm), master bedroom, bathroom, double bedroom with bathroom, and a small lounge/master bedroom.

The beautiful internal staircase connects to the first floor of 171 sqm consisting of a living-kitchen (or 2 double bedrooms), 3 bedrooms with 2 walk-in closets, and 2 bathrooms.

The spaces (equipped with LAN network) are comfortable and bright, thanks to large windows overlooking the courtyard. Corrugated sheets for outdoor lighting have been placed in the garden.

The property includes an annex of 51 sqm, to be renovated, which can be used as a guest house, gym, garage, or other.