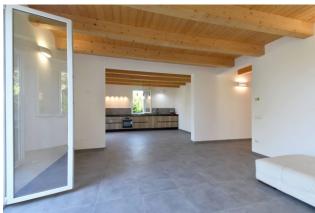

On the ground floor of 176 sqm, there is a spacious living-kitchen (48 sqm), master bedroom, bathroom, double bedroom with bathroom, and a small lounge/master bedroom.

The beautiful internal staircase connects to the first floor of 171 sqm consisting of a living-kitchen (or 2 double bedrooms), 3 bedrooms with 2 walk-in closets, and 2 bathrooms.

The spaces (equipped with LAN network) are comfortable and bright, thanks to large windows overlooking the courtyard. Corrugated sheets for outdoor lighting have been placed in the garden.

The property includes an annex of 51 sqm, to be renovated, which can be used as a guest house, gym, garage, or other.