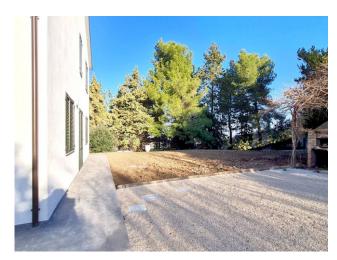

## 347 sm | Bathrooms: 4 | Bedrooms: 5 | Rooms: 11

Potenza Picena - Newly Constructed wooden Villa, Class A/4

In a dominant position, near the town center of Potenza Picena, we propose a NEWLY CONSTRUCTED WOODEN Villa (2022-2023) surrounded by a 3240 sqm garden, easily accessible from a private road, for those who love privacy and tranquility.

The spaces (equipped with LAN network) are comfortable and bright, thanks to large windows overlooking the courtyard. Corrugated sheets for outdoor lighting have been placed in the garden.

The property includes an annex of 51 sqm, to be renovated, which can be used as a guest house, gym, garage, or other.