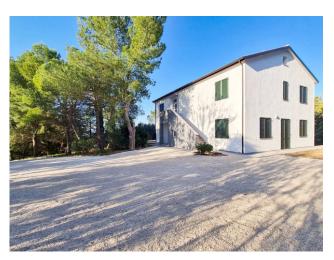

## 347 sm | Bathrooms: 4 | Bedrooms: 5 | Rooms: 11

Potenza Picena - Newly Constructed wooden Villa, Class A/4

In a dominant position, near the town center of Potenza Picena, we propose a NEWLY CONSTRUCTED WOODEN Villa (2022-2023) surrounded by a 3240 sqm garden, easily accessible from a private road, for those who love privacy and tranquility.

The spaces (equipped with LAN network) are comfortable and bright, thanks to large windows overlooking the courtyard. Corrugated sheets for outdoor lighting have been placed in the garden.

The property includes an annex of 51 sqm, to be renovated, which can be used as a guest house, gym, garage, or other.