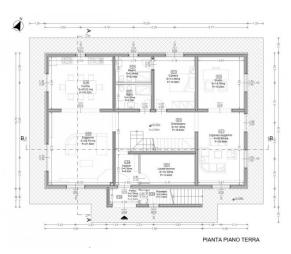

On the ground floor of 176 sqm, there is a spacious living-kitchen (48 sqm), master bedroom, bathroom, double bedroom with bathroom, and a small lounge/master bedroom.

The beautiful internal staircase connects to the first floor of 171 sqm consisting of a living-kitchen (or 2 double bedrooms), 3 bedrooms with 2 walk-in closets, and 2 bathrooms.

On the second floor, accessible by a retractable staircase, there is an attic/loft (minimum height h= 0.32 m. - maximum height h=2.22 m.) equipped with 2 windows and a skylight.

The construction has been made with high-quality materials and careful design. Distinctive features include - load-bearing structure in Xlam panels, 12.5 cm external insulation, ventilated wooden roof, 9 kW photovoltaic system, heat pump with hot water storage tank, underfloor heating, PVC windows and shutters.