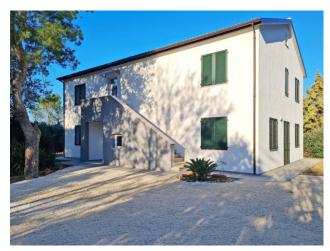

## 347 sm | Bathrooms: 4 | Bedrooms: 5 | Rooms: 11

Potenza Picena - Newly Constructed wooden Villa, Class A/4

In a dominant position, near the town center of Potenza Picena, we propose a NEWLY CONSTRUCTED WOODEN Villa (2022-2023) surrounded by a 3240 sqm garden, easily accessible from a private road, for those who love privacy and tranquility.

The wooden structure, besides being elegant and refined, ensures high SEISMIC and THERMAL SAFETY, which, combined with other comforts, guarantees maximum energy performance in CLASS A/4.

The Villa is currently designed as a single residence but, due to its significant size, can be easily divided into two separate housing units, each with its own independent entrance.

On the ground floor of 176 sqm, there is a spacious living-kitchen (48 sqm), master bedroom, bathroom, double bedroom with bathroom, and a small lounge/master bedroom.

The beautiful internal staircase connects to the first floor of 171 sqm consisting of a living-kitchen (or 2 double bedrooms), 3 bedrooms with 2 walk-in closets, and 2 bathrooms.