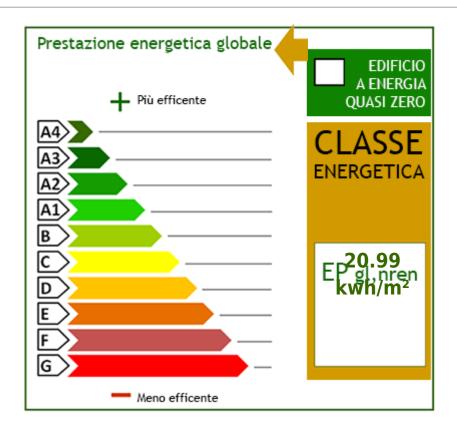

## 347 sm | Bathrooms: 4 | Bedrooms: 5 | Rooms: 11

Potenza Picena - Newly Constructed wooden Villa, Class A/4

In a dominant position, near the town center of Potenza Picena, we propose a NEWLY CONSTRUCTED WOODEN Villa (2022-2023) surrounded by a 3240 sqm garden, easily accessible from a private road, for those who love privacy and tranquility.

The wooden structure, besides being elegant and refined, ensures high SEISMIC and THERMAL SAFETY, which, combined with other comforts, guarantees maximum energy performance in CLASS A/4.

The Villa is currently designed as a single residence but, due to its significant size, can be easily divided into two separate housing units, each with its own independent entrance.