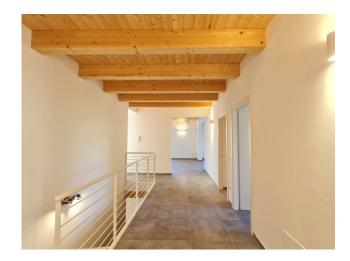

On the ground floor of 176 sqm, there is a spacious living-kitchen (48 sqm), master bedroom, bathroom, double bedroom with bathroom, and a small lounge/master bedroom.

The beautiful internal staircase connects to the first floor of 171 sqm consisting of a living-kitchen (or 2 double bedrooms), 3 bedrooms with 2 walk-in closets, and 2 bathrooms.

The spaces (equipped with LAN network) are comfortable and bright, thanks to large windows overlooking the courtyard. Corrugated sheets for outdoor lighting have been placed in the garden.

The property includes an annex of 51 sqm, to be renovated, which can be used as a guest house, gym, garage, or other.