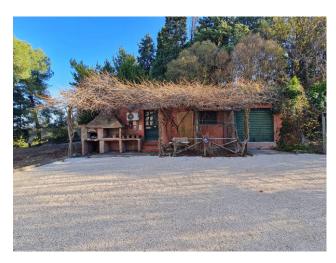

The spaces (equipped with LAN network) are comfortable and bright, thanks to large windows overlooking the courtyard. Corrugated sheets for outdoor lighting have been placed in the garden.

The property includes an annex of 51 sqm, to be renovated, which can be used as a guest house, gym, garage, or other.