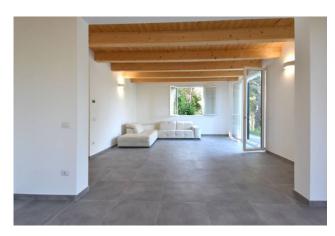

On the ground floor of 176 sqm, there is a spacious living-kitchen (48 sqm), master bedroom, bathroom, double bedroom with bathroom, and a small lounge/master bedroom.

The beautiful internal staircase connects to the first floor of 171 sqm consisting of a living-kitchen (or 2 double bedrooms), 3 bedrooms with 2 walk-in closets, and 2 bathrooms.

The spaces (equipped with LAN network) are comfortable and bright, thanks to large windows overlooking the courtyard. Corrugated sheets for outdoor lighting have been placed in the garden.

The property includes an annex of 51 sqm, to be renovated, which can be used as a guest house, gym, garage, or other.