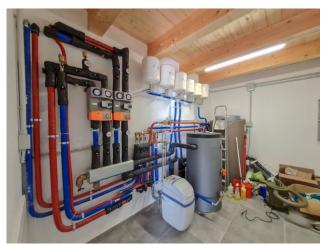

On the second floor, accessible by a retractable staircase, there is an attic/loft (minimum height h= 0.32 m. - maximum height h=2.22 m.) equipped with 2 windows and a skylight.

The construction has been made with high-quality materials and careful design. Distinctive features include - load-bearing structure in Xlam panels, 12.5 cm external insulation, ventilated wooden roof, 9 kW photovoltaic system, heat pump with hot water storage tank, underfloor heating, PVC windows and shutters.

The possibility of floor cooling by integrating a controlled mechanical ventilation system.

The sewage system purifies gray/black water and channels it together with rainwater into a 6000-liter tank to be reused for watering the garden.