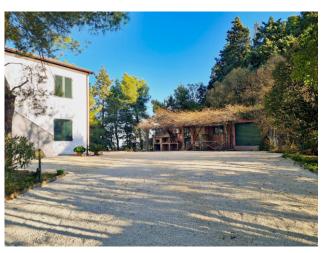

The spaces (equipped with LAN network) are comfortable and bright, thanks to large windows overlooking the courtyard. Corrugated sheets for outdoor lighting have been placed in the garden.

The property includes an annex of 51 sqm, to be renovated, which can be used as a guest house, gym, garage, or other.

An ideal solution for those looking for ample square footage that perfectly suits two residences or a Bed and Breakfast business, highly sought after in the area.

Bring your family to live in this secure, comfortable, and sustainable solution surrounded by the greenery of nature!