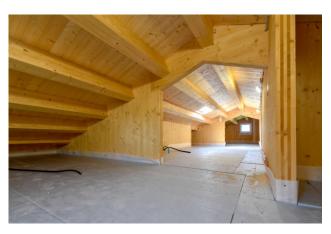

On the second floor, accessible by a retractable staircase, there is an attic/loft (minimum height h= 0.32 m. - maximum height h=2.22 m.) equipped with 2 windows and a skylight.

The construction has been made with high-quality materials and careful design. Distinctive features include - load-bearing structure in Xlam panels, 12.5 cm external insulation, ventilated wooden roof, 9 kW photovoltaic system, heat pump with hot water storage tank, underfloor heating, PVC windows and shutters.