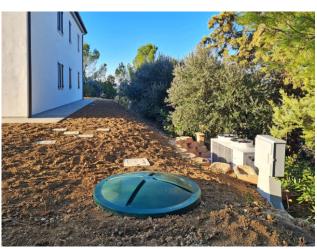

The possibility of floor cooling by integrating a controlled mechanical ventilation system.

The sewage system purifies gray/black water and channels it together with rainwater into a 6000-liter tank to be reused for watering the garden.