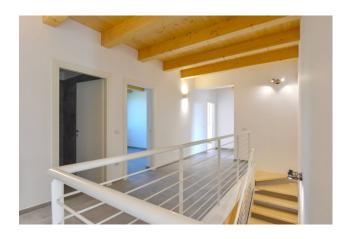

On the ground floor of 176 sqm, there is a spacious living-kitchen (48 sqm), master bedroom, bathroom, double bedroom with bathroom, and a small lounge/master bedroom.

The beautiful internal staircase connects to the first floor of 171 sqm consisting of a living-kitchen (or 2 double bedrooms), 3 bedrooms with 2 walk-in closets, and 2 bathrooms.

The spaces (equipped with LAN network) are comfortable and bright, thanks to large windows overlooking the courtyard. Corrugated sheets for outdoor lighting have been placed in the garden.

The property includes an annex of 51 sqm, to be renovated, which can be used as a guest house, gym, garage, or other.