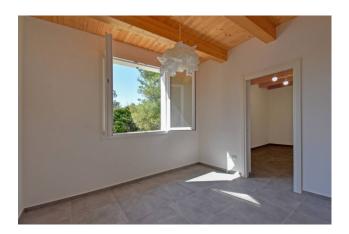

On the ground floor of 176 sqm, there is a spacious living-kitchen (48 sqm), master bedroom, bathroom, double bedroom with bathroom, and a small lounge/master bedroom.

The beautiful internal staircase connects to the first floor of 171 sqm consisting of a living-kitchen (or 2 double bedrooms), 3 bedrooms with 2 walk-in closets, and 2 bathrooms.

The spaces (equipped with LAN network) are comfortable and bright, thanks to large windows overlooking the courtyard. Corrugated sheets for outdoor lighting have been placed in the garden.

The property includes an annex of 51 sqm, to be renovated, which can be used as a guest house, gym, garage, or other.