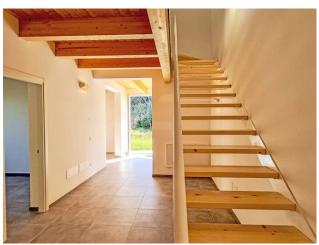

On the ground floor of 176 sqm, there is a spacious living-kitchen (48 sqm), master bedroom, bathroom, double bedroom with bathroom, and a small lounge/master bedroom.

The beautiful internal staircase connects to the first floor of 171 sqm consisting of a living-kitchen (or 2 double bedrooms), 3 bedrooms with 2 walk-in closets, and 2 bathrooms.