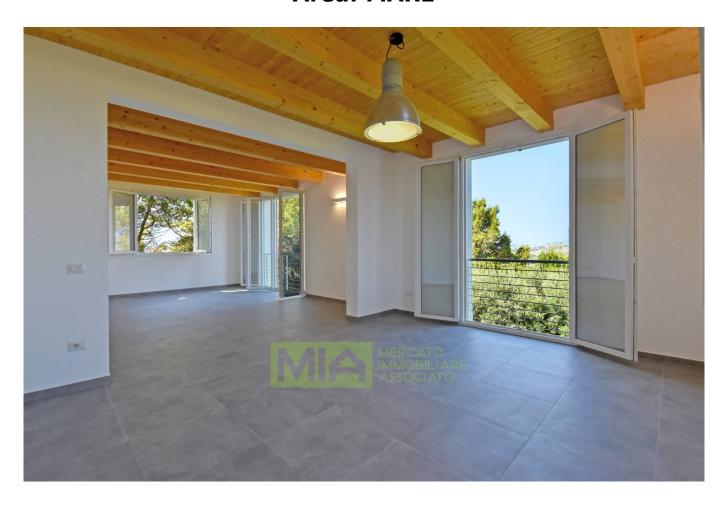

On the ground floor of 176 sqm, there is a spacious living-kitchen (48 sqm), master bedroom, bathroom, double bedroom with bathroom, and a small lounge/master bedroom.

The beautiful internal staircase connects to the first floor of 171 sqm consisting of a living-kitchen (or 2 double bedrooms), 3 bedrooms with 2 walk-in closets, and 2 bathrooms.

The spaces (equipped with LAN network) are comfortable and bright, thanks to large windows overlooking the courtyard. Corrugated sheets for outdoor lighting have been placed in the garden.

The property includes an annex of 51 sqm, to be renovated, which can be used as a guest house, gym, garage, or other.