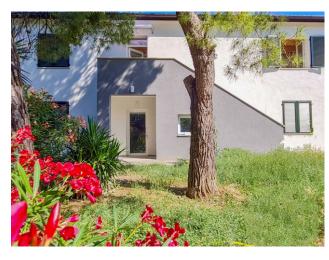

## 347 sm | Bathrooms: 4 | Bedrooms: 5 | Rooms: 11

Potenza Picena - Newly Constructed wooden Villa, Class A/4

In a dominant position, near the town center of Potenza Picena, we propose a NEWLY CONSTRUCTED WOODEN Villa (2022-2023) surrounded by a 3240 sqm garden, easily accessible from a private road, for those who love privacy and tranquility.

The wooden structure, besides being elegant and refined, ensures high SEISMIC and THERMAL SAFETY, which, combined with other comforts, guarantees maximum energy performance in CLASS A/4.

The Villa is currently designed as a single residence but, due to its significant size, can be easily divided into two separate housing units, each with its own independent entrance.

The spaces (equipped with LAN network) are comfortable and bright, thanks to large windows overlooking the courtyard. Corrugated sheets for outdoor lighting have been placed in the garden.

The property includes an annex of 51 sqm, to be renovated, which can be used as a guest house, gym, garage, or other.