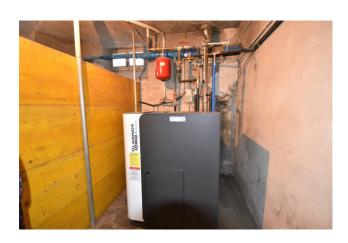

The villa has 12 rooms, including 4 bedrooms and 2 bathrooms, 2 balconies, a terrace, and a studio that offer all the comfort and privacy necessary for a serene life.

The heating system is autonomous and pellet-based, with aluminum radiators, ensuring efficient and comfortable management of the internal temperature. Double-glazed wooden windows and frames ensure excellent thermal and acoustic insulation performance, contributing to maintaining a cozy and quiet atmosphere inside the house.