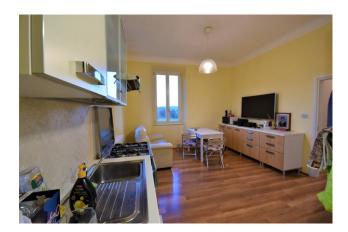

The large eat-in kitchen is the heart of the house, ideal for hosting friends and family during convivial dinners and lunches.

The villa has two balconies (one per floor) and a terrace on the ground floor, perfect for outdoor relaxation while admiring the breathtaking panorama. Outside, the villa is surrounded by a private garden complete with fencing with two entrances, one drivable and one pedestrian, where a wooden shed for garden tools and an aviary are located, ideal for nature lovers and those seeking an oasis of peace and tranquility.