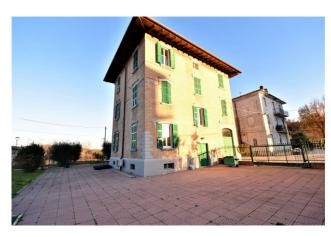

## Villa to Buy in Santa Vittoria in Matenano

## 400 sm | Bathrooms: 2 | Bedrooms: 4 | Rooms: 12

Art Nouveau style villa with garage, courtyard, and garden for sale in the picturesque town of Santa Vittoria in Matenano, in the Ponte Maglio area, nestled in the gentle hills of the Aso valley, in the province of Fermo, Marche, Italy.

Built before 1967, the villa is in perfect condition, thanks to the recent renovation completed in 2021, and offers a total gross area of approximately 400m<sup>2</sup> spread over multiple floors.

Access to the property is guaranteed by a driveway connected to the village street connected to the Provincial road. Inside, you will find spacious and bright rooms, perfect for two families as it is divided into two apartments (1st and 2nd floor). On the ground floor, there is a large studio and several accessory rooms.

The villa, with its modern and designer style, perfectly suits the tastes of the most demanding. Its exposure on all four sides (north, south, west, and east) guarantees magnificent natural light and enchanting views of the surrounding hills.