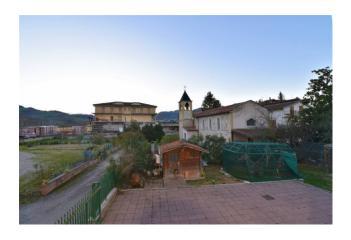

The large eat-in kitchen is the heart of the house, ideal for hosting friends and family during convivial dinners and lunches.

The villa has two balconies (one per floor) and a terrace on the ground floor, perfect for outdoor relaxation while admiring the breathtaking panorama. Outside, the villa is surrounded by a private garden complete with fencing with two entrances, one drivable and one pedestrian, where a wooden shed for garden tools and an aviary are located, ideal for nature lovers and those seeking an oasis of peace and tranquility.

Furthermore, the property has a small plot of land (buildable) currently suitable for fruit trees, vegetable cultivation, and aromatic plants. Regarding additional services, the villa has a double garage, two uncovered parking spaces, a cellar, a storage room, and an attic, thus offering ample storage space for your daily needs.