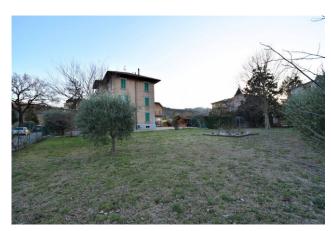

## 400 sm | Bathrooms: 2 | Bedrooms: 4 | Rooms: 12

Art Nouveau style villa with garage, courtyard, and garden for sale in the picturesque town of Santa Vittoria in Matenano, in the Ponte Maglio area, nestled in the gentle hills of the Aso valley, in the province of Fermo, Marche, Italy.

Built before 1967, the villa is in perfect condition, thanks to the recent renovation completed in 2021, and offers a total gross area of approximately 400m<sup>2</sup> spread over multiple floors.

Access to the property is guaranteed by a driveway connected to the village street connected to the Provincial road. Inside, you will find spacious and bright rooms, perfect for two families as it is divided into two apartments (1st and 2nd floor). On the ground floor, there is a large studio and several accessory rooms.

The villa, with its modern and designer style, perfectly suits the tastes of the most demanding. Its exposure on all four sides (north, south, west, and east) guarantees magnificent natural light and enchanting views of the surrounding hills.

The large eat-in kitchen is the heart of the house, ideal for hosting friends and family during convivial dinners and lunches.

The villa has two balconies (one per floor) and a terrace on the ground floor, perfect for outdoor relaxation while admiring the breathtaking panorama. Outside, the villa is surrounded by a private garden complete with fencing with two entrances, one drivable and one pedestrian, where a wooden shed for garden tools and an aviary are located, ideal for nature lovers and those seeking an oasis of peace and tranquility.

Furthermore, the property has a small plot of land (buildable) currently suitable for fruit trees, vegetable cultivation, and aromatic plants. Regarding additional services, the villa has a double garage, two uncovered parking spaces, a cellar, a storage room, and an attic, thus offering ample storage space for your daily needs.