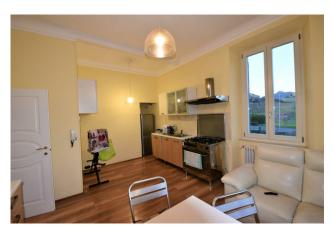

The large eat-in kitchen is the heart of the house, ideal for hosting friends and family during convivial dinners and lunches.

The villa has two balconies (one per floor) and a terrace on the ground floor, perfect for outdoor relaxation while admiring the breathtaking panorama. Outside, the villa is surrounded by a private garden complete with fencing with two entrances, one drivable and one pedestrian, where a wooden shed for garden tools and an aviary are located, ideal for nature lovers and those seeking an oasis of peace and tranquility.