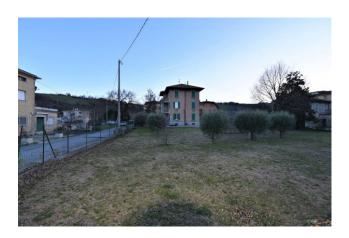

## 400 sm | Bathrooms: 2 | Bedrooms: 4 | Rooms: 12

Art Nouveau style villa with garage, courtyard, and garden for sale in the picturesque town of Santa Vittoria in Matenano, in the Ponte Maglio area, nestled in the gentle hills of the Aso valley, in the province of Fermo, Marche, Italy.

Built before 1967, the villa is in perfect condition, thanks to the recent renovation completed in 2021, and offers a total gross area of approximately 400m<sup>2</sup> spread over multiple floors.

Access to the property is guaranteed by a driveway connected to the village street connected to the Provincial road. Inside, you will find spacious and bright rooms, perfect for two families as it is divided into two apartments (1st and 2nd floor). On the ground floor, there is a large studio and several accessory rooms.

The villa, with its modern and designer style, perfectly suits the tastes of the most demanding. Its exposure on all four sides (north, south, west, and east) guarantees magnificent natural light and enchanting views of the surrounding hills.

The large eat-in kitchen is the heart of the house, ideal for hosting friends and family during convivial dinners and lunches.

The villa has two balconies (one per floor) and a terrace on the ground floor, perfect for outdoor relaxation while admiring the breathtaking panorama. Outside, the villa is surrounded by a private garden complete with fencing with two entrances, one drivable and one pedestrian, where a wooden shed for garden tools and an aviary are located, ideal for nature lovers and those seeking an oasis of peace and tranquility.

Furthermore, the property has a small plot of land (buildable) currently suitable for fruit trees, vegetable cultivation, and aromatic plants. Regarding additional services, the villa has a double garage, two uncovered parking spaces, a cellar, a storage room, and an attic, thus offering ample storage space for your daily needs.