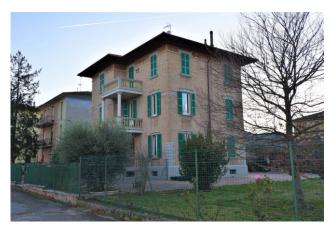

The large eat-in kitchen is the heart of the house, ideal for hosting friends and family during convivial dinners and lunches.

The villa has two balconies (one per floor) and a terrace on the ground floor, perfect for outdoor relaxation while admiring the breathtaking panorama. Outside, the villa is surrounded by a private garden complete with fencing with two entrances, one drivable and one pedestrian, where a wooden shed for garden tools and an aviary are located, ideal for nature lovers and those seeking an oasis of peace and tranquility.

Furthermore, the property has a small plot of land (buildable) currently suitable for fruit trees, vegetable cultivation, and aromatic plants. Regarding additional services, the villa has a double garage, two uncovered parking spaces, a cellar, a storage room, and an attic, thus offering ample storage space for your daily needs.