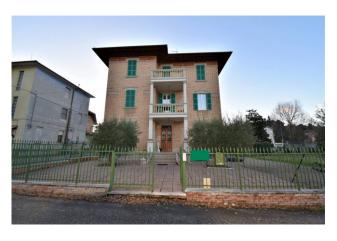

## 400 sm | Bathrooms: 2 | Bedrooms: 4 | Rooms: 12

Art Nouveau style villa with garage, courtyard, and garden for sale in the picturesque town of Santa Vittoria in Matenano, in the Ponte Maglio area, nestled in the gentle hills of the Aso valley, in the province of Fermo, Marche, Italy.

Built before 1967, the villa is in perfect condition, thanks to the recent renovation completed in 2021, and offers a total gross area of approximately 400m<sup>2</sup> spread over multiple floors.

Access to the property is guaranteed by a driveway connected to the village street connected to the Provincial road. Inside, you will find spacious and bright rooms, perfect for two families as it is divided into two apartments (1st and 2nd floor). On the ground floor, there is a large studio and several accessory rooms.

The villa, with its modern and designer style, perfectly suits the tastes of the most demanding. Its exposure on all four sides (north, south, west, and east) guarantees magnificent natural light and enchanting views of the surrounding hills.