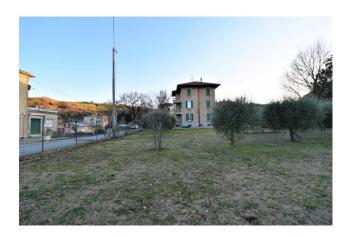

The large eat-in kitchen is the heart of the house, ideal for hosting friends and family during convivial dinners and lunches.

The villa has two balconies (one per floor) and a terrace on the ground floor, perfect for outdoor relaxation while admiring the breathtaking panorama. Outside, the villa is surrounded by a private garden complete with fencing with two entrances, one drivable and one pedestrian, where a wooden shed for garden tools and an aviary are located, ideal for nature lovers and those seeking an oasis of peace and tranquility.

Furthermore, the property has a small plot of land (buildable) currently suitable for fruit trees, vegetable cultivation, and aromatic plants. Regarding additional services, the villa has a double garage, two uncovered parking spaces, a cellar, a storage room, and an attic, thus offering ample storage space for your daily needs.