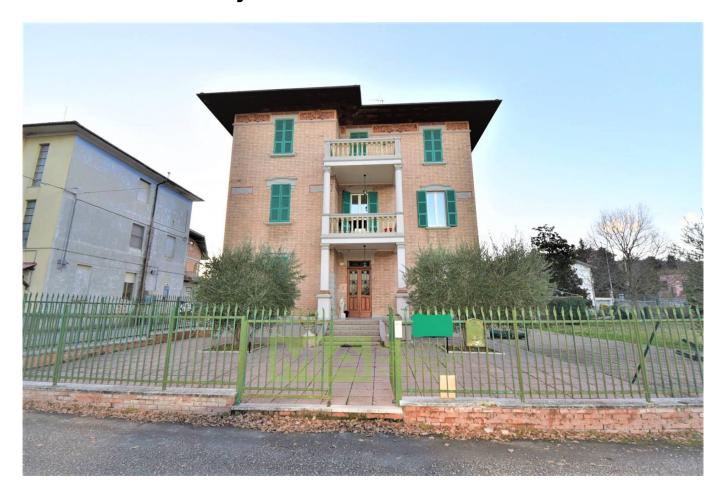

## Villa to Buy in Santa Vittoria in Matenano

## 400 sm | Bathrooms: 2 | Bedrooms: 4 | Rooms: 12

Art Nouveau style villa with garage, courtyard, and garden for sale in the picturesque town of Santa Vittoria in Matenano, in the Ponte Maglio area, nestled in the gentle hills of the Aso valley, in the province of Fermo, Marche, Italy.

Built before 1967, the villa is in perfect condition, thanks to the recent renovation completed in 2021, and offers a total gross area of approximately 400m<sup>2</sup> spread over multiple floors.

Access to the property is guaranteed by a driveway connected to the village street connected to the Provincial road. Inside, you will find spacious and bright rooms, perfect for two families as it is divided into two apartments (1st and 2nd floor). On the ground floor, there is a large studio and several accessory rooms.

The villa, with its modern and designer style, perfectly suits the tastes of the most demanding. Its exposure on all four sides (north, south, west, and east) guarantees magnificent natural light and enchanting views of the surrounding hills.