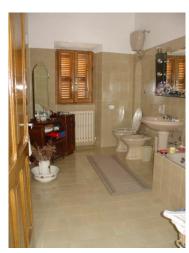

## 570 sm | Bathrooms: 2 | Bedrooms: 6 | Rooms: 10

Old farmhouse "San Martino" with agricultural land for sale in Amandola, Fermo, Marche, Italy

Manor House on two floors totaling circa 550 sqm with small courtyard. The property has been damaged by the earthquake and it needs complete restructuring; it enjoys a great setting, inside a carateristic hamlet. The size makes it ideal also for a business accommodation, making use of the numerous European grants available.

## **Property information**

| <b>Code</b> : 13019 - 78          | Reason: Buy                      |
|-----------------------------------|----------------------------------|
| Type: farmhouse to restore        | Region: Marche                   |
| Province: Fermo                   | Municipality: Amandola           |
| Area: Campagna                    | <b>Price</b> : € 70.000          |
| Total Square Meters: 570 sm       | Bedrooms: 6                      |
| Bathrooms: 2                      | Rooms: 10                        |
| State of Preservation: to restore | floor: Multi-Storey              |
| Total Floors: 2                   | independent Heating: independent |
| Parking: Uncovered Parking        | Age Construction: 1967           |
| Current Status: free upon deed    | Balconies: Present, 4 sm         |
| Terrace: Present, 8 sm            | Garden: Private, 500 sm          |
| Kitchen: Kitchenette              | Box: Double                      |