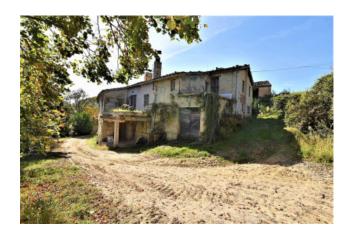

## 570 sm | Bathrooms: 2 | Bedrooms: 6 | Rooms: 10

Old farmhouse "San Martino" with agricultural land for sale in Amandola, Fermo, Marche, Italy

Manor House on two floors totaling circa 550 sqm with small courtyard. The property has been damaged by the earthquake and it needs complete restructuring; it enjoys a great setting, inside a carateristic hamlet. The size makes it ideal also for a business accommodation, making use of the numerous European grants available.

Its location is excellent both for its proximity to the country and for the great setting; the property comes with a project as a country house.

Potential to buy an extra plot of land of circa 11 hectares with outbuildings and an old farmhouse.