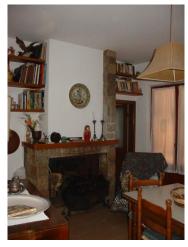

## 570 sm | Bathrooms: 2 | Bedrooms: 6 | Rooms: 10

Old farmhouse "San Martino" with agricultural land for sale in Amandola, Fermo, Marche, Italy

Manor House on two floors totaling circa 550 sqm with small courtyard. The property has been damaged by the earthquake and it needs complete restructuring; it enjoys a great setting, inside a carateristic hamlet. The size makes it ideal also for a business accommodation, making use of the numerous European grants available.

## **Property information**

| <b>Code</b> : 13019 - 78          | Reason: Buy                      |
|-----------------------------------|----------------------------------|
| Type: farmhouse to restore        | Region: Marche                   |
| Province: Fermo                   | Municipality: Amandola           |
| Area: Campagna                    | <b>Price</b> : € 70.000          |
| Total Square Meters: 570 sm       | Bedrooms: 6                      |
| Bathrooms: 2                      | Rooms: 10                        |
| State of Preservation: to restore | floor: Multi-Storey              |
| Total Floors: 2                   | independent Heating: independent |
| Parking: Uncovered Parking        | Age Construction: 1967           |
| Current Status: free upon deed    | Balconies: Present, 4 sm         |
| Terrace: Present, 8 sm            | Garden: Private, 500 sm          |
| Kitchen: Kitchenette              | Box: Double                      |