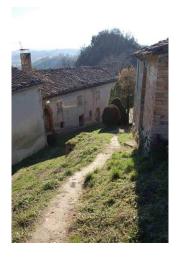

## 570 sm | Bathrooms: 2 | Bedrooms: 6 | Rooms: 10

Old farmhouse "San Martino" with agricultural land for sale in Amandola, Fermo, Marche, Italy

Manor House on two floors totaling circa 550 sqm with small courtyard. The property has been damaged by the earthquake and it needs complete restructuring; it enjoys a great setting, inside a carateristic hamlet. The size makes it ideal also for a business accommodation, making use of the numerous European grants available.

Its location is excellent both for its proximity to the country and for the great setting; the property comes with a project as a country house.

Potential to buy an extra plot of land of circa 11 hectares with outbuildings and an old farmhouse.