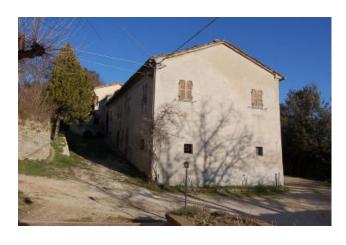

## 570 sm | Bathrooms: 2 | Bedrooms: 6 | Rooms: 10

Old farmhouse "San Martino" with agricultural land for sale in Amandola, Fermo, Marche, Italy

Manor House on two floors totaling circa 550 sqm with small courtyard. The property has been damaged by the earthquake and it needs complete restructuring; it enjoys a great setting, inside a carateristic hamlet. The size makes it ideal also for a business accommodation, making use of the numerous European grants available.

Its location is excellent both for its proximity to the country and for the great setting; the property comes with a project as a country house.

Potential to buy an extra plot of land of circa 11 hectares with outbuildings and an old farmhouse.