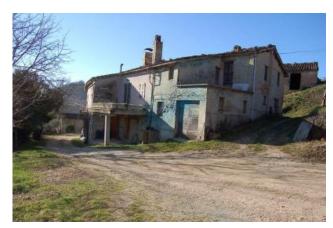

## 570 sm | Bathrooms: 2 | Bedrooms: 6 | Rooms: 10

Old farmhouse "San Martino" with agricultural land for sale in Amandola, Fermo, Marche, Italy

Manor House on two floors totaling circa 550 sqm with small courtyard. The property has been damaged by the earthquake and it needs complete restructuring; it enjoys a great setting, inside a carateristic hamlet. The size makes it ideal also for a business accommodation, making use of the numerous European grants available.

Its location is excellent both for its proximity to the country and for the great setting; the property comes with a project as a country house.

Potential to buy an extra plot of land of circa 11 hectares with outbuildings and an old farmhouse.