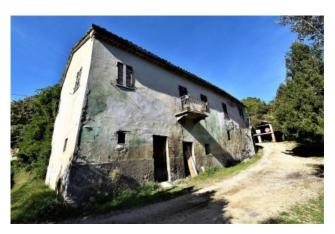

## 570 sm | Bathrooms: 2 | Bedrooms: 6 | Rooms: 10

Old farmhouse "San Martino" with agricultural land for sale in Amandola, Fermo, Marche, Italy

Manor House on two floors totaling circa 550 sqm with small courtyard. The property has been damaged by the earthquake and it needs complete restructuring; it enjoys a great setting, inside a carateristic hamlet. The size makes it ideal also for a business accommodation, making use of the numerous European grants available.

Its location is excellent both for its proximity to the country and for the great setting; the property comes with a project as a country house.

Potential to buy an extra plot of land of circa 11 hectares with outbuildings and an old farmhouse.