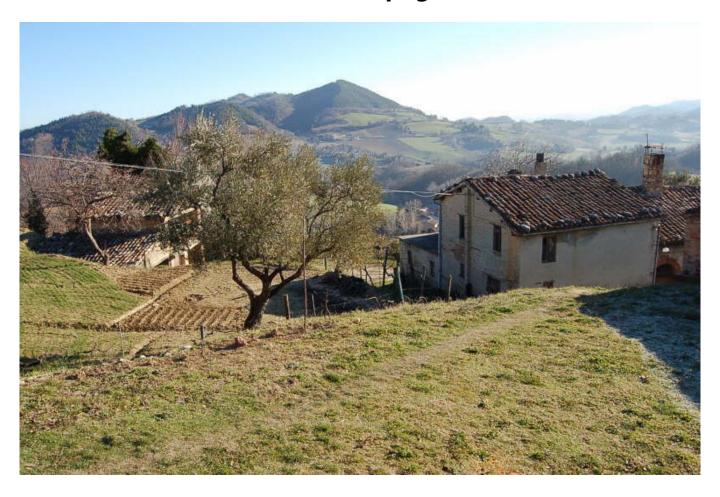

## 570 sm | Bathrooms: 2 | Bedrooms: 6 | Rooms: 10

Old farmhouse "San Martino" with agricultural land for sale in Amandola, Fermo, Marche, Italy

Manor House on two floors totaling circa 550 sqm with small courtyard. The property has been damaged by the earthquake and it needs complete restructuring; it enjoys a great setting, inside a carateristic hamlet. The size makes it ideal also for a business accommodation, making use of the numerous European grants available.

Its location is excellent both for its proximity to the country and for the great setting; the property comes with a project as a country house.

Potential to buy an extra plot of land of circa 11 hectares with outbuildings and an old farmhouse.

Distance to the town about 4 km; from the mountains 20 Km; from the sea 40 km;

Recommended investment