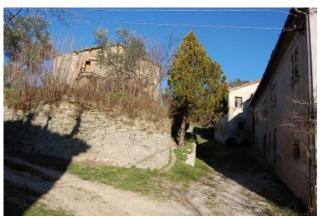

## 570 sm | Bathrooms: 2 | Bedrooms: 6 | Rooms: 10

Old farmhouse "San Martino" with agricultural land for sale in Amandola, Fermo, Marche, Italy

Manor House on two floors totaling circa 550 sqm with small courtyard. The property has been damaged by the earthquake and it needs complete restructuring; it enjoys a great setting, inside a carateristic hamlet. The size makes it ideal also for a business accommodation, making use of the numerous European grants available.

Its location is excellent both for its proximity to the country and for the great setting; the property comes with a project as a country house.

Potential to buy an extra plot of land of circa 11 hectares with outbuildings and an old farmhouse.