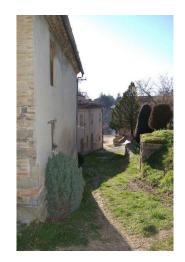

## 570 sm | Bathrooms: 2 | Bedrooms: 6 | Rooms: 10

Old farmhouse "San Martino" with agricultural land for sale in Amandola, Fermo, Marche, Italy

Manor House on two floors totaling circa 550 sqm with small courtyard. The property has been damaged by the earthquake and it needs complete restructuring; it enjoys a great setting, inside a carateristic hamlet. The size makes it ideal also for a business accommodation, making use of the numerous European grants available.

Its location is excellent both for its proximity to the country and for the great setting; the property comes with a project as a country house.

Potential to buy an extra plot of land of circa 11 hectares with outbuildings and an old farmhouse.