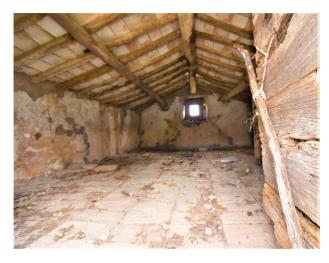

The property consists of two buildings - a larger one on two levels of about 160 sqm, where on the ground floor there were stables, warehouses, and cellars; on the first floor, there was the farmer's residence, where the kitchen with a fireplace is still evident, along with rooms used as bedrooms. The other building, of smaller size, about 40 sqm, is used as a garage or storage for agricultural tools. The property has a courtyard of about 1400 sqm, almost flat, where it is possible to build a potential pool and create a beautiful garden.

The strategic position of the farmhouse, immersed in the countryside but still close to services and attractions in the area, represents an undeniable strength.

The farmhouse requires a complete renovation and a change of intended use. Additionally, for those interested, there is the possibility to purchase additional land.