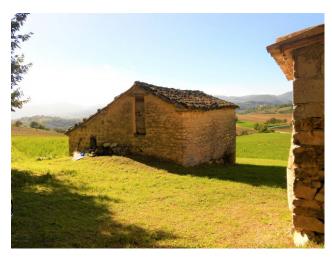

The property consists of two buildings - a larger one on two levels of about 160 sqm, where on the ground floor there were stables, warehouses, and cellars; on the first floor, there was the farmer's residence, where the kitchen with a fireplace is still evident, along with rooms used as bedrooms. The other building, of smaller size, about 40 sqm, is used as a garage or storage for agricultural tools. The property has a courtyard of about 1400 sqm, almost flat, where it is possible to build a potential pool and create a beautiful garden.