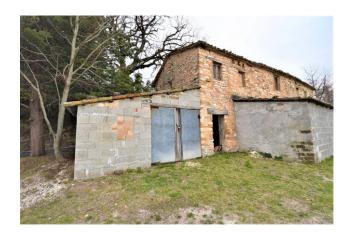

The property consists of two buildings - a larger one on two levels of about 160 sqm, where on the ground floor there were stables, warehouses, and cellars; on the first floor, there was the farmer's residence, where the kitchen with a fireplace is still evident, along with rooms used as bedrooms. The other building, of smaller size, about 40 sqm, is used as a garage or storage for agricultural tools. The property has a courtyard of about 1400 sqm, almost flat, where it is possible to build a potential pool and create a beautiful garden.

The strategic position of the farmhouse, immersed in the countryside but still close to services and attractions in the area, represents an undeniable strength.

The farmhouse requires a complete renovation and a change of intended use. Additionally, for those interested, there is the possibility to purchase additional land.