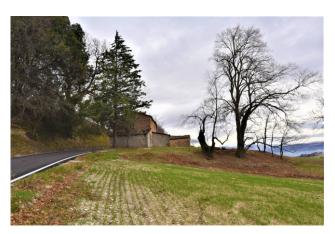

The property consists of two buildings - a larger one on two levels of about 160 sqm, where on the ground floor there were stables, warehouses, and cellars; on the first floor, there was the farmer's residence, where the kitchen with a fireplace is still evident, along with rooms used as bedrooms. The other building, of smaller size, about 40 sqm, is used as a garage or storage for agricultural tools. The property has a courtyard of about 1400 sqm, almost flat, where it is possible to build a potential pool and create a beautiful garden.

The strategic position of the farmhouse, immersed in the countryside but still close to services and attractions in the area, represents an undeniable strength.

The farmhouse requires a complete renovation and a change of intended use. Additionally, for those interested, there is the possibility to purchase additional land.