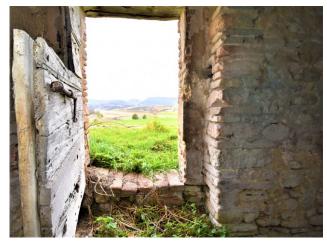

The property consists of two buildings - a larger one on two levels of about 160 sqm, where on the ground floor there were stables, warehouses, and cellars; on the first floor, there was the farmer's residence, where the kitchen with a fireplace is still evident, along with rooms used as bedrooms. The other building, of smaller size, about 40 sqm, is used as a garage or storage for agricultural tools. The property has a courtyard of about 1400 sqm, almost flat, where it is possible to build a potential pool and create a beautiful garden.

The strategic position of the farmhouse, immersed in the countryside but still close to services and attractions in the area, represents an undeniable strength.

The farmhouse requires a complete renovation and a change of intended use. Additionally, for those interested, there is the possibility to purchase additional land.