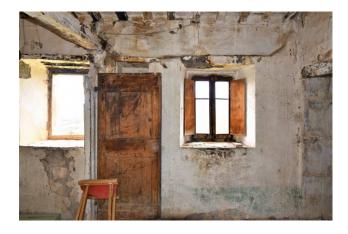

The property consists of two buildings - a larger one on two levels of about 160 sqm, where on the ground floor there were stables, warehouses, and cellars; on the first floor, there was the farmer's residence, where the kitchen with a fireplace is still evident, along with rooms used as bedrooms. The other building, of smaller size, about 40 sqm, is used as a garage or storage for agricultural tools. The property has a courtyard of about 1400 sqm, almost flat, where it is possible to build a potential pool and create a beautiful garden.

The strategic position of the farmhouse, immersed in the countryside but still close to services and attractions in the area, represents an undeniable strength.

The farmhouse requires a complete renovation and a change of intended use. Additionally, for those interested, there is the possibility to purchase additional land.