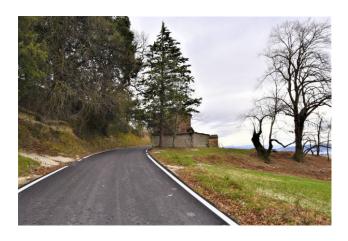

The property consists of two buildings - a larger one on two levels of about 160 sqm, where on the ground floor there were stables, warehouses, and cellars; on the first floor, there was the farmer's residence, where the kitchen with a fireplace is still evident, along with rooms used as bedrooms. The other building, of smaller size, about 40 sqm, is used as a garage or storage for agricultural tools. The property has a courtyard of about 1400 sqm, almost flat, where it is possible to build a potential pool and create a beautiful garden.

The strategic position of the farmhouse, immersed in the countryside but still close to services and attractions in the area, represents an undeniable strength.

The farmhouse requires a complete renovation and a change of intended use. Additionally, for those interested, there is the possibility to purchase additional land.