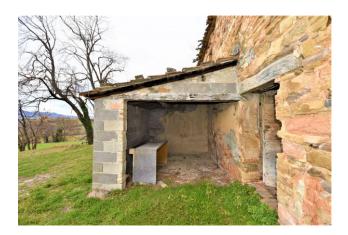

The property consists of two buildings - a larger one on two levels of about 160 sqm, where on the ground floor there were stables, warehouses, and cellars; on the first floor, there was the farmer's residence, where the kitchen with a fireplace is still evident, along with rooms used as bedrooms. The other building, of smaller size, about 40 sqm, is used as a garage or storage for agricultural tools. The property has a courtyard of about 1400 sqm, almost flat, where it is possible to build a potential pool and create a beautiful garden.