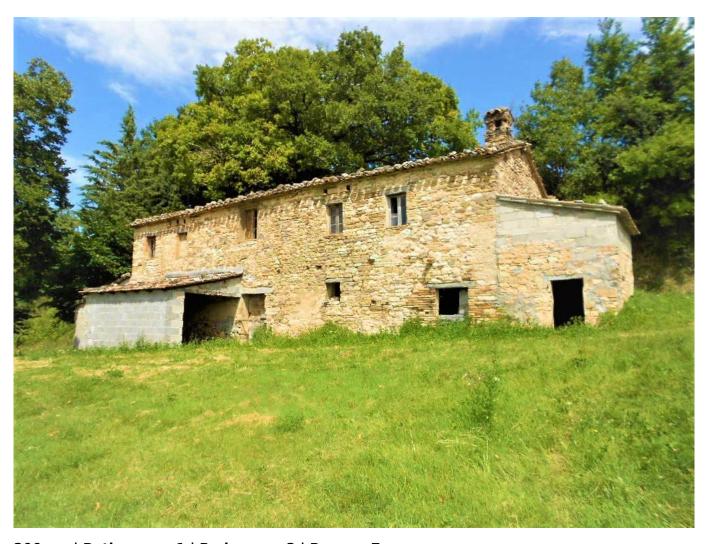

## farmhouse to restore to Buy in San Severino Marche Area: CAMPAGNA

200 sm | Bathrooms: 1 | Bedrooms: 3 | Rooms: 7

Country house with adjoining courtyard for sale in San Severino Marche (MC), Macerata, Marche, Italy.

The property consists of two buildings - a larger one on two levels of about 160 sqm, where on the ground floor there were stables, warehouses, and cellars; on the first floor, there was the farmer's residence, where the kitchen with a fireplace is still evident, along with rooms used as bedrooms. The other building, of smaller size, about 40 sqm, is used as a garage or storage for agricultural tools. The property has a courtyard of about 1400 sqm, almost flat, where it is possible to build a potential pool and create a beautiful garden.

The strategic position of the farmhouse, immersed in the countryside but still close to services and attractions in the area, represents an undeniable strength.

The farmhouse requires a complete renovation and a change of intended use. Additionally, for those interested, there is the possibility to purchase additional land.