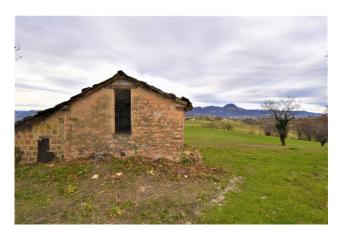

## farmhouse to restore to Buy in San Severino Marche Area: CAMPAGNA

200 sm | Bathrooms: 1 | Bedrooms: 3 | Rooms: 7

Country house with adjoining courtyard for sale in San Severino Marche (MC), Macerata, Marche, Italy.

A&G Immobiliare exclusively presents an agricultural building in a panoramic and quiet location.

This country building is located in a hamlet in the province of San Severino Marche, very close to the town of Cingoli, famous for the beauty of its lake and historic center.

The property consists of two buildings - a larger one on two levels of about 160 sqm, where on the ground floor there were stables, warehouses, and cellars; on the first floor, there was the farmer's residence, where the kitchen with a fireplace is still evident, along with rooms used as bedrooms. The other building, of smaller size, about 40 sqm, is used as a garage or storage for agricultural tools. The property has a courtyard of about 1400 sqm, almost flat, where it is possible to build a potential pool and create a beautiful garden.

The strategic position of the farmhouse, immersed in the countryside but still close to services and attractions in the area, represents an undeniable strength.

The farmhouse requires a complete renovation and a change of intended use. Additionally, for those interested, there is the possibility to purchase additional land.