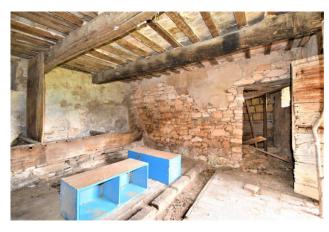

The property consists of two buildings - a larger one on two levels of about 160 sqm, where on the ground floor there were stables, warehouses, and cellars; on the first floor, there was the farmer's residence, where the kitchen with a fireplace is still evident, along with rooms used as bedrooms. The other building, of smaller size, about 40 sqm, is used as a garage or storage for agricultural tools. The property has a courtyard of about 1400 sqm, almost flat, where it is possible to build a potential pool and create a beautiful garden.

The strategic position of the farmhouse, immersed in the countryside but still close to services and attractions in the area, represents an undeniable strength.

The farmhouse requires a complete renovation and a change of intended use. Additionally, for those interested, there is the possibility to purchase additional land.