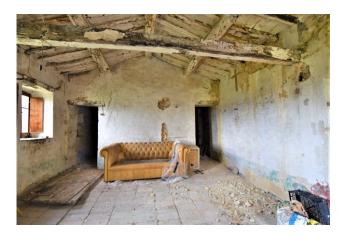

The property consists of two buildings - a larger one on two levels of about 160 sqm, where on the ground floor there were stables, warehouses, and cellars; on the first floor, there was the farmer's residence, where the kitchen with a fireplace is still evident, along with rooms used as bedrooms. The other building, of smaller size, about 40 sqm, is used as a garage or storage for agricultural tools. The property has a courtyard of about 1400 sqm, almost flat, where it is possible to build a potential pool and create a beautiful garden.

The strategic position of the farmhouse, immersed in the countryside but still close to services and attractions in the area, represents an undeniable strength.

The farmhouse requires a complete renovation and a change of intended use. Additionally, for those interested, there is the possibility to purchase additional land.