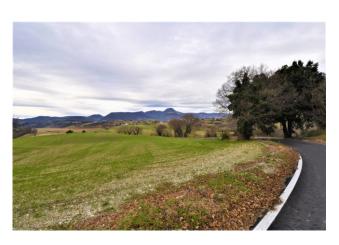

The property consists of two buildings - a larger one on two levels of about 160 sqm, where on the ground floor there were stables, warehouses, and cellars; on the first floor, there was the farmer's residence, where the kitchen with a fireplace is still evident, along with rooms used as bedrooms. The other building, of smaller size, about 40 sqm, is used as a garage or storage for agricultural tools. The property has a courtyard of about 1400 sqm, almost flat, where it is possible to build a potential pool and create a beautiful garden.

The strategic position of the farmhouse, immersed in the countryside but still close to services and attractions in the area, represents an undeniable strength.

The farmhouse requires a complete renovation and a change of intended use. Additionally, for those interested, there is the possibility to purchase additional land.