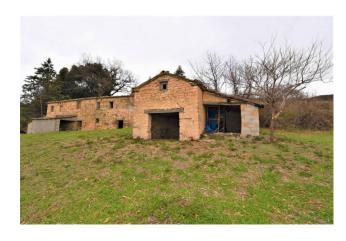

The property consists of two buildings - a larger one on two levels of about 160 sqm, where on the ground floor there were stables, warehouses, and cellars; on the first floor, there was the farmer's residence, where the kitchen with a fireplace is still evident, along with rooms used as bedrooms. The other building, of smaller size, about 40 sqm, is used as a garage or storage for agricultural tools. The property has a courtyard of about 1400 sqm, almost flat, where it is possible to build a potential pool and create a beautiful garden.

The strategic position of the farmhouse, immersed in the countryside but still close to services and attractions in the area, represents an undeniable strength.

The farmhouse requires a complete renovation and a change of intended use. Additionally, for those interested, there is the possibility to purchase additional land.