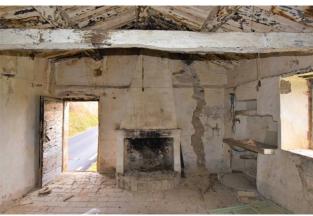

The property consists of two buildings - a larger one on two levels of about 160 sqm, where on the ground floor there were stables, warehouses, and cellars; on the first floor, there was the farmer's residence, where the kitchen with a fireplace is still evident, along with rooms used as bedrooms. The other building, of smaller size, about 40 sqm, is used as a garage or storage for agricultural tools. The property has a courtyard of about 1400 sqm, almost flat, where it is possible to build a potential pool and create a beautiful garden.

The strategic position of the farmhouse, immersed in the countryside but still close to services and attractions in the area, represents an undeniable strength.

The farmhouse requires a complete renovation and a change of intended use. Additionally, for those interested, there is the possibility to purchase additional land.