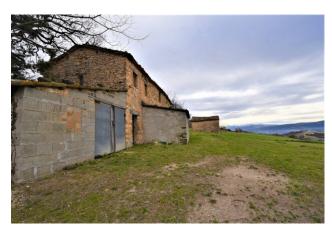

The property consists of two buildings - a larger one on two levels of about 160 sqm, where on the ground floor there were stables, warehouses, and cellars; on the first floor, there was the farmer's residence, where the kitchen with a fireplace is still evident, along with rooms used as bedrooms. The other building, of smaller size, about 40 sqm, is used as a garage or storage for agricultural tools. The property has a courtyard of about 1400 sqm, almost flat, where it is possible to build a potential pool and create a beautiful garden.

The strategic position of the farmhouse, immersed in the countryside but still close to services and attractions in the area, represents an undeniable strength.

The farmhouse requires a complete renovation and a change of intended use. Additionally, for those interested, there is the possibility to purchase additional land.