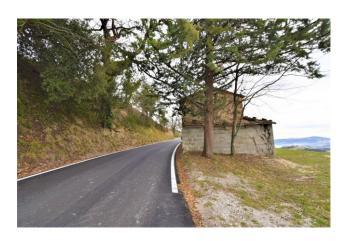

The property consists of two buildings - a larger one on two levels of about 160 sqm, where on the ground floor there were stables, warehouses, and cellars; on the first floor, there was the farmer's residence, where the kitchen with a fireplace is still evident, along with rooms used as bedrooms. The other building, of smaller size, about 40 sqm, is used as a garage or storage for agricultural tools. The property has a courtyard of about 1400 sqm, almost flat, where it is possible to build a potential pool and create a beautiful garden.

The strategic position of the farmhouse, immersed in the countryside but still close to services and attractions in the area, represents an undeniable strength.

The farmhouse requires a complete renovation and a change of intended use. Additionally, for those interested, there is the possibility to purchase additional land.