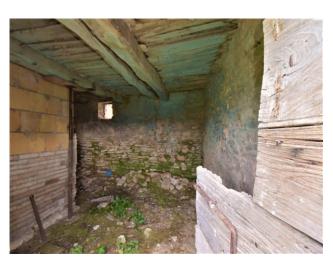

The property consists of two buildings - a larger one on two levels of about 160 sqm, where on the ground floor there were stables, warehouses, and cellars; on the first floor, there was the farmer's residence, where the kitchen with a fireplace is still evident, along with rooms used as bedrooms. The other building, of smaller size, about 40 sqm, is used as a garage or storage for agricultural tools. The property has a courtyard of about 1400 sqm, almost flat, where it is possible to build a potential pool and create a beautiful garden.