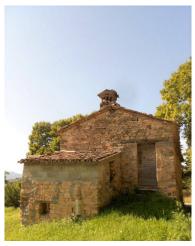

The property consists of two buildings - a larger one on two levels of about 160 sqm, where on the ground floor there were stables, warehouses, and cellars; on the first floor, there was the farmer's residence, where the kitchen with a fireplace is still evident, along with rooms used as bedrooms. The other building, of smaller size, about 40 sqm, is used as a garage or storage for agricultural tools. The property has a courtyard of about 1400 sqm, almost flat, where it is possible to build a potential pool and create a beautiful garden.