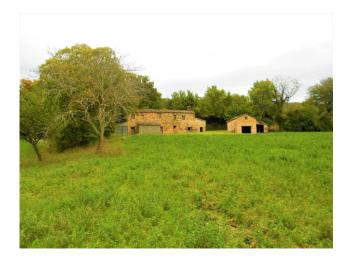

The property consists of two buildings - a larger one on two levels of about 160 sqm, where on the ground floor there were stables, warehouses, and cellars; on the first floor, there was the farmer's residence, where the kitchen with a fireplace is still evident, along with rooms used as bedrooms. The other building, of smaller size, about 40 sqm, is used as a garage or storage for agricultural tools. The property has a courtyard of about 1400 sqm, almost flat, where it is possible to build a potential pool and create a beautiful garden.