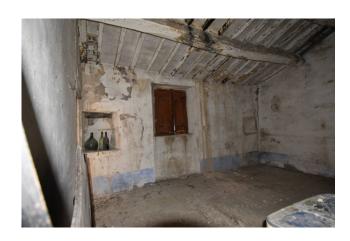

The property consists of two buildings - a larger one on two levels of about 160 sqm, where on the ground floor there were stables, warehouses, and cellars; on the first floor, there was the farmer's residence, where the kitchen with a fireplace is still evident, along with rooms used as bedrooms. The other building, of smaller size, about 40 sqm, is used as a garage or storage for agricultural tools. The property has a courtyard of about 1400 sqm, almost flat, where it is possible to build a potential pool and create a beautiful garden.

The strategic position of the farmhouse, immersed in the countryside but still close to services and attractions in the area, represents an undeniable strength.

The farmhouse requires a complete renovation and a change of intended use. Additionally, for those interested, there is the possibility to purchase additional land.