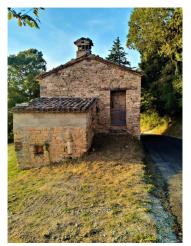

## farmhouse to restore to Buy in San Severino Marche Area: CAMPAGNA

200 sm | Bathrooms: 1 | Bedrooms: 3 | Rooms: 7

Country house with adjoining courtyard for sale in San Severino Marche (MC), Macerata, Marche, Italy.

The property consists of two buildings - a larger one on two levels of about 160 sqm, where on the ground floor there were stables, warehouses, and cellars; on the first floor, there was the farmer's residence, where the kitchen with a fireplace is still evident, along with rooms used as bedrooms. The other building, of smaller size, about 40 sqm, is used as a garage or storage for agricultural tools. The property has a courtyard of about 1400 sqm, almost flat, where it is possible to build a potential pool and create a beautiful garden.

The strategic position of the farmhouse, immersed in the countryside but still close to services and attractions in the area, represents an undeniable strength.

The farmhouse requires a complete renovation and a change of intended use. Additionally, for those interested, there is the possibility to purchase additional land.