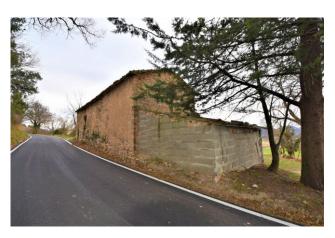

The property consists of two buildings - a larger one on two levels of about 160 sqm, where on the ground floor there were stables, warehouses, and cellars; on the first floor, there was the farmer's residence, where the kitchen with a fireplace is still evident, along with rooms used as bedrooms. The other building, of smaller size, about 40 sqm, is used as a garage or storage for agricultural tools. The property has a courtyard of about 1400 sqm, almost flat, where it is possible to build a potential pool and create a beautiful garden.

The strategic position of the farmhouse, immersed in the countryside but still close to services and attractions in the area, represents an undeniable strength.

The farmhouse requires a complete renovation and a change of intended use. Additionally, for those interested, there is the possibility to purchase additional land.