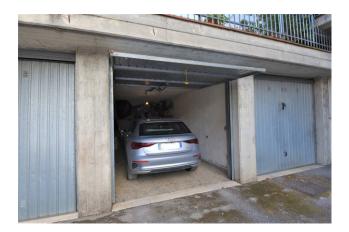

## 130 sm | Bathrooms: 1 | Bedrooms: 2 | Rooms: 6

Second floor apartment with garage, storage room, and attic for sale in Amandola, Fermo, Marche, Italy.

The apartment is located in Amandola in the area of Pian di Contro, a well-serviced area close to the new hospital. It is a splendid residential solution consisting of an approximately 80 sqm apartment with two balconies, a garage of about 18 sqm, a storage room of 16 sqm, and an attic of approximately 50 sqm.

The house has a ground floor garage with easy access, suitable for parking a car, a ground floor storage room suitable for work materials and motorcycles, and an attic on the third floor (attic) suitable for storing rarely used items.