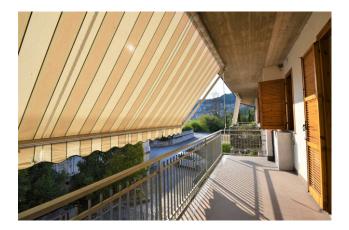

The apartment is situated on the second floor of a small building, with well-organized and distributed spaces, ensuring perfect livability. The property is in a free state and ready to be inhabited.

The living area consists of a large living room with a fireplace and space reserved for the kitchen, perfect for spending pleasant moments together. The sleeping area consists of two comfortable bedrooms, a bathroom complete with all services, and two balconies. The residential unit is equipped with independent heating system with cast iron radiators, powered by methane, ensuring maximum comfort and well-being.