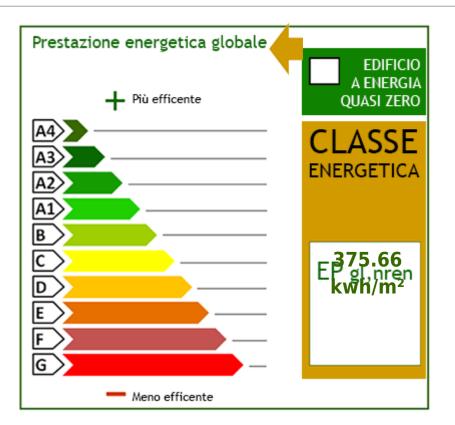

## **Property information**

| <b>Code</b> : 114150             | Reason: Buy                      |
|----------------------------------|----------------------------------|
| <b>Type</b> : Apartment          | Region: Marche                   |
| Province: Fermo                  | Municipality: Amandola           |
| Area: Pian di Contro             | <b>Price</b> : € 125.000         |
| Total Square Meters: 130 sm      | Bedrooms: 2                      |
| Bathrooms: 1                     | Rooms: 6                         |
| State of Preservation: Excellent | floor: 2                         |
| Total Floors: 3                  | independent Heating: independent |
| Parking: Carport                 | Age Construction: 1984           |
| Current Status: free upon deed   | community charges: € 10          |
| Available: Yes                   | Balconies: Present               |
| Kitchen: Kitchenette             | Box: Single                      |
|                                  |                                  |