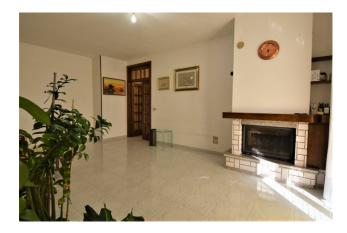

The apartment is situated on the second floor of a small building, with well-organized and distributed spaces, ensuring perfect livability. The property is in a free state and ready to be inhabited.

The living area consists of a large living room with a fireplace and space reserved for the kitchen, perfect for spending pleasant moments together. The sleeping area consists of two comfortable bedrooms, a bathroom complete with all services, and two balconies. The residential unit is equipped with independent heating system with cast iron radiators, powered by methane, ensuring maximum comfort and well-being.