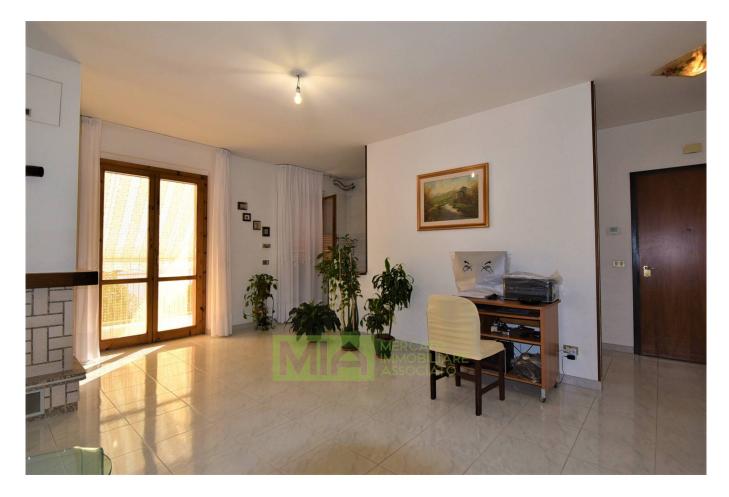

The apartment is situated on the second floor of a small building, with well-organized and distributed spaces, ensuring perfect livability. The property is in a free state and ready to be inhabited.

The living area consists of a large living room with a fireplace and space reserved for the kitchen, perfect for spending pleasant moments together. The sleeping area consists of two comfortable bedrooms, a bathroom complete with all services, and two balconies. The residential unit is equipped with independent heating system with cast iron radiators, powered by methane, ensuring maximum comfort and well-being.

The excellent state of conservation of the property allows for living in a cozy and comfortable environment, without the need for renovation. The apartment is unfurnished, thus leaving the possibility for the future buyer to personalize it according to their tastes and needs.