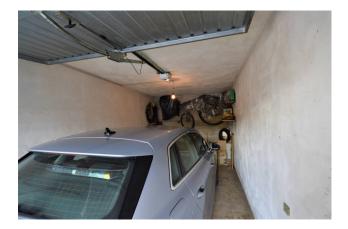

The house has a ground floor garage with easy access, suitable for parking a car, a ground floor storage room suitable for work materials and motorcycles, and an attic on the third floor (attic) suitable for storing rarely used items.