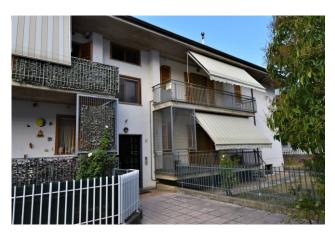

## 130 sm | Bathrooms: 1 | Bedrooms: 2 | Rooms: 6

Second floor apartment with garage, storage room, and attic for sale in Amandola, Fermo, Marche, Italy.

The apartment is located in Amandola in the area of Pian di Contro, a well-serviced area close to the new hospital. It is a splendid residential solution consisting of an approximately 80 sqm apartment with two balconies, a garage of about 18 sqm, a storage room of 16 sqm, and an attic of approximately 50 sqm.

The apartment is situated on the second floor of a small building, with well-organized and distributed spaces, ensuring perfect livability. The property is in a free state and ready to be inhabited.

The living area consists of a large living room with a fireplace and space reserved for the kitchen, perfect for spending pleasant moments together. The sleeping area consists of two comfortable bedrooms, a bathroom complete with all services, and two balconies. The residential unit is equipped with independent heating system with cast iron radiators, powered by methane, ensuring maximum comfort and well-being.