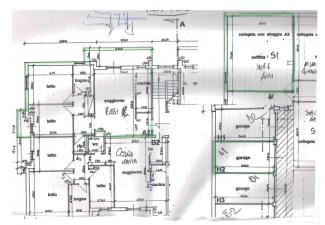

## 130 sm | Bathrooms: 1 | Bedrooms: 2 | Rooms: 6

Second floor apartment with garage, storage room, and attic for sale in Amandola, Fermo, Marche, Italy.

The apartment is located in Amandola in the area of Pian di Contro, a well-serviced area close to the new hospital. It is a splendid residential solution consisting of an approximately 80 sqm apartment with two balconies, a garage of about 18 sqm, a storage room of 16 sqm, and an attic of approximately 50 sqm.

The apartment is situated on the second floor of a small building, with well-organized and distributed spaces, ensuring perfect livability. The property is in a free state and ready to be inhabited.

The living area consists of a large living room with a fireplace and space reserved for the kitchen, perfect for spending pleasant moments together. The sleeping area consists of two comfortable bedrooms, a bathroom complete with all services, and two balconies. The residential unit is equipped with independent heating system with cast iron radiators, powered by methane, ensuring maximum comfort and well-being.

The house has a ground floor garage with easy access, suitable for parking a car, a ground floor storage room suitable for work materials and motorcycles, and an attic on the third floor (attic) suitable for storing rarely used items.