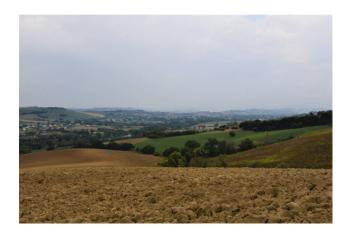

The property is located in a semi-hilly area, enjoys excellent views, and is a short distance from the new hospital in Fermo; water and electricity services are close to the property, the access road is in good condition, and it is very close to the provincial road.

The properties can be renovated to the new owner's liking, who can decide whether to rebuild the surfaces into terraced units or create multiple apartments with garages. The property owner is willing to sell additional land. The property offers excellent exposure on all sides: south, east, west, and north.