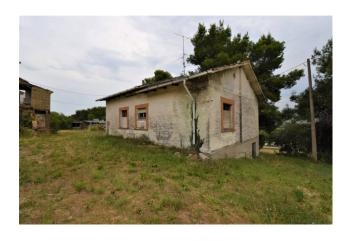

### 600 sm | Bathrooms: 2 | Bedrooms: 5 | Rooms: 15

Complex of buildings with land of 15,000 square meters, for sale in Campiglione, Fermo, Marche, Italy.

The properties, dating back to before 1967, consist of two houses, an agricultural equipment shed, a warehouse formerly used as animal shelter, and two old unregistered warehouses.