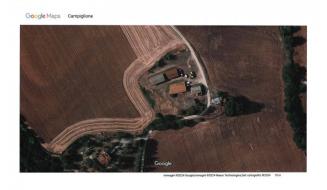

The property is located in a semi-hilly area, enjoys excellent views, and is a short distance from the new hospital in Fermo; water and electricity services are close to the property, the access road is in good condition, and it is very close to the provincial road.