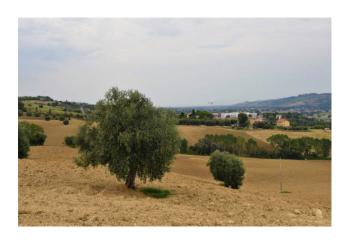

The property is located in a semi-hilly area, enjoys excellent views, and is a short distance from the new hospital in Fermo; water and electricity services are close to the property, the access road is in good condition, and it is very close to the provincial road.

The properties can be renovated to the new owner's liking, who can decide whether to rebuild the surfaces into terraced units or create multiple apartments with garages. The property owner is willing to sell additional land. The property offers excellent exposure on all sides: south, east, west, and north.