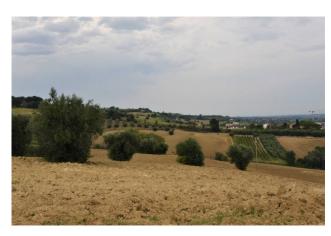

The property is located in a semi-hilly area, enjoys excellent views, and is a short distance from the new hospital in Fermo; water and electricity services are close to the property, the access road is in good condition, and it is very close to the provincial road.

The properties can be renovated to the new owner's liking, who can decide whether to rebuild the surfaces into terraced units or create multiple apartments with garages. The property owner is willing to sell additional land. The property offers excellent exposure on all sides: south, east, west, and north.