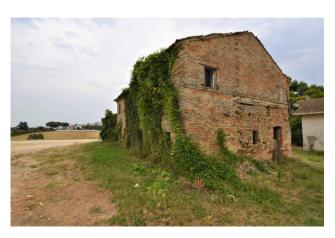

### 600 sm | Bathrooms: 2 | Bedrooms: 5 | Rooms: 15

Complex of buildings with land of 15,000 square meters, for sale in Campiglione, Fermo, Marche, Italy.

The properties, dating back to before 1967, consist of two houses, an agricultural equipment shed, a warehouse formerly used as animal shelter, and two old unregistered warehouses.

The properties can be renovated to the new owner's liking, who can decide whether to rebuild the surfaces into terraced units or create multiple apartments with garages. The property owner is willing to sell additional land. The property offers excellent exposure on all sides: south, east, west, and north.