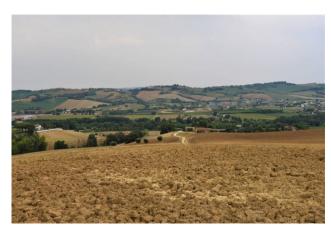

The property is located in a semi-hilly area, enjoys excellent views, and is a short distance from the new hospital in Fermo; water and electricity services are close to the property, the access road is in good condition, and it is very close to the provincial road.

The properties can be renovated to the new owner's liking, who can decide whether to rebuild the surfaces into terraced units or create multiple apartments with garages. The property owner is willing to sell additional land. The property offers excellent exposure on all sides: south, east, west, and north.