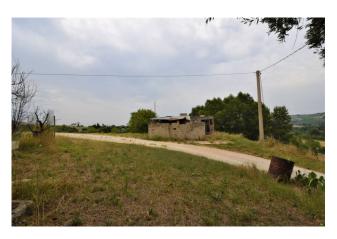

### 600 sm | Bathrooms: 2 | Bedrooms: 5 | Rooms: 15

Complex of buildings with land of 15,000 square meters, for sale in Campiglione, Fermo, Marche, Italy.

The properties, dating back to before 1967, consist of two houses, an agricultural equipment shed, a warehouse formerly used as animal shelter, and two old unregistered warehouses.

The property is located in a semi-hilly area, enjoys excellent views, and is a short distance from the new hospital in Fermo; water and electricity services are close to the property, the access road is in good condition, and it is very close to the provincial road.