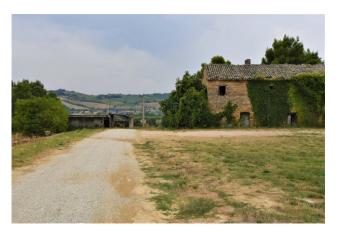

### 600 sm | Bathrooms: 2 | Bedrooms: 5 | Rooms: 15

Complex of buildings with land of 15,000 square meters, for sale in Campiglione, Fermo, Marche, Italy.

The properties, dating back to before 1967, consist of two houses, an agricultural equipment shed, a warehouse formerly used as animal shelter, and two old unregistered warehouses.

The property is located in a semi-hilly area, enjoys excellent views, and is a short distance from the new hospital in Fermo; water and electricity services are close to the property, the access road is in good condition, and it is very close to the provincial road.

The properties can be renovated to the new owner's liking, who can decide whether to rebuild the surfaces into terraced units or create multiple apartments with garages. The property owner is willing to sell additional land. The property offers excellent exposure on all sides: south, east, west, and north.