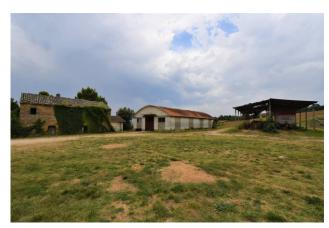

### 600 sm | Bathrooms: 2 | Bedrooms: 5 | Rooms: 15

Complex of buildings with land of 15,000 square meters, for sale in Campiglione, Fermo, Marche, Italy.

The properties, dating back to before 1967, consist of two houses, an agricultural equipment shed, a warehouse formerly used as animal shelter, and two old unregistered warehouses.

The properties can be renovated to the new owner's liking, who can decide whether to rebuild the surfaces into terraced units or create multiple apartments with garages. The property owner is willing to sell additional land. The property offers excellent exposure on all sides: south, east, west, and north.