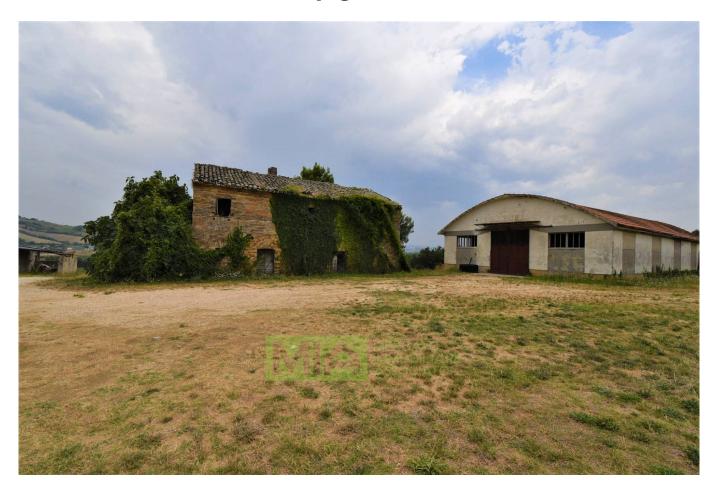

### 600 sm | Bathrooms: 2 | Bedrooms: 5 | Rooms: 15

Complex of buildings with land of 15,000 square meters, for sale in Campiglione, Fermo, Marche, Italy.

The properties, dating back to before 1967, consist of two houses, an agricultural equipment shed, a warehouse formerly used as animal shelter, and two old unregistered warehouses.

The properties can be renovated to the new owner's liking, who can decide whether to rebuild the surfaces into terraced units or create multiple apartments with garages. The property owner is willing to sell additional land. The property offers excellent exposure on all sides: south, east, west, and north.