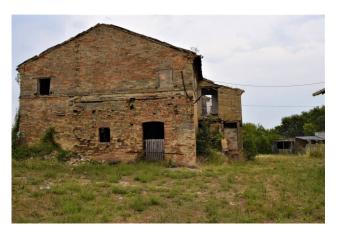

### 600 sm | Bathrooms: 2 | Bedrooms: 5 | Rooms: 15

Complex of buildings with land of 15,000 square meters, for sale in Campiglione, Fermo, Marche, Italy.

The properties, dating back to before 1967, consist of two houses, an agricultural equipment shed, a warehouse formerly used as animal shelter, and two old unregistered warehouses.

The properties can be renovated to the new owner's liking, who can decide whether to rebuild the surfaces into terraced units or create multiple apartments with garages. The property owner is willing to sell additional land. The property offers excellent exposure on all sides: south, east, west, and north.