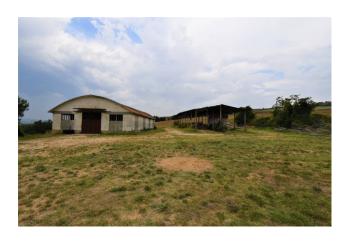

### 600 sm | Bathrooms: 2 | Bedrooms: 5 | Rooms: 15

Complex of buildings with land of 15,000 square meters, for sale in Campiglione, Fermo, Marche, Italy.

The properties, dating back to before 1967, consist of two houses, an agricultural equipment shed, a warehouse formerly used as animal shelter, and two old unregistered warehouses.

The properties can be renovated to the new owner's liking, who can decide whether to rebuild the surfaces into terraced units or create multiple apartments with garages. The property owner is willing to sell additional land. The property offers excellent exposure on all sides: south, east, west, and north.