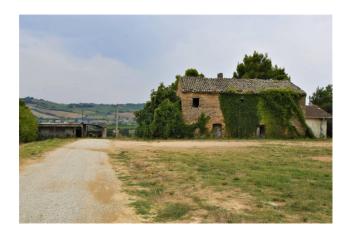

### 600 sm | Bathrooms: 2 | Bedrooms: 5 | Rooms: 15

Complex of buildings with land of 15,000 square meters, for sale in Campiglione, Fermo, Marche, Italy.

The properties, dating back to before 1967, consist of two houses, an agricultural equipment shed, a warehouse formerly used as animal shelter, and two old unregistered warehouses.

The property is located in a semi-hilly area, enjoys excellent views, and is a short distance from the new hospital in Fermo; water and electricity services are close to the property, the access road is in good condition, and it is very close to the provincial road.

The properties can be renovated to the new owner's liking, who can decide whether to rebuild the surfaces into terraced units or create multiple apartments with garages. The property owner is willing to sell additional land. The property offers excellent exposure on all sides: south, east, west, and north.