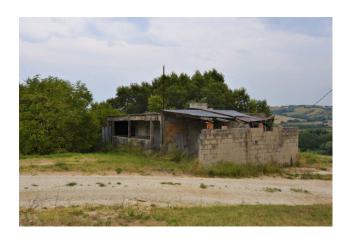

### 600 sm | Bathrooms: 2 | Bedrooms: 5 | Rooms: 15

Complex of buildings with land of 15,000 square meters, for sale in Campiglione, Fermo, Marche, Italy.

The properties, dating back to before 1967, consist of two houses, an agricultural equipment shed, a warehouse formerly used as animal shelter, and two old unregistered warehouses.