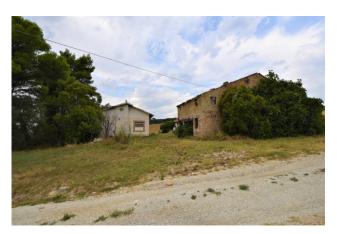

### 600 sm | Bathrooms: 2 | Bedrooms: 5 | Rooms: 15

Complex of buildings with land of 15,000 square meters, for sale in Campiglione, Fermo, Marche, Italy.

The properties, dating back to before 1967, consist of two houses, an agricultural equipment shed, a warehouse formerly used as animal shelter, and two old unregistered warehouses.