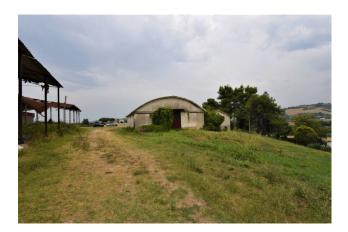

### 600 sm | Bathrooms: 2 | Bedrooms: 5 | Rooms: 15

Complex of buildings with land of 15,000 square meters, for sale in Campiglione, Fermo, Marche, Italy.

The properties, dating back to before 1967, consist of two houses, an agricultural equipment shed, a warehouse formerly used as animal shelter, and two old unregistered warehouses.