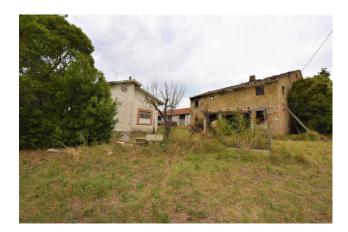

### 600 sm | Bathrooms: 2 | Bedrooms: 5 | Rooms: 15

Complex of buildings with land of 15,000 square meters, for sale in Campiglione, Fermo, Marche, Italy.

The properties, dating back to before 1967, consist of two houses, an agricultural equipment shed, a warehouse formerly used as animal shelter, and two old unregistered warehouses.

The properties can be renovated to the new owner's liking, who can decide whether to rebuild the surfaces into terraced units or create multiple apartments with garages. The property owner is willing to sell additional land. The property offers excellent exposure on all sides: south, east, west, and north.