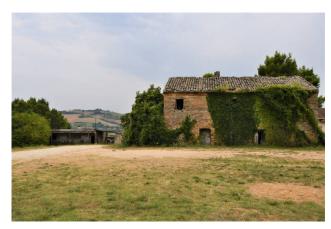

### 600 sm | Bathrooms: 2 | Bedrooms: 5 | Rooms: 15

Complex of buildings with land of 15,000 square meters, for sale in Campiglione, Fermo, Marche, Italy.

The properties, dating back to before 1967, consist of two houses, an agricultural equipment shed, a warehouse formerly used as animal shelter, and two old unregistered warehouses.

The property is located in a semi-hilly area, enjoys excellent views, and is a short distance from the new hospital in Fermo; water and electricity services are close to the property, the access road is in good condition, and it is very close to the provincial road.

The properties can be renovated to the new owner's liking, who can decide whether to rebuild the surfaces into terraced units or create multiple apartments with garages. The property owner is willing to sell additional land. The property offers excellent exposure on all sides: south, east, west, and north.