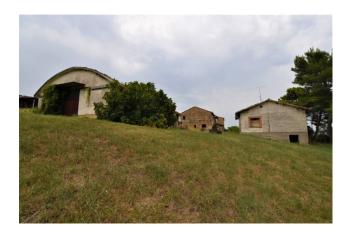

### 600 sm | Bathrooms: 2 | Bedrooms: 5 | Rooms: 15

Complex of buildings with land of 15,000 square meters, for sale in Campiglione, Fermo, Marche, Italy.

The properties, dating back to before 1967, consist of two houses, an agricultural equipment shed, a warehouse formerly used as animal shelter, and two old unregistered warehouses.

The properties can be renovated to the new owner's liking, who can decide whether to rebuild the surfaces into terraced units or create multiple apartments with garages. The property owner is willing to sell additional land. The property offers excellent exposure on all sides: south, east, west, and north.