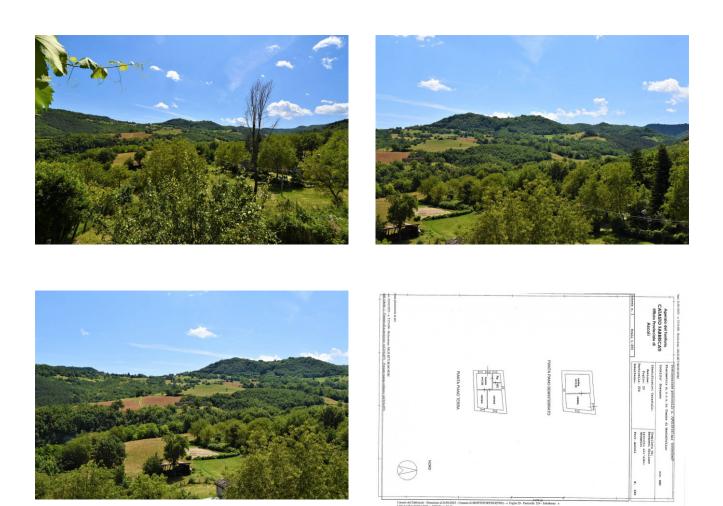

## 90 sm | Bathrooms: 1 | Bedrooms: 2 | Rooms: 5

"Casa Sossasso" house on two levels in the center of the village, for sale in Montefortino, Fermo, Marche, Italy.

In the beautiful village of Sossasso, we offer an exclusive small but charming house, on two levels with on the ground floor entrance, living room, kitchenette, bathroom and two bedrooms; in the basement there are two rooms used as a warehouse and cellar. The house has been renovated with the renovation of the roof, the bathroom, repainting on the ground floor and redone of the external facade.

## **Property information**

| Marche                           |
|----------------------------------|
| indicile                         |
| pality: Montefortino             |
| 38.000 negotiable                |
| <b>ms</b> : 2                    |
| 5                                |
| ulti-Storey                      |
| ndent Heating: Absent            |
| : <b>Status</b> : free upon deed |
| Beds: 1                          |
| : Regular Kitchen                |
|                                  |