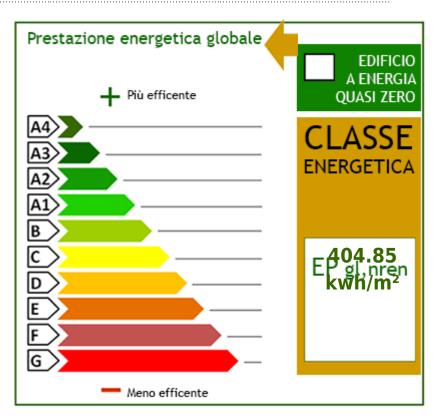

## **Property information**

| Marche                           |
|----------------------------------|
| indicile                         |
| pality: Montefortino             |
| 38.000 negotiable                |
| <b>ms</b> : 2                    |
| 5                                |
| ulti-Storey                      |
| ndent Heating: Absent            |
| : <b>Status</b> : free upon deed |
| Beds: 1                          |
| : Regular Kitchen                |
|                                  |