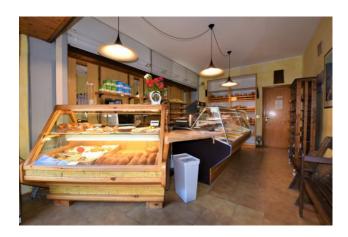

## 90 sm | Bathrooms: 1

 $Business\ of\ Bakery-Pastry-Homemade\ Pasta,\ for\ sale\ in\ Monte for tino,\ Fermo,\ Marche,\ Italy.$ 

In the National Park of Monti Sibillini, in the beautiful village of Montefortino, we exclusively offer a historic business of bakery, pastry, and homemade pasta. This well-known business, appreciated for the quality of its products and the friendliness of the owners, boasts an excellent turnover. It has a well-equipped and convenient laboratory and a well-organized sales area.

 $\label{products} \mbox{Additionally, it benefits from an outdoor space where customers can enjoy the products.}$ 

The business is family-run and is spread over two levels: the ground floor houses the sales point and warehouse, while the basement accommodates the laboratory.

All equipment is fully functional and in excellent condition. Currently, the condominium where it is located is undergoing restoration, with the work expected to be completed shortly, enhancing the image of the business.