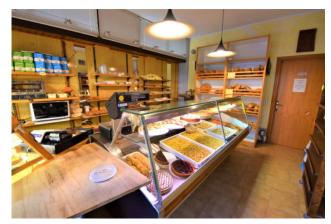

## 90 sm | Bathrooms: 1

 $Business\ of\ Bakery-Pastry-Homemade\ Pasta,\ for\ sale\ in\ Monte for tino,\ Fermo,\ Marche,\ Italy.$ 

In the National Park of Monti Sibillini, in the beautiful village of Montefortino, we exclusively offer a historic business of bakery, pastry, and homemade pasta. This well-known business, appreciated for the quality of its products and the friendliness of the owners, boasts an excellent turnover. It has a well-equipped and convenient laboratory and a well-organized sales area.

 $\label{products} \mbox{Additionally, it benefits from an outdoor space where customers can enjoy the products.}$ 

The business is family-run and is spread over two levels: the ground floor houses the sales point and warehouse, while the basement accommodates the laboratory.

All equipment is fully functional and in excellent condition. Currently, the condominium where it is located is undergoing restoration, with the work expected to be completed shortly, enhancing the image of the business.