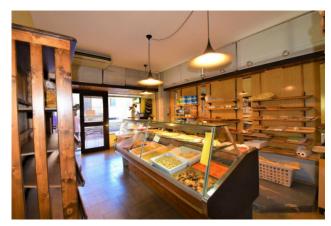

## 90 sm | Bathrooms: 1

 $Business\ of\ Bakery-Pastry-Homemade\ Pasta,\ for\ sale\ in\ Monte for tino,\ Fermo,\ Marche,\ Italy.$ 

In the National Park of Monti Sibillini, in the beautiful village of Montefortino, we exclusively offer a historic business of bakery, pastry, and homemade pasta. This well-known business, appreciated for the quality of its products and the friendliness of the owners, boasts an excellent turnover. It has a well-equipped and convenient laboratory and a well-organized sales area.

 $\label{products} \mbox{Additionally, it benefits from an outdoor space where customers can enjoy the products.}$ 

The business is family-run and is spread over two levels: the ground floor houses the sales point and warehouse, while the basement accommodates the laboratory.

All equipment is fully functional and in excellent condition. Currently, the condominium where it is located is undergoing restoration, with the work expected to be completed shortly, enhancing the image of the business.