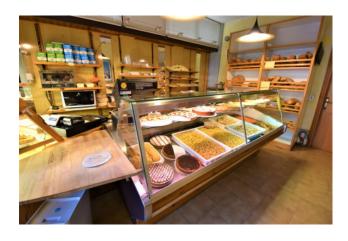

## 90 sm | Bathrooms: 1

 $Business\ of\ Bakery-Pastry-Homemade\ Pasta,\ for\ sale\ in\ Monte for tino,\ Fermo,\ Marche,\ Italy.$ 

In the National Park of Monti Sibillini, in the beautiful village of Montefortino, we exclusively offer a historic business of bakery, pastry, and homemade pasta. This well-known business, appreciated for the quality of its products and the friendliness of the owners, boasts an excellent turnover. It has a well-equipped and convenient laboratory and a well-organized sales area.

 $\label{products} \mbox{Additionally, it benefits from an outdoor space where customers can enjoy the products.}$ 

The business is family-run and is spread over two levels: the ground floor houses the sales point and warehouse, while the basement accommodates the laboratory.

All equipment is fully functional and in excellent condition. Currently, the condominium where it is located is undergoing restoration, with the work expected to be completed shortly, enhancing the image of the business.