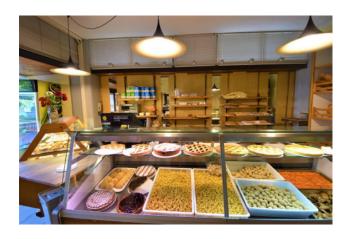

## 90 sm | Bathrooms: 1

 $Business\ of\ Bakery-Pastry-Homemade\ Pasta,\ for\ sale\ in\ Monte for tino,\ Fermo,\ Marche,\ Italy.$ 

In the National Park of Monti Sibillini, in the beautiful village of Montefortino, we exclusively offer a historic business of bakery, pastry, and homemade pasta. This well-known business, appreciated for the quality of its products and the friendliness of the owners, boasts an excellent turnover. It has a well-equipped and convenient laboratory and a well-organized sales area.

 $\label{products} \mbox{Additionally, it benefits from an outdoor space where customers can enjoy the products.}$ 

The business is family-run and is spread over two levels: the ground floor houses the sales point and warehouse, while the basement accommodates the laboratory.

All equipment is fully functional and in excellent condition. Currently, the condominium where it is located is undergoing restoration, with the work expected to be completed shortly, enhancing the image of the business.