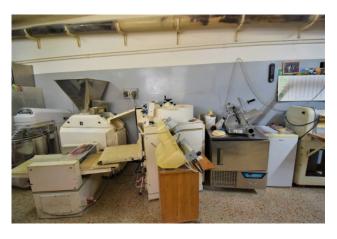

## 90 sm | Bathrooms: 1

 $Business\ of\ Bakery-Pastry-Homemade\ Pasta,\ for\ sale\ in\ Monte for tino,\ Fermo,\ Marche,\ Italy.$ 

In the National Park of Monti Sibillini, in the beautiful village of Montefortino, we exclusively offer a historic business of bakery, pastry, and homemade pasta. This well-known business, appreciated for the quality of its products and the friendliness of the owners, boasts an excellent turnover. It has a well-equipped and convenient laboratory and a well-organized sales area.

 $\label{products} \mbox{Additionally, it benefits from an outdoor space where customers can enjoy the products.}$ 

The business is family-run and is spread over two levels: the ground floor houses the sales point and warehouse, while the basement accommodates the laboratory.

All equipment is fully functional and in excellent condition. Currently, the condominium where it is located is undergoing restoration, with the work expected to be completed shortly, enhancing the image of the business.