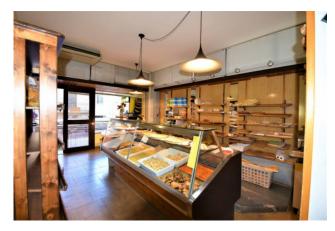

## 90 sm | Bathrooms: 1

 $Business\ of\ Bakery-Pastry-Homemade\ Pasta,\ for\ sale\ in\ Monte for tino,\ Fermo,\ Marche,\ Italy.$ 

In the National Park of Monti Sibillini, in the beautiful village of Montefortino, we exclusively offer a historic business of bakery, pastry, and homemade pasta. This well-known business, appreciated for the quality of its products and the friendliness of the owners, boasts an excellent turnover. It has a well-equipped and convenient laboratory and a well-organized sales area.

 $\label{products} \mbox{Additionally, it benefits from an outdoor space where customers can enjoy the products.}$ 

The business is family-run and is spread over two levels: the ground floor houses the sales point and warehouse, while the basement accommodates the laboratory.

All equipment is fully functional and in excellent condition. Currently, the condominium where it is located is undergoing restoration, with the work expected to be completed shortly, enhancing the image of the business.