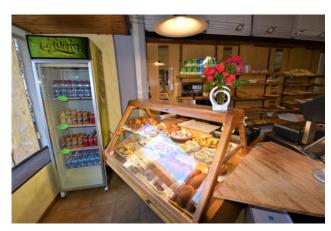

## 90 sm | Bathrooms: 1

 $Business\ of\ Bakery-Pastry-Homemade\ Pasta,\ for\ sale\ in\ Monte for tino,\ Fermo,\ Marche,\ Italy.$ 

In the National Park of Monti Sibillini, in the beautiful village of Montefortino, we exclusively offer a historic business of bakery, pastry, and homemade pasta. This well-known business, appreciated for the quality of its products and the friendliness of the owners, boasts an excellent turnover. It has a well-equipped and convenient laboratory and a well-organized sales area.

 $\label{products} \mbox{Additionally, it benefits from an outdoor space where customers can enjoy the products.}$ 

The business is family-run and is spread over two levels: the ground floor houses the sales point and warehouse, while the basement accommodates the laboratory.

All equipment is fully functional and in excellent condition. Currently, the condominium where it is located is undergoing restoration, with the work expected to be completed shortly, enhancing the image of the business.