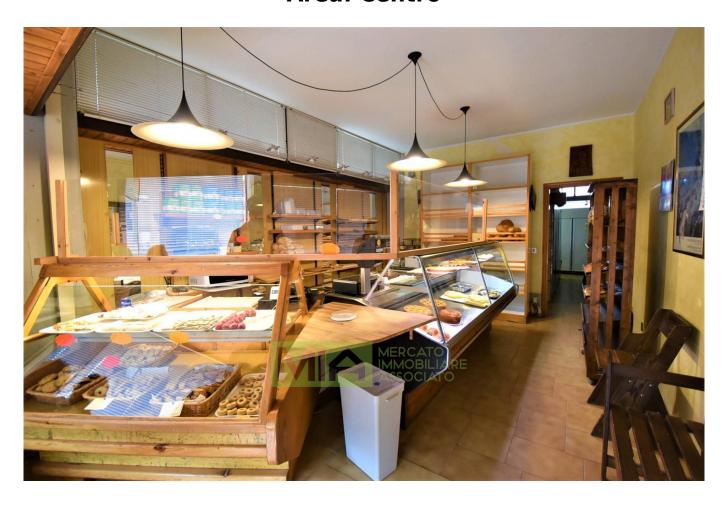

## 90 sm | Bathrooms: 1

 $Business\ of\ Bakery-Pastry-Homemade\ Pasta,\ for\ sale\ in\ Monte for tino,\ Fermo,\ Marche,\ Italy.$ 

In the National Park of Monti Sibillini, in the beautiful village of Montefortino, we exclusively offer a historic business of bakery, pastry, and homemade pasta. This well-known business, appreciated for the quality of its products and the friendliness of the owners, boasts an excellent turnover. It has a well-equipped and convenient laboratory and a well-organized sales area.

 $\label{products} \mbox{Additionally, it benefits from an outdoor space where customers can enjoy the products.}$ 

The business is family-run and is spread over two levels: the ground floor houses the sales point and warehouse, while the basement accommodates the laboratory.

All equipment is fully functional and in excellent condition. Currently, the condominium where it is located is undergoing restoration, with the work expected to be completed shortly, enhancing the image of the business.