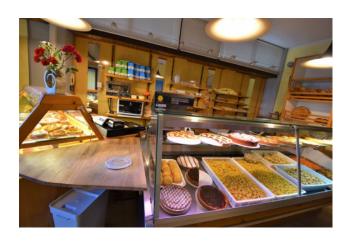

## 90 sm | Bathrooms: 1

 $Business\ of\ Bakery-Pastry-Homemade\ Pasta,\ for\ sale\ in\ Monte for tino,\ Fermo,\ Marche,\ Italy.$ 

In the National Park of Monti Sibillini, in the beautiful village of Montefortino, we exclusively offer a historic business of bakery, pastry, and homemade pasta. This well-known business, appreciated for the quality of its products and the friendliness of the owners, boasts an excellent turnover. It has a well-equipped and convenient laboratory and a well-organized sales area.

 $\label{products} \mbox{Additionally, it benefits from an outdoor space where customers can enjoy the products.}$ 

The business is family-run and is spread over two levels: the ground floor houses the sales point and warehouse, while the basement accommodates the laboratory.

All equipment is fully functional and in excellent condition. Currently, the condominium where it is located is undergoing restoration, with the work expected to be completed shortly, enhancing the image of the business.