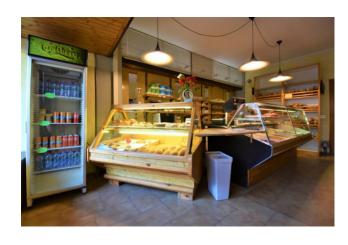

## 90 sm | Bathrooms: 1

 $Business\ of\ Bakery-Pastry-Homemade\ Pasta,\ for\ sale\ in\ Monte for tino,\ Fermo,\ Marche,\ Italy.$ 

In the National Park of Monti Sibillini, in the beautiful village of Montefortino, we exclusively offer a historic business of bakery, pastry, and homemade pasta. This well-known business, appreciated for the quality of its products and the friendliness of the owners, boasts an excellent turnover. It has a well-equipped and convenient laboratory and a well-organized sales area.

 $\label{products} \mbox{Additionally, it benefits from an outdoor space where customers can enjoy the products.}$ 

The business is family-run and is spread over two levels: the ground floor houses the sales point and warehouse, while the basement accommodates the laboratory.

All equipment is fully functional and in excellent condition. Currently, the condominium where it is located is undergoing restoration, with the work expected to be completed shortly, enhancing the image of the business.