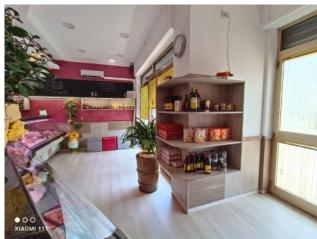

The butcher shop spans two floors: the ground floor houses the retail space, excellently equipped, while the basement, accessible via a convenient staircase, accommodates the workshop comprising a spacious area equipped with specific processing zones, refrigerated chambers, cooking area, washing and sterilization corner, storage room, meat discharge area, and a bathroom with anteroom. All in excellent condition.