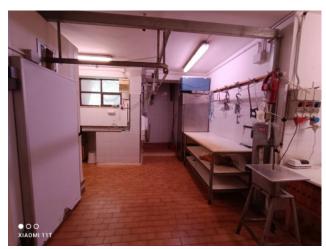

The butcher shop spans two floors: the ground floor houses the retail space, excellently equipped, while the basement, accessible via a convenient staircase, accommodates the workshop comprising a spacious area equipped with specific processing zones, refrigerated chambers, cooking area, washing and sterilization corner, storage room, meat discharge area, and a bathroom with anteroom. All in excellent condition.