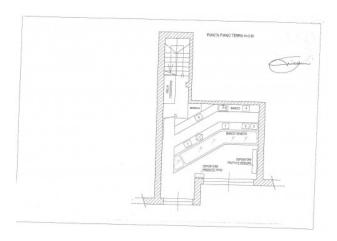

The butcher shop spans two floors: the ground floor houses the retail space, excellently equipped, while the basement, accessible via a convenient staircase, accommodates the workshop comprising a spacious area equipped with specific processing zones, refrigerated chambers, cooking area, washing and sterilization corner, storage room, meat discharge area, and a bathroom with anteroom. All in excellent condition.