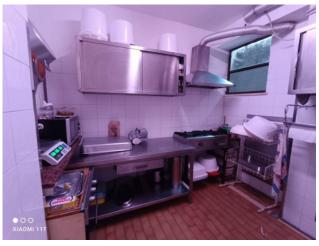

The butcher shop spans two floors: the ground floor houses the retail space, excellently equipped, while the basement, accessible via a convenient staircase, accommodates the workshop comprising a spacious area equipped with specific processing zones, refrigerated chambers, cooking area, washing and sterilization corner, storage room, meat discharge area, and a bathroom with anteroom. All in excellent condition.