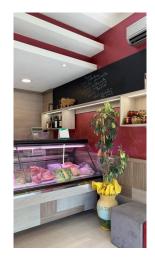

The butcher shop spans two floors: the ground floor houses the retail space, excellently equipped, while the basement, accessible via a convenient staircase, accommodates the workshop comprising a spacious area equipped with specific processing zones, refrigerated chambers, cooking area, washing and sterilization corner, storage room, meat discharge area, and a bathroom with anteroom. All in excellent condition.