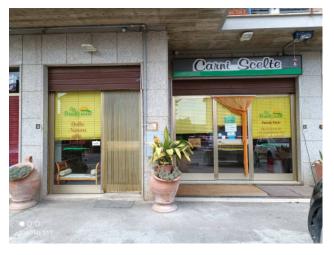

## 120 sm | Bathrooms: 1 | Rooms: 3

Butcher shop business for sale in Amandola, Fermo, Marche, Italy.

Located in the center of the village in a convenient and well-visible area along the provincial road, this established butcher shop business is for sale. It features dual shop windows and is well-equipped.