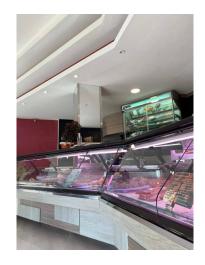

The butcher shop spans two floors: the ground floor houses the retail space, excellently equipped, while the basement, accessible via a convenient staircase, accommodates the workshop comprising a spacious area equipped with specific processing zones, refrigerated chambers, cooking area, washing and sterilization corner, storage room, meat discharge area, and a bathroom with anteroom. All in excellent condition.