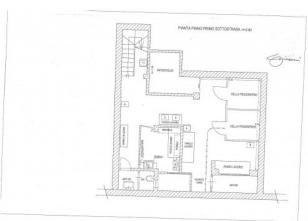

The butcher shop spans two floors: the ground floor houses the retail space, excellently equipped, while the basement, accessible via a convenient staircase, accommodates the workshop comprising a spacious area equipped with specific processing zones, refrigerated chambers, cooking area, washing and sterilization corner, storage room, meat discharge area, and a bathroom with anteroom. All in excellent condition.