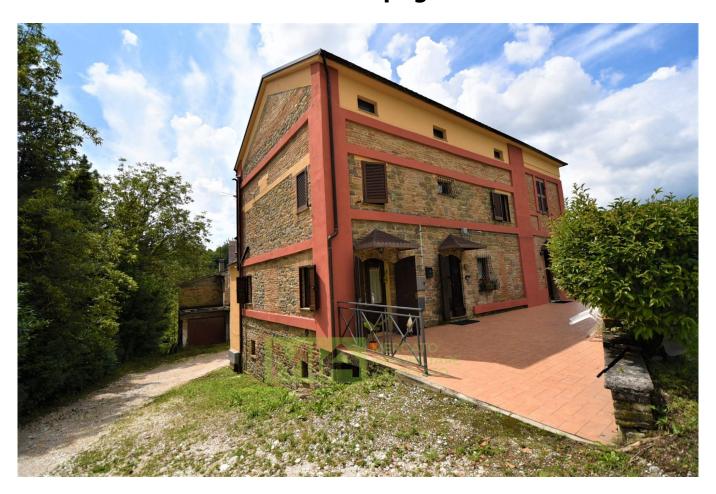

## 225 sm | Bathrooms: 2 | Bedrooms: 3 | Rooms: 7

 $Completely\ renovated\ apartment\ with\ attic\ garage\ and\ warehouses,\ for\ sale\ in\ Amandola,\ Fermo,\ Marche\ ,\ Italy.$ 

In a small condominium building consisting of three completely independent residential units, an exclusive large and bright apartment is sold, completely restored after the 2016 earthquake and equipped with all comforts, the apartment develops an area of approx. it is accessed by an independent staircase.

The housing unit consists of a large living room, a kitchen with a small terrace, three large bedrooms and a bathroom, then an internal staircase leads to the habitable attic, where another bathroom and a laundry room have been created as well as warehouse use. The housing unit is also enhanced by a garage in the basement of about 25 m2 + cellars and warehouses of about 60 m2.

The house enjoys an excellent view, is climate controlled, is about 5 km from the town; it also enjoys shared outdoor spaces.

Excellent value for money.