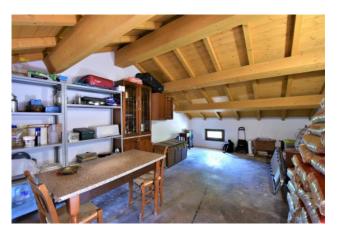

The housing unit consists of a large living room, a kitchen with a small terrace, three large bedrooms and a bathroom, then an internal staircase leads to the habitable attic, where another bathroom and a laundry room have been created as well as warehouse use. The housing unit is also enhanced by a garage in the basement of about 25 m2 + cellars and warehouses of about 60 m2.

The house enjoys an excellent view, is climate controlled, is about 5 km from the town; it also enjoys shared outdoor spaces.

Excellent value for money.