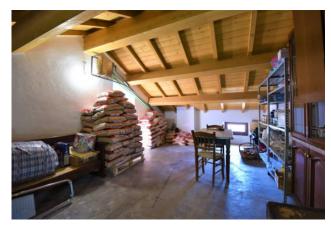

The housing unit consists of a large living room, a kitchen with a small terrace, three large bedrooms and a bathroom, then an internal staircase leads to the habitable attic, where another bathroom and a laundry room have been created as well as warehouse use. The housing unit is also enhanced by a garage in the basement of about 25 m2 + cellars and warehouses of about 60 m2.