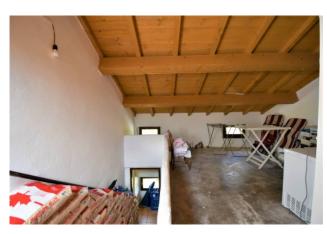

The housing unit consists of a large living room, a kitchen with a small terrace, three large bedrooms and a bathroom, then an internal staircase leads to the habitable attic, where another bathroom and a laundry room have been created as well as warehouse use. The housing unit is also enhanced by a garage in the basement of about 25 m2 + cellars and warehouses of about 60 m2.