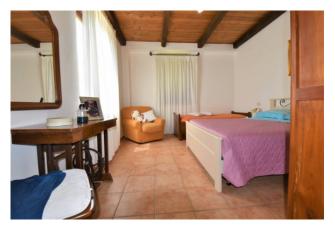

The housing unit consists of a large living room, a kitchen with a small terrace, three large bedrooms and a bathroom, then an internal staircase leads to the habitable attic, where another bathroom and a laundry room have been created as well as warehouse use. The housing unit is also enhanced by a garage in the basement of about 25 m2 + cellars and warehouses of about 60 m2.