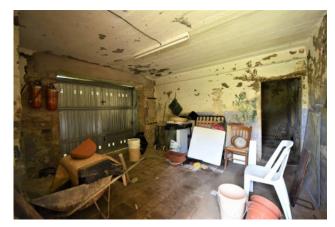

The housing unit consists of a large living room, a kitchen with a small terrace, three large bedrooms and a bathroom, then an internal staircase leads to the habitable attic, where another bathroom and a laundry room have been created as well as warehouse use. The housing unit is also enhanced by a garage in the basement of about 25 m2 + cellars and warehouses of about 60 m2.