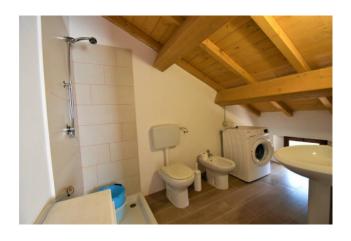

The housing unit consists of a large living room, a kitchen with a small terrace, three large bedrooms and a bathroom, then an internal staircase leads to the habitable attic, where another bathroom and a laundry room have been created as well as warehouse use. The housing unit is also enhanced by a garage in the basement of about 25 m2 + cellars and warehouses of about 60 m2.