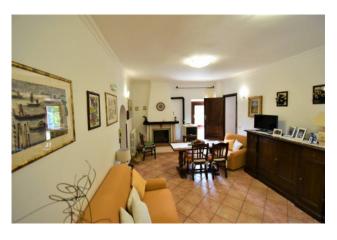

The housing unit consists of a large living room, a kitchen with a small terrace, three large bedrooms and a bathroom, then an internal staircase leads to the habitable attic, where another bathroom and a laundry room have been created as well as warehouse use. The housing unit is also enhanced by a garage in the basement of about 25 m2 + cellars and warehouses of about 60 m2.

The house enjoys an excellent view, is climate controlled, is about 5 km from the town; it also enjoys shared outdoor spaces.

Excellent value for money.