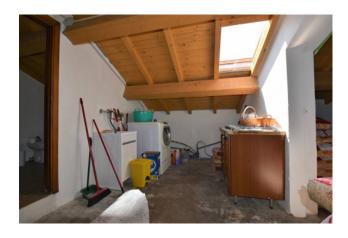

The housing unit consists of a large living room, a kitchen with a small terrace, three large bedrooms and a bathroom, then an internal staircase leads to the habitable attic, where another bathroom and a laundry room have been created as well as warehouse use. The housing unit is also enhanced by a garage in the basement of about 25 m2 + cellars and warehouses of about 60 m2.