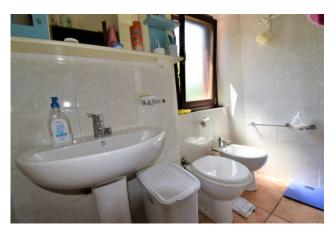

The housing unit consists of a large living room, a kitchen with a small terrace, three large bedrooms and a bathroom, then an internal staircase leads to the habitable attic, where another bathroom and a laundry room have been created as well as warehouse use. The housing unit is also enhanced by a garage in the basement of about 25 m2 + cellars and warehouses of about 60 m2.