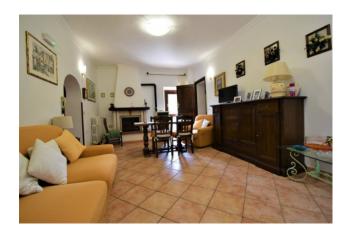

The housing unit consists of a large living room, a kitchen with a small terrace, three large bedrooms and a bathroom, then an internal staircase leads to the habitable attic, where another bathroom and a laundry room have been created as well as warehouse use. The housing unit is also enhanced by a garage in the basement of about 25 m2 + cellars and warehouses of about 60 m2.