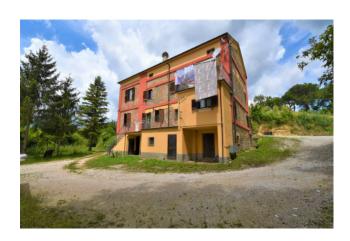

## 225 sm | Bathrooms: 2 | Bedrooms: 3 | Rooms: 7

 $Completely\ renovated\ apartment\ with\ attic\ garage\ and\ warehouses,\ for\ sale\ in\ Amandola,\ Fermo,\ Marche\ ,\ Italy.$ 

In a small condominium building consisting of three completely independent residential units, an exclusive large and bright apartment is sold, completely restored after the 2016 earthquake and equipped with all comforts, the apartment develops an area of approx. it is accessed by an independent staircase.

The housing unit consists of a large living room, a kitchen with a small terrace, three large bedrooms and a bathroom, then an internal staircase leads to the habitable attic, where another bathroom and a laundry room have been created as well as warehouse use. The housing unit is also enhanced by a garage in the basement of about 25 m2 + cellars and warehouses of about 60 m2.