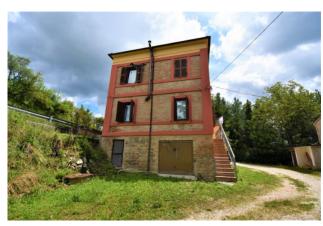

## 225 sm | Bathrooms: 2 | Bedrooms: 3 | Rooms: 7

 $Completely\ renovated\ apartment\ with\ attic\ garage\ and\ warehouses,\ for\ sale\ in\ Amandola,\ Fermo,\ Marche\ ,\ Italy.$ 

In a small condominium building consisting of three completely independent residential units, an exclusive large and bright apartment is sold, completely restored after the 2016 earthquake and equipped with all comforts, the apartment develops an area of approx. it is accessed by an independent staircase.

The housing unit consists of a large living room, a kitchen with a small terrace, three large bedrooms and a bathroom, then an internal staircase leads to the habitable attic, where another bathroom and a laundry room have been created as well as warehouse use. The housing unit is also enhanced by a garage in the basement of about 25 m2 + cellars and warehouses of about 60 m2.