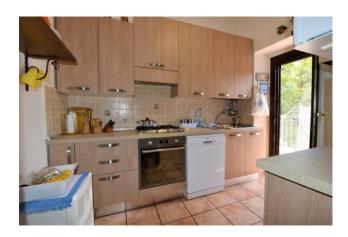

The housing unit consists of a large living room, a kitchen with a small terrace, three large bedrooms and a bathroom, then an internal staircase leads to the habitable attic, where another bathroom and a laundry room have been created as well as warehouse use. The housing unit is also enhanced by a garage in the basement of about 25 m2 + cellars and warehouses of about 60 m2.

Total Floors: 4 independent Heating: independent

Age Construction: 2020Current Status: free upon deed

Terrace: Present Garden: Common

**Kitchen**: Present **Box**: Single