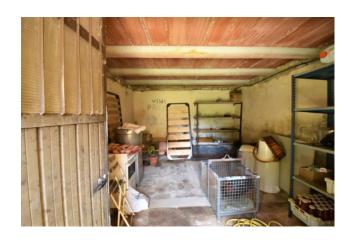

The housing unit consists of a large living room, a kitchen with a small terrace, three large bedrooms and a bathroom, then an internal staircase leads to the habitable attic, where another bathroom and a laundry room have been created as well as warehouse use. The housing unit is also enhanced by a garage in the basement of about 25 m2 + cellars and warehouses of about 60 m2.