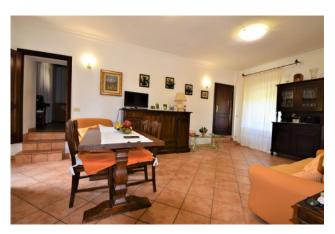

The housing unit consists of a large living room, a kitchen with a small terrace, three large bedrooms and a bathroom, then an internal staircase leads to the habitable attic, where another bathroom and a laundry room have been created as well as warehouse use. The housing unit is also enhanced by a garage in the basement of about 25 m2 + cellars and warehouses of about 60 m2.