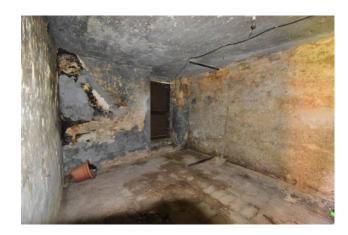

The housing unit consists of a large living room, a kitchen with a small terrace, three large bedrooms and a bathroom, then an internal staircase leads to the habitable attic, where another bathroom and a laundry room have been created as well as warehouse use. The housing unit is also enhanced by a garage in the basement of about 25 m2 + cellars and warehouses of about 60 m2.