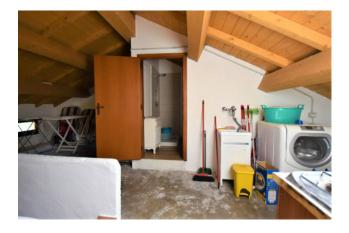

The housing unit consists of a large living room, a kitchen with a small terrace, three large bedrooms and a bathroom, then an internal staircase leads to the habitable attic, where another bathroom and a laundry room have been created as well as warehouse use. The housing unit is also enhanced by a garage in the basement of about 25 m2 + cellars and warehouses of about 60 m2.