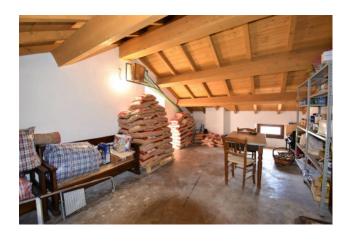

The housing unit consists of a large living room, a kitchen with a small terrace, three large bedrooms and a bathroom, then an internal staircase leads to the habitable attic, where another bathroom and a laundry room have been created as well as warehouse use. The housing unit is also enhanced by a garage in the basement of about 25 m2 + cellars and warehouses of about 60 m2.