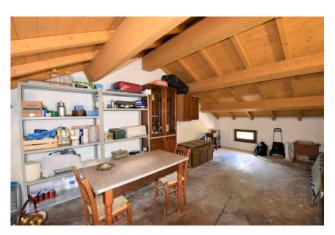

The housing unit consists of a large living room, a kitchen with a small terrace, three large bedrooms and a bathroom, then an internal staircase leads to the habitable attic, where another bathroom and a laundry room have been created as well as warehouse use. The housing unit is also enhanced by a garage in the basement of about 25 m2 + cellars and warehouses of about 60 m2.

The house enjoys an excellent view, is climate controlled, is about 5 km from the town; it also enjoys shared outdoor spaces.

Excellent value for money.