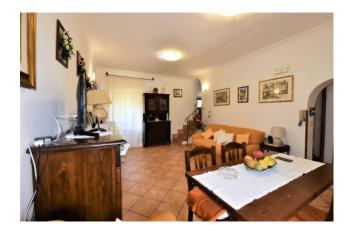

The housing unit consists of a large living room, a kitchen with a small terrace, three large bedrooms and a bathroom, then an internal staircase leads to the habitable attic, where another bathroom and a laundry room have been created as well as warehouse use. The housing unit is also enhanced by a garage in the basement of about 25 m2 + cellars and warehouses of about 60 m2.