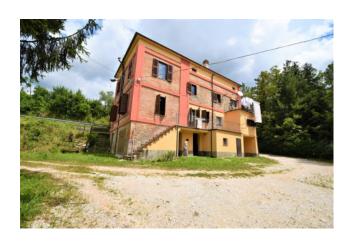

## 225 sm | Bathrooms: 2 | Bedrooms: 3 | Rooms: 7

 $Completely\ renovated\ apartment\ with\ attic\ garage\ and\ warehouses,\ for\ sale\ in\ Amandola,\ Fermo,\ Marche\ ,\ Italy.$ 

In a small condominium building consisting of three completely independent residential units, an exclusive large and bright apartment is sold, completely restored after the 2016 earthquake and equipped with all comforts, the apartment develops an area of approx. it is accessed by an independent staircase.

The housing unit consists of a large living room, a kitchen with a small terrace, three large bedrooms and a bathroom, then an internal staircase leads to the habitable attic, where another bathroom and a laundry room have been created as well as warehouse use. The housing unit is also enhanced by a garage in the basement of about 25 m2 + cellars and warehouses of about 60 m2.

The house enjoys an excellent view, is climate controlled, is about 5 km from the town; it also enjoys shared outdoor spaces.

Excellent value for money.