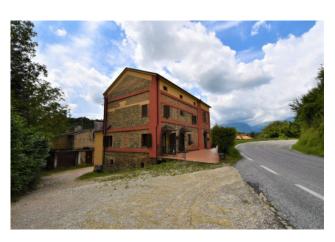

# **Apartment to Buy in Amandola Area: Campagna**

## 225 sm | Bathrooms: 2 | Bedrooms: 3 | Rooms: 7

 $Completely\ renovated\ apartment\ with\ attic\ garage\ and\ warehouses,\ for\ sale\ in\ Amandola,\ Fermo,\ Marche\ ,\ Italy.$ 

In a small condominium building consisting of three completely independent residential units, an exclusive large and bright apartment is sold, completely restored after the 2016 earthquake and equipped with all comforts, the apartment develops an area of approx. it is accessed by an independent staircase.

The housing unit consists of a large living room, a kitchen with a small terrace, three large bedrooms and a bathroom, then an internal staircase leads to the habitable attic, where another bathroom and a laundry room have been created as well as warehouse use. The housing unit is also enhanced by a garage in the basement of about 25 m2 + cellars and warehouses of about 60 m2.

The house enjoys an excellent view, is climate controlled, is about 5 km from the town; it also enjoys shared outdoor spaces.

Excellent value for money.