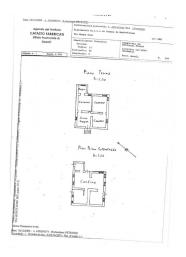

## 270 sm | Bathrooms: 1 | Bedrooms: 2 | Rooms: 5

"Peaceful Farmhouse", with garage and adjoining land of approximately 6 hectares, for sale in Montottone (FM), Marche, Italy.

In a quiet area, near the town, we offer an exclusive interesting property on two levels of approximately 170 m2, where the former stables, cellars and warehouses are located in the basement, while on the ground floor the house is composed of an entrance hall, kitchen-living room with fireplace, three bedrooms and a bathroom. Nearby there is a building of approximately 100 m2, also to be renovated, for warehouse use. The house is currently uninhabitable due to damage from the 2016 earthquake.

## **Property information**

| <b>Code</b> : 113917               | Reason: Buy                         |
|------------------------------------|-------------------------------------|
| Type: Rustic                       | Region: Marche                      |
| Province: Fermo                    | Municipality: Montottone            |
| Area: Campagna                     | <b>Price</b> : € 130.000            |
| Total Square Meters: 270 sm        | Bedrooms: 2                         |
| Bathrooms: 1                       | Rooms: 5                            |
| State of Preservation: to restore  | <b>floor</b> : Multi-Storey         |
| Total Floors: 2                    | <b>independent Heating</b> : Absent |
| Parking: Carport                   | Age Construction: 1967              |
| Current Status: free upon deed     | Available: Yes                      |
| <b>Garden</b> : Private, 59.975 sm | <b>Kitchen</b> : Regular Kitchen    |
| Box: Triple, 105 sm                |                                     |