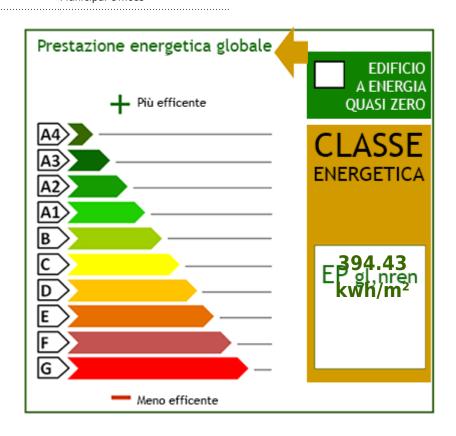

## **Property information**

| <b>Code</b> : 113917               | Reason: Buy                         |
|------------------------------------|-------------------------------------|
| Type: Rustic                       | Region: Marche                      |
| Province: Fermo                    | Municipality: Montottone            |
| Area: Campagna                     | <b>Price</b> : € 130.000            |
| Total Square Meters: 270 sm        | Bedrooms: 2                         |
| Bathrooms: 1                       | Rooms: 5                            |
| State of Preservation: to restore  | <b>floor</b> : Multi-Storey         |
| Total Floors: 2                    | <b>independent Heating</b> : Absent |
| Parking: Carport                   | Age Construction: 1967              |
| Current Status: free upon deed     | Available: Yes                      |
| <b>Garden</b> : Private, 59.975 sm | <b>Kitchen</b> : Regular Kitchen    |
| Box: Triple, 105 sm                |                                     |