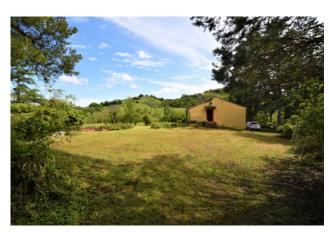

## 270 sm | Bathrooms: 1 | Bedrooms: 2 | Rooms: 5

"Peaceful Farmhouse", with garage and adjoining land of approximately 6 hectares, for sale in Montottone (FM), Marche, Italy.

In a quiet area, near the town, we offer an exclusive interesting property on two levels of approximately 170 m2, where the former stables, cellars and warehouses are located in the basement, while on the ground floor the house is composed of an entrance hall, kitchen-living room with fireplace, three bedrooms and a bathroom. Nearby there is a building of approximately 100 m2, also to be renovated, for warehouse use. The house is currently uninhabitable due to damage from the 2016 earthquake.

The property is enhanced by approximately 6 ha of arable-woodland land. Water and electricity services arrive in the property but have currently been closed. The entrance to the property is served by a gate and the house has considerable privacy, the land attached to the house is largely flat and is suitable for a pleasant swimming pool.