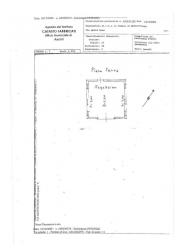

## 270 sm | Bathrooms: 1 | Bedrooms: 2 | Rooms: 5

"Peaceful Farmhouse", with garage and adjoining land of approximately 6 hectares, for sale in Montottone (FM), Marche, Italy.

In a quiet area, near the town, we offer an exclusive interesting property on two levels of approximately 170 m2, where the former stables, cellars and warehouses are located in the basement, while on the ground floor the house is composed of an entrance hall, kitchen-living room with fireplace, three bedrooms and a bathroom. Nearby there is a building of approximately 100 m2, also to be renovated, for warehouse use. The house is currently uninhabitable due to damage from the 2016 earthquake.

## **Property information**

| <b>Code</b> : 113917               | Reason: Buy                         |
|------------------------------------|-------------------------------------|
| Type: Rustic                       | Region: Marche                      |
| Province: Fermo                    | Municipality: Montottone            |
| Area: Campagna                     | <b>Price</b> : € 130.000            |
| Total Square Meters: 270 sm        | Bedrooms: 2                         |
| Bathrooms: 1                       | Rooms: 5                            |
| State of Preservation: to restore  | <b>floor</b> : Multi-Storey         |
| Total Floors: 2                    | <b>independent Heating</b> : Absent |
| Parking: Carport                   | Age Construction: 1967              |
| Current Status: free upon deed     | Available: Yes                      |
| <b>Garden</b> : Private, 59.975 sm | <b>Kitchen</b> : Regular Kitchen    |
| Box: Triple, 105 sm                |                                     |