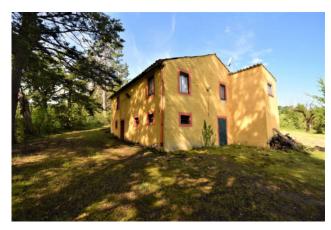

## 270 sm | Bathrooms: 1 | Bedrooms: 2 | Rooms: 5

"Peaceful Farmhouse", with garage and adjoining land of approximately 6 hectares, for sale in Montottone (FM), Marche, Italy.

In a quiet area, near the town, we offer an exclusive interesting property on two levels of approximately 170 m2, where the former stables, cellars and warehouses are located in the basement, while on the ground floor the house is composed of an entrance hall, kitchen-living room with fireplace, three bedrooms and a bathroom. Nearby there is a building of approximately 100 m2, also to be renovated, for warehouse use. The house is currently uninhabitable due to damage from the 2016 earthquake.

The property is enhanced by approximately 6 ha of arable-woodland land. Water and electricity services arrive in the property but have currently been closed. The entrance to the property is served by a gate and the house has considerable privacy, the land attached to the house is largely flat and is suitable for a pleasant swimming pool.