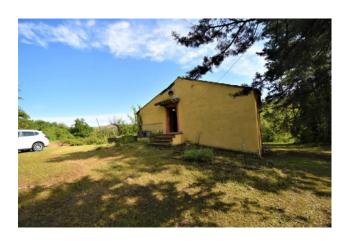

## 270 sm | Bathrooms: 1 | Bedrooms: 2 | Rooms: 5

"Peaceful Farmhouse", with garage and adjoining land of approximately 6 hectares, for sale in Montottone (FM), Marche, Italy.

In a quiet area, near the town, we offer an exclusive interesting property on two levels of approximately 170 m2, where the former stables, cellars and warehouses are located in the basement, while on the ground floor the house is composed of an entrance hall, kitchen-living room with fireplace, three bedrooms and a bathroom. Nearby there is a building of approximately 100 m2, also to be renovated, for warehouse use. The house is currently uninhabitable due to damage from the 2016 earthquake.

The property is enhanced by approximately 6 ha of arable-woodland land. Water and electricity services arrive in the property but have currently been closed. The entrance to the property is served by a gate and the house has considerable privacy, the land attached to the house is largely flat and is suitable for a pleasant swimming pool.