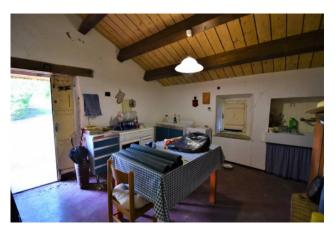

## 270 sm | Bathrooms: 1 | Bedrooms: 2 | Rooms: 5

"Peaceful Farmhouse", with garage and adjoining land of approximately 6 hectares, for sale in Montottone (FM), Marche, Italy.

In a quiet area, near the town, we offer an exclusive interesting property on two levels of approximately 170 m2, where the former stables, cellars and warehouses are located in the basement, while on the ground floor the house is composed of an entrance hall, kitchen-living room with fireplace, three bedrooms and a bathroom. Nearby there is a building of approximately 100 m2, also to be renovated, for warehouse use. The house is currently uninhabitable due to damage from the 2016 earthquake.