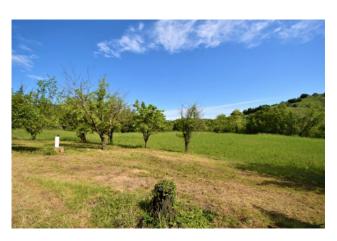

The property is enhanced by approximately 6 ha of arable-woodland land. Water and electricity services arrive in the property but have currently been closed. The entrance to the property is served by a gate and the house has considerable privacy, the land attached to the house is largely flat and is suitable for a pleasant swimming pool.