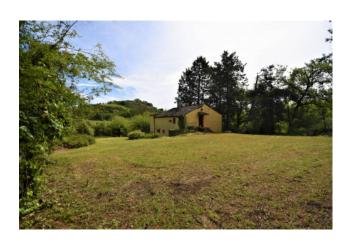

## 270 sm | Bathrooms: 1 | Bedrooms: 2 | Rooms: 5

"Peaceful Farmhouse", with garage and adjoining land of approximately 6 hectares, for sale in Montottone (FM), Marche, Italy.

In a quiet area, near the town, we offer an exclusive interesting property on two levels of approximately 170 m2, where the former stables, cellars and warehouses are located in the basement, while on the ground floor the house is composed of an entrance hall, kitchen-living room with fireplace, three bedrooms and a bathroom. Nearby there is a building of approximately 100 m2, also to be renovated, for warehouse use. The house is currently uninhabitable due to damage from the 2016 earthquake.

The property is enhanced by approximately 6 ha of arable-woodland land. Water and electricity services arrive in the property but have currently been closed. The entrance to the property is served by a gate and the house has considerable privacy, the land attached to the house is largely flat and is suitable for a pleasant swimming pool.