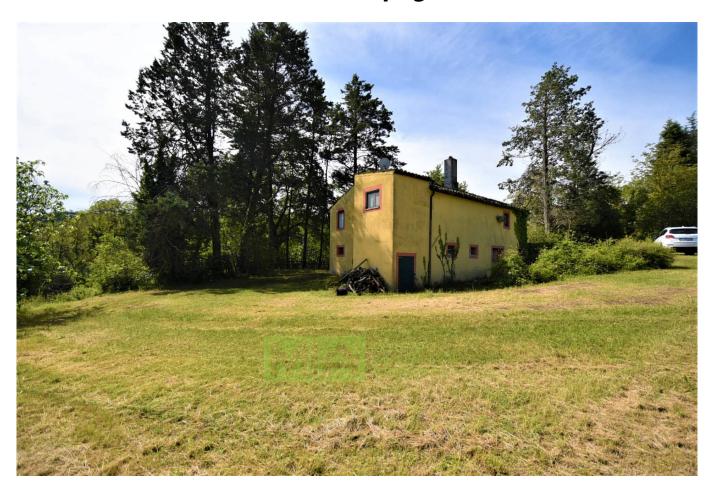

## 270 sm | Bathrooms: 1 | Bedrooms: 2 | Rooms: 5

"Peaceful Farmhouse", with garage and adjoining land of approximately 6 hectares, for sale in Montottone (FM), Marche, Italy.

In a quiet area, near the town, we offer an exclusive interesting property on two levels of approximately 170 m2, where the former stables, cellars and warehouses are located in the basement, while on the ground floor the house is composed of an entrance hall, kitchen-living room with fireplace, three bedrooms and a bathroom. Nearby there is a building of approximately 100 m2, also to be renovated, for warehouse use. The house is currently uninhabitable due to damage from the 2016 earthquake.

The property is enhanced by approximately 6 ha of arable-woodland land. Water and electricity services arrive in the property but have currently been closed. The entrance to the property is served by a gate and the house has considerable privacy, the land attached to the house is largely flat and is suitable for a pleasant swimming pool.