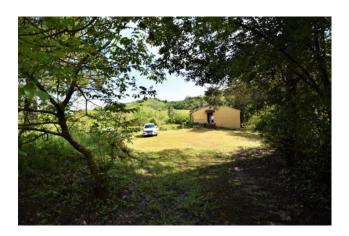

## 270 sm | Bathrooms: 1 | Bedrooms: 2 | Rooms: 5

"Peaceful Farmhouse", with garage and adjoining land of approximately 6 hectares, for sale in Montottone (FM), Marche, Italy.

In a quiet area, near the town, we offer an exclusive interesting property on two levels of approximately 170 m2, where the former stables, cellars and warehouses are located in the basement, while on the ground floor the house is composed of an entrance hall, kitchen-living room with fireplace, three bedrooms and a bathroom. Nearby there is a building of approximately 100 m2, also to be renovated, for warehouse use. The house is currently uninhabitable due to damage from the 2016 earthquake.

The property is enhanced by approximately 6 ha of arable-woodland land. Water and electricity services arrive in the property but have currently been closed. The entrance to the property is served by a gate and the house has considerable privacy, the land attached to the house is largely flat and is suitable for a pleasant swimming pool.