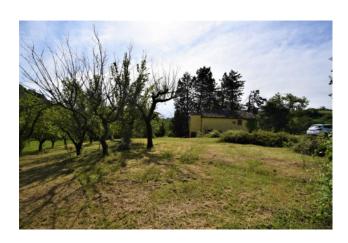

## 270 sm | Bathrooms: 1 | Bedrooms: 2 | Rooms: 5

"Peaceful Farmhouse", with garage and adjoining land of approximately 6 hectares, for sale in Montottone (FM), Marche, Italy.

In a quiet area, near the town, we offer an exclusive interesting property on two levels of approximately 170 m2, where the former stables, cellars and warehouses are located in the basement, while on the ground floor the house is composed of an entrance hall, kitchen-living room with fireplace, three bedrooms and a bathroom. Nearby there is a building of approximately 100 m2, also to be renovated, for warehouse use. The house is currently uninhabitable due to damage from the 2016 earthquake.

The property is enhanced by approximately 6 ha of arable-woodland land. Water and electricity services arrive in the property but have currently been closed. The entrance to the property is served by a gate and the house has considerable privacy, the land attached to the house is largely flat and is suitable for a pleasant swimming pool.