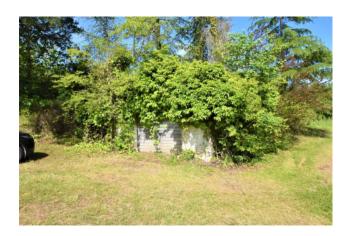

## 270 sm | Bathrooms: 1 | Bedrooms: 2 | Rooms: 5

"Peaceful Farmhouse", with garage and adjoining land of approximately 6 hectares, for sale in Montottone (FM), Marche, Italy.

In a quiet area, near the town, we offer an exclusive interesting property on two levels of approximately 170 m2, where the former stables, cellars and warehouses are located in the basement, while on the ground floor the house is composed of an entrance hall, kitchen-living room with fireplace, three bedrooms and a bathroom. Nearby there is a building of approximately 100 m2, also to be renovated, for warehouse use. The house is currently uninhabitable due to damage from the 2016 earthquake.