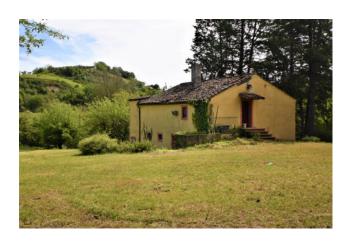

## 270 sm | Bathrooms: 1 | Bedrooms: 2 | Rooms: 5

"Peaceful Farmhouse", with garage and adjoining land of approximately 6 hectares, for sale in Montottone (FM), Marche, Italy.

In a quiet area, near the town, we offer an exclusive interesting property on two levels of approximately 170 m2, where the former stables, cellars and warehouses are located in the basement, while on the ground floor the house is composed of an entrance hall, kitchen-living room with fireplace, three bedrooms and a bathroom. Nearby there is a building of approximately 100 m2, also to be renovated, for warehouse use. The house is currently uninhabitable due to damage from the 2016 earthquake.

The property is enhanced by approximately 6 ha of arable-woodland land. Water and electricity services arrive in the property but have currently been closed. The entrance to the property is served by a gate and the house has considerable privacy, the land attached to the house is largely flat and is suitable for a pleasant swimming pool.