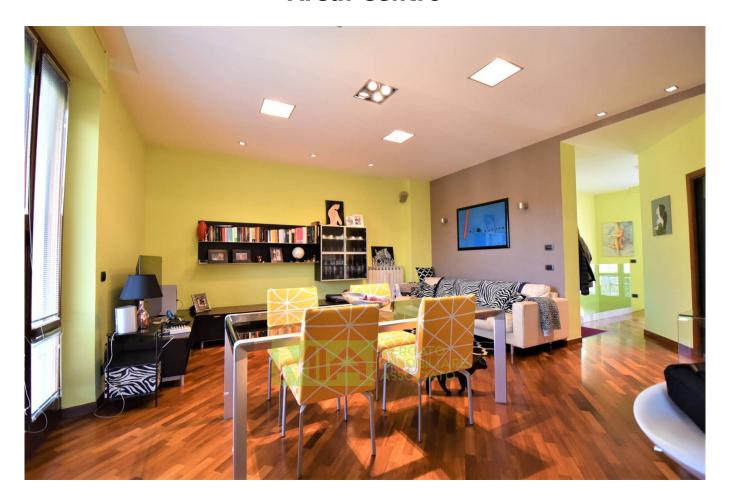

#### 125 sm | Bathrooms: 2 | Bedrooms: 3 | Rooms: 9

"Rail Station Apartment," on two levels, centrally located and recently restored, for sale in Amandola, Fermo, Marche, Italy.

In an excellent location close to main services, we offer a two-level apartment with balcony, comprising on the first floor entrance, hallway, spacious living room with large kitchen, master bedroom with balcony, study, and storage room, then a comfortable internal staircase leads to the ground floor where two bedrooms, a bathroom with shower, laundry room, and storage room have been created.

The apartment has been excellently renovated with high-quality materials. The residence features parquet flooring, lighting system, spread system throughout the apartment, kitchen with equipped island, automated shutters, air conditioning system, etc.