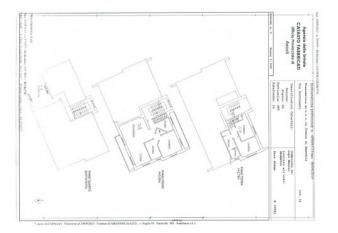

#### 125 sm | Bathrooms: 2 | Bedrooms: 3 | Rooms: 9

"Rail Station Apartment," on two levels, centrally located and recently restored, for sale in Amandola, Fermo, Marche, Italy.

In an excellent location close to main services, we offer a two-level apartment with balcony, comprising on the first floor entrance, hallway, spacious living room with large kitchen, master bedroom with balcony, study, and storage room, then a comfortable internal staircase leads to the ground floor where two bedrooms, a bathroom with shower, laundry room, and storage room have been created.

## **Property information**

| Code: 113912                     | Reason: Buy                      |
|----------------------------------|----------------------------------|
| Type: Apartment                  | Region: Marche                   |
| Province: Fermo                  | Municipality: Amandola           |
| Area: Centro                     | Price: € 180.000                 |
| Total Square Meters: 125 sm      | Bedrooms: 3                      |
| Bathrooms: 2                     | Rooms: 9                         |
| State of Preservation: Excellent | floor: Multi-Storey              |
| Total Floors: 2                  | independent Heating: independent |
| Age Construction: 1980           | Current Status: free upon deed   |
| community charges: € 10          | Available: Yes                   |
| Balconies: Present               | Double Beds: 2                   |
| Single Beds: 1                   | Kitchen: Regular Kitchen         |