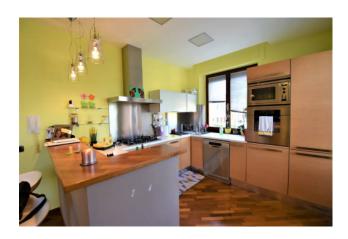

#### 125 sm | Bathrooms: 2 | Bedrooms: 3 | Rooms: 9

"Rail Station Apartment," on two levels, centrally located and recently restored, for sale in Amandola, Fermo, Marche, Italy.

In an excellent location close to main services, we offer a two-level apartment with balcony, comprising on the first floor entrance, hallway, spacious living room with large kitchen, master bedroom with balcony, study, and storage room, then a comfortable internal staircase leads to the ground floor where two bedrooms, a bathroom with shower, laundry room, and storage room have been created.

The apartment has been excellently renovated with high-quality materials. The residence features parquet flooring, lighting system, spread system throughout the apartment, kitchen with equipped island, automated shutters, air conditioning system, etc.