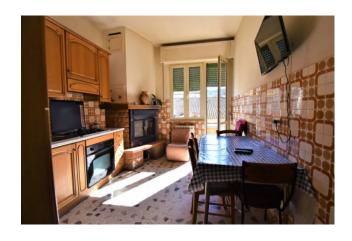

Located on the 1st floor of a small building with a comfortable attic of 40 m2 and a garage of about 30 m2, it also enjoys a large shared space. The condominium is shared by 4 families and is in good condition. The apartment is divided as follows - entrance hall, eat-in kitchen with fireplace, living room, three bedrooms, two balconies and bathroom; it is self-heating and the PVC windows with thermal break have recently been redone.