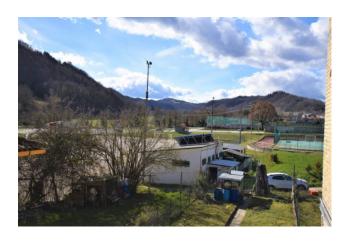

The structure is in masonry with exposed bricks and and concrete.

The condominium is well served by the public road.

The property is about 30 km from Ascoli Piceno; about 53 km from the sea; from the Sibillini Mountains about 14 km.

## **Nearby**

| Gyms          | Spa                | Football Fields   | Fitness Centers  |
|---------------|--------------------|-------------------|------------------|
| Tennis Courts | Bike Lanes         | Playgrounds       | Public Transport |
| Kindergarten  | Elementary Schools | Schools           | High Schools     |
| Cafe          | Post Offices       | Municipal Offices |                  |