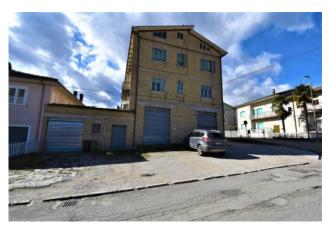

## 130 sm | Bathrooms: 1 | Bedrooms: 3 | Rooms: 6

'Campo Sportivo Apartment' with garage and attic, for sale in Comunanza, Ascoli Piceno, Marche, Italy.

In a quiet and well-served area, we offer an exclusive apartment of about 100 square meters, balconies excluded.

Located on the 1st floor of a small building with a comfortable attic of 40 m2 and a garage of about 30 m2, it also enjoys a large shared space. The condominium is shared by 4 families and is in good condition. The apartment is divided as follows - entrance hall, eat-in kitchen with fireplace, living room, three bedrooms, two balconies and bathroom; it is self-heating and the PVC windows with thermal break have recently been redone.

The structure is in masonry with exposed bricks and and concrete.

The condominium is well served by the public road.

The property is about 30 km from Ascoli Piceno; about 53 km from the sea; from the Sibillini Mountains about 14 km.