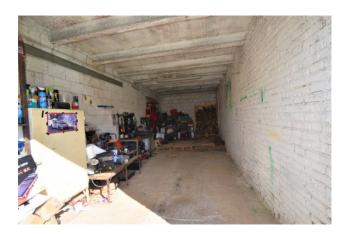

Located on the 1st floor of a small building with a comfortable attic of 40 m2 and a garage of about 30 m2, it also enjoys a large shared space. The condominium is shared by 4 families and is in good condition. The apartment is divided as follows - entrance hall, eat-in kitchen with fireplace, living room, three bedrooms, two balconies and bathroom; it is self-heating and the PVC windows with thermal break have recently been redone.

## **Property information**

| <b>Code</b> : 113834                | Reason: Buy                      |
|-------------------------------------|----------------------------------|
| Type: Apartment                     | Region: Marche                   |
| Province: Ascoli Piceno             | Municipality: Comunanza          |
| Area: Centro                        | Price: € 110.000 negotiable      |
| <b>Total Square Meters</b> : 130 sm | Bedrooms: 3                      |
| Bathrooms: 1                        | Rooms: 6                         |
| State of Preservation: fairly good  | floor: 1                         |
| Total Floors: 2                     | independent Heating: independent |
| Parking: Carport                    | Age Construction: 1967           |
| Current Status: leased              | Available: Yes                   |
| Balconies: Present                  | Garden: Common                   |
| Kitchen: Regular Kitchen            | Box: Single, 27 sm               |