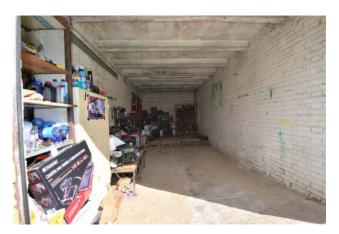

Located on the 1st floor of a small building with a comfortable attic of 40 m2 and a garage of about 30 m2, it also enjoys a large shared space. The condominium is shared by 4 families and is in good condition. The apartment is divided as follows - entrance hall, eat-in kitchen with fireplace, living room, three bedrooms, two balconies and bathroom; it is self-heating and the PVC windows with thermal break have recently been redone.

## **Property information**

| <b>Code</b> : 113834                | Reason: Buy                      |
|-------------------------------------|----------------------------------|
| Type: Apartment                     | Region: Marche                   |
| Province: Ascoli Piceno             | Municipality: Comunanza          |
| Area: Centro                        | Price: € 110.000 negotiable      |
| <b>Total Square Meters</b> : 130 sm | Bedrooms: 3                      |
| Bathrooms: 1                        | Rooms: 6                         |
| State of Preservation: fairly good  | floor: 1                         |
| Total Floors: 2                     | independent Heating: independent |
| Parking: Carport                    | Age Construction: 1967           |
| Current Status: leased              | Available: Yes                   |
| Balconies: Present                  | Garden: Common                   |
| Kitchen: Regular Kitchen            | Box: Single, 27 sm               |