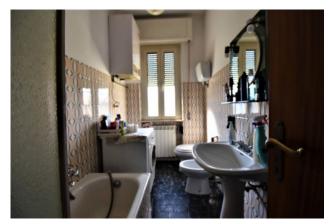

Located on the 1st floor of a small building with a comfortable attic of 40 m2 and a garage of about 30 m2, it also enjoys a large shared space. The condominium is shared by 4 families and is in good condition. The apartment is divided as follows - entrance hall, eat-in kitchen with fireplace, living room, three bedrooms, two balconies and bathroom; it is self-heating and the PVC windows with thermal break have recently been redone.