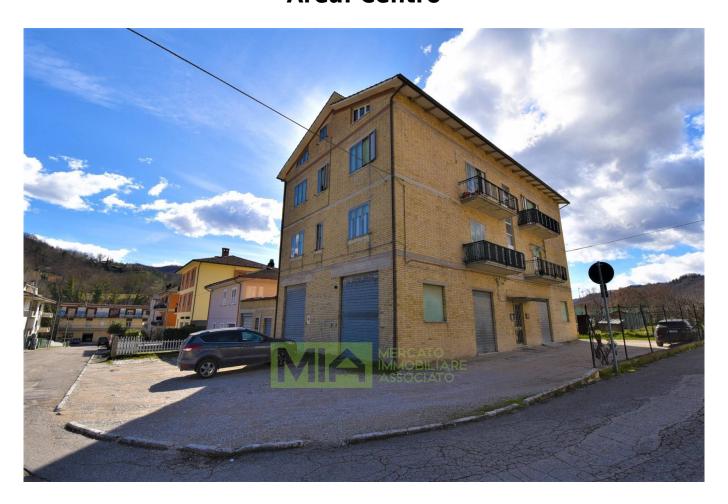

## 130 sm | Bathrooms: 1 | Bedrooms: 3 | Rooms: 6

'Campo Sportivo Apartment' with garage and attic, for sale in Comunanza, Ascoli Piceno, Marche, Italy.

In a quiet and well-served area, we offer an exclusive apartment of about 100 square meters, balconies excluded.

Located on the 1st floor of a small building with a comfortable attic of 40 m2 and a garage of about 30 m2, it also enjoys a large shared space. The condominium is shared by 4 families and is in good condition. The apartment is divided as follows - entrance hall, eat-in kitchen with fireplace, living room, three bedrooms, two balconies and bathroom; it is self-heating and the PVC windows with thermal break have recently been redone.

The structure is in masonry with exposed bricks and and concrete.

The condominium is well served by the public road.

The property is about 30 km from Ascoli Piceno; about 53 km from the sea; from the Sibillini Mountains about 14 km.