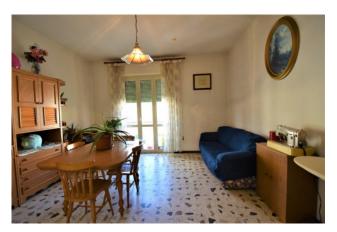

Located on the 1st floor of a small building with a comfortable attic of 40 m2 and a garage of about 30 m2, it also enjoys a large shared space. The condominium is shared by 4 families and is in good condition. The apartment is divided as follows - entrance hall, eat-in kitchen with fireplace, living room, three bedrooms, two balconies and bathroom; it is self-heating and the PVC windows with thermal break have recently been redone.