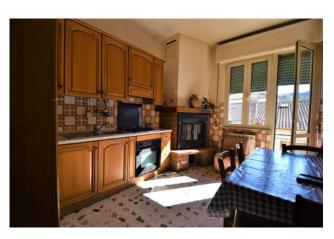

Located on the 1st floor of a small building with a comfortable attic of 40 m2 and a garage of about 30 m2, it also enjoys a large shared space. The condominium is shared by 4 families and is in good condition. The apartment is divided as follows - entrance hall, eat-in kitchen with fireplace, living room, three bedrooms, two balconies and bathroom; it is self-heating and the PVC windows with thermal break have recently been redone.