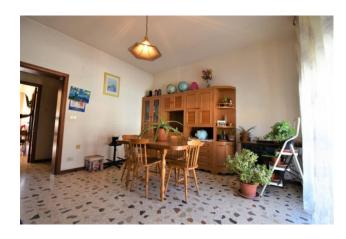

Located on the 1st floor of a small building with a comfortable attic of 40 m2 and a garage of about 30 m2, it also enjoys a large shared space. The condominium is shared by 4 families and is in good condition. The apartment is divided as follows - entrance hall, eat-in kitchen with fireplace, living room, three bedrooms, two balconies and bathroom; it is self-heating and the PVC windows with thermal break have recently been redone.