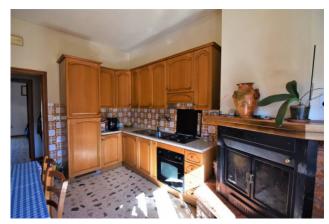

Located on the 1st floor of a small building with a comfortable attic of 40 m2 and a garage of about 30 m2, it also enjoys a large shared space. The condominium is shared by 4 families and is in good condition. The apartment is divided as follows - entrance hall, eat-in kitchen with fireplace, living room, three bedrooms, two balconies and bathroom; it is self-heating and the PVC windows with thermal break have recently been redone.