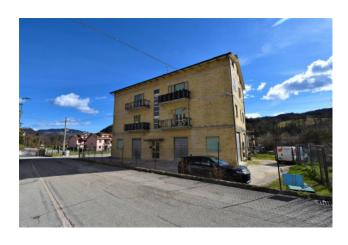

## 130 sm | Bathrooms: 1 | Bedrooms: 3 | Rooms: 6

'Campo Sportivo Apartment' with garage and attic, for sale in Comunanza, Ascoli Piceno, Marche, Italy.

In a quiet and well-served area, we offer an exclusive apartment of about 100 square meters, balconies excluded.

Located on the 1st floor of a small building with a comfortable attic of 40 m2 and a garage of about 30 m2, it also enjoys a large shared space. The condominium is shared by 4 families and is in good condition. The apartment is divided as follows - entrance hall, eat-in kitchen with fireplace, living room, three bedrooms, two balconies and bathroom; it is self-heating and the PVC windows with thermal break have recently been redone.

The structure is in masonry with exposed bricks and and concrete.

The condominium is well served by the public road.

The property is about 30 km from Ascoli Piceno; about 53 km from the sea; from the Sibillini Mountains about 14 km.