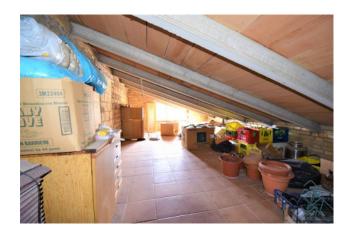

Located on the 1st floor of a small building with a comfortable attic of 40 m2 and a garage of about 30 m2, it also enjoys a large shared space. The condominium is shared by 4 families and is in good condition. The apartment is divided as follows - entrance hall, eat-in kitchen with fireplace, living room, three bedrooms, two balconies and bathroom; it is self-heating and the PVC windows with thermal break have recently been redone.