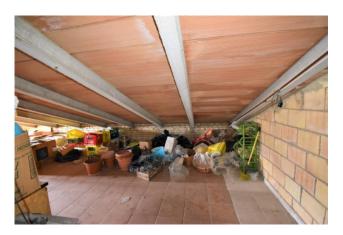

Located on the 1st floor of a small building with a comfortable attic of 40 m2 and a garage of about 30 m2, it also enjoys a large shared space. The condominium is shared by 4 families and is in good condition. The apartment is divided as follows - entrance hall, eat-in kitchen with fireplace, living room, three bedrooms, two balconies and bathroom; it is self-heating and the PVC windows with thermal break have recently been redone.