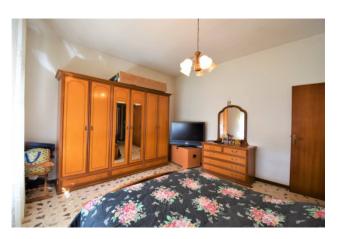

Located on the 1st floor of a small building with a comfortable attic of 40 m2 and a garage of about 30 m2, it also enjoys a large shared space. The condominium is shared by 4 families and is in good condition. The apartment is divided as follows - entrance hall, eat-in kitchen with fireplace, living room, three bedrooms, two balconies and bathroom; it is self-heating and the PVC windows with thermal break have recently been redone.