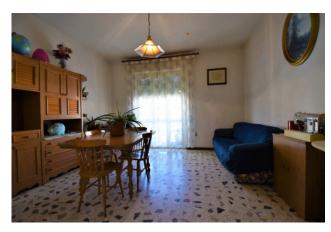

Located on the 1st floor of a small building with a comfortable attic of 40 m2 and a garage of about 30 m2, it also enjoys a large shared space. The condominium is shared by 4 families and is in good condition. The apartment is divided as follows - entrance hall, eat-in kitchen with fireplace, living room, three bedrooms, two balconies and bathroom; it is self-heating and the PVC windows with thermal break have recently been redone.