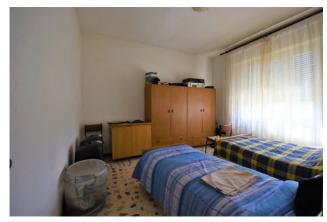

Located on the 1st floor of a small building with a comfortable attic of 40 m2 and a garage of about 30 m2, it also enjoys a large shared space. The condominium is shared by 4 families and is in good condition. The apartment is divided as follows - entrance hall, eat-in kitchen with fireplace, living room, three bedrooms, two balconies and bathroom; it is self-heating and the PVC windows with thermal break have recently been redone.