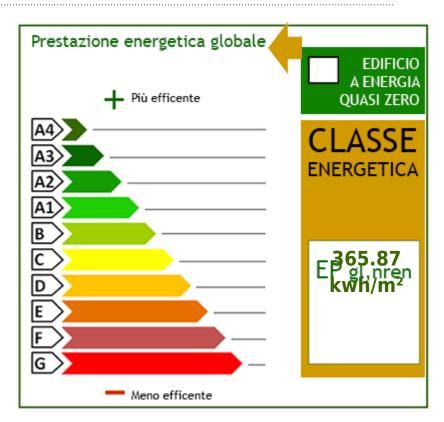

## **Property information**

| <b>Code</b> : 113834                | Reason: Buy                      |
|-------------------------------------|----------------------------------|
| Type: Apartment                     | Region: Marche                   |
| Province: Ascoli Piceno             | Municipality: Comunanza          |
| Area: Centro                        | Price: € 110.000 negotiable      |
| <b>Total Square Meters</b> : 130 sm | Bedrooms: 3                      |
| Bathrooms: 1                        | Rooms: 6                         |
| State of Preservation: fairly good  | floor: 1                         |
| Total Floors: 2                     | independent Heating: independent |
| Parking: Carport                    | Age Construction: 1967           |
| Current Status: leased              | Available: Yes                   |
| Balconies: Present                  | Garden: Common                   |
| Kitchen: Regular Kitchen            | Box: Single, 27 sm               |