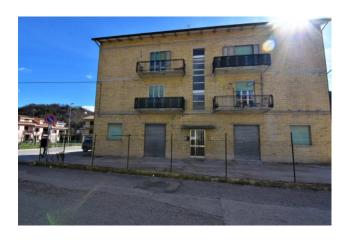

## 130 sm | Bathrooms: 1 | Bedrooms: 3 | Rooms: 6

'Campo Sportivo Apartment' with garage and attic, for sale in Comunanza, Ascoli Piceno, Marche, Italy.

In a quiet and well-served area, we offer an exclusive apartment of about 100 square meters, balconies excluded.

Located on the 1st floor of a small building with a comfortable attic of 40 m2 and a garage of about 30 m2, it also enjoys a large shared space. The condominium is shared by 4 families and is in good condition. The apartment is divided as follows - entrance hall, eat-in kitchen with fireplace, living room, three bedrooms, two balconies and bathroom; it is self-heating and the PVC windows with thermal break have recently been redone.

The structure is in masonry with exposed bricks and and concrete.

The condominium is well served by the public road.

The property is about 30 km from Ascoli Piceno; about 53 km from the sea; from the Sibillini Mountains about 14 km.