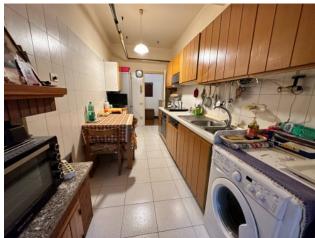

## **Apartment to Buy in Amandola Area: Centro**

100 sm | Bathrooms: 1 | Bedrooms: 2 | Rooms: 5

Apartment with covered terrace, for sale in Amandola, Fermo, Marche, Italy.

In the main street of the town, in a convenient and served position, we offer for sale an apartment on the first floor of about 90 square meters plus the covered terrace and the warehouse on the ground floor. The apartment is self-heating and in excellent condition (as new) and is served by a lift. The housing unit is composed as follows: entrance, kitchen, large living room with panoramic window onto a covered terrace, corridor, two large double bedrooms, and a bathroom with shower cabin.

## **Nearby**

Kitchen: Kitchenette

| Gyms          | Spa                | Football Fields   | Fitness Centers  |
|---------------|--------------------|-------------------|------------------|
| Tennis Courts | Bike Lanes         | Playgrounds       | Public Transport |
| Kindergarten  | Elementary Schools | Schools           | High Schools     |
| Cafe          | Post Offices       | Municipal Offices |                  |
|               |                    |                   |                  |