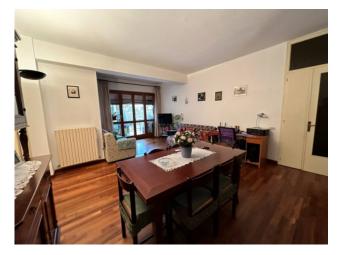

## **Apartment to Buy in Amandola Area: Centro**

100 sm | Bathrooms: 1 | Bedrooms: 2 | Rooms: 5

Apartment with covered terrace, for sale in Amandola, Fermo, Marche, Italy.

In the main street of the town, in a convenient and served position, we offer for sale an apartment on the first floor of about 90 square meters plus the covered terrace and the warehouse on the ground floor. The apartment is self-heating and in excellent condition (as new) and is served by a lift. The housing unit is composed as follows: entrance, kitchen, large living room with panoramic window onto a covered terrace, corridor, two large double bedrooms, and a bathroom with shower cabin.

The house has been renovated and the floors are all in parquet, with the exception of the kitchen and bathroom, the windows are made of wood with double glazing, the condominium has been modernized with roof refurbishment and adaptation of the electrical system of the staircase and lift.