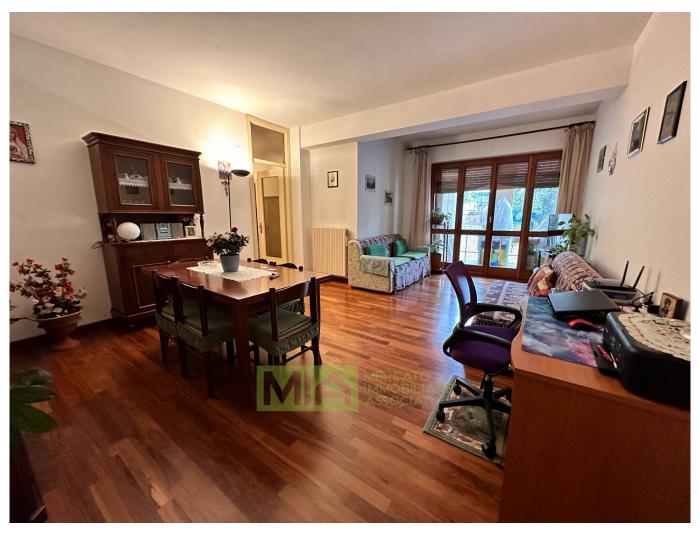

## **Apartment to Buy in Amandola Area: Centro**

100 sm | Bathrooms: 1 | Bedrooms: 2 | Rooms: 5

Apartment with covered terrace, for sale in Amandola, Fermo, Marche, Italy.

In the main street of the town, in a convenient and served position, we offer for sale an apartment on the first floor of about 90 square meters plus the covered terrace and the warehouse on the ground floor. The apartment is self-heating and in excellent condition (as new) and is served by a lift. The housing unit is composed as follows: entrance, kitchen, large living room with panoramic window onto a covered terrace, corridor, two large double bedrooms, and a bathroom with shower cabin.

The house has been renovated and the floors are all in parquet, with the exception of the kitchen and bathroom, the windows are made of wood with double glazing, the condominium has been modernized with roof refurbishment and adaptation of the electrical system of the staircase and lift.