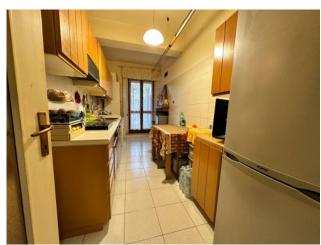

## **Apartment to Buy in Amandola Area: Centro**

100 sm | Bathrooms: 1 | Bedrooms: 2 | Rooms: 5

Apartment with covered terrace, for sale in Amandola, Fermo, Marche, Italy.

In the main street of the town, in a convenient and served position, we offer for sale an apartment on the first floor of about 90 square meters plus the covered terrace and the warehouse on the ground floor. The apartment is self-heating and in excellent condition (as new) and is served by a lift. The housing unit is composed as follows: entrance, kitchen, large living room with panoramic window onto a covered terrace, corridor, two large double bedrooms, and a bathroom with shower cabin.

The house has been renovated and the floors are all in parquet, with the exception of the kitchen and bathroom, the windows are made of wood with double glazing, the condominium has been modernized with roof refurbishment and adaptation of the electrical system of the staircase and lift.