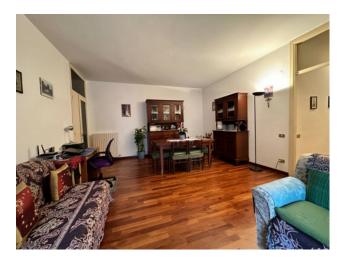

## **Apartment to Buy in Amandola Area: Centro**

100 sm | Bathrooms: 1 | Bedrooms: 2 | Rooms: 5

Apartment with covered terrace, for sale in Amandola, Fermo, Marche, Italy.

In the main street of the town, in a convenient and served position, we offer for sale an apartment on the first floor of about 90 square meters plus the covered terrace and the warehouse on the ground floor. The apartment is self-heating and in excellent condition (as new) and is served by a lift. The housing unit is composed as follows: entrance, kitchen, large living room with panoramic window onto a covered terrace, corridor, two large double bedrooms, and a bathroom with shower cabin.

The house has been renovated and the floors are all in parquet, with the exception of the kitchen and bathroom, the windows are made of wood with double glazing, the condominium has been modernized with roof refurbishment and adaptation of the electrical system of the staircase and lift.