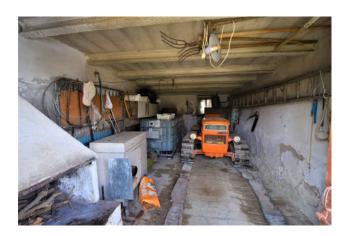

Not far from the town, located in a hamlet between Amandola and Sarnano, we offer for sale a country house renovated with the grant of the 2016 earthquake, arranged on two levels - on the ground floor there are three rooms with cellar, former stable and garage; on the first floor - the house with an external staircase, entrance hall, small living room with fireplace, kitchen, two bedrooms and bathroom. The property includes an attic and a fenced courtyard.