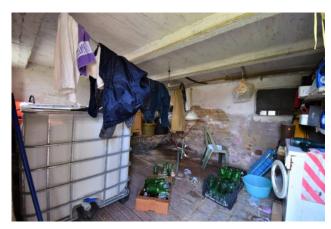

Not far from the town, located in a hamlet between Amandola and Sarnano, we offer for sale a country house renovated with the grant of the 2016 earthquake, arranged on two levels - on the ground floor there are three rooms with cellar, former stable and garage; on the first floor - the house with an external staircase, entrance hall, small living room with fireplace, kitchen, two bedrooms and bathroom. The property includes an attic and a fenced courtyard.