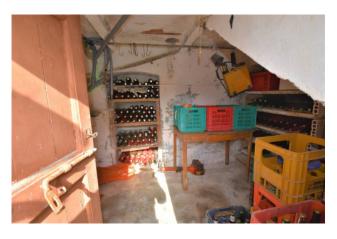

Not far from the town, located in a hamlet between Amandola and Sarnano, we offer for sale a country house renovated with the grant of the 2016 earthquake, arranged on two levels - on the ground floor there are three rooms with cellar, former stable and garage; on the first floor - the house with an external staircase, entrance hall, small living room with fireplace, kitchen, two bedrooms and bathroom. The property includes an attic and a fenced courtyard.