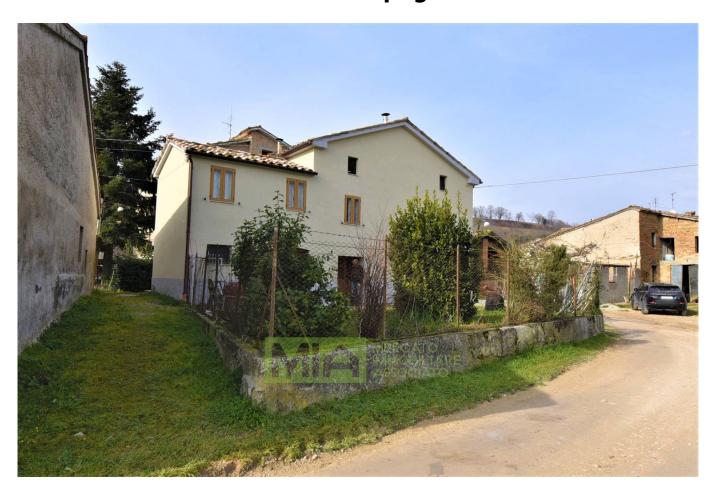

## detached House to Buy in Amandola Area: Campagna

120 sm | Bathrooms: 1 | Bedrooms: 2 | Rooms: 7

 $Country\ house\ with\ small\ courtyard\ and\ land,\ for\ sale\ in\ Amandola,\ Fermo,\ Marche,\ Italy.$ 

Not far from the town, located in a hamlet between Amandola and Sarnano, we offer for sale a country house renovated with the grant of the 2016 earthquake, arranged on two levels - on the ground floor there are three rooms with cellar, former stable and garage; on the first floor - the house with an external staircase, entrance hall, small living room with fireplace, kitchen, two bedrooms and bathroom. The property includes an attic and a fenced courtyard.

The property is enhanced by a small piece of land for agricultural use of approximately 12,000 m2.

Distance from the town about 4 km; distance from the ski resort of Sassotetto about 15 km; distance from the sea about 55 km; distance from the airport of Falconara Marittima about 120 km.