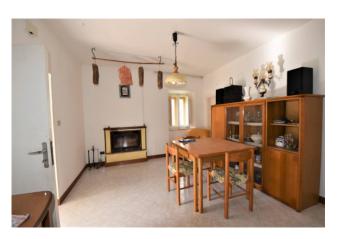

Not far from the town, located in a hamlet between Amandola and Sarnano, we offer for sale a country house renovated with the grant of the 2016 earthquake, arranged on two levels - on the ground floor there are three rooms with cellar, former stable and garage; on the first floor - the house with an external staircase, entrance hall, small living room with fireplace, kitchen, two bedrooms and bathroom. The property includes an attic and a fenced courtyard.