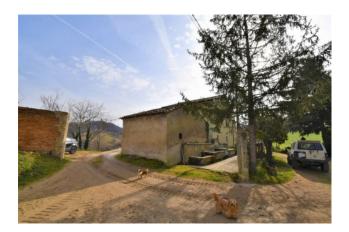

Not far from the town, located in a hamlet between Amandola and Sarnano, we offer for sale a country house renovated with the grant of the 2016 earthquake, arranged on two levels - on the ground floor there are three rooms with cellar, former stable and garage; on the first floor - the house with an external staircase, entrance hall, small living room with fireplace, kitchen, two bedrooms and bathroom. The property includes an attic and a fenced courtyard.