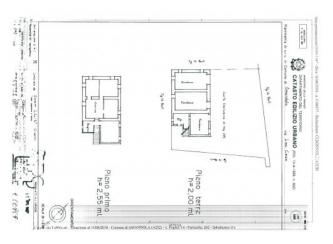

Not far from the town, located in a hamlet between Amandola and Sarnano, we offer for sale a country house renovated with the grant of the 2016 earthquake, arranged on two levels - on the ground floor there are three rooms with cellar, former stable and garage; on the first floor - the house with an external staircase, entrance hall, small living room with fireplace, kitchen, two bedrooms and bathroom. The property includes an attic and a fenced courtyard.

## **Property information**

Code: 113776 Reason: Buy Type: detached House Region: Marche Province: Fermo Municipality: Amandola Area: Campagna **Price**: € 60.000 negotiable Total Square Meters: 120 sm Bedrooms: 2 Bathrooms: 1 Rooms: 7 State of Preservation: Good floor: Multi-Storey **Total Floors**: 2 independent Heating: Absent Parking: Uncovered Parking Age Construction: 1967 Current Status: free upon deed Available: Yes Double Beds : 1Garden: Private Kitchen: Regular Kitchen Single Beds: 1