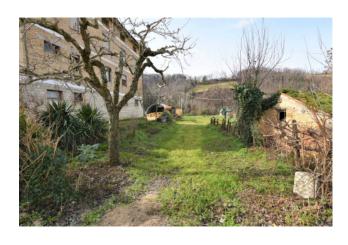

Not far from the town, located in a hamlet between Amandola and Sarnano, we offer for sale a country house renovated with the grant of the 2016 earthquake, arranged on two levels - on the ground floor there are three rooms with cellar, former stable and garage; on the first floor - the house with an external staircase, entrance hall, small living room with fireplace, kitchen, two bedrooms and bathroom. The property includes an attic and a fenced courtyard.

The property is enhanced by a small piece of land for agricultural use of approximately 12,000 m2.

Distance from the town about 4 km; distance from the ski resort of Sassotetto about 15 km; distance from the sea about 55 km; distance from the airport of Falconara Marittima about 120 km.