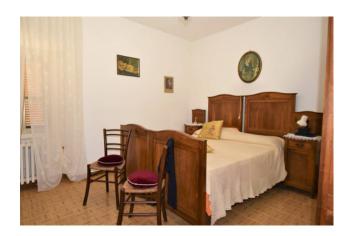

The apartment is connected to electricity and water and is self-heating, and consists of a living room with fireplace, dining area, kitchen, kitchenette, bathroom with shower and storage room. The housing unit has a comfortable courtyard where you can park and then reach the pertinent land where there are fruit trees and a comfortable barbecue where you can roast meat and vegetables in the summer with friends and family.