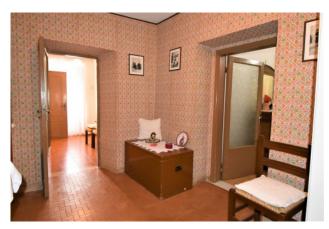

The apartment is connected to electricity and water and is self-heating, and consists of a living room with fireplace, dining area, kitchen, kitchenette, bathroom with shower and storage room. The housing unit has a comfortable courtyard where you can park and then reach the pertinent land where there are fruit trees and a comfortable barbecue where you can roast meat and vegetables in the summer with friends and family.