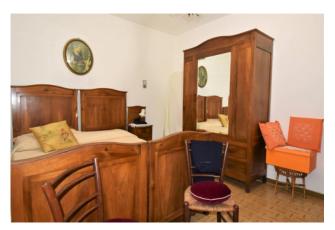

The apartment is connected to electricity and water and is self-heating, and consists of a living room with fireplace, dining area, kitchen, kitchenette, bathroom with shower and storage room. The housing unit has a comfortable courtyard where you can park and then reach the pertinent land where there are fruit trees and a comfortable barbecue where you can roast meat and vegetables in the summer with friends and family.