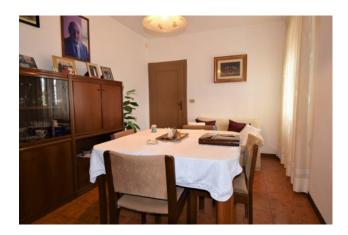

The apartment is connected to electricity and water and is self-heating, and consists of a living room with fireplace, dining area, kitchen, kitchenette, bathroom with shower and storage room. The housing unit has a comfortable courtyard where you can park and then reach the pertinent land where there are fruit trees and a comfortable barbecue where you can roast meat and vegetables in the summer with friends and family.