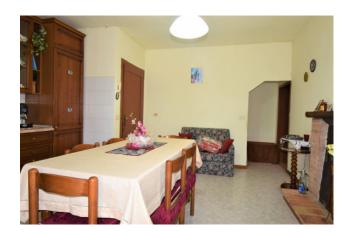

The apartment is connected to electricity and water and is self-heating, and consists of a living room with fireplace, dining area, kitchen, kitchenette, bathroom with shower and storage room. The housing unit has a comfortable courtyard where you can park and then reach the pertinent land where there are fruit trees and a comfortable barbecue where you can roast meat and vegetables in the summer with friends and family.