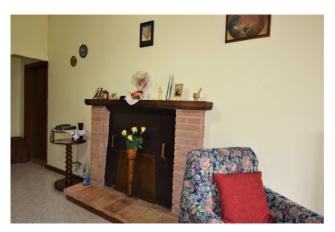

The apartment is connected to electricity and water and is self-heating, and consists of a living room with fireplace, dining area, kitchen, kitchenette, bathroom with shower and storage room. The housing unit has a comfortable courtyard where you can park and then reach the pertinent land where there are fruit trees and a comfortable barbecue where you can roast meat and vegetables in the summer with friends and family.