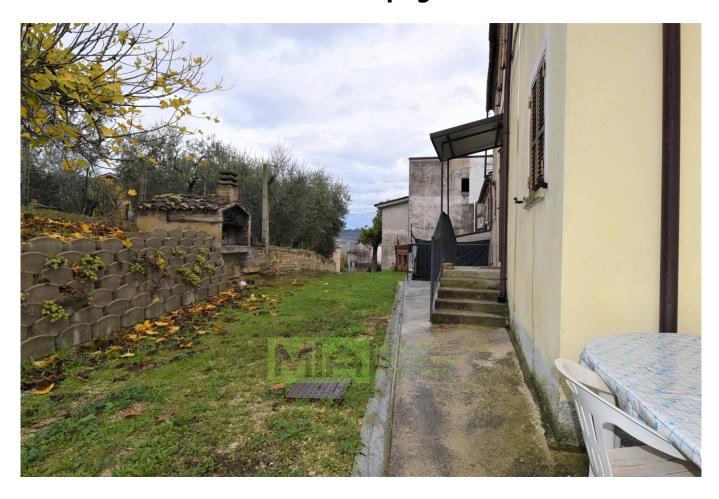

## 100 sm | Bathrooms: 1 | Bedrooms: 3 | Rooms: 6

Habitable house with garage, shared courtyard and small plot of land, for sale in Falerone, Fermo, Marche, Italy.

In a panoramic and quiet position, a few km from the center of Falerone, in a characteristic hamlet, we sell an apartment in good condition with a shared courtyard and a small plot of land. The house is located in a two-family building and is free on three sides, has an independent entrance and a comfortable garage.

The apartment is connected to electricity and water and is self-heating, and consists of a living room with fireplace, dining area, kitchen, kitchenette, bathroom with shower and storage room. The housing unit has a comfortable courtyard where you can park and then reach the pertinent land where there are fruit trees and a comfortable barbecue where you can roast meat and vegetables in the summer with friends and family.

Its position close to primary services makes it an interesting investment, and the property can also be expanded by purchasing the adjacent building with courtyard and additional land.