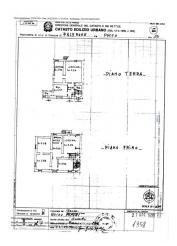

## 100 sm | Bathrooms: 1 | Bedrooms: 3 | Rooms: 6

Habitable house with garage, shared courtyard and small plot of land, for sale in Falerone, Fermo, Marche, Italy.

In a panoramic and quiet position, a few km from the center of Falerone, in a characteristic hamlet, we sell an apartment in good condition with a shared courtyard and a small plot of land. The house is located in a two-family building and is free on three sides, has an independent entrance and a comfortable garage.

## **Property information**

| <b>Code</b> : 113762           | Reason: Buy                      |
|--------------------------------|----------------------------------|
| Type: Apartment                | Region: Marche                   |
| Province: Fermo                | Municipality: Falerone           |
| Area: Campagna                 | Price: € 80.000 negotiable       |
| Total Square Meters: 100 sm    | Bedrooms: 3                      |
| Bathrooms: 1                   | Rooms: 6                         |
| State of Preservation: Good    | floor: Ground Floor              |
| Total Floors: Yes              | independent Heating: independent |
| Parking: Carport               | Age Construction: 1967           |
| Current Status: free upon deed | Available: Yes                   |
| Terrace: Present               | Garden: Private                  |
| Double Beds: 2                 | Single Beds: 1                   |
| Kitchen: Regular Kitchen       | Box: Double                      |