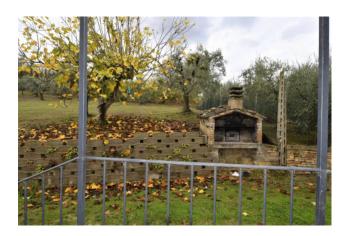

The apartment is connected to electricity and water and is self-heating, and consists of a living room with fireplace, dining area, kitchen, kitchenette, bathroom with shower and storage room. The housing unit has a comfortable courtyard where you can park and then reach the pertinent land where there are fruit trees and a comfortable barbecue where you can roast meat and vegetables in the summer with friends and family.