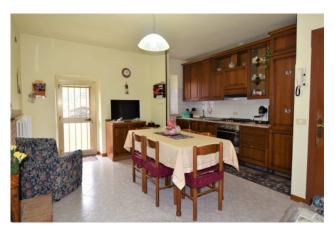

The apartment is connected to electricity and water and is self-heating, and consists of a living room with fireplace, dining area, kitchen, kitchenette, bathroom with shower and storage room. The housing unit has a comfortable courtyard where you can park and then reach the pertinent land where there are fruit trees and a comfortable barbecue where you can roast meat and vegetables in the summer with friends and family.