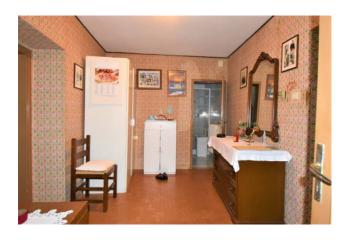

The apartment is connected to electricity and water and is self-heating, and consists of a living room with fireplace, dining area, kitchen, kitchenette, bathroom with shower and storage room. The housing unit has a comfortable courtyard where you can park and then reach the pertinent land where there are fruit trees and a comfortable barbecue where you can roast meat and vegetables in the summer with friends and family.