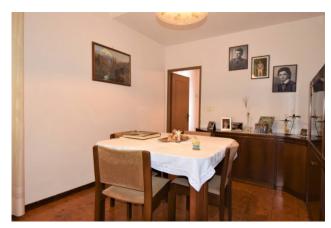

The apartment is connected to electricity and water and is self-heating, and consists of a living room with fireplace, dining area, kitchen, kitchenette, bathroom with shower and storage room. The housing unit has a comfortable courtyard where you can park and then reach the pertinent land where there are fruit trees and a comfortable barbecue where you can roast meat and vegetables in the summer with friends and family.