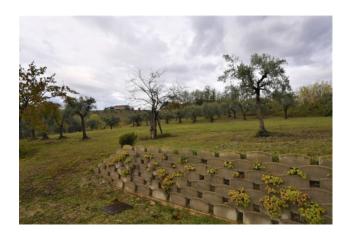

The apartment is connected to electricity and water and is self-heating, and consists of a living room with fireplace, dining area, kitchen, kitchenette, bathroom with shower and storage room. The housing unit has a comfortable courtyard where you can park and then reach the pertinent land where there are fruit trees and a comfortable barbecue where you can roast meat and vegetables in the summer with friends and family.

Its position close to primary services makes it an interesting investment, and the property can also be expanded by purchasing the adjacent building with courtyard and additional land.