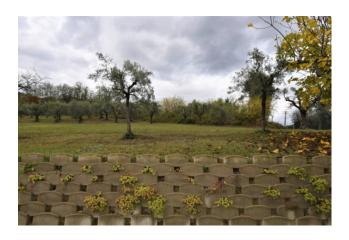

The apartment is connected to electricity and water and is self-heating, and consists of a living room with fireplace, dining area, kitchen, kitchenette, bathroom with shower and storage room. The housing unit has a comfortable courtyard where you can park and then reach the pertinent land where there are fruit trees and a comfortable barbecue where you can roast meat and vegetables in the summer with friends and family.

Its position close to primary services makes it an interesting investment, and the property can also be expanded by purchasing the adjacent building with courtyard and additional land.