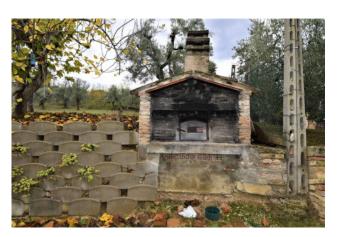

The apartment is connected to electricity and water and is self-heating, and consists of a living room with fireplace, dining area, kitchen, kitchenette, bathroom with shower and storage room. The housing unit has a comfortable courtyard where you can park and then reach the pertinent land where there are fruit trees and a comfortable barbecue where you can roast meat and vegetables in the summer with friends and family.