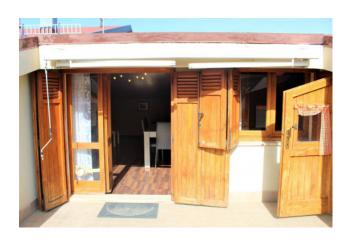

## Attic to Buy in Comunanza Area: Centro

70 sm | Bathrooms: 1 | Bedrooms: 1 | Rooms: 3

Attic with terrace for sale in Comunanza, Ascoli Piceno, Marche, Italy.

In a semi-central area near the primary services, in a small apartment building, we offer a characteristic attic of about 70 square meters consisting of a panoramic terrace of about 12 square meters, a living room with kitchenette, double bedroom, bathroom and two closets. The house is sold partially furnished and including a pellet stove.

The attic is in excellent condition and features parquet floors in the living room and in the bedrooms with well-made furniture, the paintwork is recent, like most of the furniture.

The attic is located in a completely renovated building with an insulated roof and external coat.