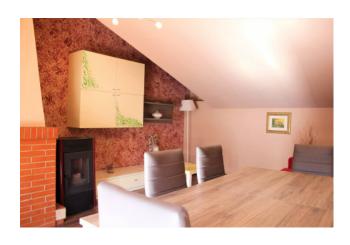

## Attic to Buy in Comunanza Area: Centro

70 sm | Bathrooms: 1 | Bedrooms: 1 | Rooms: 3

Attic with terrace for sale in Comunanza, Ascoli Piceno, Marche, Italy.

In a semi-central area near the primary services, in a small apartment building, we offer a characteristic attic of about 70 square meters consisting of a panoramic terrace of about 12 square meters, a living room with kitchenette, double bedroom, bathroom and two closets. The house is sold partially furnished and including a pellet stove.

The attic is in excellent condition and features parquet floors in the living room and in the bedrooms with well-made furniture, the paintwork is recent, like most of the furniture.

The attic is located in a completely renovated building with an insulated roof and external coat.