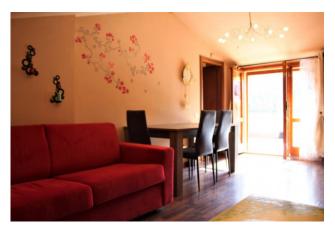

## Attic to Buy in Comunanza Area: Centro

70 sm | Bathrooms: 1 | Bedrooms: 1 | Rooms: 3

Attic with terrace for sale in Comunanza, Ascoli Piceno, Marche, Italy.

In a semi-central area near the primary services, in a small apartment building, we offer a characteristic attic of about 70 square meters consisting of a panoramic terrace of about 12 square meters, a living room with kitchenette, double bedroom, bathroom and two closets. The house is sold partially furnished and including a pellet stove.

The attic is in excellent condition and features parquet floors in the living room and in the bedrooms with well-made furniture, the paintwork is recent, like most of the furniture.

The attic is located in a completely renovated building with an insulated roof and external coat.