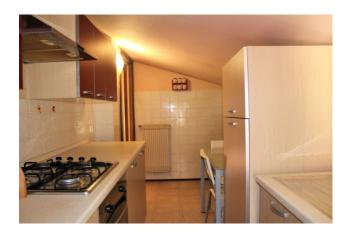

## Attic to Buy in Comunanza Area: Centro

70 sm | Bathrooms: 1 | Bedrooms: 1 | Rooms: 3

Attic with terrace for sale in Comunanza, Ascoli Piceno, Marche, Italy.

In a semi-central area near the primary services, in a small apartment building, we offer a characteristic attic of about 70 square meters consisting of a panoramic terrace of about 12 square meters, a living room with kitchenette, double bedroom, bathroom and two closets. The house is sold partially furnished and including a pellet stove.

The attic is in excellent condition and features parquet floors in the living room and in the bedrooms with well-made furniture, the paintwork is recent, like most of the furniture.

The attic is located in a completely renovated building with an insulated roof and external coat.