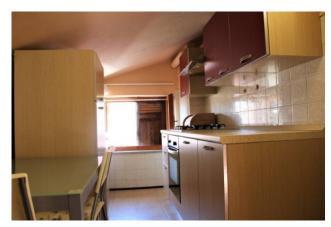

## Attic to Buy in Comunanza Area: Centro

70 sm | Bathrooms: 1 | Bedrooms: 1 | Rooms: 3

Attic with terrace for sale in Comunanza, Ascoli Piceno, Marche, Italy.

In a semi-central area near the primary services, in a small apartment building, we offer a characteristic attic of about 70 square meters consisting of a panoramic terrace of about 12 square meters, a living room with kitchenette, double bedroom, bathroom and two closets. The house is sold partially furnished and including a pellet stove.

The attic is in excellent condition and features parquet floors in the living room and in the bedrooms with well-made furniture, the paintwork is recent, like most of the furniture.

The attic is located in a completely renovated building with an insulated roof and external coat.