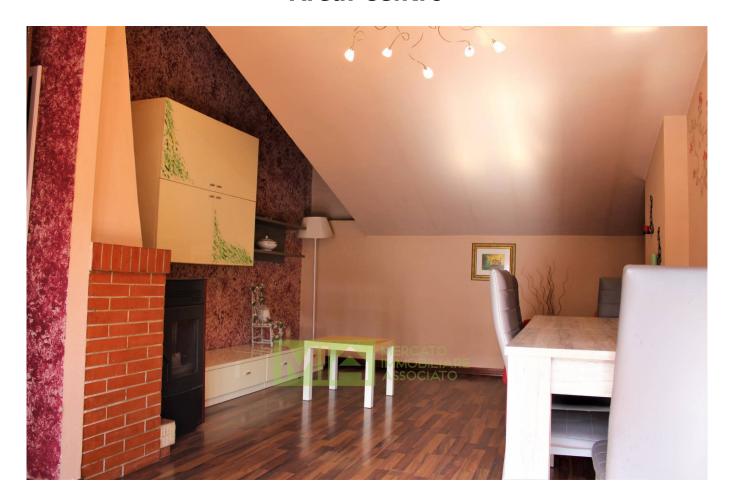

## Attic to Buy in Comunanza Area: Centro

70 sm | Bathrooms: 1 | Bedrooms: 1 | Rooms: 3

Attic with terrace for sale in Comunanza, Ascoli Piceno, Marche, Italy.

In a semi-central area near the primary services, in a small apartment building, we offer a characteristic attic of about 70 square meters consisting of a panoramic terrace of about 12 square meters, a living room with kitchenette, double bedroom, bathroom and two closets. The house is sold partially furnished and including a pellet stove.

The attic is in excellent condition and features parquet floors in the living room and in the bedrooms with well-made furniture, the paintwork is recent, like most of the furniture.

The attic is located in a completely renovated building with an insulated roof and external coat.