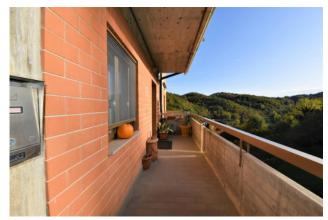

The apartment is well kept, has two bathrooms and enjoys several outdoor spaces. The terrace is equipped with a comfortable roll-up awning to enjoy the space even on summer days.

The house has an independent entrance, is connected to the water, electricity and heating services, enjoys an excellent view and is very convenient for reaching the main shops on foot.

Distance from the sea about 50 km; altitude about 638 meters.