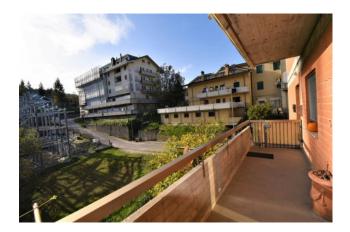

## 140 sm | Bathrooms: 2 | Bedrooms: 3 | Rooms: 6

Apartment "Rio" with garage, for sale in Montefortino, Fermo, Marche, Italy.

Close to the historic center in a residential area close to the main services, we offer for sale an apartment of about 100 square meters with a terrace and a garage of approximately 38 square meters. The apartment is composed as follows: entrance from an external staircase, living room with fireplace, dressing room and bathroom, kitchen, corridor, bathroom, double bedroom with balcony, single bedroom, twin bedroom, utility room and terrace. The property includes a convenient garage located in the basement.

The apartment is well kept, has two bathrooms and enjoys several outdoor spaces. The terrace is equipped with a comfortable roll-up awning to enjoy the space even on summer days.

The house has an independent entrance, is connected to the water, electricity and heating services, enjoys an excellent view and is very convenient for reaching the main shops on foot.