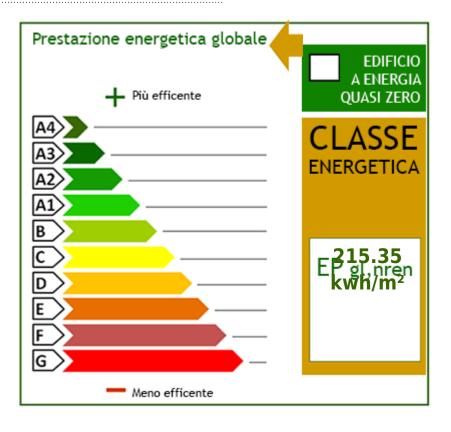

## **Property information**

| <b>Code</b> : 113634 | Reason: Buy    |
|----------------------|----------------|
| Type: Apartment      | Region: Marche |

A & G Immobiliare via ascenziani, 19 - Amandola (FM) - Telephone 0736847681 Fax 0736847681 info@aegrealestate.com - https://www.aegrealestate.com Vat number IT01839910443

| Province: Fermo             | Municipality: Montefortino       |
|-----------------------------|----------------------------------|
| Area: Centro                | <b>Price</b> : € 92.000          |
| Total Square Meters: 140 sm | Bedrooms: 3                      |
| Bathrooms: 2                | Rooms: 6                         |
| State of Preservation: Good | floor: 1                         |
| Total Floors: 4             | independent Heating: independent |
| Age Construction: 1990      | Current Status: free upon deed   |
| Available: Yes              | Balconies: Present, 135 sm       |
| Terrace: Present, 20 sm     | Kitchen: Regular Kitchen         |
| Box: Double, 34 sm          |                                  |