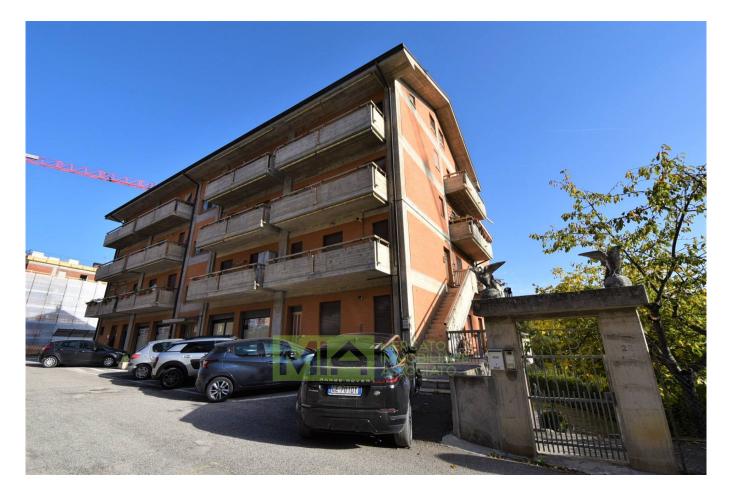

## Apartment to Buy in Montefortino Area: Centro

## 140 sm | Bathrooms: 2 | Bedrooms: 3 | Rooms: 6

Apartment "Rio" with garage, for sale in Montefortino, Fermo, Marche, Italy.

Close to the historic center in a residential area close to the main services, we offer for sale an apartment of about 100 square meters with a terrace and a garage of approximately 38 square meters. The apartment is composed as follows: entrance from an external staircase, living room with fireplace, dressing room and bathroom, kitchen, corridor, bathroom, double bedroom with balcony, single bedroom, twin bedroom, utility room and terrace. The property includes a convenient garage located in the basement.