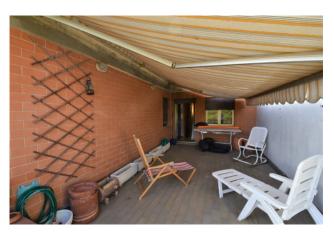

The apartment is well kept, has two bathrooms and enjoys several outdoor spaces. The terrace is equipped with a comfortable roll-up awning to enjoy the space even on summer days.

The house has an independent entrance, is connected to the water, electricity and heating services, enjoys an excellent view and is very convenient for reaching the main shops on foot.