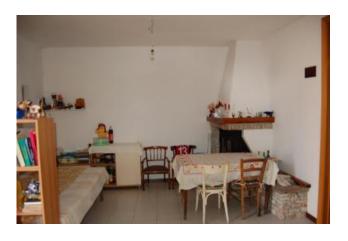

| <b>Total Square Meters</b> : 100 sm | Bedrooms: 2                      |  |
|-------------------------------------|----------------------------------|--|
| Bathrooms: 1                        | Rooms: 4                         |  |
| State of Preservation: Restored     | floor: 1                         |  |
| Total Floors: 2                     | independent Heating: independent |  |
| Age Construction: 1980              | Current Status: free upon deed   |  |
| Double Beds: 2                      | Kitchen: Present                 |  |