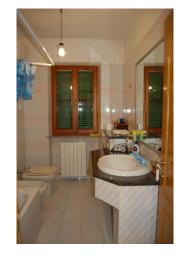

| <b>Total Square Meters</b> : 100 sm | Bedrooms: 2                      |  |
|-------------------------------------|----------------------------------|--|
| Bathrooms: 1                        | Rooms: 4                         |  |
| State of Preservation: Restored     | floor: 1                         |  |
| Total Floors: 2                     | independent Heating: independent |  |
| Age Construction: 1980              | Current Status: free upon deed   |  |
| Double Beds: 2                      | Kitchen: Present                 |  |