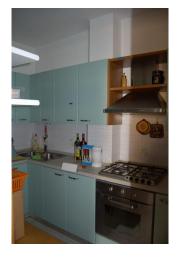

| <b>Total Square Meters</b> : 100 sm | Bedrooms: 2                      |  |
|-------------------------------------|----------------------------------|--|
| Bathrooms: 1                        | Rooms: 4                         |  |
| State of Preservation: Restored     | floor: 1                         |  |
| Total Floors: 2                     | independent Heating: independent |  |
| Age Construction: 1980              | Current Status: free upon deed   |  |
| Double Beds: 2                      | Kitchen: Present                 |  |