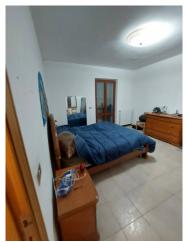

| <b>Total Square Meters</b> : 100 sm | Bedrooms: 2                      |  |
|-------------------------------------|----------------------------------|--|
| Bathrooms: 1                        | Rooms: 4                         |  |
| State of Preservation: Restored     | floor: 1                         |  |
| Total Floors: 2                     | independent Heating: independent |  |
| Age Construction: 1980              | Current Status: free upon deed   |  |
| Double Beds: 2                      | Kitchen: Present                 |  |