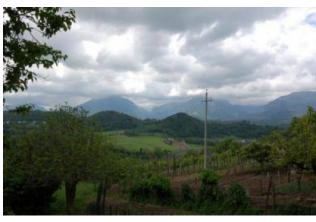

## 203 sm | Bathrooms: 2 | Bedrooms: 4 | Rooms: 7

Semi-detached house divided into two self-contained restored apartments: For sale in Amandola, Fermo, Marche, Italia.

Inside a carateristic hamlet, few kms from the town is located this large property consisting of two apartments with vegetable plot.

The property lends itself ideal for a business like B&B; it consists of two self-contained apartments in good condition with private garden area. Possibility to buy another house, partially restored with its own private land.

The house is located inside a nice hamlet within driving distance of the town. Very good investment.

Cartificates

| Certificates         |                |  |
|----------------------|----------------|--|
| Energy Class:        |                |  |
| Property information |                |  |
| <b>Code</b> : 113609 | Reason: Buy    |  |
| Type: townhouse      | Region: Marche |  |