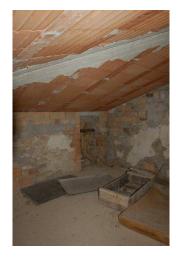

## 203 sm | Bathrooms: 2 | Bedrooms: 4 | Rooms: 7

Semi-detached house divided into two self-contained restored apartments: For sale in Amandola, Fermo, Marche, Italia.

Inside a carateristic hamlet, few kms from the town is located this large property consisting of two apartments with vegetable plot.

The property lends itself ideal for a business like B&B; it consists of two self-contained apartments in good condition with private garden area. Possibility to buy another house, partially restored with its own private land.

| Province: Fermo                   | Municipality: Amandola         |
|-----------------------------------|--------------------------------|
| Area: Campagna                    | <b>Price</b> : € 75.000        |
| Total Square Meters: 203 sm       | Bedrooms: 4                    |
| Bathrooms: 2                      | Rooms: 7                       |
| State of Preservation: to restore | floor: Multi-Storey            |
| Total Floors: 3                   | independent Heating: Absent    |
| Age Construction: 1980            | Current Status: free upon deed |
| Balconies: Present                | Garden: Private, 500 sm        |
| Kitchen: Present                  | Box: Double, 30 sm             |