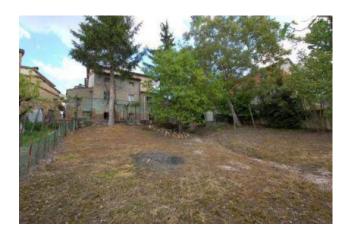

## 203 sm | Bathrooms: 2 | Bedrooms: 4 | Rooms: 7

Semi-detached house divided into two self-contained restored apartments: For sale in Amandola, Fermo, Marche, Italia.

Inside a carateristic hamlet, few kms from the town is located this large property consisting of two apartments with vegetable plot.

The property lends itself ideal for a business like B&B; it consists of two self-contained apartments in good condition with private garden area. Possibility to buy another house, partially restored with its own private land.

| Province: Fermo                   | Municipality: Amandola         |
|-----------------------------------|--------------------------------|
| Area: Campagna                    | <b>Price</b> : € 75.000        |
| Total Square Meters: 203 sm       | Bedrooms: 4                    |
| Bathrooms: 2                      | Rooms: 7                       |
| State of Preservation: to restore | floor: Multi-Storey            |
| Total Floors: 3                   | independent Heating: Absent    |
| Age Construction: 1980            | Current Status: free upon deed |
| Balconies: Present                | Garden: Private, 500 sm        |
| Kitchen: Present                  | Box: Double, 30 sm             |