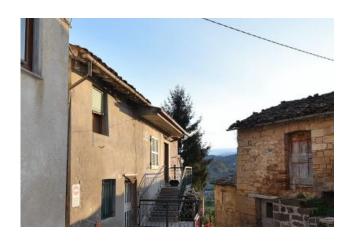

## 203 sm | Bathrooms: 2 | Bedrooms: 4 | Rooms: 7

Semi-detached house divided into two self-contained restored apartments: For sale in Amandola, Fermo, Marche, Italia.

Inside a carateristic hamlet, few kms from the town is located this large property consisting of two apartments with vegetable plot.

The property lends itself ideal for a business like B&B; it consists of two self-contained apartments in good condition with private garden area. Possibility to buy another house, partially restored with its own private land.

The house is located inside a nice hamlet within driving distance of the town. Very good investment.

Cartificates

| Certificates         |                |  |
|----------------------|----------------|--|
| Energy Class:        |                |  |
| Property information |                |  |
| <b>Code</b> : 113609 | Reason: Buy    |  |
| Type: townhouse      | Region: Marche |  |