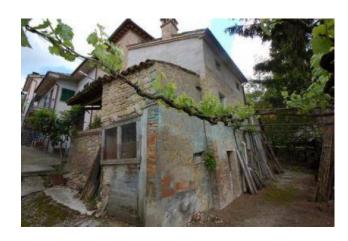

## 203 sm | Bathrooms: 2 | Bedrooms: 4 | Rooms: 7

Semi-detached house divided into two self-contained restored apartments: For sale in Amandola, Fermo, Marche, Italia.

Inside a carateristic hamlet, few kms from the town is located this large property consisting of two apartments with vegetable plot.

The property lends itself ideal for a business like B&B; it consists of two self-contained apartments in good condition with private garden area. Possibility to buy another house, partially restored with its own private land.

The house is located inside a nice hamlet within driving distance of the town. Very good investment.

Cartificates

| Certificates         |                |  |
|----------------------|----------------|--|
| Energy Class:        |                |  |
| Property information |                |  |
| <b>Code</b> : 113609 | Reason: Buy    |  |
| Type: townhouse      | Region: Marche |  |