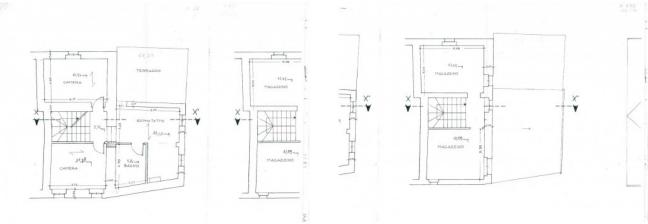

## 203 sm | Bathrooms: 2 | Bedrooms: 4 | Rooms: 7

Semi-detached house divided into two self-contained restored apartments: For sale in Amandola, Fermo, Marche, Italia.

Inside a carateristic hamlet, few kms from the town is located this large property consisting of two apartments with vegetable plot.

| Province: Fermo                   | Municipality: Amandola         |
|-----------------------------------|--------------------------------|
| Area: Campagna                    | <b>Price</b> : € 75.000        |
| Total Square Meters: 203 sm       | Bedrooms: 4                    |
| Bathrooms: 2                      | Rooms: 7                       |
| State of Preservation: to restore | floor: Multi-Storey            |
| Total Floors: 3                   | independent Heating: Absent    |
| Age Construction: 1980            | Current Status: free upon deed |
| Balconies: Present                | Garden: Private, 500 sm        |
| Kitchen: Present                  | Box: Double, 30 sm             |