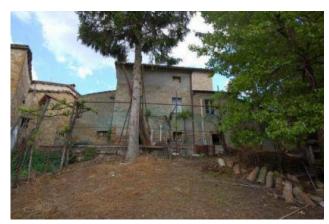

## 203 sm | Bathrooms: 2 | Bedrooms: 4 | Rooms: 7

Semi-detached house divided into two self-contained restored apartments: For sale in Amandola, Fermo, Marche, Italia.

Inside a carateristic hamlet, few kms from the town is located this large property consisting of two apartments with vegetable plot.

The property lends itself ideal for a business like B&B; it consists of two self-contained apartments in good condition with private garden area. Possibility to buy another house, partially restored with its own private land.

The house is located inside a nice hamlet within driving distance of the town. Very good investment.

Cartificates

| Certificates         |                |  |
|----------------------|----------------|--|
| Energy Class:        |                |  |
| Property information |                |  |
| <b>Code</b> : 113609 | Reason: Buy    |  |
| Type: townhouse      | Region: Marche |  |