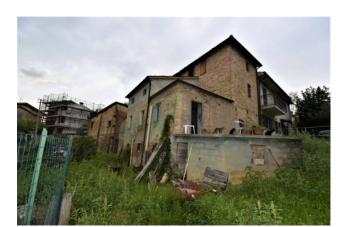

## 203 sm | Bathrooms: 2 | Bedrooms: 4 | Rooms: 7

Semi-detached house divided into two self-contained restored apartments: For sale in Amandola, Fermo, Marche, Italia.

Inside a carateristic hamlet, few kms from the town is located this large property consisting of two apartments with vegetable plot.

The property lends itself ideal for a business like B&B; it consists of two self-contained apartments in good condition with private garden area. Possibility to buy another house, partially restored with its own private land.

The house is located inside a nice hamlet within driving distance of the town. Very good investment.

Cartificates

| Certificates         |                |  |
|----------------------|----------------|--|
| Energy Class:        |                |  |
| Property information |                |  |
| <b>Code</b> : 113609 | Reason: Buy    |  |
| Type: townhouse      | Region: Marche |  |