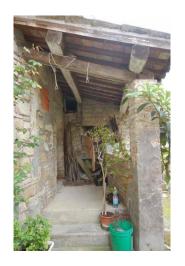

## 203 sm | Bathrooms: 2 | Bedrooms: 4 | Rooms: 7

Semi-detached house divided into two self-contained restored apartments: For sale in Amandola, Fermo, Marche, Italia.

Inside a carateristic hamlet, few kms from the town is located this large property consisting of two apartments with vegetable plot.

The property lends itself ideal for a business like B&B; it consists of two self-contained apartments in good condition with private garden area. Possibility to buy another house, partially restored with its own private land.

| Province: Fermo                   | Municipality: Amandola         |
|-----------------------------------|--------------------------------|
| Area: Campagna                    | <b>Price</b> : € 75.000        |
| Total Square Meters: 203 sm       | Bedrooms: 4                    |
| Bathrooms: 2                      | Rooms: 7                       |
| State of Preservation: to restore | floor: Multi-Storey            |
| Total Floors: 3                   | independent Heating: Absent    |
| Age Construction: 1980            | Current Status: free upon deed |
| Balconies: Present                | Garden: Private, 500 sm        |
| Kitchen: Present                  | Box: Double, 30 sm             |