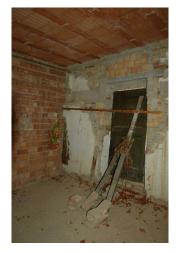

| Province: Fermo                   | Municipality: Amandola         |
|-----------------------------------|--------------------------------|
| Area: Campagna                    | <b>Price</b> : € 75.000        |
| Total Square Meters: 203 sm       | Bedrooms: 4                    |
| Bathrooms: 2                      | Rooms: 7                       |
| State of Preservation: to restore | floor: Multi-Storey            |
| Total Floors: 3                   | independent Heating: Absent    |
| Age Construction: 1980            | Current Status: free upon deed |
| Balconies: Present                | Garden: Private, 500 sm        |
| Kitchen: Present                  | Box: Double, 30 sm             |