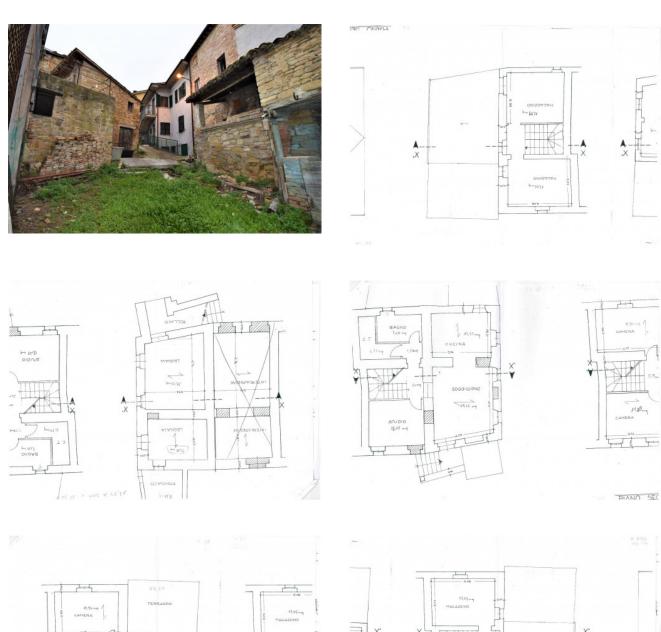

## 203 sm | Bathrooms: 2 | Bedrooms: 4 | Rooms: 7

Semi-detached house divided into two self-contained restored apartments: For sale in Amandola, Fermo, Marche, Italia.

Inside a carateristic hamlet, few kms from the town is located this large property consisting of two apartments with vegetable plot.

The property lends itself ideal for a business like B&B; it consists of two self-contained apartments in good condition with private garden area. Possibility to buy another house, partially restored with its own private land.

| Province: Fermo                   | Municipality: Amandola         |
|-----------------------------------|--------------------------------|
| Area: Campagna                    | <b>Price</b> : € 75.000        |
| Total Square Meters: 203 sm       | Bedrooms: 4                    |
| Bathrooms: 2                      | Rooms: 7                       |
| State of Preservation: to restore | floor: Multi-Storey            |
| Total Floors: 3                   | independent Heating: Absent    |
| Age Construction: 1980            | Current Status: free upon deed |
| Balconies: Present                | Garden: Private, 500 sm        |
| Kitchen: Present                  | Box: Double, 30 sm             |