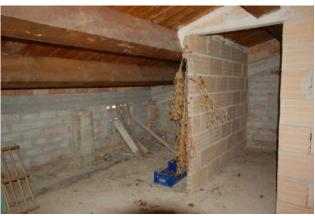

| Province: Fermo                   | Municipality: Amandola         |
|-----------------------------------|--------------------------------|
| Area: Campagna                    | <b>Price</b> : € 75.000        |
| Total Square Meters: 203 sm       | Bedrooms: 4                    |
| Bathrooms: 2                      | Rooms: 7                       |
| State of Preservation: to restore | floor: Multi-Storey            |
| Total Floors: 3                   | independent Heating: Absent    |
| Age Construction: 1980            | Current Status: free upon deed |
| Balconies: Present                | Garden: Private, 500 sm        |
| Kitchen: Present                  | Box: Double, 30 sm             |