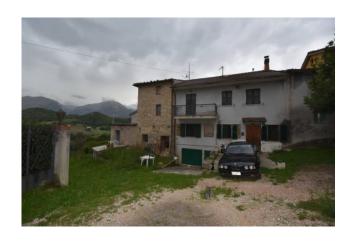

## 203 sm | Bathrooms: 2 | Bedrooms: 4 | Rooms: 7

Semi-detached house divided into two self-contained restored apartments: For sale in Amandola, Fermo, Marche, Italia.

Inside a carateristic hamlet, few kms from the town is located this large property consisting of two apartments with vegetable plot.

The property lends itself ideal for a business like B&B; it consists of two self-contained apartments in good condition with private garden area. Possibility to buy another house, partially restored with its own private land.

The house is located inside a nice hamlet within driving distance of the town. Very good investment.

Cartificates

| Certificates         |                |  |
|----------------------|----------------|--|
| Energy Class:        |                |  |
| Property information |                |  |
| <b>Code</b> : 113609 | Reason: Buy    |  |
| Type: townhouse      | Region: Marche |  |