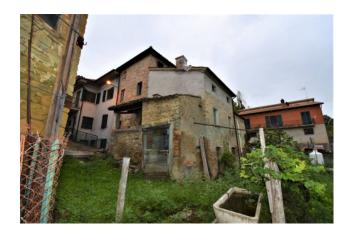

## 203 sm | Bathrooms: 2 | Bedrooms: 4 | Rooms: 7

Semi-detached house divided into two self-contained restored apartments: For sale in Amandola, Fermo, Marche, Italia.

Inside a carateristic hamlet, few kms from the town is located this large property consisting of two apartments with vegetable plot.

The property lends itself ideal for a business like B&B; it consists of two self-contained apartments in good condition with private garden area. Possibility to buy another house, partially restored with its own private land.

The house is located inside a nice hamlet within driving distance of the town. Very good investment.

Cartificates

| Certificates         |                |  |
|----------------------|----------------|--|
| Energy Class:        |                |  |
| Property information |                |  |
| <b>Code</b> : 113609 | Reason: Buy    |  |
| Type: townhouse      | Region: Marche |  |