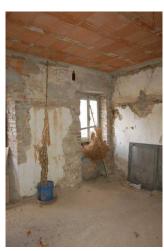

| Province: Fermo                   | Municipality: Amandola         |
|-----------------------------------|--------------------------------|
| Area: Campagna                    | <b>Price</b> : € 75.000        |
| Total Square Meters: 203 sm       | Bedrooms: 4                    |
| Bathrooms: 2                      | Rooms: 7                       |
| State of Preservation: to restore | floor: Multi-Storey            |
| Total Floors: 3                   | independent Heating: Absent    |
| Age Construction: 1980            | Current Status: free upon deed |
| Balconies: Present                | Garden: Private, 500 sm        |
| Kitchen: Present                  | Box: Double, 30 sm             |