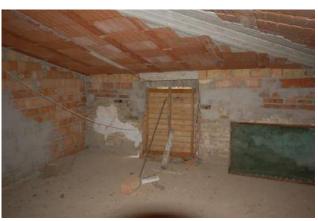

## 203 sm | Bathrooms: 2 | Bedrooms: 4 | Rooms: 7

Semi-detached house divided into two self-contained restored apartments: For sale in Amandola, Fermo, Marche, Italia.

Inside a carateristic hamlet, few kms from the town is located this large property consisting of two apartments with vegetable plot.

The property lends itself ideal for a business like B&B; it consists of two self-contained apartments in good condition with private garden area. Possibility to buy another house, partially restored with its own private land.

| Province: Fermo                   | Municipality: Amandola         |
|-----------------------------------|--------------------------------|
| Area: Campagna                    | <b>Price</b> : € 75.000        |
| Total Square Meters: 203 sm       | Bedrooms: 4                    |
| Bathrooms: 2                      | Rooms: 7                       |
| State of Preservation: to restore | floor: Multi-Storey            |
| Total Floors: 3                   | independent Heating: Absent    |
| Age Construction: 1980            | Current Status: free upon deed |
| Balconies: Present                | Garden: Private, 500 sm        |
| Kitchen: Present                  | Box: Double, 30 sm             |