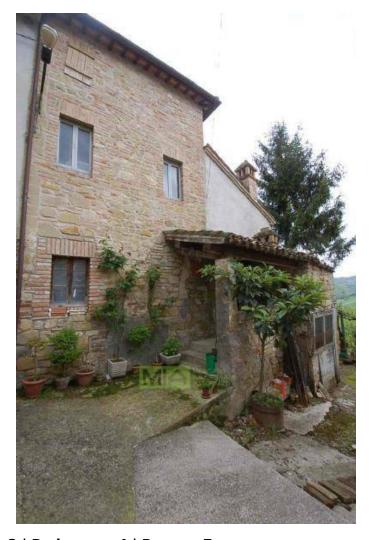

## 203 sm | Bathrooms: 2 | Bedrooms: 4 | Rooms: 7

Semi-detached house divided into two self-contained restored apartments: For sale in Amandola, Fermo, Marche, Italia.

Inside a carateristic hamlet, few kms from the town is located this large property consisting of two apartments with vegetable plot.

The property lends itself ideal for a business like B&B; it consists of two self-contained apartments in good condition with private garden area. Possibility to buy another house, partially restored with its own private land.

The house is located inside a nice hamlet within driving distance of the town. Very good investment.

Cartificates

| Certificates         |                |  |
|----------------------|----------------|--|
| Energy Class:        |                |  |
| Property information |                |  |
| <b>Code</b> : 113609 | Reason: Buy    |  |
| Type: townhouse      | Region: Marche |  |