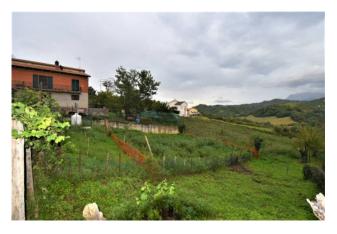

## 203 sm | Bathrooms: 2 | Bedrooms: 4 | Rooms: 7

Semi-detached house divided into two self-contained restored apartments: For sale in Amandola, Fermo, Marche, Italia.

Inside a carateristic hamlet, few kms from the town is located this large property consisting of two apartments with vegetable plot.

The property lends itself ideal for a business like B&B; it consists of two self-contained apartments in good condition with private garden area. Possibility to buy another house, partially restored with its own private land.

The house is located inside a nice hamlet within driving distance of the town. Very good investment.

Cartificates

| Certificates         |                |  |
|----------------------|----------------|--|
| Energy Class:        |                |  |
| Property information |                |  |
| <b>Code</b> : 113609 | Reason: Buy    |  |
| Type: townhouse      | Region: Marche |  |