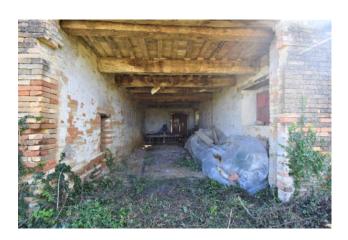

## 450 sm | Bathrooms: 2 | Bedrooms: 4 | Rooms: 9

Farmhouse to be restored with shed, garage and exclusive courtyard, for sale in Mogliano, Macerata, Marche, Italy.

In an enchanting position, immersed in the beautiful Macerata countryside, with the scents of the many vines present, served by a convenient municipal road, we offer for sale a large typical Marche farmhouse, to be restored, developed on three levels on a supporting structure in brick produced and cooked on the spot.