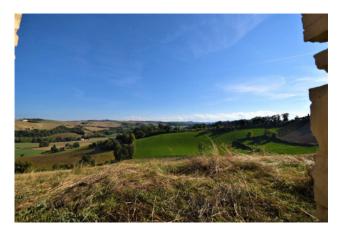

## 450 sm | Bathrooms: 2 | Bedrooms: 4 | Rooms: 9

Farmhouse to be restored with shed, garage and exclusive courtyard, for sale in Mogliano, Macerata, Marche, Italy.

In an enchanting position, immersed in the beautiful Macerata countryside, with the scents of the many vines present, served by a convenient municipal road, we offer for sale a large typical Marche farmhouse, to be restored, developed on three levels on a supporting structure in brick produced and cooked on the spot.

The house also has great potential to develop a hospitality business, perhaps using the various existing funds. Our agency is available for any support necessary for the development of any projects.

Mogliano, an ancient village with about 4,400 inhabitants, is located a few km from Macerata, stands on a hill at 313 m a.s.l., halfway between the Sibillini mountains and the Adriatic coast.