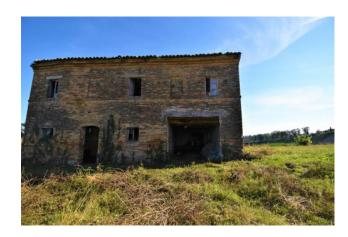

## 450 sm | Bathrooms: 2 | Bedrooms: 4 | Rooms: 9

Farmhouse to be restored with shed, garage and exclusive courtyard, for sale in Mogliano, Macerata, Marche, Italy.

In an enchanting position, immersed in the beautiful Macerata countryside, with the scents of the many vines present, served by a convenient municipal road, we offer for sale a large typical Marche farmhouse, to be restored, developed on three levels on a supporting structure in brick produced and cooked on the spot.