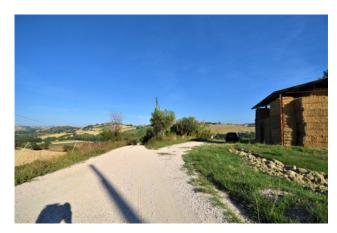

## 450 sm | Bathrooms: 2 | Bedrooms: 4 | Rooms: 9

Farmhouse to be restored with shed, garage and exclusive courtyard, for sale in Mogliano, Macerata, Marche, Italy.

In an enchanting position, immersed in the beautiful Macerata countryside, with the scents of the many vines present, served by a convenient municipal road, we offer for sale a large typical Marche farmhouse, to be restored, developed on three levels on a supporting structure in brick produced and cooked on the spot.

The house also has great potential to develop a hospitality business, perhaps using the various existing funds. Our agency is available for any support necessary for the development of any projects.

Mogliano, an ancient village with about 4,400 inhabitants, is located a few km from Macerata, stands on a hill at 313 m a.s.l., halfway between the Sibillini mountains and the Adriatic coast.