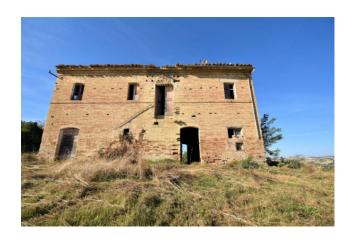

## 450 sm | Bathrooms: 2 | Bedrooms: 4 | Rooms: 9

Farmhouse to be restored with shed, garage and exclusive courtyard, for sale in Mogliano, Macerata, Marche, Italy.

In an enchanting position, immersed in the beautiful Macerata countryside, with the scents of the many vines present, served by a convenient municipal road, we offer for sale a large typical Marche farmhouse, to be restored, developed on three levels on a supporting structure in brick produced and cooked on the spot.