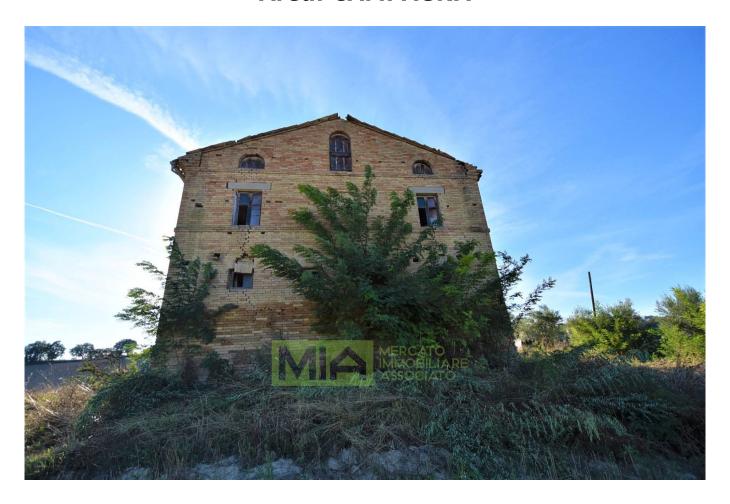

## farmhouse to Buy in Mogliano Area: CAMPAGNA

## 450 sm | Bathrooms: 2 | Bedrooms: 4 | Rooms: 9

Farmhouse to be restored with shed, garage and exclusive courtyard, for sale in Mogliano, Macerata, Marche, Italy.

In an enchanting position, immersed in the beautiful Macerata countryside, with the scents of the many vines present, served by a convenient municipal road, we offer for sale a large typical Marche farmhouse, to be restored, developed on three levels on a supporting structure in brick produced and cooked on the spot.