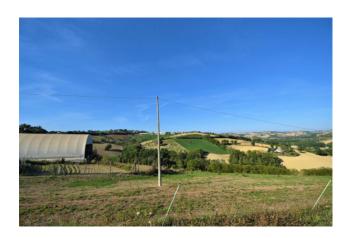

## 450 sm | Bathrooms: 2 | Bedrooms: 4 | Rooms: 9

Farmhouse to be restored with shed, garage and exclusive courtyard, for sale in Mogliano, Macerata, Marche, Italy.

In an enchanting position, immersed in the beautiful Macerata countryside, with the scents of the many vines present, served by a convenient municipal road, we offer for sale a large typical Marche farmhouse, to be restored, developed on three levels on a supporting structure in brick produced and cooked on the spot.

The house also has great potential to develop a hospitality business, perhaps using the various existing funds. Our agency is available for any support necessary for the development of any projects.

Mogliano, an ancient village with about 4,400 inhabitants, is located a few km from Macerata, stands on a hill at 313 m a.s.l., halfway between the Sibillini mountains and the Adriatic coast.