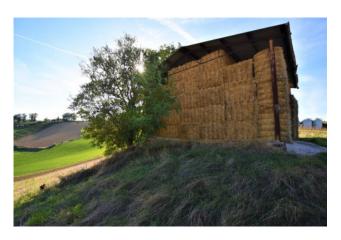

## 450 sm | Bathrooms: 2 | Bedrooms: 4 | Rooms: 9

Farmhouse to be restored with shed, garage and exclusive courtyard, for sale in Mogliano, Macerata, Marche, Italy.

In an enchanting position, immersed in the beautiful Macerata countryside, with the scents of the many vines present, served by a convenient municipal road, we offer for sale a large typical Marche farmhouse, to be restored, developed on three levels on a supporting structure in brick produced and cooked on the spot.