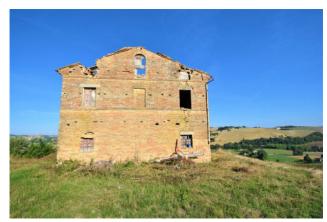

## 450 sm | Bathrooms: 2 | Bedrooms: 4 | Rooms: 9

Farmhouse to be restored with shed, garage and exclusive courtyard, for sale in Mogliano, Macerata, Marche, Italy.

In an enchanting position, immersed in the beautiful Macerata countryside, with the scents of the many vines present, served by a convenient municipal road, we offer for sale a large typical Marche farmhouse, to be restored, developed on three levels on a supporting structure in brick produced and cooked on the spot.