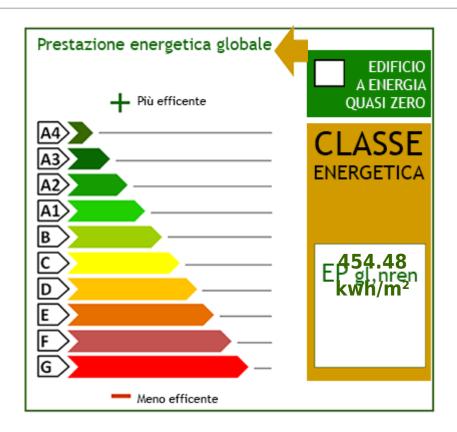

The house is in excellent condition and has been renovated with well-made materials, the floors are single-fired, the windows are wooden with double glazing, it is heated with a gas boiler with wall-mounted cast iron radiators. The house is equipped with a photovoltaic system with electrical production of 3 kw.