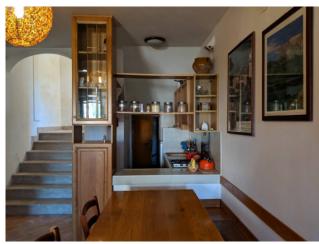

The house is divided as follows: on the ground floor entrance with living room and kitchen, a comfortable staircase leads to the first floor where there is a double bedroom, a bathroom and a closet, continuing with the staircase you get to the floor below the roof where there have been created two bedrooms and a bathroom.

The house is in excellent condition and has been renovated with well-made materials, the floors are single-fired, the windows are wooden with double glazing, it is heated with a gas boiler with wall-mounted cast iron radiators. The house is equipped with a photovoltaic system with electrical production of 3 kw.