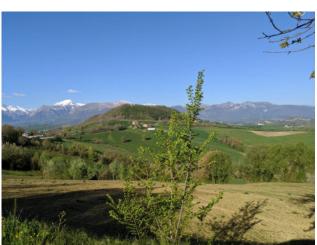

## 140 sm | Bathrooms: 2 | Bedrooms: 3 | Rooms: 5

Country house "Piersanti", with a small plot of land above the warehouse, for sale in Monte San Martino, Macerata, Marche, Italy.

In a characteristic hamlet between Amandola and Sarnano with a beautiful panoramic view on the Sibillini Mountains, the neighboring villages and the surrounding valleys, we offer for sale an old house recently restored. The house is a three floors building of about 140 square meters, it is located between two houses and has two free facades with beautiful views.

The Sibillini Mountains with its National Park are about 10 km away, the closest lake is that of San Ruffino where you can taste local dishes in the peculiars restaurants.

The purchase is recommended, the high quality / price ratio, immediate liveability.