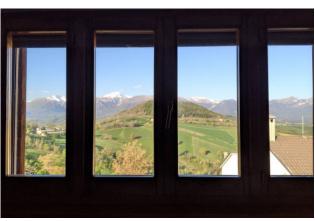

## 140 sm | Bathrooms: 2 | Bedrooms: 3 | Rooms: 5

Country house "Piersanti", with a small plot of land above the warehouse, for sale in Monte San Martino, Macerata, Marche, Italy.

In a characteristic hamlet between Amandola and Sarnano with a beautiful panoramic view on the Sibillini Mountains, the neighboring villages and the surrounding valleys, we offer for sale an old house recently restored. The house is a three floors building of about 140 square meters, it is located between two houses and has two free facades with beautiful views.

The Sibillini Mountains with its National Park are about 10 km away, the closest lake is that of San Ruffino where you can taste local dishes in the peculiars restaurants.

The purchase is recommended, the high quality / price ratio, immediate liveability.