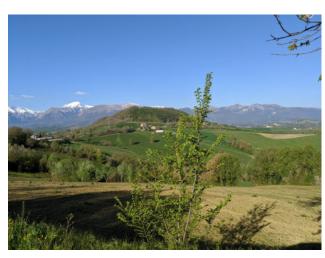

## 140 sm | Bathrooms: 2 | Bedrooms: 3 | Rooms: 5

Country house "Piersanti", with a small plot of land above the warehouse, for sale in Monte San Martino, Macerata, Marche, Italy.

In a characteristic hamlet between Amandola and Sarnano with a beautiful panoramic view on the Sibillini Mountains, the neighboring villages and the surrounding valleys, we offer for sale an old house recently restored. The house is a three floors building of about 140 square meters, it is located between two houses and has two free facades with beautiful views.

The Sibillini Mountains with its National Park are about 10 km away, the closest lake is that of San Ruffino where you can taste local dishes in the peculiars restaurants.

The purchase is recommended, the high quality / price ratio, immediate liveability.