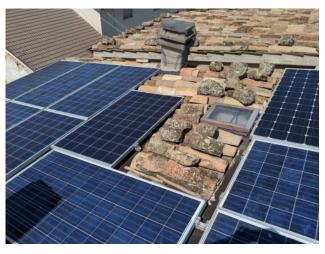

The house is in excellent condition and has been renovated with well-made materials, the floors are single-fired, the windows are wooden with double glazing, it is heated with a gas boiler with wall-mounted cast iron radiators. The house is equipped with a photovoltaic system with electrical production of 3 kw.