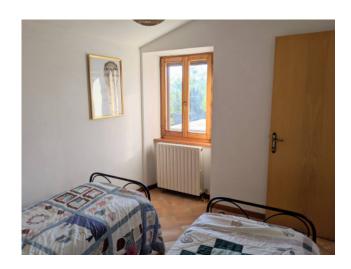

The house is divided as follows: on the ground floor entrance with living room and kitchen, a comfortable staircase leads to the first floor where there is a double bedroom, a bathroom and a closet, continuing with the staircase you get to the floor below the roof where there have been created two bedrooms and a bathroom.

The house is in excellent condition and has been renovated with well-made materials, the floors are single-fired, the windows are wooden with double glazing, it is heated with a gas boiler with wall-mounted cast iron radiators. The house is equipped with a photovoltaic system with electrical production of 3 kw.