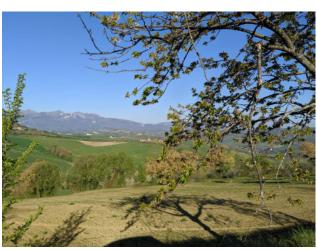

## 140 sm | Bathrooms: 2 | Bedrooms: 3 | Rooms: 5

Country house "Piersanti", with a small plot of land above the warehouse, for sale in Monte San Martino, Macerata, Marche, Italy.

In a characteristic hamlet between Amandola and Sarnano with a beautiful panoramic view on the Sibillini Mountains, the neighboring villages and the surrounding valleys, we offer for sale an old house recently restored. The house is a three floors building of about 140 square meters, it is located between two houses and has two free facades with beautiful views.

The distance of a few km from the neighboring villages such as Monte San Martino and Amandola makes it a good choice also to live there regularly.

The Adriatic Sea is about 50 km away and you can choose the different beaches such as Civitanova Marche, Porto San Giorgio, Porto Sant'Elpidio and Pedaso.

The Sibillini Mountains with its National Park are about 10 km away, the closest lake is that of San Ruffino where you can taste local dishes in the peculiars restaurants.

The purchase is recommended, the high quality / price ratio, immediate liveability.