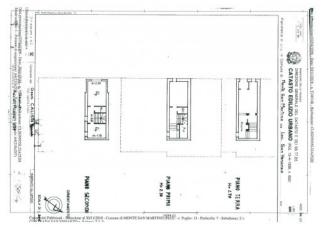

The house is divided as follows: on the ground floor entrance with living room and kitchen, a comfortable staircase leads to the first floor where there is a double bedroom, a bathroom and a closet, continuing with the staircase you get to the floor below the roof where there have been created two bedrooms and a bathroom.