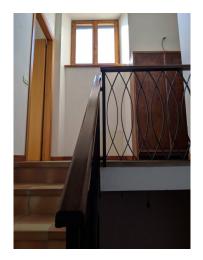

The house is divided as follows: on the ground floor entrance with living room and kitchen, a comfortable staircase leads to the first floor where there is a double bedroom, a bathroom and a closet, continuing with the staircase you get to the floor below the roof where there have been created two bedrooms and a bathroom.

The house is in excellent condition and has been renovated with well-made materials, the floors are single-fired, the windows are wooden with double glazing, it is heated with a gas boiler with wall-mounted cast iron radiators. The house is equipped with a photovoltaic system with electrical production of 3 kw.