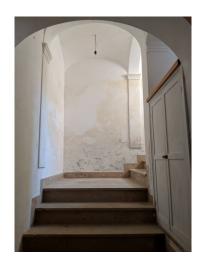

The house is divided as follows: on the ground floor entrance with living room and kitchen, a comfortable staircase leads to the first floor where there is a double bedroom, a bathroom and a closet, continuing with the staircase you get to the floor below the roof where there have been created two bedrooms and a bathroom.

The country house was built about 100 years ago and subsequently maintained until today where it has been restored as shown in the photo, maintaining its originality on the outside. The structure is in masonry with stones and bricks and is characterized by a beautiful solid wood door with an arched frame, the windows are protected by resistant doors, in solid wood as well.