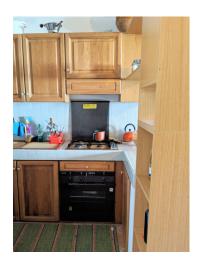

The house is divided as follows: on the ground floor entrance with living room and kitchen, a comfortable staircase leads to the first floor where there is a double bedroom, a bathroom and a closet, continuing with the staircase you get to the floor below the roof where there have been created two bedrooms and a bathroom.

The house is in excellent condition and has been renovated with well-made materials, the floors are single-fired, the windows are wooden with double glazing, it is heated with a gas boiler with wall-mounted cast iron radiators. The house is equipped with a photovoltaic system with electrical production of 3 kw.

## **Property information**

| <b>Code</b> : 113538                | Reason: Buy                      |
|-------------------------------------|----------------------------------|
| Type: townhouse                     | Region: Marche                   |
| Province: Macerata                  | Municipality: Monte San Martino  |
| Area: CAMPAGNA                      | <b>Price</b> : € 85.000          |
| <b>Total Square Meters</b> : 140 sm | Bedrooms: 3                      |
| Bathrooms: 2                        | Rooms: 5                         |
| State of Preservation: Good         | <b>floor</b> : Multi-Storey      |
| Total Floors: 2                     | independent Heating: independent |
| Age Construction: 2014              | Current Status: free upon deed   |
| Available: Yes                      | Max Number of Beds: 6            |
| Double Beds: 1                      | Single Beds: 2                   |
| Kitchen: Regular Kitchen            |                                  |
|                                     |                                  |