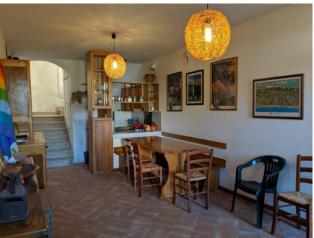

The house is divided as follows: on the ground floor entrance with living room and kitchen, a comfortable staircase leads to the first floor where there is a double bedroom, a bathroom and a closet, continuing with the staircase you get to the floor below the roof where there have been created two bedrooms and a bathroom.

The house is in excellent condition and has been renovated with well-made materials, the floors are single-fired, the windows are wooden with double glazing, it is heated with a gas boiler with wall-mounted cast iron radiators. The house is equipped with a photovoltaic system with electrical production of 3 kw.