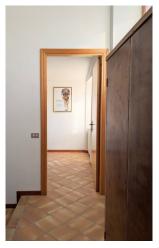

The house is divided as follows: on the ground floor entrance with living room and kitchen, a comfortable staircase leads to the first floor where there is a double bedroom, a bathroom and a closet, continuing with the staircase you get to the floor below the roof where there have been created two bedrooms and a bathroom.

The house is in excellent condition and has been renovated with well-made materials, the floors are single-fired, the windows are wooden with double glazing, it is heated with a gas boiler with wall-mounted cast iron radiators. The house is equipped with a photovoltaic system with electrical production of 3 kw.