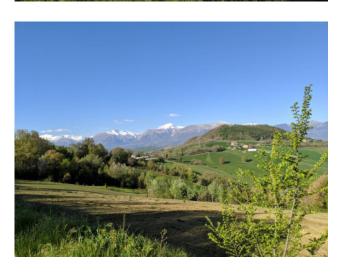

## 140 sm | Bathrooms: 2 | Bedrooms: 3 | Rooms: 5

Country house "Piersanti", with a small plot of land above the warehouse, for sale in Monte San Martino, Macerata, Marche, Italy.

In a characteristic hamlet between Amandola and Sarnano with a beautiful panoramic view on the Sibillini Mountains, the neighboring villages and the surrounding valleys, we offer for sale an old house recently restored. The house is a three floors building of about 140 square meters, it is located between two houses and has two free facades with beautiful views.

The Sibillini Mountains with its National Park are about 10 km away, the closest lake is that of San Ruffino where you can taste local dishes in the peculiars restaurants.

The purchase is recommended, the high quality / price ratio, immediate liveability.