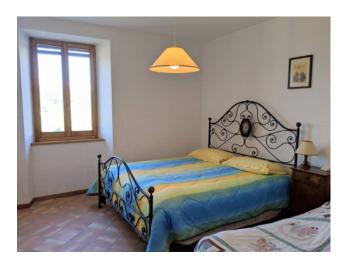

The house is divided as follows: on the ground floor entrance with living room and kitchen, a comfortable staircase leads to the first floor where there is a double bedroom, a bathroom and a closet, continuing with the staircase you get to the floor below the roof where there have been created two bedrooms and a bathroom.

The house is in excellent condition and has been renovated with well-made materials, the floors are single-fired, the windows are wooden with double glazing, it is heated with a gas boiler with wall-mounted cast iron radiators. The house is equipped with a photovoltaic system with electrical production of 3 kw.