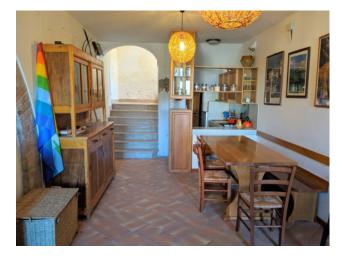

The house is divided as follows: on the ground floor entrance with living room and kitchen, a comfortable staircase leads to the first floor where there is a double bedroom, a bathroom and a closet, continuing with the staircase you get to the floor below the roof where there have been created two bedrooms and a bathroom.

The house is in excellent condition and has been renovated with well-made materials, the floors are single-fired, the windows are wooden with double glazing, it is heated with a gas boiler with wall-mounted cast iron radiators. The house is equipped with a photovoltaic system with electrical production of 3 kw.

The country house was built about 100 years ago and subsequently maintained until today where it has been restored as shown in the photo, maintaining its originality on the outside. The structure is in masonry with stones and bricks and is characterized by a beautiful solid wood door with an arched frame, the windows are protected by resistant doors, in solid wood as well.