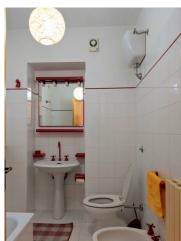

The house is divided as follows: on the ground floor entrance with living room and kitchen, a comfortable staircase leads to the first floor where there is a double bedroom, a bathroom and a closet, continuing with the staircase you get to the floor below the roof where there have been created two bedrooms and a bathroom.