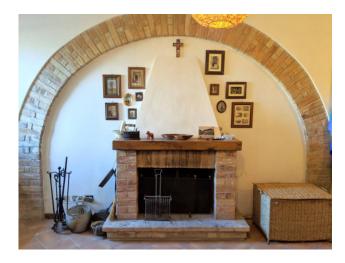

The house is in excellent condition and has been renovated with well-made materials, the floors are single-fired, the windows are wooden with double glazing, it is heated with a gas boiler with wall-mounted cast iron radiators. The house is equipped with a photovoltaic system with electrical production of 3 kw.

The country house was built about 100 years ago and subsequently maintained until today where it has been restored as shown in the photo, maintaining its originality on the outside. The structure is in masonry with stones and bricks and is characterized by a beautiful solid wood door with an arched frame, the windows are protected by resistant doors, in solid wood as well.