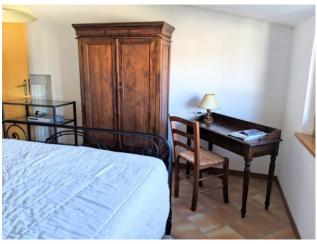

The house is divided as follows: on the ground floor entrance with living room and kitchen, a comfortable staircase leads to the first floor where there is a double bedroom, a bathroom and a closet, continuing with the staircase you get to the floor below the roof where there have been created two bedrooms and a bathroom.

The house is in excellent condition and has been renovated with well-made materials, the floors are single-fired, the windows are wooden with double glazing, it is heated with a gas boiler with wall-mounted cast iron radiators. The house is equipped with a photovoltaic system with electrical production of 3 kw.