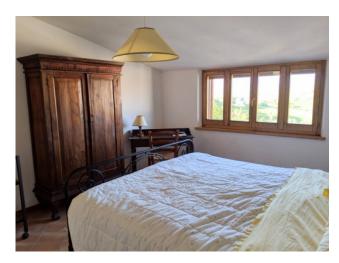

The house is divided as follows: on the ground floor entrance with living room and kitchen, a comfortable staircase leads to the first floor where there is a double bedroom, a bathroom and a closet, continuing with the staircase you get to the floor below the roof where there have been created two bedrooms and a bathroom.

## **Property information**

| <b>Code</b> : 113538                | Reason: Buy                      |
|-------------------------------------|----------------------------------|
| Type: townhouse                     | Region: Marche                   |
| Province: Macerata                  | Municipality: Monte San Martino  |
| Area: CAMPAGNA                      | <b>Price</b> : € 85.000          |
| <b>Total Square Meters</b> : 140 sm | Bedrooms: 3                      |
| Bathrooms: 2                        | Rooms: 5                         |
| State of Preservation: Good         | <b>floor</b> : Multi-Storey      |
| Total Floors: 2                     | independent Heating: independent |
| Age Construction: 2014              | Current Status: free upon deed   |
| Available: Yes                      | Max Number of Beds: 6            |
| Double Beds: 1                      | Single Beds: 2                   |
| Kitchen: Regular Kitchen            |                                  |
|                                     |                                  |