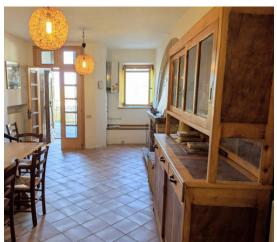

The house is divided as follows: on the ground floor entrance with living room and kitchen, a comfortable staircase leads to the first floor where there is a double bedroom, a bathroom and a closet, continuing with the staircase you get to the floor below the roof where there have been created two bedrooms and a bathroom.

The house is in excellent condition and has been renovated with well-made materials, the floors are single-fired, the windows are wooden with double glazing, it is heated with a gas boiler with wall-mounted cast iron radiators. The house is equipped with a photovoltaic system with electrical production of 3 kw.