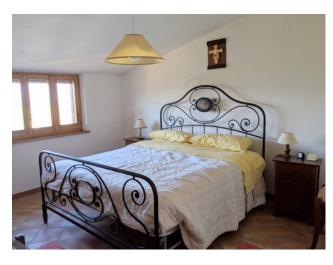

The house is divided as follows: on the ground floor entrance with living room and kitchen, a comfortable staircase leads to the first floor where there is a double bedroom, a bathroom and a closet, continuing with the staircase you get to the floor below the roof where there have been created two bedrooms and a bathroom.

## **Property information**

| <b>Code</b> : 113538                | Reason: Buy                      |
|-------------------------------------|----------------------------------|
| Type: townhouse                     | Region: Marche                   |
| Province: Macerata                  | Municipality: Monte San Martino  |
| Area: CAMPAGNA                      | <b>Price</b> : € 85.000          |
| <b>Total Square Meters</b> : 140 sm | Bedrooms: 3                      |
| Bathrooms: 2                        | Rooms: 5                         |
| State of Preservation: Good         | <b>floor</b> : Multi-Storey      |
| Total Floors: 2                     | independent Heating: independent |
| Age Construction: 2014              | Current Status: free upon deed   |
| Available: Yes                      | Max Number of Beds: 6            |
| Double Beds: 1                      | Single Beds: 2                   |
| Kitchen: Regular Kitchen            |                                  |
|                                     |                                  |