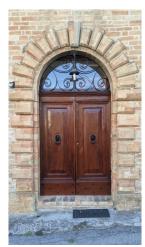

The country house was built about 100 years ago and subsequently maintained until today where it has been restored as shown in the photo, maintaining its originality on the outside. The structure is in masonry with stones and bricks and is characterized by a beautiful solid wood door with an arched frame, the windows are protected by resistant doors, in solid wood as well.