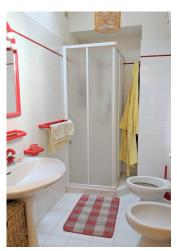

The house is divided as follows: on the ground floor entrance with living room and kitchen, a comfortable staircase leads to the first floor where there is a double bedroom, a bathroom and a closet, continuing with the staircase you get to the floor below the roof where there have been created two bedrooms and a bathroom.

The house is in excellent condition and has been renovated with well-made materials, the floors are single-fired, the windows are wooden with double glazing, it is heated with a gas boiler with wall-mounted cast iron radiators. The house is equipped with a photovoltaic system with electrical production of 3 kw.