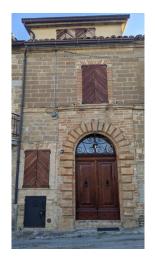

The country house was built about 100 years ago and subsequently maintained until today where it has been restored as shown in the photo, maintaining its originality on the outside. The structure is in masonry with stones and bricks and is characterized by a beautiful solid wood door with an arched frame, the windows are protected by resistant doors, in solid wood as well.