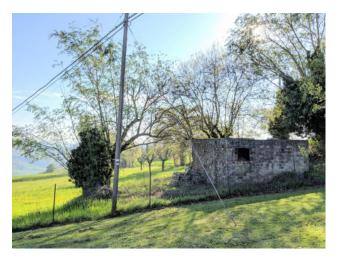

In close proximity there is a comfortable plot of land of about 9560 square meters, of arable and flat origin where there is a small masonry structure stacked as a collapsing unit that can be used at will by the new owner.