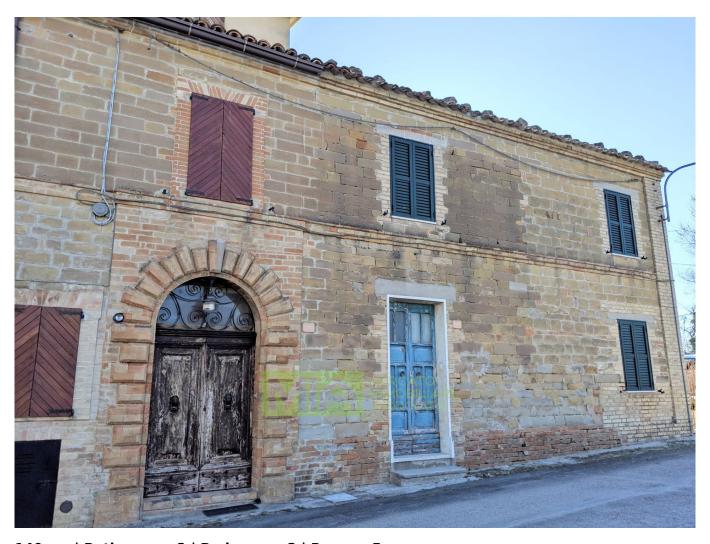

## 140 sm | Bathrooms: 2 | Bedrooms: 3 | Rooms: 5

Country house "Piersanti", with a small plot of land above the warehouse, for sale in Monte San Martino, Macerata, Marche, Italy.

In a characteristic hamlet between Amandola and Sarnano with a beautiful panoramic view on the Sibillini Mountains, the neighboring villages and the surrounding valleys, we offer for sale an old house recently restored. The house is a three floors building of about 140 square meters, it is located between two houses and has two free facades with beautiful views.

The country house was built about 100 years ago and subsequently maintained until today where it has been restored as shown in the photo, maintaining its originality on the outside. The structure is in masonry with stones and bricks and is characterized by a beautiful solid wood door with an arched frame, the windows are protected by resistant doors, in solid wood as well.