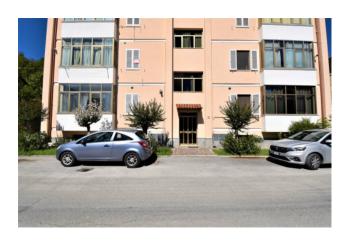

## 97 sm | Bathrooms: 1 | Bedrooms: 2 | Rooms: 5

"Milena" apartment with veranda and cellar on the first floor, for sale in Amandola, Fermo, Marche, Italy.

In the central area with all nearby services (bar, post office, schools, bus stop, etc.), we offer for sale an interesting apartment of about 80 square meters. Beyond the veranda there is a cellar of 13 square meters, the house is in good condition and located on the first floor of a small condominium that was externally restored a few years ago (roof, facades, descending).

| Bathrooms: 1                       | Rooms: 5                         |
|------------------------------------|----------------------------------|
| State of Preservation: fairly good | floor: 1                         |
| Total Floors: 3                    | independent Heating: independent |
| Age Construction: 1967             | Current Status: free upon deed   |
| community charges: € 15            | Available: Yes                   |
| Garden: Common                     | Max Number of Beds: 6            |
| Double Beds: 2                     | <b>Kitchen</b> : Regular Kitchen |