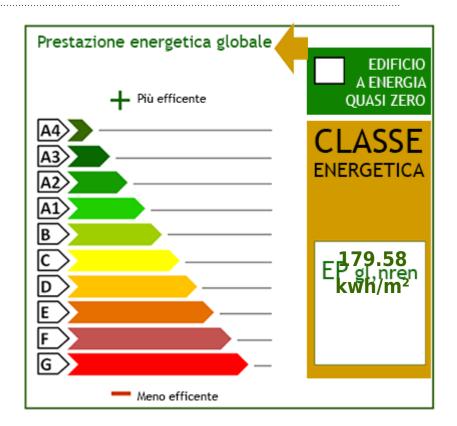

| Bathrooms: 1                       | Rooms: 5                         |
|------------------------------------|----------------------------------|
| State of Preservation: fairly good | floor: 1                         |
| Total Floors: 3                    | independent Heating: independent |
| Age Construction: 1967             | Current Status: free upon deed   |
| community charges: € 15            | Available: Yes                   |
| Garden: Common                     | Max Number of Beds: 6            |
| Double Beds: 2                     | <b>Kitchen</b> : Regular Kitchen |