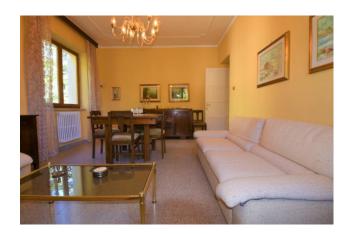

The apartment is thermo-autonomous and connected to water and electricity services and is composed as follows: entrance, living room, kitchen with fireplace, bathroom, closet, veranda and a cellar in the basement.