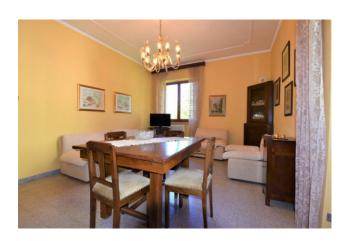

## 97 sm | Bathrooms: 1 | Bedrooms: 2 | Rooms: 5

"Milena" apartment with veranda and cellar on the first floor, for sale in Amandola, Fermo, Marche, Italy.

In the central area with all nearby services (bar, post office, schools, bus stop, etc.), we offer for sale an interesting apartment of about 80 square meters. Beyond the veranda there is a cellar of 13 square meters, the house is in good condition and located on the first floor of a small condominium that was externally restored a few years ago (roof, facades, descending).

The apartment is thermo-autonomous and connected to water and electricity services and is composed as follows: entrance, living room, kitchen with fireplace, bathroom, closet, veranda and a cellar in the basement.