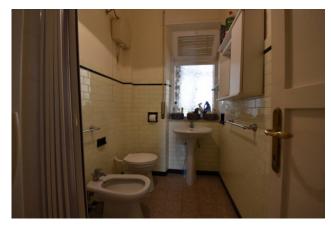

The apartment is thermo-autonomous and connected to water and electricity services and is composed as follows: entrance, living room, kitchen with fireplace, bathroom, closet, veranda and a cellar in the basement.