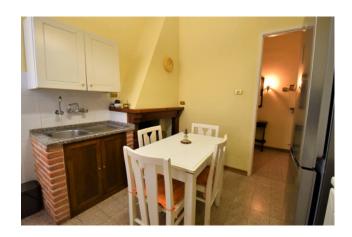

The apartment is thermo-autonomous and connected to water and electricity services and is composed as follows: entrance, living room, kitchen with fireplace, bathroom, closet, veranda and a cellar in the basement.