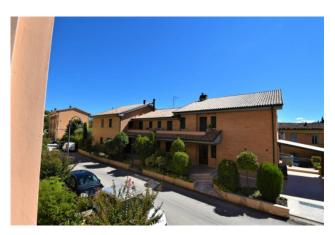

## 97 sm | Bathrooms: 1 | Bedrooms: 2 | Rooms: 5

"Milena" apartment with veranda and cellar on the first floor, for sale in Amandola, Fermo, Marche, Italy.

In the central area with all nearby services (bar, post office, schools, bus stop, etc.), we offer for sale an interesting apartment of about 80 square meters. Beyond the veranda there is a cellar of 13 square meters, the house is in good condition and located on the first floor of a small condominium that was externally restored a few years ago (roof, facades, descending).

The apartment is close to schools and sports facilities, also despite being in a central area it is very quiet and easy to reach.