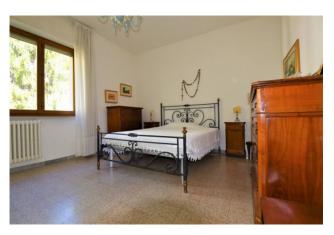

The apartment is thermo-autonomous and connected to water and electricity services and is composed as follows: entrance, living room, kitchen with fireplace, bathroom, closet, veranda and a cellar in the basement.