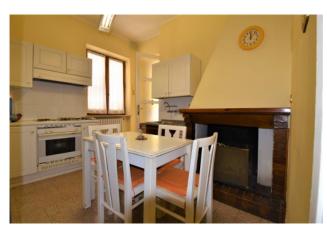

The apartment is thermo-autonomous and connected to water and electricity services and is composed as follows: entrance, living room, kitchen with fireplace, bathroom, closet, veranda and a cellar in the basement.