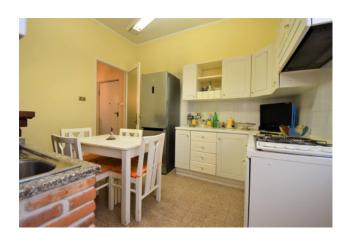

The apartment is thermo-autonomous and connected to water and electricity services and is composed as follows: entrance, living room, kitchen with fireplace, bathroom, closet, veranda and a cellar in the basement.