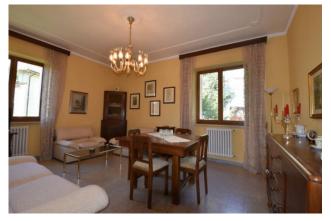

The apartment is thermo-autonomous and connected to water and electricity services and is composed as follows: entrance, living room, kitchen with fireplace, bathroom, closet, veranda and a cellar in the basement.