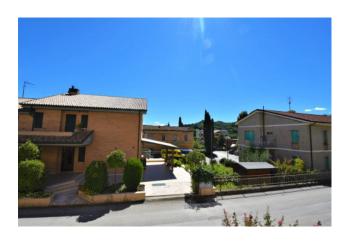

## 97 sm | Bathrooms: 1 | Bedrooms: 2 | Rooms: 5

"Milena" apartment with veranda and cellar on the first floor, for sale in Amandola, Fermo, Marche, Italy.

In the central area with all nearby services (bar, post office, schools, bus stop, etc.), we offer for sale an interesting apartment of about 80 square meters. Beyond the veranda there is a cellar of 13 square meters, the house is in good condition and located on the first floor of a small condominium that was externally restored a few years ago (roof, facades, descending).

The apartment is close to schools and sports facilities, also despite being in a central area it is very quiet and easy to reach.