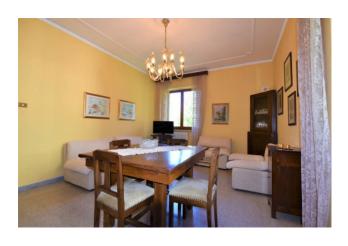

## 97 sm | Bathrooms: 1 | Bedrooms: 2 | Rooms: 5

"Milena" apartment with veranda and cellar on the first floor, for sale in Amandola, Fermo, Marche, Italy.

In the central area with all nearby services (bar, post office, schools, bus stop, etc.), we offer for sale an interesting apartment of about 80 square meters. Beyond the veranda there is a cellar of 13 square meters, the house is in good condition and located on the first floor of a small condominium that was externally restored a few years ago (roof, facades, descending).

The apartment is thermo-autonomous and connected to water and electricity services and is composed as follows: entrance, living room, kitchen with fireplace, bathroom, closet, veranda and a cellar in the basement.