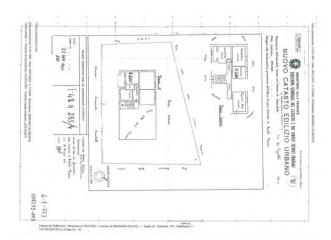

The apartment is thermo-autonomous and connected to water and electricity services and is composed as follows: entrance, living room, kitchen with fireplace, bathroom, closet, veranda and a cellar in the basement.