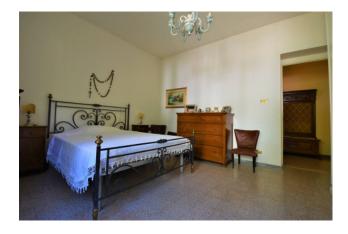

The apartment is thermo-autonomous and connected to water and electricity services and is composed as follows: entrance, living room, kitchen with fireplace, bathroom, closet, veranda and a cellar in the basement.