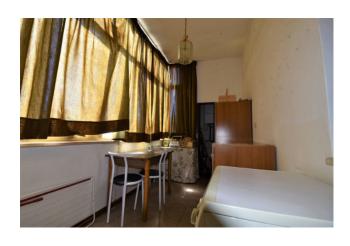

The apartment is thermo-autonomous and connected to water and electricity services and is composed as follows: entrance, living room, kitchen with fireplace, bathroom, closet, veranda and a cellar in the basement.