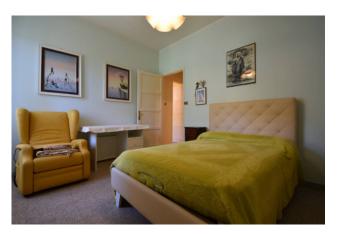

The apartment is thermo-autonomous and connected to water and electricity services and is composed as follows: entrance, living room, kitchen with fireplace, bathroom, closet, veranda and a cellar in the basement.