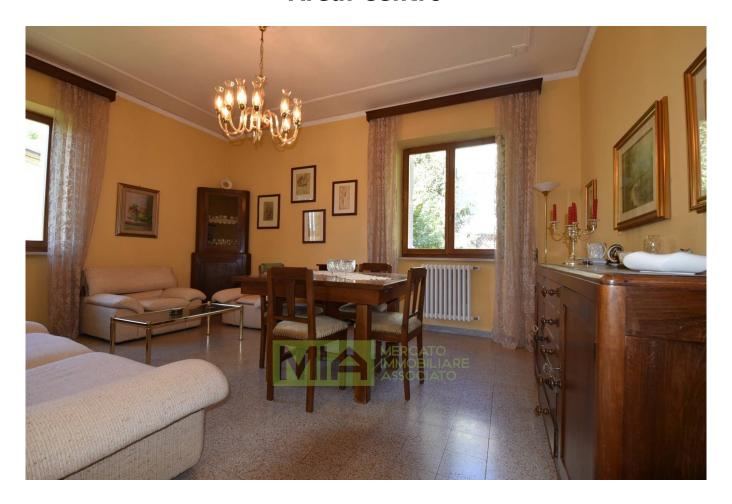

## 97 sm | Bathrooms: 1 | Bedrooms: 2 | Rooms: 5

"Milena" apartment with veranda and cellar on the first floor, for sale in Amandola, Fermo, Marche, Italy.

In the central area with all nearby services (bar, post office, schools, bus stop, etc.), we offer for sale an interesting apartment of about 80 square meters. Beyond the veranda there is a cellar of 13 square meters, the house is in good condition and located on the first floor of a small condominium that was externally restored a few years ago (roof, facades, descending).

The apartment is thermo-autonomous and connected to water and electricity services and is composed as follows: entrance, living room, kitchen with fireplace, bathroom, closet, veranda and a cellar in the basement.