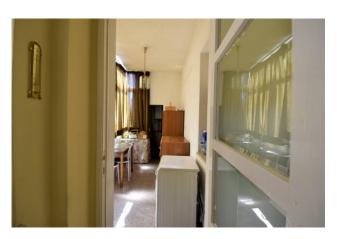

The apartment is thermo-autonomous and connected to water and electricity services and is composed as follows: entrance, living room, kitchen with fireplace, bathroom, closet, veranda and a cellar in the basement.