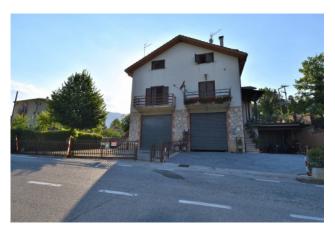

## 90 sm | Bathrooms: 1 | Bedrooms: 2 | Rooms: 6

"Sun's Apartment" with garage and private courtyard, for sale in Montemonaco, Ascoli Piceno, Marche, Italy.

With a short distance from the town center, absorbed in the green of the rich mountain vegetation, we offer an exclusive apartment of about 70 square meters, located on the first floor, of a two-family house with hallway, dining room with balcony, flue to place a fireplace and / or stove, kitchen, closet, hallway sleeping area with double bedroom, single bedroom and bathroom, on the ground floor a comfortable garage of about 40 sqm with fenced condominium courtyard.

The apartment is in good condition, needs cleaning and functional furniture. Water and electricity and LPG services arrive in the property. The building was built in 1976, and maintenance work was subsequently carried out.

The house is suitable for a small residential and / or tourist family. The distance from the town center is about 2 km, about 5 km from the Sibillini Mountains, about 55 km from the Adriatic Sea.