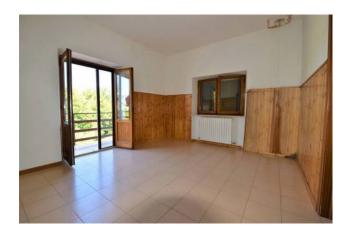

## 90 sm | Bathrooms: 1 | Bedrooms: 2 | Rooms: 6

"Sun's Apartment" with garage and private courtyard, for sale in Montemonaco, Ascoli Piceno, Marche, Italy.

With a short distance from the town center, absorbed in the green of the rich mountain vegetation, we offer an exclusive apartment of about 70 square meters, located on the first floor, of a two-family house with hallway, dining room with balcony, flue to place a fireplace and / or stove, kitchen, closet, hallway sleeping area with double bedroom, single bedroom and bathroom, on the ground floor a comfortable garage of about 40 sqm with fenced condominium courtyard.

The apartment is in good condition, needs cleaning and functional furniture. Water and electricity and LPG services arrive in the property. The building was built in 1976, and maintenance work was subsequently carried out.

Total Square Meters: 90 sm

Bathrooms: 1

Rooms: 6

State of Preservation: Good independent Heating: independent

Current Status: free upon deed Available: Yes

Balconies: Present Kitchen: Regular Kitchen

Box: Double