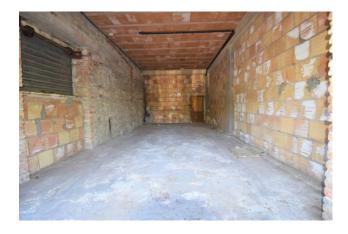

## 90 sm | Bathrooms: 1 | Bedrooms: 2 | Rooms: 6

"Sun's Apartment" with garage and private courtyard, for sale in Montemonaco, Ascoli Piceno, Marche, Italy.

With a short distance from the town center, absorbed in the green of the rich mountain vegetation, we offer an exclusive apartment of about 70 square meters, located on the first floor, of a two-family house with hallway, dining room with balcony, flue to place a fireplace and / or stove, kitchen, closet, hallway sleeping area with double bedroom, single bedroom and bathroom, on the ground floor a comfortable garage of about 40 sqm with fenced condominium courtyard.

Total Square Meters: 90 sm

Bathrooms: 1

Rooms: 6

State of Preservation: Good independent Heating: independent

Current Status: free upon deed Available: Yes

Balconies: Present Kitchen: Regular Kitchen

Box: Double