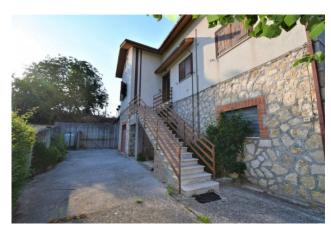

## 90 sm | Bathrooms: 1 | Bedrooms: 2 | Rooms: 6

"Sun's Apartment" with garage and private courtyard, for sale in Montemonaco, Ascoli Piceno, Marche, Italy.

With a short distance from the town center, absorbed in the green of the rich mountain vegetation, we offer an exclusive apartment of about 70 square meters, located on the first floor, of a two-family house with hallway, dining room with balcony, flue to place a fireplace and / or stove, kitchen, closet, hallway sleeping area with double bedroom, single bedroom and bathroom, on the ground floor a comfortable garage of about 40 sqm with fenced condominium courtyard.

The house is suitable for a small residential and / or tourist family. The distance from the town center is about 2 km, about 5 km from the Sibillini Mountains, about 55 km from the Adriatic Sea.