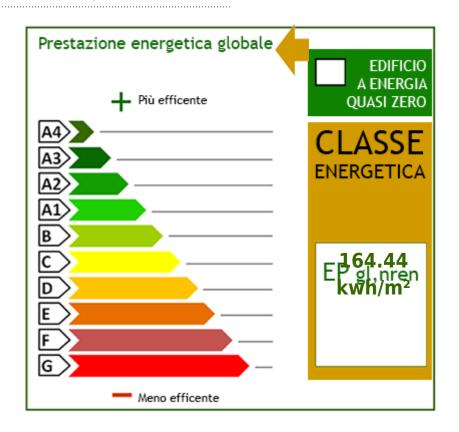

Total Square Meters: 90 sm

Bathrooms: 1

Rooms: 6

State of Preservation: Good independent Heating: independent

Current Status: free upon deed Available: Yes

Balconies: Present Kitchen: Regular Kitchen

Box: Double