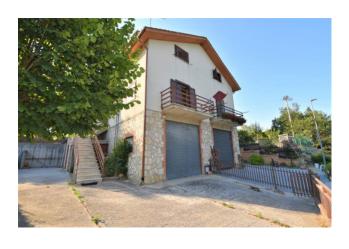

## 90 sm | Bathrooms: 1 | Bedrooms: 2 | Rooms: 6

"Sun's Apartment" with garage and private courtyard, for sale in Montemonaco, Ascoli Piceno, Marche, Italy.

With a short distance from the town center, absorbed in the green of the rich mountain vegetation, we offer an exclusive apartment of about 70 square meters, located on the first floor, of a two-family house with hallway, dining room with balcony, flue to place a fireplace and / or stove, kitchen, closet, hallway sleeping area with double bedroom, single bedroom and bathroom, on the ground floor a comfortable garage of about 40 sqm with fenced condominium courtyard.

The apartment is in good condition, needs cleaning and functional furniture. Water and electricity and LPG services arrive in the property. The building was built in 1976, and maintenance work was subsequently carried out.