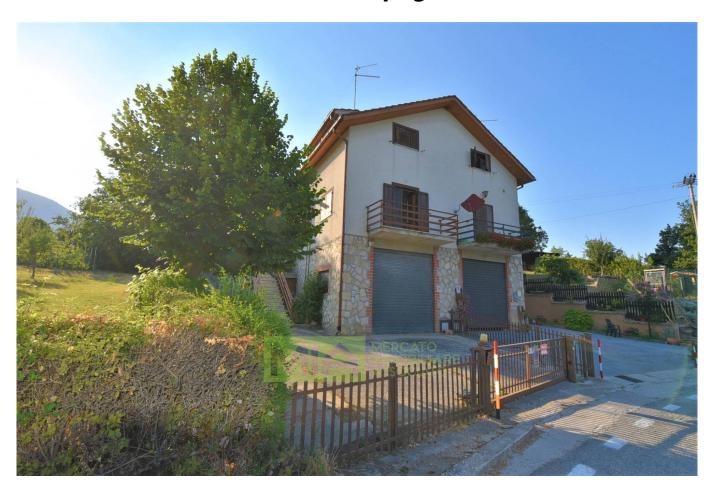

## 90 sm | Bathrooms: 1 | Bedrooms: 2 | Rooms: 6

"Sun's Apartment" with garage and private courtyard, for sale in Montemonaco, Ascoli Piceno, Marche, Italy.

With a short distance from the town center, absorbed in the green of the rich mountain vegetation, we offer an exclusive apartment of about 70 square meters, located on the first floor, of a two-family house with hallway, dining room with balcony, flue to place a fireplace and / or stove, kitchen, closet, hallway sleeping area with double bedroom, single bedroom and bathroom, on the ground floor a comfortable garage of about 40 sqm with fenced condominium courtyard.

The apartment is in good condition, needs cleaning and functional furniture. Water and electricity and LPG services arrive in the property. The building was built in 1976, and maintenance work was subsequently carried out.

The house is suitable for a small residential and / or tourist family. The distance from the town center is about 2 km, about 5 km from the Sibillini Mountains, about 55 km from the Adriatic Sea.