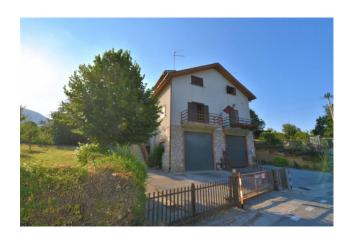

## 90 sm | Bathrooms: 1 | Bedrooms: 2 | Rooms: 6

"Sun's Apartment" with garage and private courtyard, for sale in Montemonaco, Ascoli Piceno, Marche, Italy.

With a short distance from the town center, absorbed in the green of the rich mountain vegetation, we offer an exclusive apartment of about 70 square meters, located on the first floor, of a two-family house with hallway, dining room with balcony, flue to place a fireplace and / or stove, kitchen, closet, hallway sleeping area with double bedroom, single bedroom and bathroom, on the ground floor a comfortable garage of about 40 sqm with fenced condominium courtyard.

The apartment is in good condition, needs cleaning and functional furniture. Water and electricity and LPG services arrive in the property. The building was built in 1976, and maintenance work was subsequently carried out.

The house is suitable for a small residential and / or tourist family. The distance from the town center is about 2 km, about 5 km from the Sibillini Mountains, about 55 km from the Adriatic Sea.