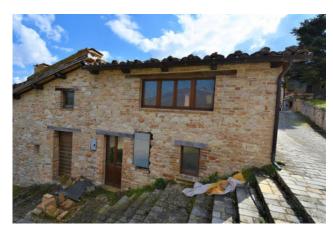

## 70 sm | Bathrooms: 1 | Bedrooms: 2 | Rooms: 4

Semi-detached village home for sale in Amandola, Fermo, Marche, Italy

Located inside a lovely mountain hamlet, few kms to the Sanctuary Madonna dell'Ambro, is for sale this cosy home split between 2 floors totaling circa 70 sq.mt. The house is nearly finished (still to do: doors, staircase, painting, light switches and lamps) and it consists of entrance onto a livingroom with fireplace, small kitchen at the ground floor while the lower floor consists of a double and a single bedroom, a bathroom.

The carefull restoration has maintained the local tradition with wooden insulated roof, roof tiles , external walls in exposed local stones, double glazed windows and internal shutters, front door in solid wood. All services are available (gpl, water and heating ) with boiler already installed. Finishing costs have been estimated in 10.000/15000 euro circa Ideal home for mountain lovers and the place offers numerous paths for walking or mountain biking .