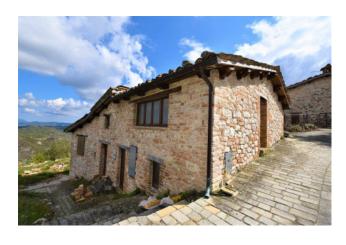

## 70 sm | Bathrooms: 1 | Bedrooms: 2 | Rooms: 4

Semi-detached village home for sale in Amandola, Fermo, Marche, Italy

Located inside a lovely mountain hamlet, few kms to the Sanctuary Madonna dell'Ambro, is for sale this cosy home split between 2 floors totaling circa 70 sq.mt. The house is nearly finished (still to do: doors, staircase, painting, light switches and lamps) and it consists of entrance onto a livingroom with fireplace, small kitchen at the ground floor while the lower floor consists of a double and a single bedroom, a bathroom.

The carefull restoration has maintained the local tradition with wooden insulated roof, roof tiles , external walls in exposed local stones, double glazed windows and internal shutters, front door in solid wood. All services are available (gpl, water and heating ) with boiler already installed. Finishing costs have been estimated in 10.000/15000 euro circa Ideal home for mountain lovers and the place offers numerous paths for walking or mountain biking .