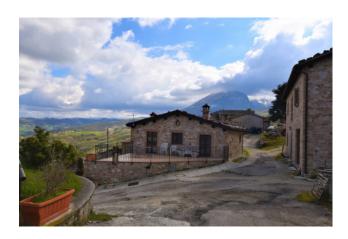

## 70 sm | Bathrooms: 1 | Bedrooms: 2 | Rooms: 4

Semi-detached village home for sale in Amandola, Fermo, Marche, Italy

Located inside a lovely mountain hamlet, few kms to the Sanctuary Madonna dell'Ambro, is for sale this cosy home split between 2 floors totaling circa 70 sq.mt. The house is nearly finished (still to do: doors, staircase, painting, light switches and lamps) and it consists of entrance onto a livingroom with fireplace, small kitchen at the ground floor while the lower floor consists of a double and a single bedroom, a bathroom.

The carefull restoration has maintained the local tradition with wooden insulated roof, roof tiles , external walls in exposed local stones, double glazed windows and internal shutters, front door in solid wood. All services are available (gpl, water and heating ) with boiler already installed. Finishing costs have been estimated in 10.000/15000 euro circa Ideal home for mountain lovers and the place offers numerous paths for walking or mountain biking .

The nearest town is Montefortino which is some 3 kms distant while the town of Amandola is circa 8 kms.