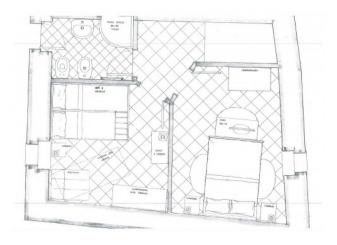

## 70 sm | Bathrooms: 1 | Bedrooms: 2 | Rooms: 4

Semi-detached village home for sale in Amandola, Fermo, Marche, Italy

Located inside a lovely mountain hamlet, few kms to the Sanctuary Madonna dell'Ambro, is for sale this cosy home split between 2 floors totaling circa 70 sq.mt. The house is nearly finished (still to do: doors, staircase, painting, light switches and lamps) and it consists of entrance onto a livingroom with fireplace, small kitchen at the ground floor while the lower floor consists of a double and a single bedroom, a bathroom.

## **Property information**

Code: 112880 Reason: Buy

Type: townhouse Region: Marche

| Province: Fermo                           | Municipality: Amandola           |
|-------------------------------------------|----------------------------------|
| Area: Montagna                            | Price: € 60.000                  |
| Total Square Meters: 70 sm                | Bedrooms: 2                      |
| Bathrooms: 1                              | Rooms: 4                         |
| State of Preservation: partially restored | floor: Multi-Storey              |
| Total Floors: 2                           | independent Heating: independent |
| Age Construction: 1967                    | Current Status: free upon deed   |
| Available: Yes                            |                                  |