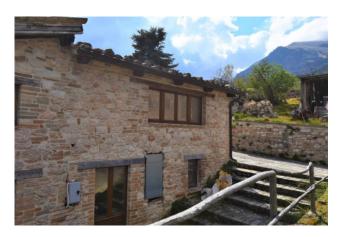

## 70 sm | Bathrooms: 1 | Bedrooms: 2 | Rooms: 4

Semi-detached village home for sale in Amandola, Fermo, Marche, Italy

Located inside a lovely mountain hamlet, few kms to the Sanctuary Madonna dell'Ambro, is for sale this cosy home split between 2 floors totaling circa 70 sq.mt. The house is nearly finished (still to do: doors, staircase, painting, light switches and lamps) and it consists of entrance onto a livingroom with fireplace, small kitchen at the ground floor while the lower floor consists of a double and a single bedroom, a bathroom.

The carefull restoration has maintained the local tradition with wooden insulated roof, roof tiles , external walls in exposed local stones, double glazed windows and internal shutters, front door in solid wood. All services are available (gpl, water and heating ) with boiler already installed. Finishing costs have been estimated in 10.000/15000 euro circa Ideal home for mountain lovers and the place offers numerous paths for walking or mountain biking .