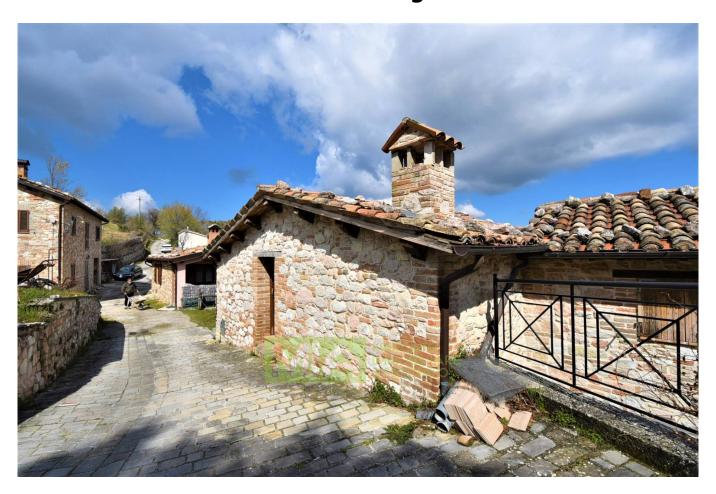

## 70 sm | Bathrooms: 1 | Bedrooms: 2 | Rooms: 4

Semi-detached village home for sale in Amandola, Fermo, Marche, Italy

Located inside a lovely mountain hamlet, few kms to the Sanctuary Madonna dell'Ambro, is for sale this cosy home split between 2 floors totaling circa 70 sq.mt. The house is nearly finished (still to do: doors, staircase, painting, light switches and lamps) and it consists of entrance onto a livingroom with fireplace, small kitchen at the ground floor while the lower floor consists of a double and a single bedroom, a bathroom.

The carefull restoration has maintained the local tradition with wooden insulated roof, roof tiles , external walls in exposed local stones, double glazed windows and internal shutters, front door in solid wood. All services are available (gpl, water and heating ) with boiler already installed. Finishing costs have been estimated in 10.000/15000 euro circa Ideal home for mountain lovers and the place offers numerous paths for walking or mountain biking .

The nearest town is Montefortino which is some 3 kms distant while the town of Amandola is circa 8 kms.