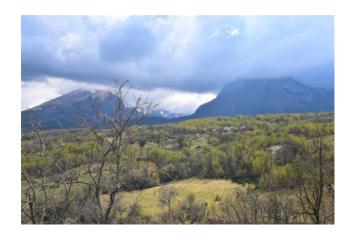

The carefull restoration has maintained the local tradition with wooden insulated roof, roof tiles , external walls in exposed local stones, double glazed windows and internal shutters, front door in solid wood. All services are available (gpl, water and heating ) with boiler already installed. Finishing costs have been estimated in 10.000/15000 euro circa Ideal home for mountain lovers and the place offers numerous paths for walking or mountain biking .

The nearest town is Montefortino which is some 3 kms distant while the town of Amandola is circa 8 kms.