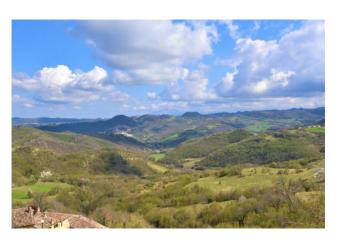

## 70 sm | Bathrooms: 1 | Bedrooms: 2 | Rooms: 4

Semi-detached village home for sale in Amandola, Fermo, Marche, Italy

Located inside a lovely mountain hamlet, few kms to the Sanctuary Madonna dell'Ambro, is for sale this cosy home split between 2 floors totaling circa 70 sq.mt. The house is nearly finished (still to do: doors, staircase, painting, light switches and lamps) and it consists of entrance onto a livingroom with fireplace, small kitchen at the ground floor while the lower floor consists of a double and a single bedroom, a bathroom.

The carefull restoration has maintained the local tradition with wooden insulated roof, roof tiles , external walls in exposed local stones, double glazed windows and internal shutters, front door in solid wood. All services are available (gpl, water and heating ) with boiler already installed. Finishing costs have been estimated in 10.000/15000 euro circa Ideal home for mountain lovers and the place offers numerous paths for walking or mountain biking .

The nearest town is Montefortino which is some 3 kms distant while the town of Amandola is circa 8 kms.