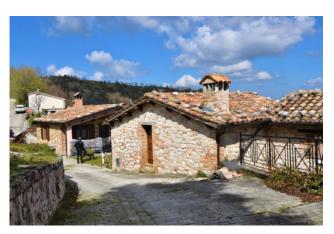

## 70 sm | Bathrooms: 1 | Bedrooms: 2 | Rooms: 4

Semi-detached village home for sale in Amandola, Fermo, Marche, Italy

Located inside a lovely mountain hamlet, few kms to the Sanctuary Madonna dell'Ambro, is for sale this cosy home split between 2 floors totaling circa 70 sq.mt. The house is nearly finished (still to do: doors, staircase, painting, light switches and lamps) and it consists of entrance onto a livingroom with fireplace, small kitchen at the ground floor while the lower floor consists of a double and a single bedroom, a bathroom.

The carefull restoration has maintained the local tradition with wooden insulated roof, roof tiles , external walls in exposed local stones, double glazed windows and internal shutters, front door in solid wood. All services are available (gpl, water and heating ) with boiler already installed. Finishing costs have been estimated in 10.000/15000 euro circa Ideal home for mountain lovers and the place offers numerous paths for walking or mountain biking .