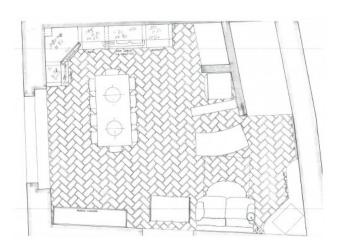

## 70 sm | Bathrooms: 1 | Bedrooms: 2 | Rooms: 4

Semi-detached village home for sale in Amandola, Fermo, Marche, Italy

Located inside a lovely mountain hamlet, few kms to the Sanctuary Madonna dell'Ambro, is for sale this cosy home split between 2 floors totaling circa 70 sq.mt. The house is nearly finished (still to do: doors, staircase, painting, light switches and lamps) and it consists of entrance onto a livingroom with fireplace, small kitchen at the ground floor while the lower floor consists of a double and a single bedroom, a bathroom.

## **Property information**

Code: 112880 Reason: Buy

Type: townhouse Region: Marche

| Province: Fermo                           | Municipality: Amandola           |
|-------------------------------------------|----------------------------------|
| Area: Montagna                            | Price: € 60.000                  |
| Total Square Meters: 70 sm                | Bedrooms: 2                      |
| Bathrooms: 1                              | Rooms: 4                         |
| State of Preservation: partially restored | floor: Multi-Storey              |
| Total Floors: 2                           | independent Heating: independent |
| Age Construction: 1967                    | Current Status: free upon deed   |
| Available: Yes                            |                                  |