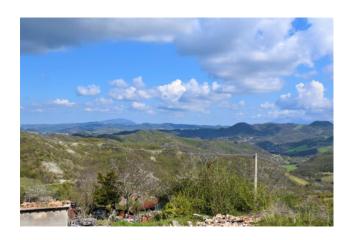

The carefull restoration has maintained the local tradition with wooden insulated roof, roof tiles , external walls in exposed local stones, double glazed windows and internal shutters, front door in solid wood. All services are available (gpl, water and heating ) with boiler already installed. Finishing costs have been estimated in 10.000/15000 euro circa Ideal home for mountain lovers and the place offers numerous paths for walking or mountain biking .

The nearest town is Montefortino which is some 3 kms distant while the town of Amandola is circa 8 kms.