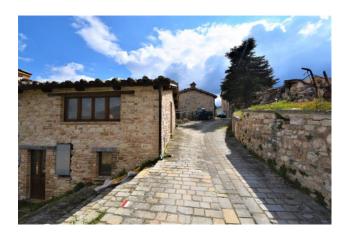

## 70 sm | Bathrooms: 1 | Bedrooms: 2 | Rooms: 4

Semi-detached village home for sale in Amandola, Fermo, Marche, Italy

Located inside a lovely mountain hamlet, few kms to the Sanctuary Madonna dell'Ambro, is for sale this cosy home split between 2 floors totaling circa 70 sq.mt. The house is nearly finished (still to do: doors, staircase, painting, light switches and lamps) and it consists of entrance onto a livingroom with fireplace, small kitchen at the ground floor while the lower floor consists of a double and a single bedroom, a bathroom.

The carefull restoration has maintained the local tradition with wooden insulated roof, roof tiles , external walls in exposed local stones, double glazed windows and internal shutters, front door in solid wood. All services are available (gpl, water and heating ) with boiler already installed. Finishing costs have been estimated in 10.000/15000 euro circa Ideal home for mountain lovers and the place offers numerous paths for walking or mountain biking .

The nearest town is Montefortino which is some 3 kms distant while the town of Amandola is circa 8 kms.