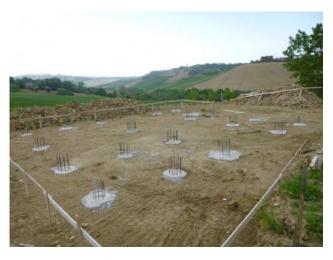

Its location, perched in the surrounding hills and with great views over the near towns, makes it more interesting above all for its proximity to all the amenitites yet maintaining a lot of privacy.

Building and town-planning taxes have been already paid, utilities are closeby. The farmhouse has been extensively rebuilt from its fundations, going down to 15mt depth. The main structure is in concrete with insultation wall of 10 cm while the exterior is in old exposed bricks, floors in concrete and ceilings in wood while the roof, insulated, is covered with tiles. Installation of fireplace and fotovoiltaic panels have been arranged with potential to use the ecobonus available. The photos show the house in its current condition and some of the works done.