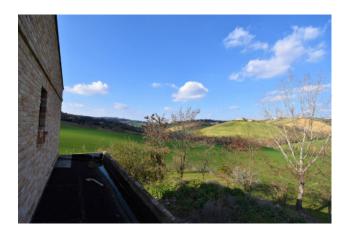

Its location, perched in the surrounding hills and with great views over the near towns, makes it more interesting above all for its proximity to all the amenitites yet maintaining a lot of privacy.

Building and town-planning taxes have been already paid, utilities are closeby. The farmhouse has been extensively rebuilt from its fundations, going down to 15mt depth. The main structure is in concrete with insultation wall of 10 cm while the exterior is in old exposed bricks, floors in concrete and ceilings in wood while the roof, insulated, is covered with tiles. Installation of fireplace and fotovoiltaic panels have been arranged with potential to use the ecobonus available. The photos show the house in its current condition and some of the works done.