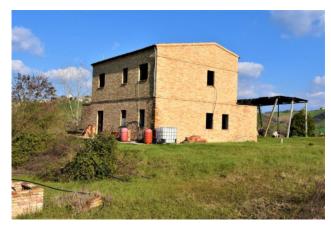

## 360 sm | Bathrooms: 2 | Bedrooms: 3 | Rooms: 5

Partially restored farmhouse with plot of fenced land of 5000 sq-mt, for sale in Rapagnano, Fermo, Marche

Very close to the town and enjoying a great setting is for sale this large farmhouse split over 2 floors totaling circa 270 sq.mt , partially restored (to grezzo standard) with land of about 5000 sq.mt including an old 120 sq.mt hayloft regurarly registered to convert potenitally into an outbuilding or dependance and also including a private well .

Its location, perched in the surrounding hills and with great views over the near towns, makes it more interesting above all for its proximity to all the amenitites yet maintaining a lot of privacy.

Building and town-planning taxes have been already paid, utilities are closeby. The farmhouse has been extensively rebuilt from its fundations, going down to 15mt depth. The main structure is in concrete with insultation wall of 10 cm while the exterior is in old exposed bricks, floors in concrete and ceilings in wood while the roof, insulated, is covered with tiles. Installation of fireplace and fotovoiltaic panels have been arranged with potential to use the ecobonus available. The photos show the house in its current condition and some of the works done.