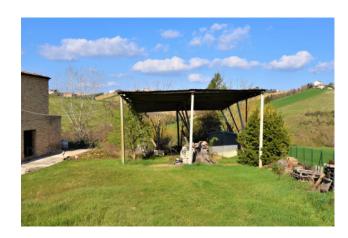

## 360 sm | Bathrooms: 2 | Bedrooms: 3 | Rooms: 5

Partially restored farmhouse with plot of fenced land of 5000 sq-mt, for sale in Rapagnano, Fermo, Marche

Very close to the town and enjoying a great setting is for sale this large farmhouse split over 2 floors totaling circa 270 sq.mt , partially restored (to grezzo standard) with land of about 5000 sq.mt including an old 120 sq.mt hayloft regurarly registered to convert potenitally into an outbuilding or dependance and also including a private well .

Its location, perched in the surrounding hills and with great views over the near towns, makes it more interesting above all for its proximity to all the amenitites yet maintaining a lot of privacy.

Building and town-planning taxes have been already paid, utilities are closeby. The farmhouse has been extensively rebuilt from its fundations, going down to 15mt depth. The main structure is in concrete with insultation wall of 10 cm while the exterior is in old exposed bricks, floors in concrete and ceilings in wood while the roof, insulated, is covered with tiles. Installation of fireplace and fotovoiltaic panels have been arranged with potential to use the ecobonus available. The photos show the house in its current condition and some of the works done.