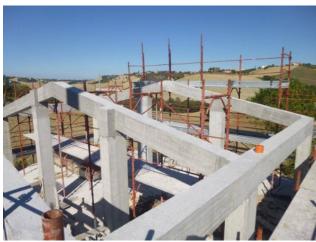

Its location, perched in the surrounding hills and with great views over the near towns, makes it more interesting above all for its proximity to all the amenitites yet maintaining a lot of privacy.

Building and town-planning taxes have been already paid, utilities are closeby. The farmhouse has been extensively rebuilt from its fundations, going down to 15mt depth. The main structure is in concrete with insultation wall of 10 cm while the exterior is in old exposed bricks, floors in concrete and ceilings in wood while the roof, insulated, is covered with tiles. Installation of fireplace and fotovoiltaic panels have been arranged with potential to use the ecobonus available. The photos show the house in its current condition and some of the works done.