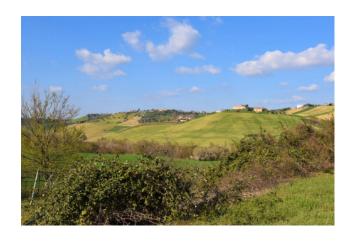

## 360 sm | Bathrooms: 2 | Bedrooms: 3 | Rooms: 5

Partially restored farmhouse with plot of fenced land of 5000 sq-mt, for sale in Rapagnano, Fermo, Marche

Very close to the town and enjoying a great setting is for sale this large farmhouse split over 2 floors totaling circa 270 sq.mt , partially restored (to grezzo standard) with land of about 5000 sq.mt including an old 120 sq.mt hayloft regurarly registered to convert potenitally into an outbuilding or dependance and also including a private well .

Its location, perched in the surrounding hills and with great views over the near towns, makes it more interesting above all for its proximity to all the amenitites yet maintaining a lot of privacy.

Building and town-planning taxes have been already paid, utilities are closeby. The farmhouse has been extensively rebuilt from its fundations, going down to 15mt depth. The main structure is in concrete with insultation wall of 10 cm while the exterior is in old exposed bricks, floors in concrete and ceilings in wood while the roof, insulated, is covered with tiles. Installation of fireplace and fotovoiltaic panels have been arranged with potential to use the ecobonus available. The photos show the house in its current condition and some of the works done.