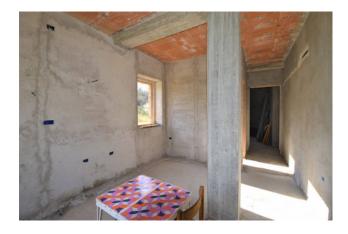

Its location, perched in the surrounding hills and with great views over the near towns, makes it more interesting above all for its proximity to all the amenitites yet maintaining a lot of privacy.

Building and town-planning taxes have been already paid, utilities are closeby. The farmhouse has been extensively rebuilt from its fundations, going down to 15mt depth. The main structure is in concrete with insultation wall of 10 cm while the exterior is in old exposed bricks, floors in concrete and ceilings in wood while the roof, insulated, is covered with tiles. Installation of fireplace and fotovoiltaic panels have been arranged with potential to use the ecobonus available. The photos show the house in its current condition and some of the works done.