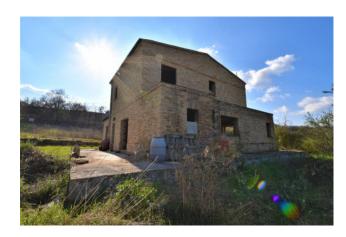

## 360 sm | Bathrooms: 2 | Bedrooms: 3 | Rooms: 5

Partially restored farmhouse with plot of fenced land of 5000 sq-mt, for sale in Rapagnano, Fermo, Marche

Very close to the town and enjoying a great setting is for sale this large farmhouse split over 2 floors totaling circa 270 sq.mt , partially restored (to grezzo standard) with land of about 5000 sq.mt including an old 120 sq.mt hayloft regurarly registered to convert potenitally into an outbuilding or dependance and also including a private well .

Its location, perched in the surrounding hills and with great views over the near towns, makes it more interesting above all for its proximity to all the amenitites yet maintaining a lot of privacy.

Building and town-planning taxes have been already paid, utilities are closeby. The farmhouse has been extensively rebuilt from its fundations, going down to 15mt depth. The main structure is in concrete with insultation wall of 10 cm while the exterior is in old exposed bricks, floors in concrete and ceilings in wood while the roof, insulated, is covered with tiles. Installation of fireplace and fotovoiltaic panels have been arranged with potential to use the ecobonus available. The photos show the house in its current condition and some of the works done.