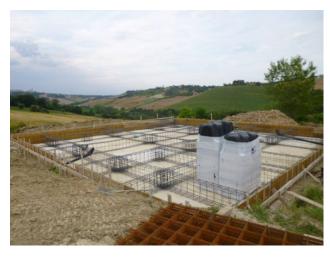

Its location, perched in the surrounding hills and with great views over the near towns, makes it more interesting above all for its proximity to all the amenitites yet maintaining a lot of privacy.

Building and town-planning taxes have been already paid, utilities are closeby. The farmhouse has been extensively rebuilt from its fundations, going down to 15mt depth. The main structure is in concrete with insultation wall of 10 cm while the exterior is in old exposed bricks, floors in concrete and ceilings in wood while the roof, insulated, is covered with tiles. Installation of fireplace and fotovoiltaic panels have been arranged with potential to use the ecobonus available. The photos show the house in its current condition and some of the works done.