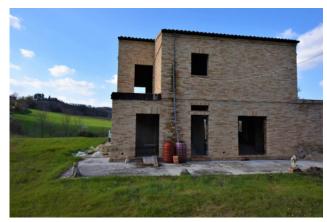

## 360 sm | Bathrooms: 2 | Bedrooms: 3 | Rooms: 5

Partially restored farmhouse with plot of fenced land of 5000 sq-mt, for sale in Rapagnano, Fermo, Marche

Very close to the town and enjoying a great setting is for sale this large farmhouse split over 2 floors totaling circa 270 sq.mt , partially restored (to grezzo standard) with land of about 5000 sq.mt including an old 120 sq.mt hayloft regurarly registered to convert potenitally into an outbuilding or dependance and also including a private well .

Its location, perched in the surrounding hills and with great views over the near towns, makes it more interesting above all for its proximity to all the amenitites yet maintaining a lot of privacy.

Building and town-planning taxes have been already paid, utilities are closeby. The farmhouse has been extensively rebuilt from its fundations, going down to 15mt depth. The main structure is in concrete with insultation wall of 10 cm while the exterior is in old exposed bricks, floors in concrete and ceilings in wood while the roof, insulated, is covered with tiles. Installation of fireplace and fotovoiltaic panels have been arranged with potential to use the ecobonus available. The photos show the house in its current condition and some of the works done.