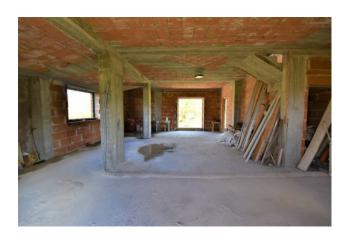

Its location, perched in the surrounding hills and with great views over the near towns, makes it more interesting above all for its proximity to all the amenitites yet maintaining a lot of privacy.

Building and town-planning taxes have been already paid, utilities are closeby. The farmhouse has been extensively rebuilt from its fundations, going down to 15mt depth. The main structure is in concrete with insultation wall of 10 cm while the exterior is in old exposed bricks, floors in concrete and ceilings in wood while the roof, insulated, is covered with tiles. Installation of fireplace and fotovoiltaic panels have been arranged with potential to use the ecobonus available. The photos show the house in its current condition and some of the works done.