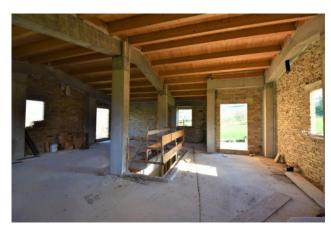

Its location, perched in the surrounding hills and with great views over the near towns, makes it more interesting above all for its proximity to all the amenitites yet maintaining a lot of privacy.

Building and town-planning taxes have been already paid, utilities are closeby. The farmhouse has been extensively rebuilt from its fundations, going down to 15mt depth. The main structure is in concrete with insultation wall of 10 cm while the exterior is in old exposed bricks, floors in concrete and ceilings in wood while the roof, insulated, is covered with tiles. Installation of fireplace and fotovoiltaic panels have been arranged with potential to use the ecobonus available. The photos show the house in its current condition and some of the works done.