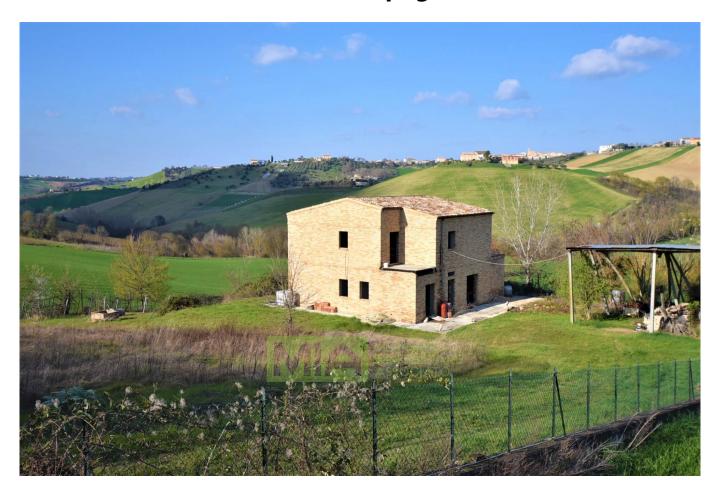

## 360 sm | Bathrooms: 2 | Bedrooms: 3 | Rooms: 5

Partially restored farmhouse with plot of fenced land of 5000 sq-mt, for sale in Rapagnano, Fermo, Marche

Very close to the town and enjoying a great setting is for sale this large farmhouse split over 2 floors totaling circa 270 sq.mt , partially restored (to grezzo standard) with land of about 5000 sq.mt including an old 120 sq.mt hayloft regurarly registered to convert potenitally into an outbuilding or dependance and also including a private well .

Its location, perched in the surrounding hills and with great views over the near towns, makes it more interesting above all for its proximity to all the amenitites yet maintaining a lot of privacy.

Building and town-planning taxes have been already paid, utilities are closeby. The farmhouse has been extensively rebuilt from its fundations, going down to 15mt depth. The main structure is in concrete with insultation wall of 10 cm while the exterior is in old exposed bricks, floors in concrete and ceilings in wood while the roof, insulated, is covered with tiles. Installation of fireplace and fotovoiltaic panels have been arranged with potential to use the ecobonus available. The photos show the house in its current condition and some of the works done.