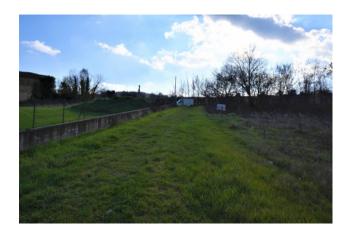

## 360 sm | Bathrooms: 2 | Bedrooms: 3 | Rooms: 5

Partially restored farmhouse with plot of fenced land of 5000 sq-mt, for sale in Rapagnano, Fermo, Marche

Very close to the town and enjoying a great setting is for sale this large farmhouse split over 2 floors totaling circa 270 sq.mt , partially restored (to grezzo standard) with land of about 5000 sq.mt including an old 120 sq.mt hayloft regurarly registered to convert potenitally into an outbuilding or dependance and also including a private well .

Its location, perched in the surrounding hills and with great views over the near towns, makes it more interesting above all for its proximity to all the amenitites yet maintaining a lot of privacy.

Building and town-planning taxes have been already paid, utilities are closeby. The farmhouse has been extensively rebuilt from its fundations, going down to 15mt depth. The main structure is in concrete with insultation wall of 10 cm while the exterior is in old exposed bricks, floors in concrete and ceilings in wood while the roof, insulated, is covered with tiles. Installation of fireplace and fotovoiltaic panels have been arranged with potential to use the ecobonus available. The photos show the house in its current condition and some of the works done.