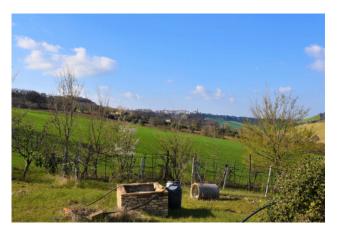

## 360 sm | Bathrooms: 2 | Bedrooms: 3 | Rooms: 5

Partially restored farmhouse with plot of fenced land of 5000 sq-mt, for sale in Rapagnano, Fermo, Marche

Very close to the town and enjoying a great setting is for sale this large farmhouse split over 2 floors totaling circa 270 sq.mt , partially restored (to grezzo standard) with land of about 5000 sq.mt including an old 120 sq.mt hayloft regurarly registered to convert potenitally into an outbuilding or dependance and also including a private well .

Its location, perched in the surrounding hills and with great views over the near towns, makes it more interesting above all for its proximity to all the amenitites yet maintaining a lot of privacy.

Building and town-planning taxes have been already paid, utilities are closeby. The farmhouse has been extensively rebuilt from its fundations, going down to 15mt depth. The main structure is in concrete with insultation wall of 10 cm while the exterior is in old exposed bricks, floors in concrete and ceilings in wood while the roof, insulated, is covered with tiles. Installation of fireplace and fotovoiltaic panels have been arranged with potential to use the ecobonus available. The photos show the house in its current condition and some of the works done.