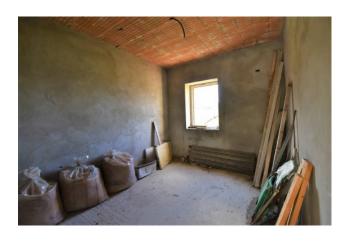

Its location, perched in the surrounding hills and with great views over the near towns, makes it more interesting above all for its proximity to all the amenitites yet maintaining a lot of privacy.

Building and town-planning taxes have been already paid, utilities are closeby. The farmhouse has been extensively rebuilt from its fundations, going down to 15mt depth. The main structure is in concrete with insultation wall of 10 cm while the exterior is in old exposed bricks, floors in concrete and ceilings in wood while the roof, insulated, is covered with tiles. Installation of fireplace and fotovoiltaic panels have been arranged with potential to use the ecobonus available. The photos show the house in its current condition and some of the works done.