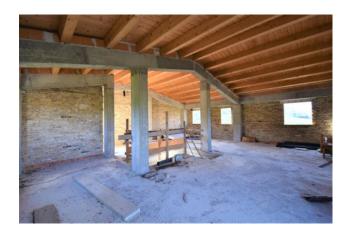

Its location, perched in the surrounding hills and with great views over the near towns, makes it more interesting above all for its proximity to all the amenitites yet maintaining a lot of privacy.

Building and town-planning taxes have been already paid, utilities are closeby. The farmhouse has been extensively rebuilt from its fundations, going down to 15mt depth. The main structure is in concrete with insultation wall of 10 cm while the exterior is in old exposed bricks, floors in concrete and ceilings in wood while the roof, insulated, is covered with tiles. Installation of fireplace and fotovoiltaic panels have been arranged with potential to use the ecobonus available. The photos show the house in its current condition and some of the works done.