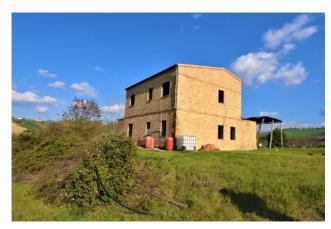

## 360 sm | Bathrooms: 2 | Bedrooms: 3 | Rooms: 5

Partially restored farmhouse with plot of fenced land of 5000 sq-mt, for sale in Rapagnano, Fermo, Marche

Very close to the town and enjoying a great setting is for sale this large farmhouse split over 2 floors totaling circa 270 sq.mt , partially restored (to grezzo standard) with land of about 5000 sq.mt including an old 120 sq.mt hayloft regurarly registered to convert potenitally into an outbuilding or dependance and also including a private well .

Its location, perched in the surrounding hills and with great views over the near towns, makes it more interesting above all for its proximity to all the amenitites yet maintaining a lot of privacy.

Building and town-planning taxes have been already paid, utilities are closeby. The farmhouse has been extensively rebuilt from its fundations, going down to 15mt depth. The main structure is in concrete with insultation wall of 10 cm while the exterior is in old exposed bricks, floors in concrete and ceilings in wood while the roof, insulated, is covered with tiles. Installation of fireplace and fotovoiltaic panels have been arranged with potential to use the ecobonus available. The photos show the house in its current condition and some of the works done.