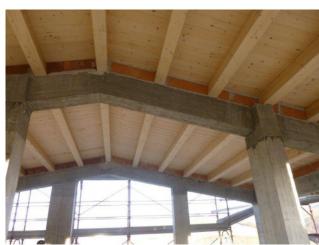

Its location, perched in the surrounding hills and with great views over the near towns, makes it more interesting above all for its proximity to all the amenitites yet maintaining a lot of privacy.

Building and town-planning taxes have been already paid, utilities are closeby. The farmhouse has been extensively rebuilt from its fundations, going down to 15mt depth. The main structure is in concrete with insultation wall of 10 cm while the exterior is in old exposed bricks, floors in concrete and ceilings in wood while the roof, insulated, is covered with tiles. Installation of fireplace and fotovoiltaic panels have been arranged with potential to use the ecobonus available. The photos show the house in its current condition and some of the works done.