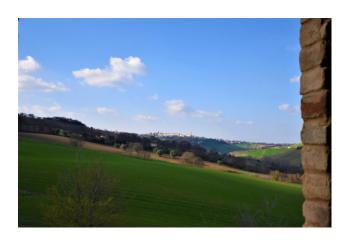

Its location, perched in the surrounding hills and with great views over the near towns, makes it more interesting above all for its proximity to all the amenitites yet maintaining a lot of privacy.

Building and town-planning taxes have been already paid, utilities are closeby. The farmhouse has been extensively rebuilt from its fundations, going down to 15mt depth. The main structure is in concrete with insultation wall of 10 cm while the exterior is in old exposed bricks, floors in concrete and ceilings in wood while the roof, insulated, is covered with tiles. Installation of fireplace and fotovoiltaic panels have been arranged with potential to use the ecobonus available. The photos show the house in its current condition and some of the works done.