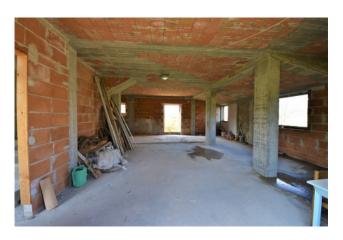

## 360 sm | Bathrooms: 2 | Bedrooms: 3 | Rooms: 5

Partially restored farmhouse with plot of fenced land of 5000 sq-mt, for sale in Rapagnano, Fermo, Marche

Very close to the town and enjoying a great setting is for sale this large farmhouse split over 2 floors totaling circa 270 sq.mt , partially restored (to grezzo standard) with land of about 5000 sq.mt including an old 120 sq.mt hayloft regurarly registered to convert potenitally into an outbuilding or dependance and also including a private well .

Its location, perched in the surrounding hills and with great views over the near towns, makes it more interesting above all for its proximity to all the amenitites yet maintaining a lot of privacy.

Building and town-planning taxes have been already paid, utilities are closeby. The farmhouse has been extensively rebuilt from its fundations, going down to 15mt depth. The main structure is in concrete with insultation wall of 10 cm while the exterior is in old exposed bricks, floors in concrete and ceilings in wood while the roof, insulated, is covered with tiles. Installation of fireplace and fotovoiltaic panels have been arranged with potential to use the ecobonus available. The photos show the house in its current condition and some of the works done.