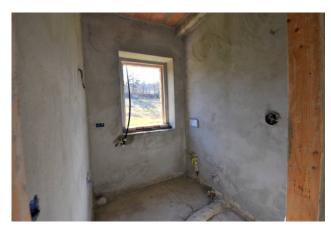

Its location, perched in the surrounding hills and with great views over the near towns, makes it more interesting above all for its proximity to all the amenitites yet maintaining a lot of privacy.

Building and town-planning taxes have been already paid, utilities are closeby. The farmhouse has been extensively rebuilt from its fundations, going down to 15mt depth. The main structure is in concrete with insultation wall of 10 cm while the exterior is in old exposed bricks, floors in concrete and ceilings in wood while the roof, insulated, is covered with tiles. Installation of fireplace and fotovoiltaic panels have been arranged with potential to use the ecobonus available. The photos show the house in its current condition and some of the works done.