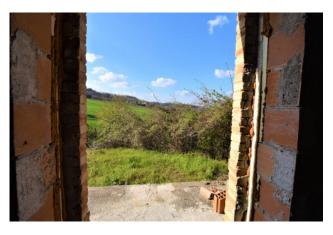

Its location, perched in the surrounding hills and with great views over the near towns, makes it more interesting above all for its proximity to all the amenitites yet maintaining a lot of privacy.

Building and town-planning taxes have been already paid, utilities are closeby. The farmhouse has been extensively rebuilt from its fundations, going down to 15mt depth. The main structure is in concrete with insultation wall of 10 cm while the exterior is in old exposed bricks, floors in concrete and ceilings in wood while the roof, insulated, is covered with tiles. Installation of fireplace and fotovoiltaic panels have been arranged with potential to use the ecobonus available. The photos show the house in its current condition and some of the works done.