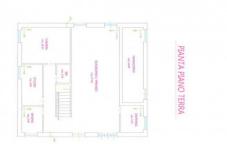

## 360 sm | Bathrooms: 2 | Bedrooms: 3 | Rooms: 5

Partially restored farmhouse with plot of fenced land of 5000 sq-mt, for sale in Rapagnano, Fermo, Marche

Very close to the town and enjoying a great setting is for sale this large farmhouse split over 2 floors totaling circa 270 sq.mt , partially restored (to grezzo standard) with land of about 5000 sq.mt including an old 120 sq.mt hayloft regurarly registered to convert potenitally into an outbuilding or dependance and also including a private well .

## **Property information**

**Code**: 112722 Reason: Buy Type: farmhouse Region: Marche Province: Fermo Municipality: Rapagnano Area: Campagna **Price**: € 260.000 Total Square Meters: 360 sm Bedrooms: 3 Bathrooms: 2 Rooms: 5 State of Preservation: partially restored independent Heating: Absent **Age Construction**: 2012 **Current Status**: free upon deed