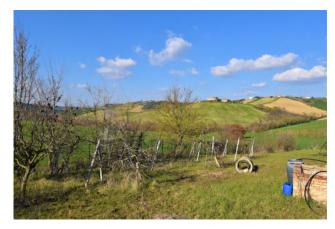

## 360 sm | Bathrooms: 2 | Bedrooms: 3 | Rooms: 5

Partially restored farmhouse with plot of fenced land of 5000 sq-mt, for sale in Rapagnano, Fermo, Marche

Very close to the town and enjoying a great setting is for sale this large farmhouse split over 2 floors totaling circa 270 sq.mt , partially restored (to grezzo standard) with land of about 5000 sq.mt including an old 120 sq.mt hayloft regurarly registered to convert potenitally into an outbuilding or dependance and also including a private well .

Its location, perched in the surrounding hills and with great views over the near towns, makes it more interesting above all for its proximity to all the amenitites yet maintaining a lot of privacy.

Building and town-planning taxes have been already paid, utilities are closeby. The farmhouse has been extensively rebuilt from its fundations, going down to 15mt depth. The main structure is in concrete with insultation wall of 10 cm while the exterior is in old exposed bricks, floors in concrete and ceilings in wood while the roof, insulated, is covered with tiles. Installation of fireplace and fotovoiltaic panels have been arranged with potential to use the ecobonus available. The photos show the house in its current condition and some of the works done.