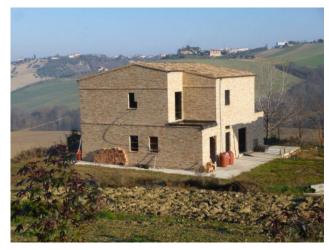

## 360 sm | Bathrooms: 2 | Bedrooms: 3 | Rooms: 5

Partially restored farmhouse with plot of fenced land of 5000 sq-mt, for sale in Rapagnano, Fermo, Marche

Very close to the town and enjoying a great setting is for sale this large farmhouse split over 2 floors totaling circa 270 sq.mt , partially restored (to grezzo standard) with land of about 5000 sq.mt including an old 120 sq.mt hayloft regurarly registered to convert potenitally into an outbuilding or dependance and also including a private well .

Its location, perched in the surrounding hills and with great views over the near towns, makes it more interesting above all for its proximity to all the amenitites yet maintaining a lot of privacy.

Building and town-planning taxes have been already paid, utilities are closeby. The farmhouse has been extensively rebuilt from its fundations, going down to 15mt depth. The main structure is in concrete with insultation wall of 10 cm while the exterior is in old exposed bricks, floors in concrete and ceilings in wood while the roof, insulated, is covered with tiles. Installation of fireplace and fotovoiltaic panels have been arranged with potential to use the ecobonus available. The photos show the house in its current condition and some of the works done.