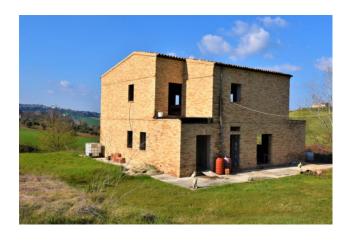

## 360 sm | Bathrooms: 2 | Bedrooms: 3 | Rooms: 5

Partially restored farmhouse with plot of fenced land of 5000 sq-mt, for sale in Rapagnano, Fermo, Marche

Very close to the town and enjoying a great setting is for sale this large farmhouse split over 2 floors totaling circa 270 sq.mt , partially restored (to grezzo standard) with land of about 5000 sq.mt including an old 120 sq.mt hayloft regurarly registered to convert potenitally into an outbuilding or dependance and also including a private well .

Its location, perched in the surrounding hills and with great views over the near towns, makes it more interesting above all for its proximity to all the amenitites yet maintaining a lot of privacy.

Building and town-planning taxes have been already paid, utilities are closeby. The farmhouse has been extensively rebuilt from its fundations, going down to 15mt depth. The main structure is in concrete with insultation wall of 10 cm while the exterior is in old exposed bricks, floors in concrete and ceilings in wood while the roof, insulated, is covered with tiles. Installation of fireplace and fotovoiltaic panels have been arranged with potential to use the ecobonus available. The photos show the house in its current condition and some of the works done.