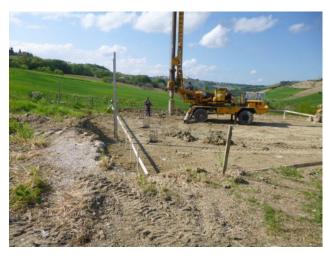

Its location, perched in the surrounding hills and with great views over the near towns, makes it more interesting above all for its proximity to all the amenitites yet maintaining a lot of privacy.

Building and town-planning taxes have been already paid, utilities are closeby. The farmhouse has been extensively rebuilt from its fundations, going down to 15mt depth. The main structure is in concrete with insultation wall of 10 cm while the exterior is in old exposed bricks, floors in concrete and ceilings in wood while the roof, insulated, is covered with tiles. Installation of fireplace and fotovoiltaic panels have been arranged with potential to use the ecobonus available. The photos show the house in its current condition and some of the works done.