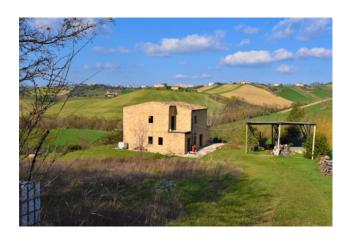

## 360 sm | Bathrooms: 2 | Bedrooms: 3 | Rooms: 5

Partially restored farmhouse with plot of fenced land of 5000 sq-mt, for sale in Rapagnano, Fermo, Marche

Very close to the town and enjoying a great setting is for sale this large farmhouse split over 2 floors totaling circa 270 sq.mt , partially restored (to grezzo standard) with land of about 5000 sq.mt including an old 120 sq.mt hayloft regurarly registered to convert potenitally into an outbuilding or dependance and also including a private well .

Its location, perched in the surrounding hills and with great views over the near towns, makes it more interesting above all for its proximity to all the amenitites yet maintaining a lot of privacy.

Building and town-planning taxes have been already paid, utilities are closeby. The farmhouse has been extensively rebuilt from its fundations, going down to 15mt depth. The main structure is in concrete with insultation wall of 10 cm while the exterior is in old exposed bricks, floors in concrete and ceilings in wood while the roof, insulated, is covered with tiles. Installation of fireplace and fotovoiltaic panels have been arranged with potential to use the ecobonus available. The photos show the house in its current condition and some of the works done.