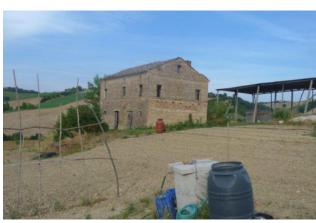

## 360 sm | Bathrooms: 2 | Bedrooms: 3 | Rooms: 5

Partially restored farmhouse with plot of fenced land of 5000 sq-mt, for sale in Rapagnano, Fermo, Marche

Very close to the town and enjoying a great setting is for sale this large farmhouse split over 2 floors totaling circa 270 sq.mt , partially restored (to grezzo standard) with land of about 5000 sq.mt including an old 120 sq.mt hayloft regurarly registered to convert potenitally into an outbuilding or dependance and also including a private well .

Its location, perched in the surrounding hills and with great views over the near towns, makes it more interesting above all for its proximity to all the amenitites yet maintaining a lot of privacy.

Building and town-planning taxes have been already paid, utilities are closeby. The farmhouse has been extensively rebuilt from its fundations, going down to 15mt depth. The main structure is in concrete with insultation wall of 10 cm while the exterior is in old exposed bricks, floors in concrete and ceilings in wood while the roof, insulated, is covered with tiles. Installation of fireplace and fotovoiltaic panels have been arranged with potential to use the ecobonus available. The photos show the house in its current condition and some of the works done.