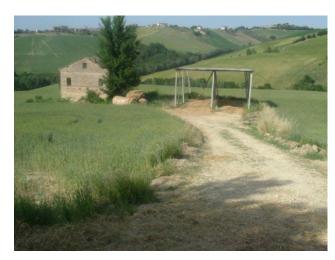

## 360 sm | Bathrooms: 2 | Bedrooms: 3 | Rooms: 5

Partially restored farmhouse with plot of fenced land of 5000 sq-mt, for sale in Rapagnano, Fermo, Marche

Very close to the town and enjoying a great setting is for sale this large farmhouse split over 2 floors totaling circa 270 sq.mt , partially restored (to grezzo standard) with land of about 5000 sq.mt including an old 120 sq.mt hayloft regurarly registered to convert potenitally into an outbuilding or dependance and also including a private well .

Its location, perched in the surrounding hills and with great views over the near towns, makes it more interesting above all for its proximity to all the amenitites yet maintaining a lot of privacy.

Building and town-planning taxes have been already paid, utilities are closeby. The farmhouse has been extensively rebuilt from its fundations, going down to 15mt depth. The main structure is in concrete with insultation wall of 10 cm while the exterior is in old exposed bricks, floors in concrete and ceilings in wood while the roof, insulated, is covered with tiles. Installation of fireplace and fotovoiltaic panels have been arranged with potential to use the ecobonus available. The photos show the house in its current condition and some of the works done.