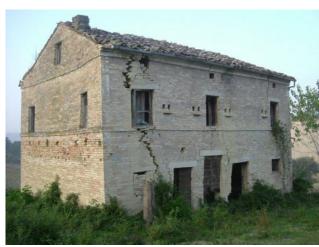

## 360 sm | Bathrooms: 2 | Bedrooms: 3 | Rooms: 5

Partially restored farmhouse with plot of fenced land of 5000 sq-mt, for sale in Rapagnano, Fermo, Marche

Very close to the town and enjoying a great setting is for sale this large farmhouse split over 2 floors totaling circa 270 sq.mt , partially restored (to grezzo standard) with land of about 5000 sq.mt including an old 120 sq.mt hayloft regurarly registered to convert potenitally into an outbuilding or dependance and also including a private well .

Its location, perched in the surrounding hills and with great views over the near towns, makes it more interesting above all for its proximity to all the amenitites yet maintaining a lot of privacy.

Building and town-planning taxes have been already paid, utilities are closeby. The farmhouse has been extensively rebuilt from its fundations, going down to 15mt depth. The main structure is in concrete with insultation wall of 10 cm while the exterior is in old exposed bricks, floors in concrete and ceilings in wood while the roof, insulated, is covered with tiles. Installation of fireplace and fotovoiltaic panels have been arranged with potential to use the ecobonus available. The photos show the house in its current condition and some of the works done.