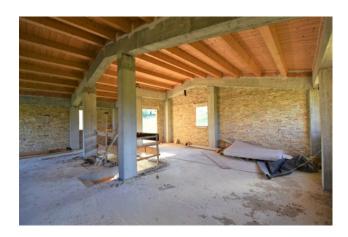

Its location, perched in the surrounding hills and with great views over the near towns, makes it more interesting above all for its proximity to all the amenitites yet maintaining a lot of privacy.

Building and town-planning taxes have been already paid, utilities are closeby. The farmhouse has been extensively rebuilt from its fundations, going down to 15mt depth. The main structure is in concrete with insultation wall of 10 cm while the exterior is in old exposed bricks, floors in concrete and ceilings in wood while the roof, insulated, is covered with tiles. Installation of fireplace and fotovoiltaic panels have been arranged with potential to use the ecobonus available. The photos show the house in its current condition and some of the works done.