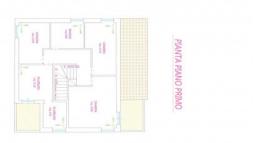

## 360 sm | Bathrooms: 2 | Bedrooms: 3 | Rooms: 5

Partially restored farmhouse with plot of fenced land of 5000 sq-mt, for sale in Rapagnano, Fermo, Marche

Very close to the town and enjoying a great setting is for sale this large farmhouse split over 2 floors totaling circa 270 sq.mt , partially restored (to grezzo standard) with land of about 5000 sq.mt including an old 120 sq.mt hayloft regurarly registered to convert potenitally into an outbuilding or dependance and also including a private well .

## **Property information**

**Code**: 112722 Reason: Buy Type: farmhouse Region: Marche Province: Fermo Municipality: Rapagnano Area: Campagna **Price**: € 260.000 Total Square Meters: 360 sm Bedrooms: 3 Bathrooms: 2 Rooms: 5 State of Preservation: partially restored independent Heating: Absent **Age Construction**: 2012 **Current Status**: free upon deed