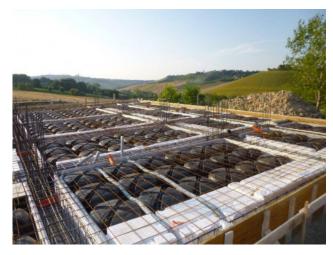

Its location, perched in the surrounding hills and with great views over the near towns, makes it more interesting above all for its proximity to all the amenitites yet maintaining a lot of privacy.

Building and town-planning taxes have been already paid, utilities are closeby. The farmhouse has been extensively rebuilt from its fundations, going down to 15mt depth. The main structure is in concrete with insultation wall of 10 cm while the exterior is in old exposed bricks, floors in concrete and ceilings in wood while the roof, insulated, is covered with tiles. Installation of fireplace and fotovoiltaic panels have been arranged with potential to use the ecobonus available. The photos show the house in its current condition and some of the works done.