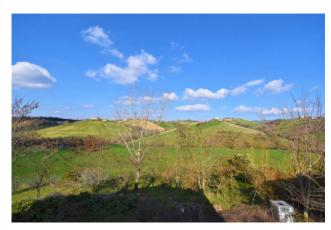

Its location, perched in the surrounding hills and with great views over the near towns, makes it more interesting above all for its proximity to all the amenitites yet maintaining a lot of privacy.

Building and town-planning taxes have been already paid, utilities are closeby. The farmhouse has been extensively rebuilt from its fundations, going down to 15mt depth. The main structure is in concrete with insultation wall of 10 cm while the exterior is in old exposed bricks, floors in concrete and ceilings in wood while the roof, insulated, is covered with tiles. Installation of fireplace and fotovoiltaic panels have been arranged with potential to use the ecobonus available. The photos show the house in its current condition and some of the works done.