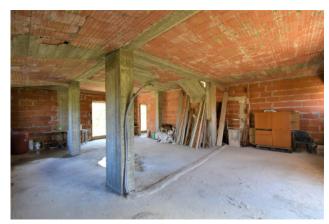

Its location, perched in the surrounding hills and with great views over the near towns, makes it more interesting above all for its proximity to all the amenitites yet maintaining a lot of privacy.

Building and town-planning taxes have been already paid, utilities are closeby. The farmhouse has been extensively rebuilt from its fundations, going down to 15mt depth. The main structure is in concrete with insultation wall of 10 cm while the exterior is in old exposed bricks, floors in concrete and ceilings in wood while the roof, insulated, is covered with tiles. Installation of fireplace and fotovoiltaic panels have been arranged with potential to use the ecobonus available. The photos show the house in its current condition and some of the works done.