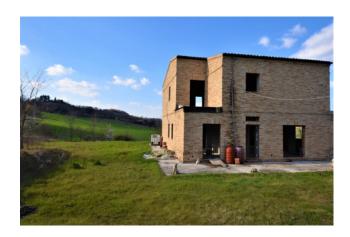

## 360 sm | Bathrooms: 2 | Bedrooms: 3 | Rooms: 5

Partially restored farmhouse with plot of fenced land of 5000 sq-mt, for sale in Rapagnano, Fermo, Marche

Very close to the town and enjoying a great setting is for sale this large farmhouse split over 2 floors totaling circa 270 sq.mt , partially restored (to grezzo standard) with land of about 5000 sq.mt including an old 120 sq.mt hayloft regurarly registered to convert potenitally into an outbuilding or dependance and also including a private well .

Its location, perched in the surrounding hills and with great views over the near towns, makes it more interesting above all for its proximity to all the amenitites yet maintaining a lot of privacy.

Building and town-planning taxes have been already paid, utilities are closeby. The farmhouse has been extensively rebuilt from its fundations, going down to 15mt depth. The main structure is in concrete with insultation wall of 10 cm while the exterior is in old exposed bricks, floors in concrete and ceilings in wood while the roof, insulated, is covered with tiles. Installation of fireplace and fotovoiltaic panels have been arranged with potential to use the ecobonus available. The photos show the house in its current condition and some of the works done.