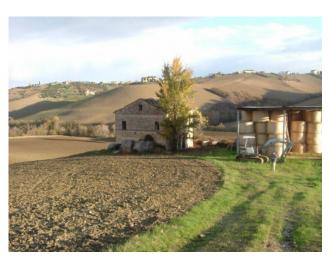

## 360 sm | Bathrooms: 2 | Bedrooms: 3 | Rooms: 5

Partially restored farmhouse with plot of fenced land of 5000 sq-mt, for sale in Rapagnano, Fermo, Marche

Very close to the town and enjoying a great setting is for sale this large farmhouse split over 2 floors totaling circa 270 sq.mt , partially restored (to grezzo standard) with land of about 5000 sq.mt including an old 120 sq.mt hayloft regurarly registered to convert potenitally into an outbuilding or dependance and also including a private well .

Its location, perched in the surrounding hills and with great views over the near towns, makes it more interesting above all for its proximity to all the amenitites yet maintaining a lot of privacy.

Building and town-planning taxes have been already paid, utilities are closeby. The farmhouse has been extensively rebuilt from its fundations, going down to 15mt depth. The main structure is in concrete with insultation wall of 10 cm while the exterior is in old exposed bricks, floors in concrete and ceilings in wood while the roof, insulated, is covered with tiles. Installation of fireplace and fotovoiltaic panels have been arranged with potential to use the ecobonus available. The photos show the house in its current condition and some of the works done.