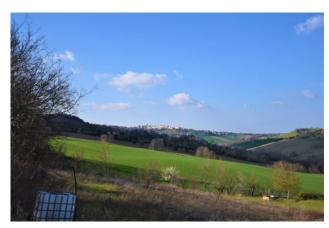

Its location, perched in the surrounding hills and with great views over the near towns, makes it more interesting above all for its proximity to all the amenitites yet maintaining a lot of privacy.

Building and town-planning taxes have been already paid, utilities are closeby. The farmhouse has been extensively rebuilt from its fundations, going down to 15mt depth. The main structure is in concrete with insultation wall of 10 cm while the exterior is in old exposed bricks, floors in concrete and ceilings in wood while the roof, insulated, is covered with tiles. Installation of fireplace and fotovoiltaic panels have been arranged with potential to use the ecobonus available. The photos show the house in its current condition and some of the works done.