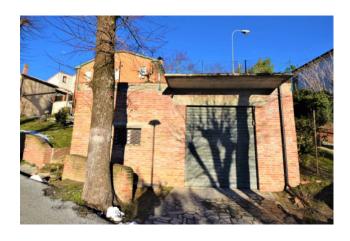

The house consists of : two rooms used as storage and cellar on the lower floor; 6 extra rooms and a bathroom are at the ground floor with also bedrooms, bathroom and two terraces , an internal staircase leads to the 1st floor where there are 4 bedrooms and a bathroom. The house also includes a garden area and a garage with access from the public road.

The house would need an overall restyling which won't be really expensive today if you were to use the Ecobonus 110%. The property totals circa 200 sq.mt over two floors + storages, loft and a garage of 40 sq.mt. Potential to split into 2 self-contained apartments.