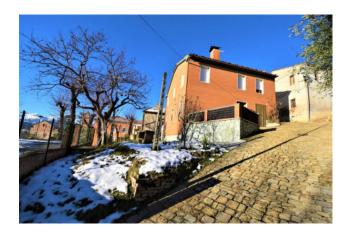

## 250 sm | Bathrooms: 2 | Bedrooms: 6 | Rooms: 10

House with outbuildings and garden, for sale in Sant'Angelo in Pontano, Macerata, Marche, Italy

Enjoying a dominant location, with views over the Sibillini mountains, close to all amenities and to a tree-lined halley, is for sale this house over 4 floors with storage, garage and garden included. The property, structurally sound, dates back to the 1967 and it has then been restored and modernized over the years.

The house consists of : two rooms used as storage and cellar on the lower floor; 6 extra rooms and a bathroom are at the ground floor with also bedrooms, bathroom and two terraces , an internal staircase leads to the 1st floor where there are 4 bedrooms and a bathroom. The house also includes a garden area and a garage with access from the public road.