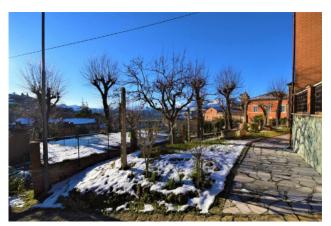

The house consists of : two rooms used as storage and cellar on the lower floor; 6 extra rooms and a bathroom are at the ground floor with also bedrooms, bathroom and two terraces , an internal staircase leads to the 1st floor where there are 4 bedrooms and a bathroom. The house also includes a garden area and a garage with access from the public road.

## **Property information**

Code: 112706 Reason: Buy Type: Villa Region: Marche **Province**: Macerata Municipality: Sant'Angelo in Pontano Price: € 110.000 negotiable Total Square Meters: 250 sm Bedrooms: 6 Bathrooms: 2 Rooms: 10 State of Preservation: Good floor: Multi-Storey Total Floors: 3 independent Heating: independent Age Construction: 1967 Current Status: free upon deed Available: Yes Terrace: Present Garden: Private Kitchen: Regular Kitchen Box: Double