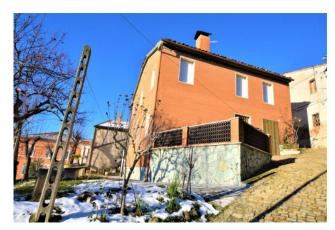

## 250 sm | Bathrooms: 2 | Bedrooms: 6 | Rooms: 10

House with outbuildings and garden, for sale in Sant'Angelo in Pontano, Macerata, Marche, Italy

Enjoying a dominant location, with views over the Sibillini mountains, close to all amenities and to a tree-lined halley, is for sale this house over 4 floors with storage, garage and garden included. The property, structurally sound, dates back to the 1967 and it has then been restored and modernized over the years.

The house consists of : two rooms used as storage and cellar on the lower floor; 6 extra rooms and a bathroom are at the ground floor with also bedrooms, bathroom and two terraces , an internal staircase leads to the 1st floor where there are 4 bedrooms and a bathroom. The house also includes a garden area and a garage with access from the public road.