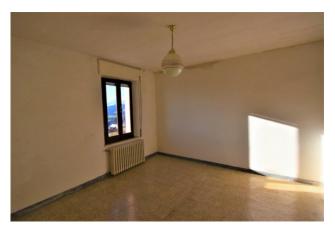

The house consists of : two rooms used as storage and cellar on the lower floor; 6 extra rooms and a bathroom are at the ground floor with also bedrooms, bathroom and two terraces , an internal staircase leads to the 1st floor where there are 4 bedrooms and a bathroom. The house also includes a garden area and a garage with access from the public road.

The house would need an overall restyling which won't be really expensive today if you were to use the Ecobonus 110%. The property totals circa 200 sq.mt over two floors + storages, loft and a garage of 40 sq.mt. Potential to split into 2 self-contained apartments.