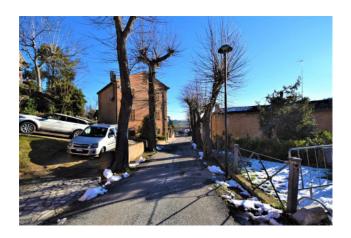

The house consists of : two rooms used as storage and cellar on the lower floor; 6 extra rooms and a bathroom are at the ground floor with also bedrooms, bathroom and two terraces , an internal staircase leads to the 1st floor where there are 4 bedrooms and a bathroom. The house also includes a garden area and a garage with access from the public road.

The house would need an overall restyling which won't be really expensive today if you were to use the Ecobonus 110%. The property totals circa 200 sq.mt over two floors + storages, loft and a garage of 40 sq.mt. Potential to split into 2 self-contained apartments.