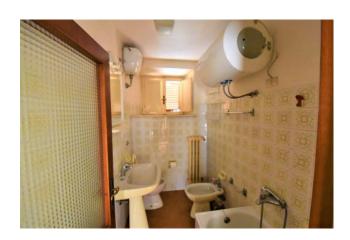

The house consists of : two rooms used as storage and cellar on the lower floor; 6 extra rooms and a bathroom are at the ground floor with also bedrooms, bathroom and two terraces , an internal staircase leads to the 1st floor where there are 4 bedrooms and a bathroom. The house also includes a garden area and a garage with access from the public road.

## **Property information**

Code: 112706 Reason: Buy Type: Villa Region: Marche **Province**: Macerata Municipality: Sant'Angelo in Pontano Price: € 110.000 negotiable Total Square Meters: 250 sm Bedrooms: 6 Bathrooms: 2 Rooms: 10 State of Preservation: Good floor: Multi-Storey Total Floors: 3 independent Heating: independent Age Construction: 1967 Current Status: free upon deed Available: Yes Terrace: Present Garden: Private Kitchen: Regular Kitchen Box: Double