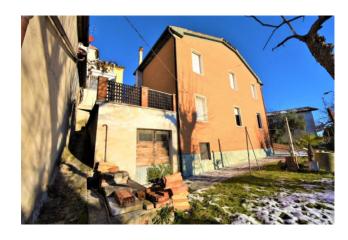

## Villa to Buy in Sant'Angelo in Pontano

## 250 sm | Bathrooms: 2 | Bedrooms: 6 | Rooms: 10

House with outbuildings and garden, for sale in Sant'Angelo in Pontano, Macerata, Marche, Italy

Enjoying a dominant location, with views over the Sibillini mountains, close to all amenities and to a tree-lined halley, is for sale this house over 4 floors with storage, garage and garden included. The property, structurally sound, dates back to the 1967 and it has then been restored and modernized over the years.

The house consists of : two rooms used as storage and cellar on the lower floor; 6 extra rooms and a bathroom are at the ground floor with also bedrooms, bathroom and two terraces , an internal staircase leads to the 1st floor where there are 4 bedrooms and a bathroom. The house also includes a garden area and a garage with access from the public road.