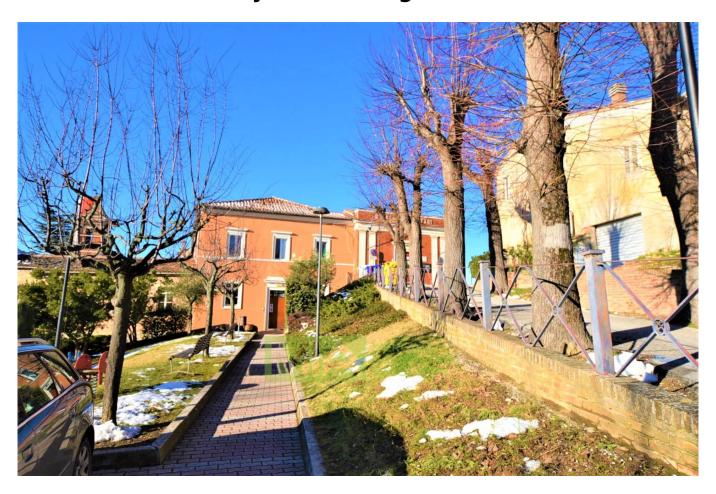

## 250 sm | Bathrooms: 2 | Bedrooms: 6 | Rooms: 10

House with outbuildings and garden, for sale in Sant'Angelo in Pontano, Macerata, Marche, Italy

Enjoying a dominant location, with views over the Sibillini mountains, close to all amenities and to a tree-lined halley, is for sale this house over 4 floors with storage, garage and garden included. The property, structurally sound, dates back to the 1967 and it has then been restored and modernized over the years.