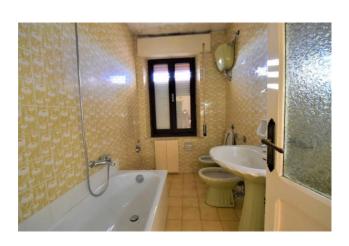

The house consists of : two rooms used as storage and cellar on the lower floor; 6 extra rooms and a bathroom are at the ground floor with also bedrooms, bathroom and two terraces , an internal staircase leads to the 1st floor where there are 4 bedrooms and a bathroom. The house also includes a garden area and a garage with access from the public road.

## **Property information**

Code: 112706 Reason: Buy Type: Villa Region: Marche **Province**: Macerata Municipality: Sant'Angelo in Pontano Price: € 110.000 negotiable Total Square Meters: 250 sm Bedrooms: 6 Bathrooms: 2 Rooms: 10 State of Preservation: Good floor: Multi-Storey Total Floors: 3 independent Heating: independent Age Construction: 1967 Current Status: free upon deed Available: Yes Terrace: Present Garden: Private Kitchen: Regular Kitchen Box: Double