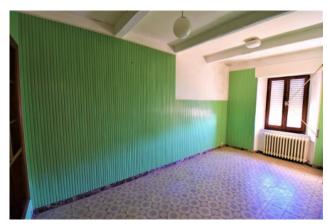

The house consists of : two rooms used as storage and cellar on the lower floor; 6 extra rooms and a bathroom are at the ground floor with also bedrooms, bathroom and two terraces , an internal staircase leads to the 1st floor where there are 4 bedrooms and a bathroom. The house also includes a garden area and a garage with access from the public road.

The house would need an overall restyling which won't be really expensive today if you were to use the Ecobonus 110%. The property totals circa 200 sq.mt over two floors + storages, loft and a garage of 40 sq.mt. Potential to split into 2 self-contained apartments.