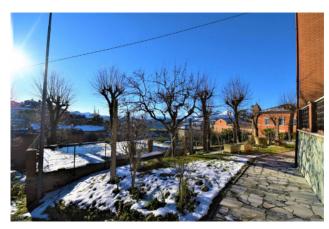

## 250 sm | Bathrooms: 2 | Bedrooms: 6 | Rooms: 10

House with outbuildings and garden, for sale in Sant'Angelo in Pontano, Macerata, Marche, Italy

Enjoying a dominant location, with views over the Sibillini mountains, close to all amenities and to a tree-lined halley, is for sale this house over 4 floors with storage, garage and garden included. The property, structurally sound, dates back to the 1967 and it has then been restored and modernized over the years.

The house consists of : two rooms used as storage and cellar on the lower floor; 6 extra rooms and a bathroom are at the ground floor with also bedrooms, bathroom and two terraces , an internal staircase leads to the 1st floor where there are 4 bedrooms and a bathroom. The house also includes a garden area and a garage with access from the public road.