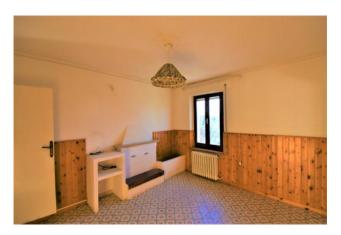

The house consists of : two rooms used as storage and cellar on the lower floor; 6 extra rooms and a bathroom are at the ground floor with also bedrooms, bathroom and two terraces , an internal staircase leads to the 1st floor where there are 4 bedrooms and a bathroom. The house also includes a garden area and a garage with access from the public road.

The house would need an overall restyling which won't be really expensive today if you were to use the Ecobonus 110%. The property totals circa 200 sq.mt over two floors + storages, loft and a garage of 40 sq.mt. Potential to split into 2 self-contained apartments.