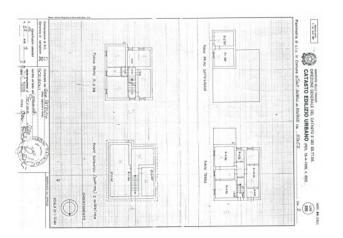

The house consists of : two rooms used as storage and cellar on the lower floor; 6 extra rooms and a bathroom are at the ground floor with also bedrooms, bathroom and two terraces , an internal staircase leads to the 1st floor where there are 4 bedrooms and a bathroom. The house also includes a garden area and a garage with access from the public road.

The house would need an overall restyling which won't be really expensive today if you were to use the Ecobonus 110%. The property totals circa 200 sq.mt over two floors + storages, loft and a garage of 40 sq.mt. Potential to split into 2 self-contained apartments.