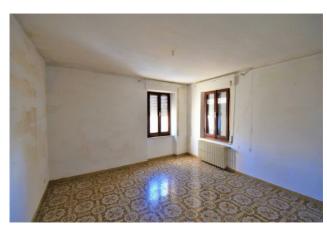

The house consists of : two rooms used as storage and cellar on the lower floor; 6 extra rooms and a bathroom are at the ground floor with also bedrooms, bathroom and two terraces , an internal staircase leads to the 1st floor where there are 4 bedrooms and a bathroom. The house also includes a garden area and a garage with access from the public road.

The house would need an overall restyling which won't be really expensive today if you were to use the Ecobonus 110%. The property totals circa 200 sq.mt over two floors + storages, loft and a garage of 40 sq.mt. Potential to split into 2 self-contained apartments.