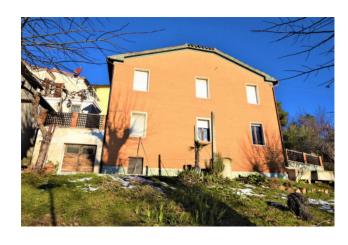

## 250 sm | Bathrooms: 2 | Bedrooms: 6 | Rooms: 10

House with outbuildings and garden, for sale in Sant'Angelo in Pontano, Macerata, Marche, Italy

Enjoying a dominant location, with views over the Sibillini mountains, close to all amenities and to a tree-lined halley, is for sale this house over 4 floors with storage, garage and garden included. The property, structurally sound, dates back to the 1967 and it has then been restored and modernized over the years.

The house consists of : two rooms used as storage and cellar on the lower floor; 6 extra rooms and a bathroom are at the ground floor with also bedrooms, bathroom and two terraces , an internal staircase leads to the 1st floor where there are 4 bedrooms and a bathroom. The house also includes a garden area and a garage with access from the public road.