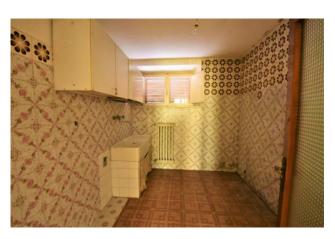

The house consists of : two rooms used as storage and cellar on the lower floor; 6 extra rooms and a bathroom are at the ground floor with also bedrooms, bathroom and two terraces , an internal staircase leads to the 1st floor where there are 4 bedrooms and a bathroom. The house also includes a garden area and a garage with access from the public road.

The house would need an overall restyling which won't be really expensive today if you were to use the Ecobonus 110%. The property totals circa 200 sq.mt over two floors + storages, loft and a garage of 40 sq.mt. Potential to split into 2 self-contained apartments.