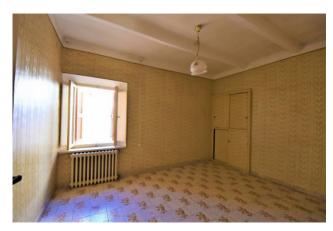

The house consists of : two rooms used as storage and cellar on the lower floor; 6 extra rooms and a bathroom are at the ground floor with also bedrooms, bathroom and two terraces , an internal staircase leads to the 1st floor where there are 4 bedrooms and a bathroom. The house also includes a garden area and a garage with access from the public road.

The house would need an overall restyling which won't be really expensive today if you were to use the Ecobonus 110%. The property totals circa 200 sq.mt over two floors + storages, loft and a garage of 40 sq.mt. Potential to split into 2 self-contained apartments.