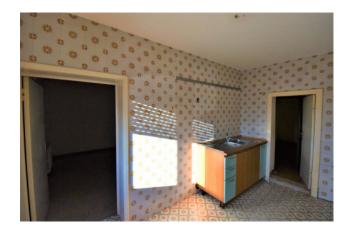

The house consists of : two rooms used as storage and cellar on the lower floor; 6 extra rooms and a bathroom are at the ground floor with also bedrooms, bathroom and two terraces , an internal staircase leads to the 1st floor where there are 4 bedrooms and a bathroom. The house also includes a garden area and a garage with access from the public road.

The house would need an overall restyling which won't be really expensive today if you were to use the Ecobonus 110%. The property totals circa 200 sq.mt over two floors + storages, loft and a garage of 40 sq.mt. Potential to split into 2 self-contained apartments.