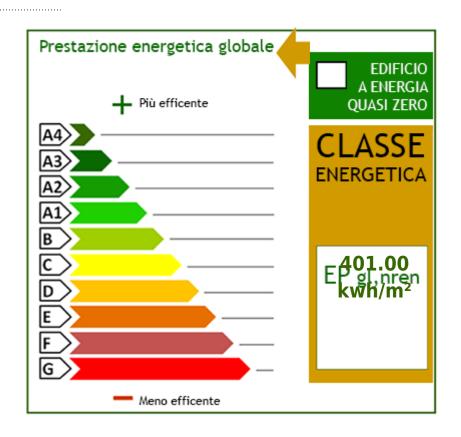

The house would need an overall restyling which won't be really expensive today if you were to use the Ecobonus 110%. The property totals circa 200 sq.mt over two floors + storages, loft and a garage of 40 sq.mt. Potential to split into 2 self-contained apartments.