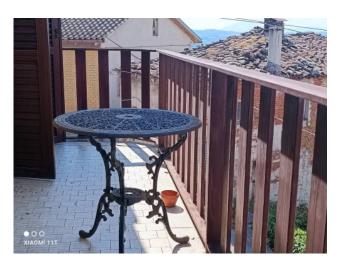

## 102 sm | Bathrooms: 2 | Bedrooms: 3 | Rooms: 6

Semi-detached townhouse , split into 2 self-contained units, restored , for sale in Amandola, Fermo, Marche , Italy.

Inside a lovely hamlet of the town, with views across the Sibillini mountains, is available this home over 2 floors, turned into two selfcontained units: the first, consisting of an entrance with small terrace, livingroom with fireplace, kitchen and staircase to the 1st floor where there is a double bedroom with built-in wardrobe, single bedroom, bathroom and panoramic balcony; the second, in stone and over 2 floors, consists of a small livingroom with toilet and fireplace then a wooden staircase leads to a mezzanine level where there is a double bedroom, ideal for guests.