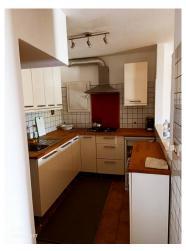

## 102 sm | Bathrooms: 2 | Bedrooms: 3 | Rooms: 6

Semi-detached townhouse , split into 2 self-contained units, restored , for sale in Amandola, Fermo, Marche , Italy.

Inside a lovely hamlet of the town, with views across the Sibillini mountains, is available this home over 2 floors, turned into two selfcontained units: the first, consisting of an entrance with small terrace, livingroom with fireplace, kitchen and staircase to the 1st floor where there is a double bedroom with built-in wardrobe, single bedroom, bathroom and panoramic balcony; the second, in stone and over 2 floors, consists of a small livingroom with toilet and fireplace then a wooden staircase leads to a mezzanine level where there is a double bedroom, ideal for guests.