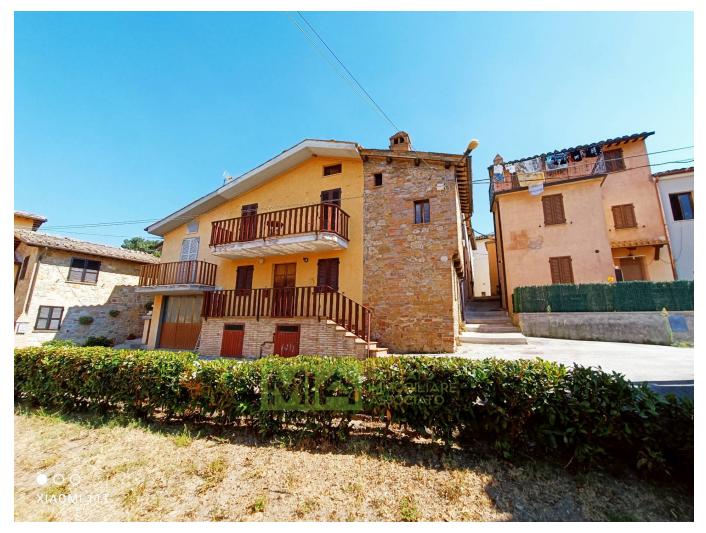

## 102 sm | Bathrooms: 2 | Bedrooms: 3 | Rooms: 6

Semi-detached townhouse , split into 2 self-contained units, restored , for sale in Amandola, Fermo, Marche , Italy.

Inside a lovely hamlet of the town, with views across the Sibillini mountains, is available this home over 2 floors, turned into two selfcontained units: the first, consisting of an entrance with small terrace, livingroom with fireplace, kitchen and staircase to the 1st floor where there is a double bedroom with built-in wardrobe, single bedroom, bathroom and panoramic balcony; the second, in stone and over 2 floors, consists of a small livingroom with toilet and fireplace then a wooden staircase leads to a mezzanine level where there is a double bedroom, ideal for guests.

The property is being sold with some furniture, it is some 3 kms to the town and circa 50 km to the Adriatic sea, 6km to the Sibillini mountains.