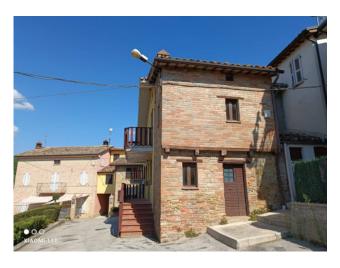

## 102 sm | Bathrooms: 2 | Bedrooms: 3 | Rooms: 6

Semi-detached townhouse , split into 2 self-contained units, restored , for sale in Amandola, Fermo, Marche , Italy.

Inside a lovely hamlet of the town, with views across the Sibillini mountains, is available this home over 2 floors, turned into two selfcontained units: the first, consisting of an entrance with small terrace, livingroom with fireplace, kitchen and staircase to the 1st floor where there is a double bedroom with built-in wardrobe, single bedroom, bathroom and panoramic balcony; the second, in stone and over 2 floors, consists of a small livingroom with toilet and fireplace then a wooden staircase leads to a mezzanine level where there is a double bedroom, ideal for guests.

The property is being sold with some furniture, it is some 3 kms to the town and circa 50 km to the Adriatic sea, 6km to the Sibillini mountains.