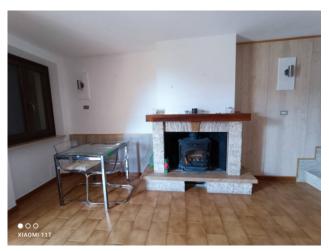

## 102 sm | Bathrooms: 2 | Bedrooms: 3 | Rooms: 6

Semi-detached townhouse , split into 2 self-contained units, restored , for sale in Amandola, Fermo, Marche , Italy.

Inside a lovely hamlet of the town, with views across the Sibillini mountains, is available this home over 2 floors, turned into two selfcontained units: the first, consisting of an entrance with small terrace, livingroom with fireplace, kitchen and staircase to the 1st floor where there is a double bedroom with built-in wardrobe, single bedroom, bathroom and panoramic balcony; the second, in stone and over 2 floors, consists of a small livingroom with toilet and fireplace then a wooden staircase leads to a mezzanine level where there is a double bedroom, ideal for guests.