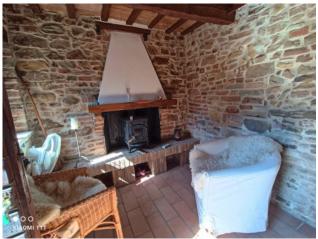

## 102 sm | Bathrooms: 2 | Bedrooms: 3 | Rooms: 6

Semi-detached townhouse , split into 2 self-contained units, restored , for sale in Amandola, Fermo, Marche , Italy.

Inside a lovely hamlet of the town, with views across the Sibillini mountains, is available this home over 2 floors, turned into two selfcontained units: the first, consisting of an entrance with small terrace, livingroom with fireplace, kitchen and staircase to the 1st floor where there is a double bedroom with built-in wardrobe, single bedroom, bathroom and panoramic balcony; the second, in stone and over 2 floors, consists of a small livingroom with toilet and fireplace then a wooden staircase leads to a mezzanine level where there is a double bedroom, ideal for guests.