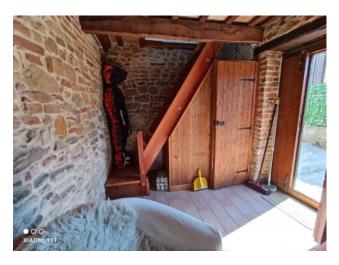

## 102 sm | Bathrooms: 2 | Bedrooms: 3 | Rooms: 6

Semi-detached townhouse , split into 2 self-contained units, restored , for sale in Amandola, Fermo, Marche , Italy.

Inside a lovely hamlet of the town, with views across the Sibillini mountains, is available this home over 2 floors, turned into two selfcontained units: the first, consisting of an entrance with small terrace, livingroom with fireplace, kitchen and staircase to the 1st floor where there is a double bedroom with built-in wardrobe, single bedroom, bathroom and panoramic balcony; the second, in stone and over 2 floors, consists of a small livingroom with toilet and fireplace then a wooden staircase leads to a mezzanine level where there is a double bedroom, ideal for guests.