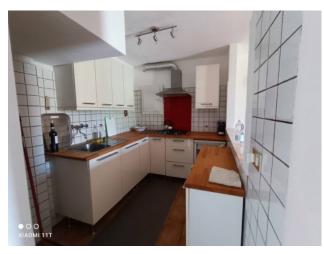

## 102 sm | Bathrooms: 2 | Bedrooms: 3 | Rooms: 6

Semi-detached townhouse , split into 2 self-contained units, restored , for sale in Amandola, Fermo, Marche , Italy.

Inside a lovely hamlet of the town, with views across the Sibillini mountains, is available this home over 2 floors, turned into two selfcontained units: the first, consisting of an entrance with small terrace, livingroom with fireplace, kitchen and staircase to the 1st floor where there is a double bedroom with built-in wardrobe, single bedroom, bathroom and panoramic balcony; the second, in stone and over 2 floors, consists of a small livingroom with toilet and fireplace then a wooden staircase leads to a mezzanine level where there is a double bedroom, ideal for guests.

| Area: Periferia             | <b>Price</b> : € 70.000          |
|-----------------------------|----------------------------------|
| Total Square Meters: 102 sm | Bedrooms: 3                      |
| Bathrooms: 2                | Rooms: 6                         |
| State of Preservation: Good | floor: On two-levels             |
| Total Floors: 2             | independent Heating: independent |
| Age Construction: 1980      | Current Status: free upon deed   |
| Available: Yes              | Balconies: Present               |
| Kitchen: Kitchenette        |                                  |