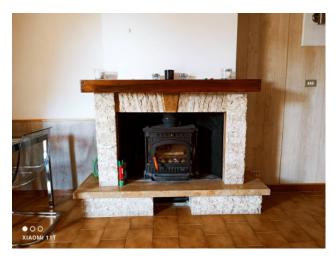

## 102 sm | Bathrooms: 2 | Bedrooms: 3 | Rooms: 6

Semi-detached townhouse , split into 2 self-contained units, restored , for sale in Amandola, Fermo, Marche , Italy.

Inside a lovely hamlet of the town, with views across the Sibillini mountains, is available this home over 2 floors, turned into two selfcontained units: the first, consisting of an entrance with small terrace, livingroom with fireplace, kitchen and staircase to the 1st floor where there is a double bedroom with built-in wardrobe, single bedroom, bathroom and panoramic balcony; the second, in stone and over 2 floors, consists of a small livingroom with toilet and fireplace then a wooden staircase leads to a mezzanine level where there is a double bedroom, ideal for guests.