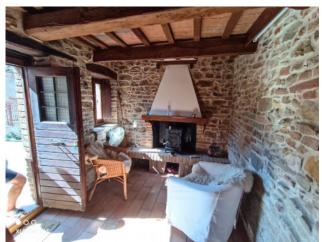

## 102 sm | Bathrooms: 2 | Bedrooms: 3 | Rooms: 6

Semi-detached townhouse , split into 2 self-contained units, restored , for sale in Amandola, Fermo, Marche , Italy.

Inside a lovely hamlet of the town, with views across the Sibillini mountains, is available this home over 2 floors, turned into two selfcontained units: the first, consisting of an entrance with small terrace, livingroom with fireplace, kitchen and staircase to the 1st floor where there is a double bedroom with built-in wardrobe, single bedroom, bathroom and panoramic balcony; the second, in stone and over 2 floors, consists of a small livingroom with toilet and fireplace then a wooden staircase leads to a mezzanine level where there is a double bedroom, ideal for guests.