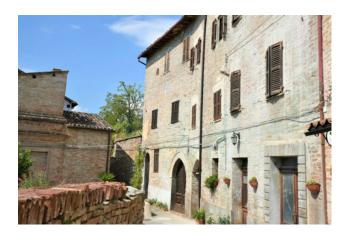

## 150 sm | Bathrooms: 2 | Bedrooms: 4 | Rooms: 5

House " Castel Leone" over 3 floors with loft, independent, with garden for sale in Amandola, Fermo, Marche , Italy

Indipendent town-house with a new built roof ,split between 3 floor + loft totaling circa 180 sq.mt . It is actually registered as selfcontained apartments and shop premise at the ground floor. The house still preserves the original building features such as brick walls , wooden beamed ceilings, little arches and niches

The house is structurally sound with a new roof while the interior needs an overall restructuring and modernization of the layout, Utilities are available on site. The setting is really panoramic with splendid views across the Sibillini mountains ,the historic centre and the surrounding hills.

Its enchanting and dominating location on one of the highest side of the town increases its value and charme , making it a unique property.

Easy potential to convert the house into 2 self contained units.