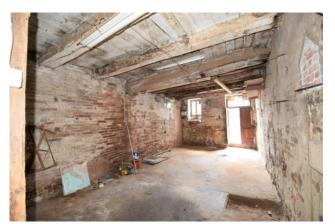

## 150 sm | Bathrooms: 2 | Bedrooms: 4 | Rooms: 5

House " Castel Leone" over 3 floors with loft, independent, with garden for sale in Amandola, Fermo, Marche , Italy

Indipendent town-house with a new built roof ,split between 3 floor + loft totaling circa 180 sq.mt . It is actually registered as selfcontained apartments and shop premise at the ground floor. The house still preserves the original building features such as brick walls , wooden beamed ceilings, little arches and niches

The house is structurally sound with a new roof while the interior needs an overall restructuring and modernization of the layout, Utilities are available on site. The setting is really panoramic with splendid views across the Sibillini mountains ,the historic centre and the surrounding hills.