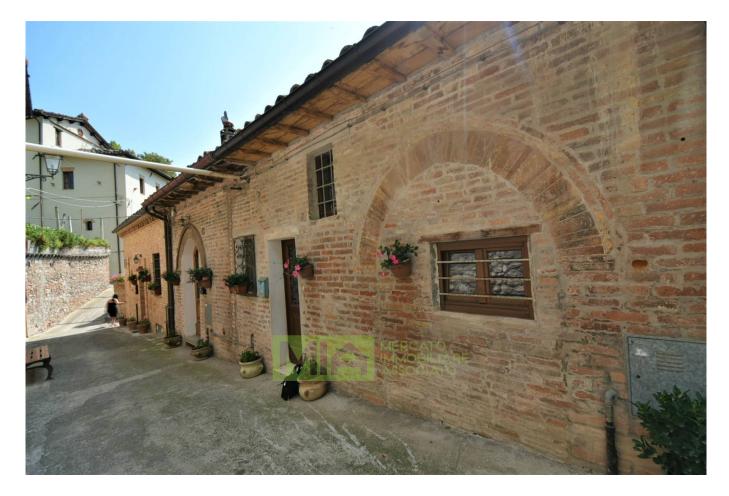

## 150 sm | Bathrooms: 2 | Bedrooms: 4 | Rooms: 5

House " Castel Leone" over 3 floors with loft, independent, with garden for sale in Amandola, Fermo, Marche , Italy

Indipendent town-house with a new built roof ,split between 3 floor + loft totaling circa 180 sq.mt . It is actually registered as selfcontained apartments and shop premise at the ground floor. The house still preserves the original building features such as brick walls , wooden beamed ceilings, little arches and niches

The house is structurally sound with a new roof while the interior needs an overall restructuring and modernization of the layout, Utilities are available on site. The setting is really panoramic with splendid views across the Sibillini mountains ,the historic centre and the surrounding hills.

Its enchanting and dominating location on one of the highest side of the town increases its value and charme , making it a unique property.

Easy potential to convert the house into 2 self contained units.