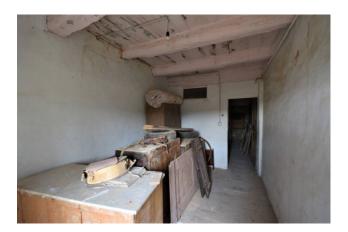

## 150 sm | Bathrooms: 2 | Bedrooms: 4 | Rooms: 5

House " Castel Leone" over 3 floors with loft, independent, with garden for sale in Amandola, Fermo, Marche , Italy

Indipendent town-house with a new built roof ,split between 3 floor + loft totaling circa 180 sq.mt . It is actually registered as selfcontained apartments and shop premise at the ground floor. The house still preserves the original building features such as brick walls , wooden beamed ceilings, little arches and niches

The house is structurally sound with a new roof while the interior needs an overall restructuring and modernization of the layout, Utilities are available on site. The setting is really panoramic with splendid views across the Sibillini mountains ,the historic centre and the surrounding hills.

## **Property information**

| <b>Code</b> : 112376              | Reason: Buy                    |
|-----------------------------------|--------------------------------|
| Type: townhouse                   | Region: Marche                 |
| Province: Fermo                   | Municipality: Amandola         |
| Area: Centro Storico              | Price: € 55.000 negotiable     |
| Total Square Meters: 150 sm       | Bedrooms: 4                    |
| Bathrooms: 2                      | Rooms: 5                       |
| State of Preservation: to restore | floor: Multi-Storey            |
| Total Floors: 3                   | independent Heating: Absent    |
| Age Construction: 1967            | Current Status: free upon deed |
| Available: Yes                    |                                |