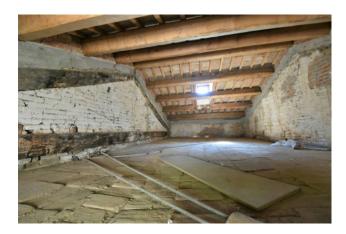

## 150 sm | Bathrooms: 2 | Bedrooms: 4 | Rooms: 5

House " Castel Leone" over 3 floors with loft, independent, with garden for sale in Amandola, Fermo, Marche , Italy

Indipendent town-house with a new built roof ,split between 3 floor + loft totaling circa 180 sq.mt . It is actually registered as selfcontained apartments and shop premise at the ground floor. The house still preserves the original building features such as brick walls , wooden beamed ceilings, little arches and niches

The house is structurally sound with a new roof while the interior needs an overall restructuring and modernization of the layout, Utilities are available on site. The setting is really panoramic with splendid views across the Sibillini mountains ,the historic centre and the surrounding hills.