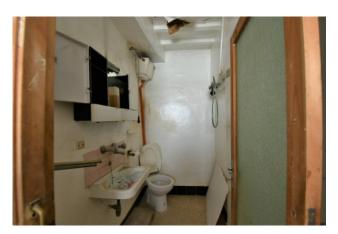

## 150 sm | Bathrooms: 2 | Bedrooms: 4 | Rooms: 5

House " Castel Leone" over 3 floors with loft, independent, with garden for sale in Amandola, Fermo, Marche , Italy

Indipendent town-house with a new built roof ,split between 3 floor + loft totaling circa 180 sq.mt . It is actually registered as selfcontained apartments and shop premise at the ground floor. The house still preserves the original building features such as brick walls , wooden beamed ceilings, little arches and niches

## **Property information**

| <b>Code</b> : 112376              | Reason: Buy                    |
|-----------------------------------|--------------------------------|
| Type: townhouse                   | Region: Marche                 |
| Province: Fermo                   | Municipality: Amandola         |
| Area: Centro Storico              | Price: € 55.000 negotiable     |
| Total Square Meters: 150 sm       | Bedrooms: 4                    |
| Bathrooms: 2                      | Rooms: 5                       |
| State of Preservation: to restore | floor: Multi-Storey            |
| Total Floors: 3                   | independent Heating: Absent    |
| Age Construction: 1967            | Current Status: free upon deed |
| Available: Yes                    |                                |