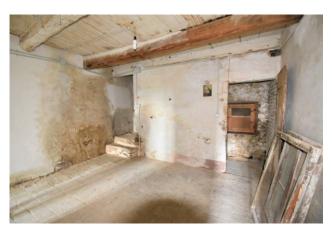

## 150 sm | Bathrooms: 2 | Bedrooms: 4 | Rooms: 5

House " Castel Leone" over 3 floors with loft, independent, with garden for sale in Amandola, Fermo, Marche , Italy

Indipendent town-house with a new built roof ,split between 3 floor + loft totaling circa 180 sq.mt . It is actually registered as selfcontained apartments and shop premise at the ground floor. The house still preserves the original building features such as brick walls , wooden beamed ceilings, little arches and niches

The house is structurally sound with a new roof while the interior needs an overall restructuring and modernization of the layout, Utilities are available on site. The setting is really panoramic with splendid views across the Sibillini mountains ,the historic centre and the surrounding hills.

## **Property information**

| <b>Code</b> : 112376              | Reason: Buy                    |
|-----------------------------------|--------------------------------|
| Type: townhouse                   | Region: Marche                 |
| Province: Fermo                   | Municipality: Amandola         |
| Area: Centro Storico              | Price: € 55.000 negotiable     |
| Total Square Meters: 150 sm       | Bedrooms: 4                    |
| Bathrooms: 2                      | Rooms: 5                       |
| State of Preservation: to restore | floor: Multi-Storey            |
| Total Floors: 3                   | independent Heating: Absent    |
| Age Construction: 1967            | Current Status: free upon deed |
| Available: Yes                    |                                |