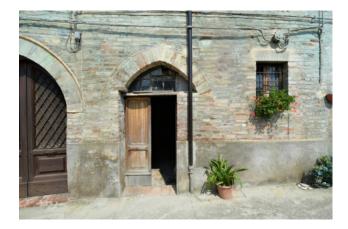

## 150 sm | Bathrooms: 2 | Bedrooms: 4 | Rooms: 5

House " Castel Leone" over 3 floors with loft, independent, with garden for sale in Amandola, Fermo, Marche , Italy

Indipendent town-house with a new built roof ,split between 3 floor + loft totaling circa 180 sq.mt . It is actually registered as selfcontained apartments and shop premise at the ground floor. The house still preserves the original building features such as brick walls , wooden beamed ceilings, little arches and niches

The house is structurally sound with a new roof while the interior needs an overall restructuring and modernization of the layout, Utilities are available on site. The setting is really panoramic with splendid views across the Sibillini mountains ,the historic centre and the surrounding hills.

Its enchanting and dominating location on one of the highest side of the town increases its value and charme , making it a unique property.

Easy potential to convert the house into 2 self contained units.