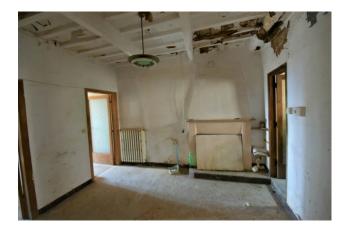

## 150 sm | Bathrooms: 2 | Bedrooms: 4 | Rooms: 5

House " Castel Leone" over 3 floors with loft, independent, with garden for sale in Amandola, Fermo, Marche , Italy

Indipendent town-house with a new built roof ,split between 3 floor + loft totaling circa 180 sq.mt . It is actually registered as selfcontained apartments and shop premise at the ground floor. The house still preserves the original building features such as brick walls , wooden beamed ceilings, little arches and niches

The house is structurally sound with a new roof while the interior needs an overall restructuring and modernization of the layout, Utilities are available on site. The setting is really panoramic with splendid views across the Sibillini mountains ,the historic centre and the surrounding hills.

## **Property information**

| <b>Code</b> : 112376              | Reason: Buy                    |
|-----------------------------------|--------------------------------|
| Type: townhouse                   | Region: Marche                 |
| Province: Fermo                   | Municipality: Amandola         |
| Area: Centro Storico              | Price: € 55.000 negotiable     |
| Total Square Meters: 150 sm       | Bedrooms: 4                    |
| Bathrooms: 2                      | Rooms: 5                       |
| State of Preservation: to restore | floor: Multi-Storey            |
| Total Floors: 3                   | independent Heating: Absent    |
| Age Construction: 1967            | Current Status: free upon deed |
| Available: Yes                    |                                |