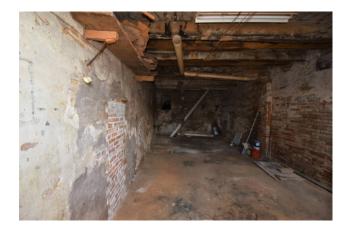

## 150 sm | Bathrooms: 2 | Bedrooms: 4 | Rooms: 5

House " Castel Leone" over 3 floors with loft, independent, with garden for sale in Amandola, Fermo, Marche , Italy

Indipendent town-house with a new built roof ,split between 3 floor + loft totaling circa 180 sq.mt . It is actually registered as selfcontained apartments and shop premise at the ground floor. The house still preserves the original building features such as brick walls , wooden beamed ceilings, little arches and niches

The house is structurally sound with a new roof while the interior needs an overall restructuring and modernization of the layout, Utilities are available on site. The setting is really panoramic with splendid views across the Sibillini mountains ,the historic centre and the surrounding hills.