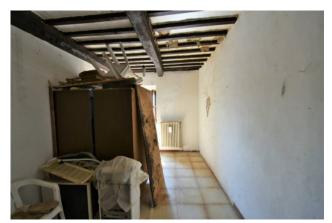

## 150 sm | Bathrooms: 2 | Bedrooms: 4 | Rooms: 5

House " Castel Leone" over 3 floors with loft, independent, with garden for sale in Amandola, Fermo, Marche , Italy

Indipendent town-house with a new built roof ,split between 3 floor + loft totaling circa 180 sq.mt . It is actually registered as selfcontained apartments and shop premise at the ground floor. The house still preserves the original building features such as brick walls , wooden beamed ceilings, little arches and niches

The house is structurally sound with a new roof while the interior needs an overall restructuring and modernization of the layout, Utilities are available on site. The setting is really panoramic with splendid views across the Sibillini mountains ,the historic centre and the surrounding hills.

## **Property information**

| <b>Code</b> : 112376              | Reason: Buy                    |
|-----------------------------------|--------------------------------|
| Type: townhouse                   | Region: Marche                 |
| Province: Fermo                   | Municipality: Amandola         |
| Area: Centro Storico              | Price: € 55.000 negotiable     |
| Total Square Meters: 150 sm       | Bedrooms: 4                    |
| Bathrooms: 2                      | Rooms: 5                       |
| State of Preservation: to restore | floor: Multi-Storey            |
| Total Floors: 3                   | independent Heating: Absent    |
| Age Construction: 1967            | Current Status: free upon deed |
| Available: Yes                    |                                |