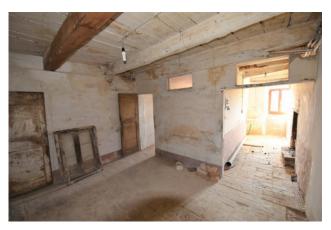

## 150 sm | Bathrooms: 2 | Bedrooms: 4 | Rooms: 5

House " Castel Leone" over 3 floors with loft, independent, with garden for sale in Amandola, Fermo, Marche , Italy

Indipendent town-house with a new built roof ,split between 3 floor + loft totaling circa 180 sq.mt . It is actually registered as selfcontained apartments and shop premise at the ground floor. The house still preserves the original building features such as brick walls , wooden beamed ceilings, little arches and niches

The house is structurally sound with a new roof while the interior needs an overall restructuring and modernization of the layout, Utilities are available on site. The setting is really panoramic with splendid views across the Sibillini mountains ,the historic centre and the surrounding hills.

## **Property information**

| <b>Code</b> : 112376              | Reason: Buy                    |
|-----------------------------------|--------------------------------|
| Type: townhouse                   | Region: Marche                 |
| Province: Fermo                   | Municipality: Amandola         |
| Area: Centro Storico              | Price: € 55.000 negotiable     |
| Total Square Meters: 150 sm       | Bedrooms: 4                    |
| Bathrooms: 2                      | Rooms: 5                       |
| State of Preservation: to restore | floor: Multi-Storey            |
| Total Floors: 3                   | independent Heating: Absent    |
| Age Construction: 1967            | Current Status: free upon deed |
| Available: Yes                    |                                |