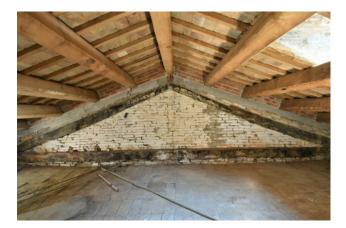

## 150 sm | Bathrooms: 2 | Bedrooms: 4 | Rooms: 5

House " Castel Leone" over 3 floors with loft, independent, with garden for sale in Amandola, Fermo, Marche , Italy

Indipendent town-house with a new built roof ,split between 3 floor + loft totaling circa 180 sq.mt . It is actually registered as selfcontained apartments and shop premise at the ground floor. The house still preserves the original building features such as brick walls , wooden beamed ceilings, little arches and niches

The house is structurally sound with a new roof while the interior needs an overall restructuring and modernization of the layout, Utilities are available on site. The setting is really panoramic with splendid views across the Sibillini mountains ,the historic centre and the surrounding hills.