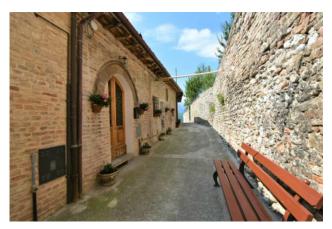

## 150 sm | Bathrooms: 2 | Bedrooms: 4 | Rooms: 5

House " Castel Leone" over 3 floors with loft, independent, with garden for sale in Amandola, Fermo, Marche , Italy

Indipendent town-house with a new built roof ,split between 3 floor + loft totaling circa 180 sq.mt . It is actually registered as selfcontained apartments and shop premise at the ground floor. The house still preserves the original building features such as brick walls , wooden beamed ceilings, little arches and niches

Its enchanting and dominating location on one of the highest side of the town increases its value and charme , making it a unique property.

Easy potential to convert the house into 2 self contained units.