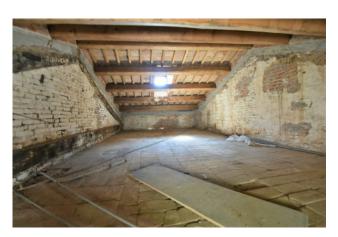

## 150 sm | Bathrooms: 2 | Bedrooms: 4 | Rooms: 5

House " Castel Leone" over 3 floors with loft, independent, with garden for sale in Amandola, Fermo, Marche , Italy

Indipendent town-house with a new built roof ,split between 3 floor + loft totaling circa 180 sq.mt . It is actually registered as selfcontained apartments and shop premise at the ground floor. The house still preserves the original building features such as brick walls , wooden beamed ceilings, little arches and niches

The house is structurally sound with a new roof while the interior needs an overall restructuring and modernization of the layout, Utilities are available on site. The setting is really panoramic with splendid views across the Sibillini mountains ,the historic centre and the surrounding hills.