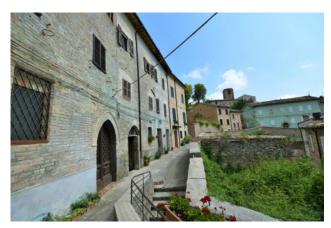

## 150 sm | Bathrooms: 2 | Bedrooms: 4 | Rooms: 5

House " Castel Leone" over 3 floors with loft, independent, with garden for sale in Amandola, Fermo, Marche , Italy

Indipendent town-house with a new built roof ,split between 3 floor + loft totaling circa 180 sq.mt . It is actually registered as selfcontained apartments and shop premise at the ground floor. The house still preserves the original building features such as brick walls , wooden beamed ceilings, little arches and niches

The house is structurally sound with a new roof while the interior needs an overall restructuring and modernization of the layout, Utilities are available on site. The setting is really panoramic with splendid views across the Sibillini mountains ,the historic centre and the surrounding hills.

Its enchanting and dominating location on one of the highest side of the town increases its value and charme , making it a unique property.

Easy potential to convert the house into 2 self contained units.