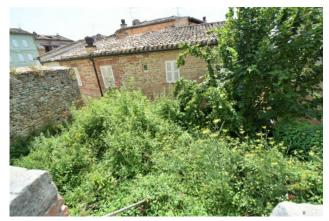

The house is structurally sound with a new roof while the interior needs an overall restructuring and modernization of the layout, Utilities are available on site. The setting is really panoramic with splendid views across the Sibillini mountains ,the historic centre and the surrounding hills.

In front of the house there is a private garden area of 60 sq.mt , very useful as orchard,

Potential to enjoy the governement grants of Ecobonus (110%) for restoration and for new windows and heating systems.