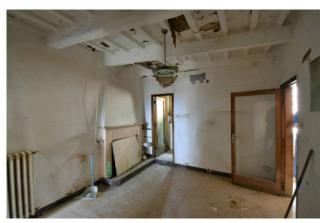

## 150 sm | Bathrooms: 2 | Bedrooms: 4 | Rooms: 5

House " Castel Leone" over 3 floors with loft, independent, with garden for sale in Amandola, Fermo, Marche , Italy

Indipendent town-house with a new built roof ,split between 3 floor + loft totaling circa 180 sq.mt . It is actually registered as selfcontained apartments and shop premise at the ground floor. The house still preserves the original building features such as brick walls , wooden beamed ceilings, little arches and niches

The house is structurally sound with a new roof while the interior needs an overall restructuring and modernization of the layout, Utilities are available on site. The setting is really panoramic with splendid views across the Sibillini mountains ,the historic centre and the surrounding hills.