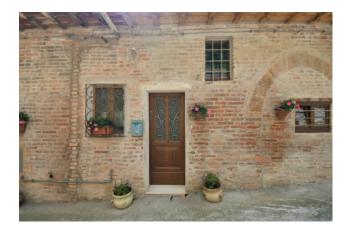

## 150 sm | Bathrooms: 2 | Bedrooms: 4 | Rooms: 5

House " Castel Leone" over 3 floors with loft, independent, with garden for sale in Amandola, Fermo, Marche , Italy

Indipendent town-house with a new built roof ,split between 3 floor + loft totaling circa 180 sq.mt . It is actually registered as selfcontained apartments and shop premise at the ground floor. The house still preserves the original building features such as brick walls , wooden beamed ceilings, little arches and niches

The house is structurally sound with a new roof while the interior needs an overall restructuring and modernization of the layout, Utilities are available on site. The setting is really panoramic with splendid views across the Sibillini mountains ,the historic centre and the surrounding hills.