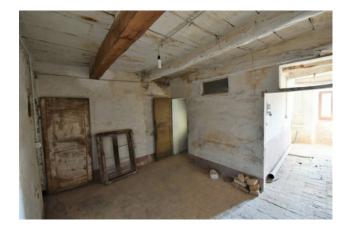

## 150 sm | Bathrooms: 2 | Bedrooms: 4 | Rooms: 5

House " Castel Leone" over 3 floors with loft, independent, with garden for sale in Amandola, Fermo, Marche , Italy

Indipendent town-house with a new built roof ,split between 3 floor + loft totaling circa 180 sq.mt . It is actually registered as selfcontained apartments and shop premise at the ground floor. The house still preserves the original building features such as brick walls , wooden beamed ceilings, little arches and niches

The house is structurally sound with a new roof while the interior needs an overall restructuring and modernization of the layout, Utilities are available on site. The setting is really panoramic with splendid views across the Sibillini mountains ,the historic centre and the surrounding hills.

## **Property information**

| <b>Code</b> : 112376              | Reason: Buy                    |
|-----------------------------------|--------------------------------|
| Type: townhouse                   | Region: Marche                 |
| Province: Fermo                   | Municipality: Amandola         |
| Area: Centro Storico              | Price: € 55.000 negotiable     |
| Total Square Meters: 150 sm       | Bedrooms: 4                    |
| Bathrooms: 2                      | Rooms: 5                       |
| State of Preservation: to restore | floor: Multi-Storey            |
| Total Floors: 3                   | independent Heating: Absent    |
| Age Construction: 1967            | Current Status: free upon deed |
| Available: Yes                    |                                |