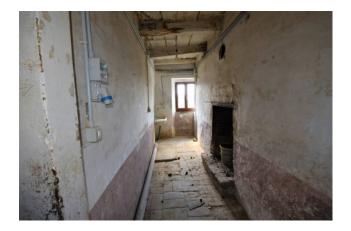

## 150 sm | Bathrooms: 2 | Bedrooms: 4 | Rooms: 5

House " Castel Leone" over 3 floors with loft, independent, with garden for sale in Amandola, Fermo, Marche , Italy

Indipendent town-house with a new built roof ,split between 3 floor + loft totaling circa 180 sq.mt . It is actually registered as selfcontained apartments and shop premise at the ground floor. The house still preserves the original building features such as brick walls , wooden beamed ceilings, little arches and niches

The house is structurally sound with a new roof while the interior needs an overall restructuring and modernization of the layout, Utilities are available on site. The setting is really panoramic with splendid views across the Sibillini mountains ,the historic centre and the surrounding hills.

## **Property information**

| <b>Code</b> : 112376              | Reason: Buy                    |
|-----------------------------------|--------------------------------|
| Type: townhouse                   | Region: Marche                 |
| Province: Fermo                   | Municipality: Amandola         |
| Area: Centro Storico              | Price: € 55.000 negotiable     |
| Total Square Meters: 150 sm       | Bedrooms: 4                    |
| Bathrooms: 2                      | Rooms: 5                       |
| State of Preservation: to restore | floor: Multi-Storey            |
| Total Floors: 3                   | independent Heating: Absent    |
| Age Construction: 1967            | Current Status: free upon deed |
| Available: Yes                    |                                |