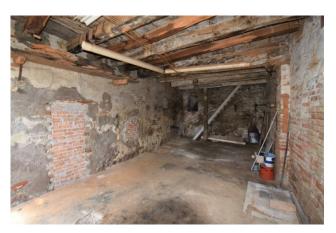

## 150 sm | Bathrooms: 2 | Bedrooms: 4 | Rooms: 5

House " Castel Leone" over 3 floors with loft, independent, with garden for sale in Amandola, Fermo, Marche , Italy

Indipendent town-house with a new built roof ,split between 3 floor + loft totaling circa 180 sq.mt . It is actually registered as selfcontained apartments and shop premise at the ground floor. The house still preserves the original building features such as brick walls , wooden beamed ceilings, little arches and niches

The house is structurally sound with a new roof while the interior needs an overall restructuring and modernization of the layout, Utilities are available on site. The setting is really panoramic with splendid views across the Sibillini mountains ,the historic centre and the surrounding hills.