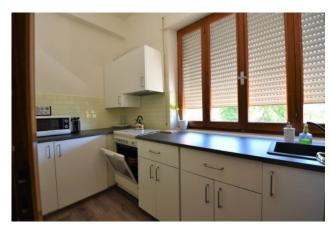

## 76 sm | Bathrooms: 1 | Bedrooms: 2 | Rooms: 5

Apartment " the Palace" in central area and close to the square of the town, for rent in Amandola , Fermo, Marche, Italy.

Located on the third floor of a small builiding, is this cosy apartment, recently restored and consisting of entrance, livingroom, kitchen, double bedroom, bathroom, balcony and cellar. (potential of a second bedroom that has been converted to livingroom).

Bathrooms: 1Rooms: 5State of Preservation: Excellentfloor: 3Total Floors: 4independent Heating: independentAge Construction: 1980Current Status: free upon deedcommunity charges: € 20Balconies: Present, 10 smMax Number of Beds: 6Double Beds: 2Kitchen: Regular Kitchen