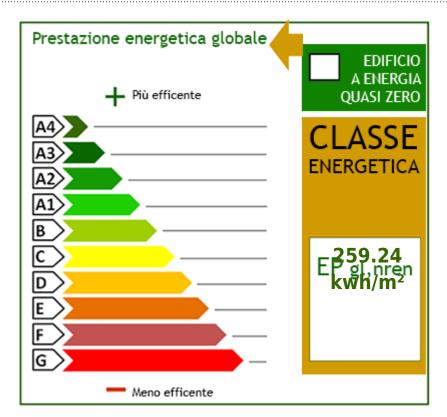

Bathrooms: 1Rooms: 5State of Preservation: Excellentfloor: 3Total Floors: 4independent Heating: independentAge Construction: 1980Current Status: free upon deedcommunity charges: € 20Balconies: Present, 10 smMax Number of Beds: 6Double Beds: 2Kitchen: Regular Kitchen