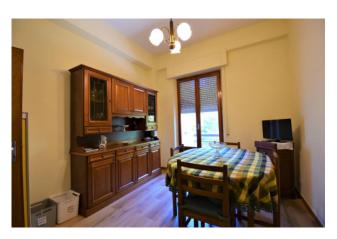

## 76 sm | Bathrooms: 1 | Bedrooms: 2 | Rooms: 5

Apartment " the Palace" in central area and close to the square of the town, for rent in Amandola , Fermo, Marche, Italy.

Located on the third floor of a small builiding, is this cosy apartment, recently restored and consisting of entrance, livingroom, kitchen, double bedroom, bathroom, balcony and cellar. (potential of a second bedroom that has been converted to livingroom).

The apartment is in good structural condition as being restored in 2019 as well as the exterior which has been fixed up circa 5/6 years ago, it includes public parkings and a large courtyard and it is conveniently situated near the square and the amenities.