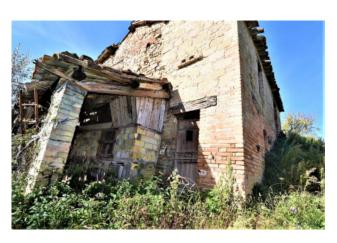

## 530 sm | Bathrooms: 1 | Bedrooms: 3 | Rooms: 6

Old farmhouse "San Martino" with agricultural land, wood and outbuildings in Amandola, Fermo, Marche, Italy

House on two floors totaling circa 180 sqm + barn of approximately 150 square meters with different agricultural outbuilding of approximately 200 sqm. + small church , with private courtyard and plot of about 11 ha.

The property is structurally sound but with the roof to restore; it enjoys a nice setting and has a dominant position in a hamlet. Its size lends the property also suitable for a business, in view of the many existing European grants.