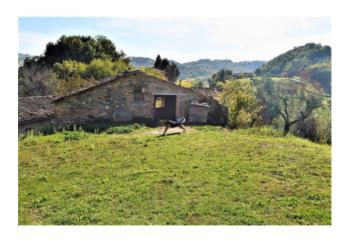

## 530 sm | Bathrooms: 1 | Bedrooms: 3 | Rooms: 6

Old farmhouse "San Martino" with agricultural land, wood and outbuildings in Amandola, Fermo, Marche, Italy

House on two floors totaling circa 180 sqm + barn of approximately 150 square meters with different agricultural outbuilding of approximately 200 sqm. + small church , with private courtyard and plot of about 11 ha.

The property is structurally sound but with the roof to restore; it enjoys a nice setting and has a dominant position in a hamlet. Its size lends the property also suitable for a business, in view of the many existing European grants.

Its location is excellent both for its proximity to the country and for the great setting; there is also a small chapel included in the sale.

The property comes with a project as a country house. Potential to buy the building nearby.