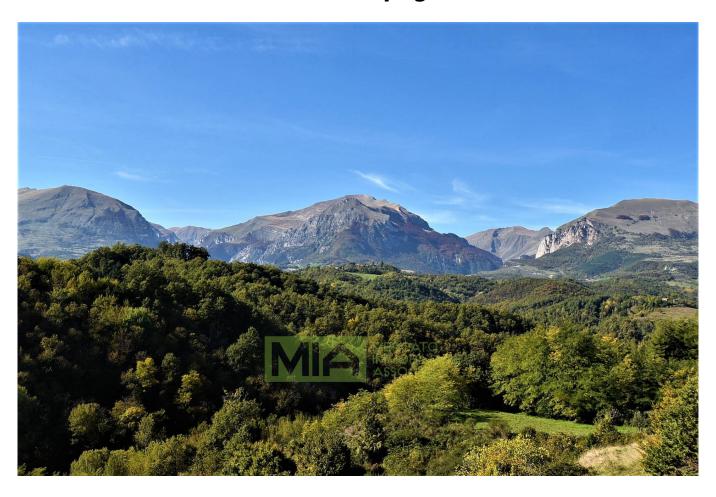

The property is structurally sound but with the roof to restore; it enjoys a nice setting and has a dominant position in a hamlet. Its size lends the property also suitable for a business, in view of the many existing European grants.

Distance to the town about 4 km; from the mountains 20 Km; from the sea 40 km;

Recommended investment