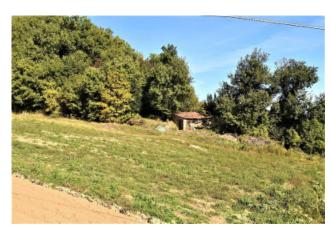

## 530 sm | Bathrooms: 1 | Bedrooms: 3 | Rooms: 6

Old farmhouse "San Martino" with agricultural land, wood and outbuildings in Amandola, Fermo, Marche, Italy

House on two floors totaling circa 180 sqm + barn of approximately 150 square meters with different agricultural outbuilding of approximately 200 sqm. + small church , with private courtyard and plot of about 11 ha.

Distance to the town about 4 km; from the mountains 20 Km; from the sea 40 km;

Recommended investment