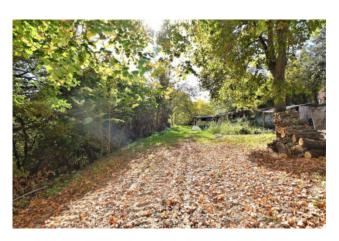

## 530 sm | Bathrooms: 1 | Bedrooms: 3 | Rooms: 6

Old farmhouse "San Martino" with agricultural land, wood and outbuildings in Amandola, Fermo, Marche, Italy

House on two floors totaling circa 180 sqm + barn of approximately 150 square meters with different agricultural outbuilding of approximately 200 sqm. + small church , with private courtyard and plot of about 11 ha.

The property is structurally sound but with the roof to restore; it enjoys a nice setting and has a dominant position in a hamlet. Its size lends the property also suitable for a business, in view of the many existing European grants.

Its location is excellent both for its proximity to the country and for the great setting; there is also a small chapel included in the sale.

The property comes with a project as a country house. Potential to buy the building nearby.