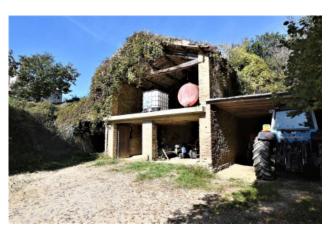

## 530 sm | Bathrooms: 1 | Bedrooms: 3 | Rooms: 6

Old farmhouse "San Martino" with agricultural land, wood and outbuildings in Amandola, Fermo, Marche, Italy

House on two floors totaling circa 180 sqm + barn of approximately 150 square meters with different agricultural outbuilding of approximately 200 sqm. + small church , with private courtyard and plot of about 11 ha.

The property is structurally sound but with the roof to restore; it enjoys a nice setting and has a dominant position in a hamlet. Its size lends the property also suitable for a business, in view of the many existing European grants.