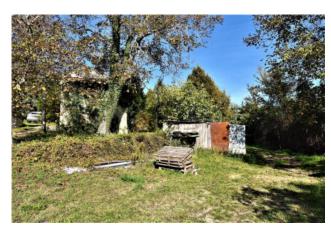

## 530 sm | Bathrooms: 1 | Bedrooms: 3 | Rooms: 6

Old farmhouse "San Martino" with agricultural land, wood and outbuildings in Amandola, Fermo, Marche, Italy

House on two floors totaling circa 180 sqm + barn of approximately 150 square meters with different agricultural outbuilding of approximately 200 sqm. + small church , with private courtyard and plot of about 11 ha.