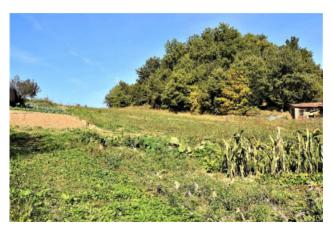

## 530 sm | Bathrooms: 1 | Bedrooms: 3 | Rooms: 6

Old farmhouse "San Martino" with agricultural land, wood and outbuildings in Amandola, Fermo, Marche, Italy

House on two floors totaling circa 180 sqm + barn of approximately 150 square meters with different agricultural outbuilding of approximately 200 sqm. + small church , with private courtyard and plot of about 11 ha.

The property is structurally sound but with the roof to restore; it enjoys a nice setting and has a dominant position in a hamlet. Its size lends the property also suitable for a business, in view of the many existing European grants.