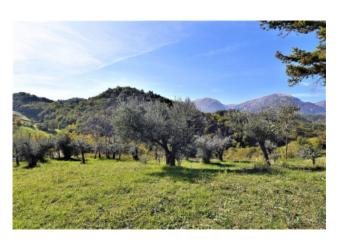

## 530 sm | Bathrooms: 1 | Bedrooms: 3 | Rooms: 6

Old farmhouse "San Martino" with agricultural land, wood and outbuildings in Amandola, Fermo, Marche, Italy

House on two floors totaling circa 180 sqm + barn of approximately 150 square meters with different agricultural outbuilding of approximately 200 sqm. + small church , with private courtyard and plot of about 11 ha.

The property is structurally sound but with the roof to restore; it enjoys a nice setting and has a dominant position in a hamlet. Its size lends the property also suitable for a business, in view of the many existing European grants.

Its location is excellent both for its proximity to the country and for the great setting; there is also a small chapel included in the sale.

The property comes with a project as a country house. Potential to buy the building nearby.