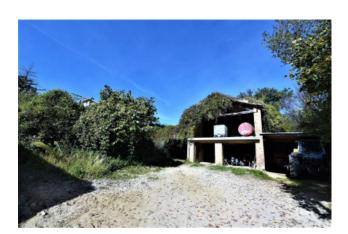

## 530 sm | Bathrooms: 1 | Bedrooms: 3 | Rooms: 6

Old farmhouse "San Martino" with agricultural land, wood and outbuildings in Amandola, Fermo, Marche, Italy

House on two floors totaling circa 180 sqm + barn of approximately 150 square meters with different agricultural outbuilding of approximately 200 sqm. + small church , with private courtyard and plot of about 11 ha.

The property is structurally sound but with the roof to restore; it enjoys a nice setting and has a dominant position in a hamlet. Its size lends the property also suitable for a business, in view of the many existing European grants.

Its location is excellent both for its proximity to the country and for the great setting; there is also a small chapel included in the sale.

The property comes with a project as a country house. Potential to buy the building nearby.