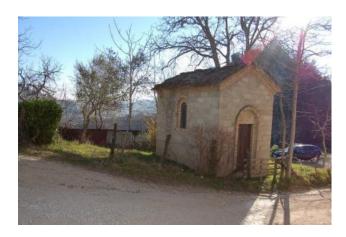

## 530 sm | Bathrooms: 1 | Bedrooms: 3 | Rooms: 6

Old farmhouse "San Martino" with agricultural land, wood and outbuildings in Amandola, Fermo, Marche, Italy

House on two floors totaling circa 180 sqm + barn of approximately 150 square meters with different agricultural outbuilding of approximately 200 sqm. + small church , with private courtyard and plot of about 11 ha.

Its location is excellent both for its proximity to the country and for the great setting; there is also a small chapel included in the sale.

The property comes with a project as a country house. Potential to buy the building nearby.