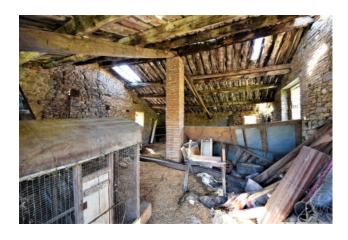

## 530 sm | Bathrooms: 1 | Bedrooms: 3 | Rooms: 6

Old farmhouse "San Martino" with agricultural land, wood and outbuildings in Amandola, Fermo, Marche, Italy

House on two floors totaling circa 180 sqm + barn of approximately 150 square meters with different agricultural outbuilding of approximately 200 sqm. + small church , with private courtyard and plot of about 11 ha.

The property is structurally sound but with the roof to restore; it enjoys a nice setting and has a dominant position in a hamlet. Its size lends the property also suitable for a business, in view of the many existing European grants.