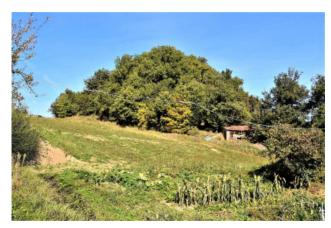

## 530 sm | Bathrooms: 1 | Bedrooms: 3 | Rooms: 6

Old farmhouse "San Martino" with agricultural land, wood and outbuildings in Amandola, Fermo, Marche, Italy

House on two floors totaling circa 180 sqm + barn of approximately 150 square meters with different agricultural outbuilding of approximately 200 sqm. + small church , with private courtyard and plot of about 11 ha.

Its location is excellent both for its proximity to the country and for the great setting; there is also a small chapel included in the sale.

The property comes with a project as a country house. Potential to buy the building nearby.