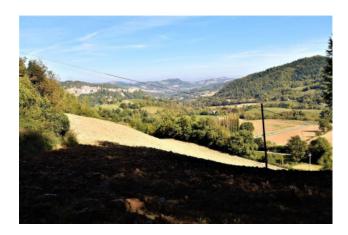

The property is structurally sound but with the roof to restore; it enjoys a nice setting and has a dominant position in a hamlet. Its size lends the property also suitable for a business, in view of the many existing European grants.

Distance to the town about 4 km; from the mountains 20 Km; from the sea 40 km;

Recommended investment