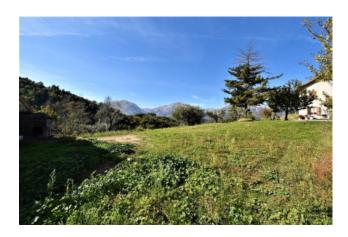

## 530 sm | Bathrooms: 1 | Bedrooms: 3 | Rooms: 6

Old farmhouse "San Martino" with agricultural land, wood and outbuildings in Amandola, Fermo, Marche, Italy

House on two floors totaling circa 180 sqm + barn of approximately 150 square meters with different agricultural outbuilding of approximately 200 sqm. + small church , with private courtyard and plot of about 11 ha.

Its location is excellent both for its proximity to the country and for the great setting; there is also a small chapel included in the sale.

The property comes with a project as a country house. Potential to buy the building nearby.