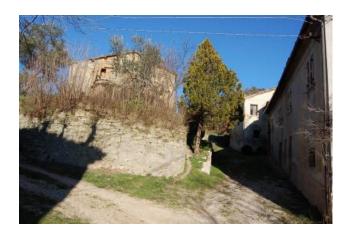

## 530 sm | Bathrooms: 1 | Bedrooms: 3 | Rooms: 6

Old farmhouse "San Martino" with agricultural land, wood and outbuildings in Amandola, Fermo, Marche, Italy

House on two floors totaling circa 180 sqm + barn of approximately 150 square meters with different agricultural outbuilding of approximately 200 sqm. + small church , with private courtyard and plot of about 11 ha.

The property is structurally sound but with the roof to restore; it enjoys a nice setting and has a dominant position in a hamlet. Its size lends the property also suitable for a business, in view of the many existing European grants.