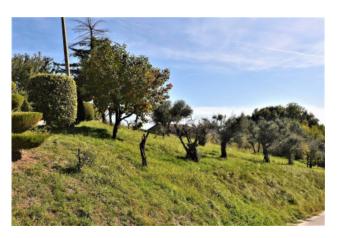

## 530 sm | Bathrooms: 1 | Bedrooms: 3 | Rooms: 6

Old farmhouse "San Martino" with agricultural land, wood and outbuildings in Amandola, Fermo, Marche, Italy

House on two floors totaling circa 180 sqm + barn of approximately 150 square meters with different agricultural outbuilding of approximately 200 sqm. + small church , with private courtyard and plot of about 11 ha.

## **Property information**

| <b>Code</b> : 111958              | Reason: Buy                 |
|-----------------------------------|-----------------------------|
| Type: farmhouse to restore        | Region: Marche              |
| Province: Fermo                   | Municipality: Amandola      |
| Area: Campagna                    | <b>Price</b> : € 110.000    |
| Total Square Meters: 530 sm       | Bedrooms: 3                 |
| Bathrooms: 1                      | Rooms: 6                    |
| State of Preservation: to restore | <b>floor</b> : Multi-Storey |
| Total Floors: 2                   | independent Heating: Absent |
| Parking: Uncovered Parking        | Age Construction: 1967      |
| Current Status: free upon deed    | Garden: Private, 1.000 sm   |
| Kitchen: Kitchenette              | <b>Box</b> : Double, 40 sm  |