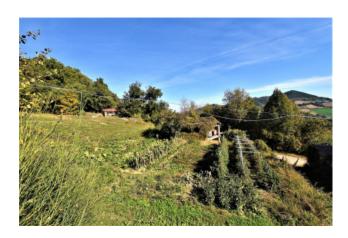

## 530 sm | Bathrooms: 1 | Bedrooms: 3 | Rooms: 6

Old farmhouse "San Martino" with agricultural land, wood and outbuildings in Amandola, Fermo, Marche, Italy

House on two floors totaling circa 180 sqm + barn of approximately 150 square meters with different agricultural outbuilding of approximately 200 sqm. + small church , with private courtyard and plot of about 11 ha.

Its location is excellent both for its proximity to the country and for the great setting; there is also a small chapel included in the sale.

The property comes with a project as a country house. Potential to buy the building nearby.

Distance to the town about 4 km; from the mountains 20 Km; from the sea 40 km;

Recommended investment