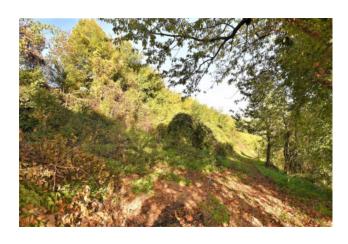

## 530 sm | Bathrooms: 1 | Bedrooms: 3 | Rooms: 6

Old farmhouse "San Martino" with agricultural land, wood and outbuildings in Amandola, Fermo, Marche, Italy

House on two floors totaling circa 180 sqm + barn of approximately 150 square meters with different agricultural outbuilding of approximately 200 sqm. + small church , with private courtyard and plot of about 11 ha.

The property is structurally sound but with the roof to restore; it enjoys a nice setting and has a dominant position in a hamlet. Its size lends the property also suitable for a business, in view of the many existing European grants.