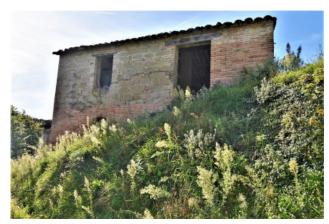

## 530 sm | Bathrooms: 1 | Bedrooms: 3 | Rooms: 6

Old farmhouse "San Martino" with agricultural land, wood and outbuildings in Amandola, Fermo, Marche, Italy

House on two floors totaling circa 180 sqm + barn of approximately 150 square meters with different agricultural outbuilding of approximately 200 sqm. + small church , with private courtyard and plot of about 11 ha.

The property is structurally sound but with the roof to restore; it enjoys a nice setting and has a dominant position in a hamlet. Its size lends the property also suitable for a business, in view of the many existing European grants.