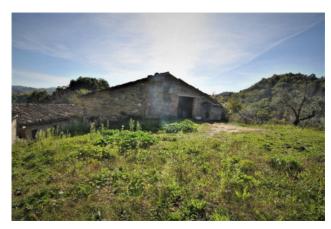

## 530 sm | Bathrooms: 1 | Bedrooms: 3 | Rooms: 6

Old farmhouse "San Martino" with agricultural land, wood and outbuildings in Amandola, Fermo, Marche, Italy

House on two floors totaling circa 180 sqm + barn of approximately 150 square meters with different agricultural outbuilding of approximately 200 sqm. + small church , with private courtyard and plot of about 11 ha.

The property is structurally sound but with the roof to restore; it enjoys a nice setting and has a dominant position in a hamlet. Its size lends the property also suitable for a business, in view of the many existing European grants.

Its location is excellent both for its proximity to the country and for the great setting; there is also a small chapel included in the sale.

The property comes with a project as a country house. Potential to buy the building nearby.