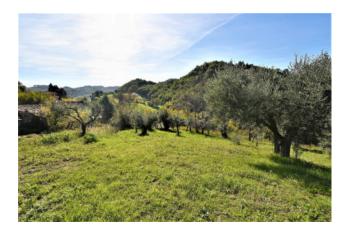

## 530 sm | Bathrooms: 1 | Bedrooms: 3 | Rooms: 6

Old farmhouse "San Martino" with agricultural land, wood and outbuildings in Amandola, Fermo, Marche, Italy

House on two floors totaling circa 180 sqm + barn of approximately 150 square meters with different agricultural outbuilding of approximately 200 sqm. + small church , with private courtyard and plot of about 11 ha.

The property is structurally sound but with the roof to restore; it enjoys a nice setting and has a dominant position in a hamlet. Its size lends the property also suitable for a business, in view of the many existing European grants.

Its location is excellent both for its proximity to the country and for the great setting; there is also a small chapel included in the sale.

The property comes with a project as a country house. Potential to buy the building nearby.