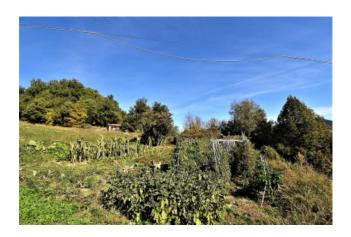

## 530 sm | Bathrooms: 1 | Bedrooms: 3 | Rooms: 6

Old farmhouse "San Martino" with agricultural land, wood and outbuildings in Amandola, Fermo, Marche, Italy

House on two floors totaling circa 180 sqm + barn of approximately 150 square meters with different agricultural outbuilding of approximately 200 sqm. + small church , with private courtyard and plot of about 11 ha.

The property is structurally sound but with the roof to restore; it enjoys a nice setting and has a dominant position in a hamlet. Its size lends the property also suitable for a business, in view of the many existing European grants.