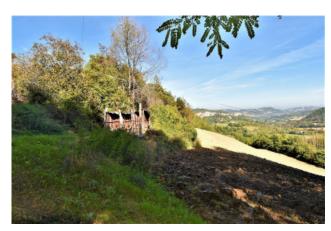

## 530 sm | Bathrooms: 1 | Bedrooms: 3 | Rooms: 6

Old farmhouse "San Martino" with agricultural land, wood and outbuildings in Amandola, Fermo, Marche, Italy

House on two floors totaling circa 180 sqm + barn of approximately 150 square meters with different agricultural outbuilding of approximately 200 sqm. + small church , with private courtyard and plot of about 11 ha.

The property is structurally sound but with the roof to restore; it enjoys a nice setting and has a dominant position in a hamlet. Its size lends the property also suitable for a business, in view of the many existing European grants.

Its location is excellent both for its proximity to the country and for the great setting; there is also a small chapel included in the sale.

The property comes with a project as a country house. Potential to buy the building nearby.