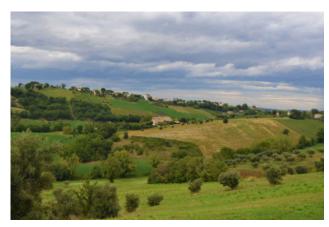

The property is located on a plot of agricultural land cultivated with various crops (wheat, maize, fodder, sunflower) more than 100 olive trees . The access road is a gravel road and water and electricity are connected.

The proximity to town, the exposure, the land included and the asking price make this property a real bargain, above all for people wanting to build a new home at the same price of a buildable plot of 1000 sq.mt but with more than 3 hectares, a garden area of 960 sq.mt and a volume of more than 300 sq.mt!