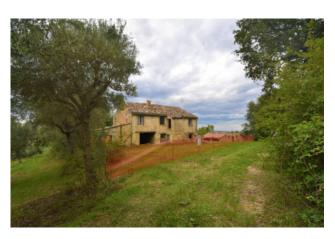

## 300 sm | Bathrooms: 1 | Bedrooms: 2 | Rooms: 5

Two storey farmhouse , close to town and with agricultural outbuilding and plot of land of circa 30.100 sq.mt for sale in Mogliano, Macerata, Italia

Enjoying a great setting with panoramic view , close to the centre of the town is this two-storey farmhouse built before 1942 consisting of accomodation on the first floor and storage, shed and cantina on the basement. The main structure is in masonry with exposed bricks, wooden ceilings, cotto tiles and roof in wood and tiles; all totaling a size of circa 230 sqmt with average height of 2,70 mts. The first floor is accessed by an external staircase . Although sound , the house is in a poor condition.

The property comes up with an agricultural outbuilding used as stable, built in 1967 in masonry with perforated brickwork with wooden windows, with a gross surface area of approx. 101 sq.mt with average height of 3.30 m.

The property is located on a plot of agricultural land cultivated with various crops (wheat, maize, fodder, sunflower) more than 100 olive trees . The access road is a gravel road and water and electricity are connected.