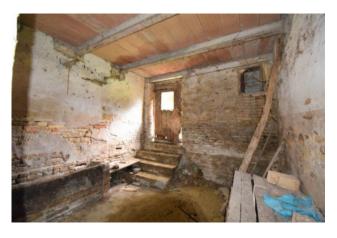

## 300 sm | Bathrooms: 1 | Bedrooms: 2 | Rooms: 5

Two storey farmhouse , close to town and with agricultural outbuilding and plot of land of circa 30.100 sq.mt for sale in Mogliano, Macerata, Italia

Enjoying a great setting with panoramic view , close to the centre of the town is this two-storey farmhouse built before 1942 consisting of accomodation on the first floor and storage, shed and cantina on the basement. The main structure is in masonry with exposed bricks, wooden ceilings, cotto tiles and roof in wood and tiles; all totaling a size of circa 230 sqmt with average height of 2,70 mts. The first floor is accessed by an external staircase . Although sound , the house is in a poor condition.