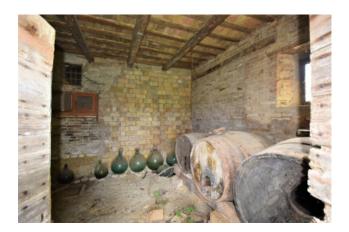

## 300 sm | Bathrooms: 1 | Bedrooms: 2 | Rooms: 5

Two storey farmhouse , close to town and with agricultural outbuilding and plot of land of circa 30.100 sq.mt for sale in Mogliano, Macerata, Italia

Enjoying a great setting with panoramic view , close to the centre of the town is this two-storey farmhouse built before 1942 consisting of accomodation on the first floor and storage, shed and cantina on the basement. The main structure is in masonry with exposed bricks, wooden ceilings, cotto tiles and roof in wood and tiles; all totaling a size of circa 230 sqmt with average height of 2,70 mts. The first floor is accessed by an external staircase . Although sound , the house is in a poor condition.