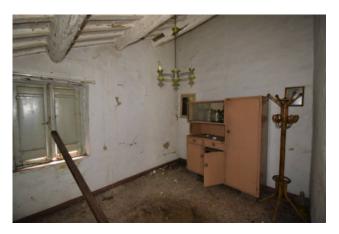

## 300 sm | Bathrooms: 1 | Bedrooms: 2 | Rooms: 5

Two storey farmhouse , close to town and with agricultural outbuilding and plot of land of circa 30.100 sq.mt for sale in Mogliano, Macerata, Italia

Enjoying a great setting with panoramic view , close to the centre of the town is this two-storey farmhouse built before 1942 consisting of accomodation on the first floor and storage, shed and cantina on the basement. The main structure is in masonry with exposed bricks, wooden ceilings, cotto tiles and roof in wood and tiles; all totaling a size of circa 230 sqmt with average height of 2,70 mts. The first floor is accessed by an external staircase . Although sound , the house is in a poor condition.