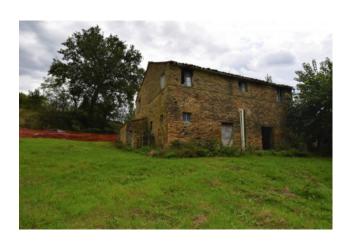

## 300 sm | Bathrooms: 1 | Bedrooms: 2 | Rooms: 5

Two storey farmhouse , close to town and with agricultural outbuilding and plot of land of circa 30.100 sq.mt for sale in Mogliano, Macerata, Italia

Enjoying a great setting with panoramic view , close to the centre of the town is this two-storey farmhouse built before 1942 consisting of accomodation on the first floor and storage, shed and cantina on the basement. The main structure is in masonry with exposed bricks, wooden ceilings, cotto tiles and roof in wood and tiles; all totaling a size of circa 230 sqmt with average height of 2,70 mts. The first floor is accessed by an external staircase . Although sound , the house is in a poor condition.