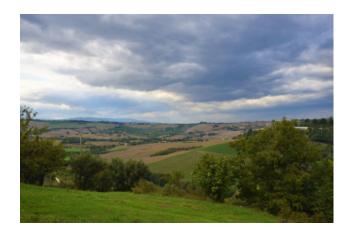

The property is located on a plot of agricultural land cultivated with various crops (wheat, maize, fodder, sunflower) more than 100 olive trees . The access road is a gravel road and water and electricity are connected.

The proximity to town, the exposure, the land included and the asking price make this property a real bargain, above all for people wanting to build a new home at the same price of a buildable plot of 1000 sq.mt but with more than 3 hectares, a garden area of 960 sq.mt and a volume of more than 300 sq.mt!