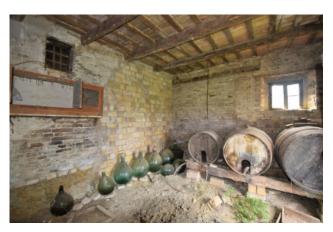

## 300 sm | Bathrooms: 1 | Bedrooms: 2 | Rooms: 5

Two storey farmhouse , close to town and with agricultural outbuilding and plot of land of circa 30.100 sq.mt for sale in Mogliano, Macerata, Italia

Enjoying a great setting with panoramic view , close to the centre of the town is this two-storey farmhouse built before 1942 consisting of accomodation on the first floor and storage, shed and cantina on the basement. The main structure is in masonry with exposed bricks, wooden ceilings, cotto tiles and roof in wood and tiles; all totaling a size of circa 230 sqmt with average height of 2,70 mts. The first floor is accessed by an external staircase . Although sound , the house is in a poor condition.