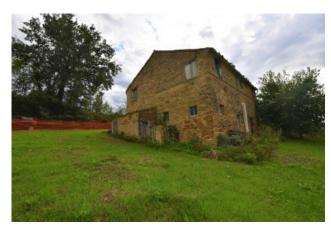

## 300 sm | Bathrooms: 1 | Bedrooms: 2 | Rooms: 5

Two storey farmhouse , close to town and with agricultural outbuilding and plot of land of circa 30.100 sq.mt for sale in Mogliano, Macerata, Italia

Enjoying a great setting with panoramic view , close to the centre of the town is this two-storey farmhouse built before 1942 consisting of accomodation on the first floor and storage, shed and cantina on the basement. The main structure is in masonry with exposed bricks, wooden ceilings, cotto tiles and roof in wood and tiles; all totaling a size of circa 230 sqmt with average height of 2,70 mts. The first floor is accessed by an external staircase . Although sound , the house is in a poor condition.

The property comes up with an agricultural outbuilding used as stable, built in 1967 in masonry with perforated brickwork with wooden windows, with a gross surface area of approx. 101 sq.mt with average height of 3.30 m.