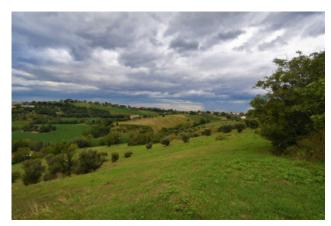

The property is located on a plot of agricultural land cultivated with various crops (wheat, maize, fodder, sunflower) more than 100 olive trees . The access road is a gravel road and water and electricity are connected.

The proximity to town, the exposure, the land included and the asking price make this property a real bargain, above all for people wanting to build a new home at the same price of a buildable plot of 1000 sq.mt but with more than 3 hectares, a garden area of 960 sq.mt and a volume of more than 300 sq.mt!