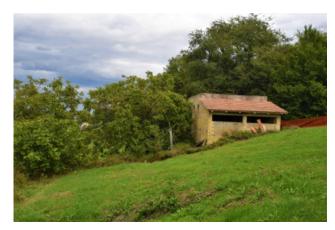

The property comes up with an agricultural outbuilding used as stable, built in 1967 in masonry with perforated brickwork with wooden windows, with a gross surface area of approx. 101 sq.mt with average height of 3.30 m.