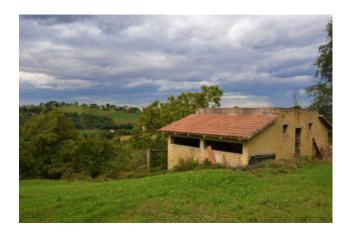

The property comes up with an agricultural outbuilding used as stable, built in 1967 in masonry with perforated brickwork with wooden windows, with a gross surface area of approx. 101 sq.mt with average height of 3.30 m.