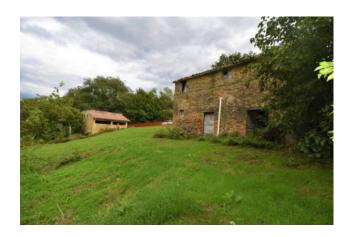

## 300 sm | Bathrooms: 1 | Bedrooms: 2 | Rooms: 5

Two storey farmhouse , close to town and with agricultural outbuilding and plot of land of circa 30.100 sq.mt for sale in Mogliano, Macerata, Italia

Enjoying a great setting with panoramic view , close to the centre of the town is this two-storey farmhouse built before 1942 consisting of accomodation on the first floor and storage, shed and cantina on the basement. The main structure is in masonry with exposed bricks, wooden ceilings, cotto tiles and roof in wood and tiles; all totaling a size of circa 230 sqmt with average height of 2,70 mts. The first floor is accessed by an external staircase . Although sound , the house is in a poor condition.

The property is located on a plot of agricultural land cultivated with various crops (wheat, maize, fodder, sunflower) more than 100 olive trees . The access road is a gravel road and water and electricity are connected.