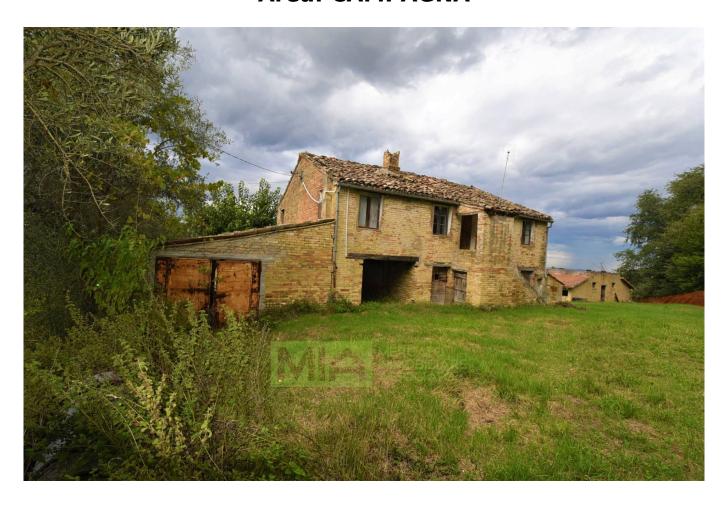

## 300 sm | Bathrooms: 1 | Bedrooms: 2 | Rooms: 5

Two storey farmhouse , close to town and with agricultural outbuilding and plot of land of circa 30.100 sq.mt for sale in Mogliano, Macerata, Italia

Enjoying a great setting with panoramic view , close to the centre of the town is this two-storey farmhouse built before 1942 consisting of accomodation on the first floor and storage, shed and cantina on the basement. The main structure is in masonry with exposed bricks, wooden ceilings, cotto tiles and roof in wood and tiles; all totaling a size of circa 230 sqmt with average height of 2,70 mts. The first floor is accessed by an external staircase . Although sound , the house is in a poor condition.

The property comes up with an agricultural outbuilding used as stable, built in 1967 in masonry with perforated brickwork with wooden windows, with a gross surface area of approx. 101 sq.mt with average height of 3.30 m.