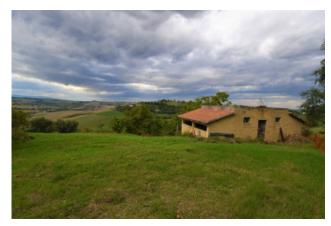

The property comes up with an agricultural outbuilding used as stable, built in 1967 in masonry with perforated brickwork with wooden windows, with a gross surface area of approx. 101 sq.mt with average height of 3.30 m.

The property is located on a plot of agricultural land cultivated with various crops (wheat, maize, fodder, sunflower) more than 100 olive trees . The access road is a gravel road and water and electricity are connected.