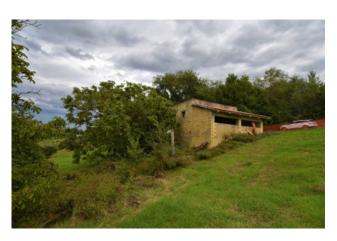

## 300 sm | Bathrooms: 1 | Bedrooms: 2 | Rooms: 5

Two storey farmhouse , close to town and with agricultural outbuilding and plot of land of circa 30.100 sq.mt for sale in Mogliano, Macerata, Italia

Enjoying a great setting with panoramic view , close to the centre of the town is this two-storey farmhouse built before 1942 consisting of accomodation on the first floor and storage, shed and cantina on the basement. The main structure is in masonry with exposed bricks, wooden ceilings, cotto tiles and roof in wood and tiles; all totaling a size of circa 230 sqmt with average height of 2,70 mts. The first floor is accessed by an external staircase . Although sound , the house is in a poor condition.

The property comes up with an agricultural outbuilding used as stable, built in 1967 in masonry with perforated brickwork with wooden windows, with a gross surface area of approx. 101 sq.mt with average height of 3.30 m.