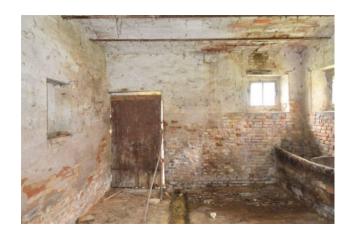

## 300 sm | Bathrooms: 1 | Bedrooms: 2 | Rooms: 5

Two storey farmhouse , close to town and with agricultural outbuilding and plot of land of circa 30.100 sq.mt for sale in Mogliano, Macerata, Italia

Enjoying a great setting with panoramic view , close to the centre of the town is this two-storey farmhouse built before 1942 consisting of accomodation on the first floor and storage, shed and cantina on the basement. The main structure is in masonry with exposed bricks, wooden ceilings, cotto tiles and roof in wood and tiles; all totaling a size of circa 230 sqmt with average height of 2,70 mts. The first floor is accessed by an external staircase . Although sound , the house is in a poor condition.