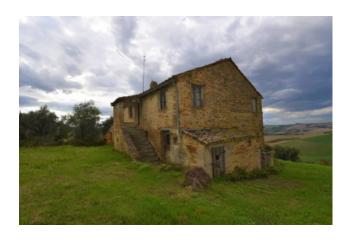

## 300 sm | Bathrooms: 1 | Bedrooms: 2 | Rooms: 5

Two storey farmhouse , close to town and with agricultural outbuilding and plot of land of circa 30.100 sq.mt for sale in Mogliano, Macerata, Italia

Enjoying a great setting with panoramic view , close to the centre of the town is this two-storey farmhouse built before 1942 consisting of accomodation on the first floor and storage, shed and cantina on the basement. The main structure is in masonry with exposed bricks, wooden ceilings, cotto tiles and roof in wood and tiles; all totaling a size of circa 230 sqmt with average height of 2,70 mts. The first floor is accessed by an external staircase . Although sound , the house is in a poor condition.