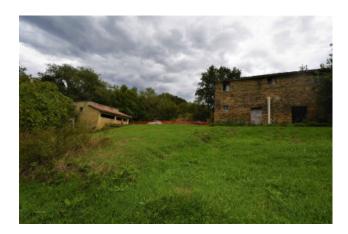

## 300 sm | Bathrooms: 1 | Bedrooms: 2 | Rooms: 5

Two storey farmhouse , close to town and with agricultural outbuilding and plot of land of circa 30.100 sq.mt for sale in Mogliano, Macerata, Italia

Enjoying a great setting with panoramic view , close to the centre of the town is this two-storey farmhouse built before 1942 consisting of accomodation on the first floor and storage, shed and cantina on the basement. The main structure is in masonry with exposed bricks, wooden ceilings, cotto tiles and roof in wood and tiles; all totaling a size of circa 230 sqmt with average height of 2,70 mts. The first floor is accessed by an external staircase . Although sound , the house is in a poor condition.

The property comes up with an agricultural outbuilding used as stable, built in 1967 in masonry with perforated brickwork with wooden windows, with a gross surface area of approx. 101 sq.mt with average height of 3.30 m.