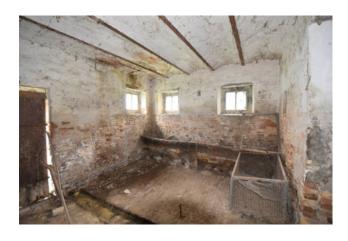

## 300 sm | Bathrooms: 1 | Bedrooms: 2 | Rooms: 5

Two storey farmhouse , close to town and with agricultural outbuilding and plot of land of circa 30.100 sq.mt for sale in Mogliano, Macerata, Italia

Enjoying a great setting with panoramic view , close to the centre of the town is this two-storey farmhouse built before 1942 consisting of accomodation on the first floor and storage, shed and cantina on the basement. The main structure is in masonry with exposed bricks, wooden ceilings, cotto tiles and roof in wood and tiles; all totaling a size of circa 230 sqmt with average height of 2,70 mts. The first floor is accessed by an external staircase . Although sound , the house is in a poor condition.