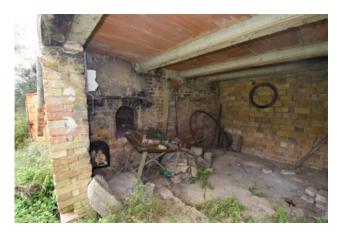

## 300 sm | Bathrooms: 1 | Bedrooms: 2 | Rooms: 5

Two storey farmhouse , close to town and with agricultural outbuilding and plot of land of circa 30.100 sq.mt for sale in Mogliano, Macerata, Italia

Enjoying a great setting with panoramic view , close to the centre of the town is this two-storey farmhouse built before 1942 consisting of accomodation on the first floor and storage, shed and cantina on the basement. The main structure is in masonry with exposed bricks, wooden ceilings, cotto tiles and roof in wood and tiles; all totaling a size of circa 230 sqmt with average height of 2,70 mts. The first floor is accessed by an external staircase . Although sound , the house is in a poor condition.

The property comes up with an agricultural outbuilding used as stable, built in 1967 in masonry with perforated brickwork with wooden windows, with a gross surface area of approx. 101 sq.mt with average height of 3.30 m.