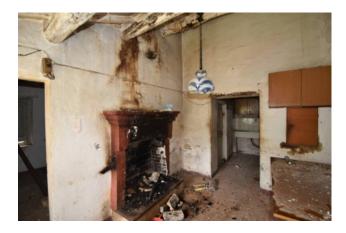

## 300 sm | Bathrooms: 1 | Bedrooms: 2 | Rooms: 5

Two storey farmhouse , close to town and with agricultural outbuilding and plot of land of circa 30.100 sq.mt for sale in Mogliano, Macerata, Italia

Enjoying a great setting with panoramic view , close to the centre of the town is this two-storey farmhouse built before 1942 consisting of accomodation on the first floor and storage, shed and cantina on the basement. The main structure is in masonry with exposed bricks, wooden ceilings, cotto tiles and roof in wood and tiles; all totaling a size of circa 230 sqmt with average height of 2,70 mts. The first floor is accessed by an external staircase . Although sound , the house is in a poor condition.