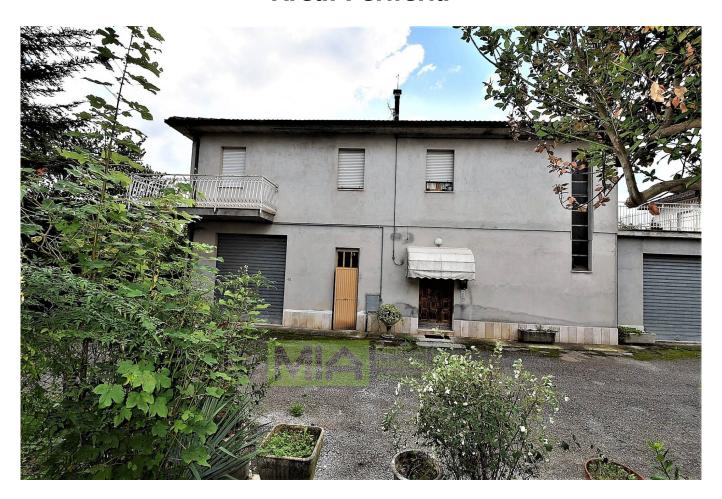

## 350 sm | Bathrooms: 2 | Bedrooms: 3 | Rooms: 6

House Pompeo, with workshop and small plot of land for sale in Amandola, Fermo, Marche, Italia.

The property consists of two floors and a loft; the ground floor comprises of the entrance, a garage and a worshop while on the 1st floor the house offers an entrance, family kitchen, livingroom both leading out to a large terrace overlooking the Sibillini mountains, then 2 double bedrooms, a single one, 2 bathrooms and 2 balconies.

The house is in good structural condition and it enjoys nice views over the surrounding countryside and the town; the access road is comfortable and large, it is connected to all services and although it is located in a town, it still enjoies the typical private setting of the country.

The house comes up with a small plot of land to be used as garden or orchard.

This is an ideal house for people looking for an agricultural business and private home at the same time or it could potentially be turned into another self-contained apartment at the ground floor, ideal for families to share.