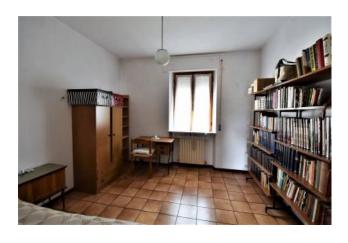

## 350 sm | Bathrooms: 2 | Bedrooms: 3 | Rooms: 6

House Pompeo, with workshop and small plot of land for sale in Amandola, Fermo, Marche, Italia.

The property consists of two floors and a loft; the ground floor comprises of the entrance, a garage and a worshop while on the 1st floor the house offers an entrance, family kitchen, livingroom both leading out to a large terrace overlooking the Sibillini mountains, then 2 double bedrooms, a single one, 2 bathrooms and 2 balconies.

## **Property information**

**Code**: 111615-88 **Reason**: Buy

| Type: detached House             | Region: Marche                 |
|----------------------------------|--------------------------------|
| Province: Fermo                  | Municipality: Amandola         |
| Area: Periferia                  | Price: € 280.000 negotiable    |
| Total Square Meters: 350 sm      | Bedrooms: 3                    |
| Bathrooms: 2                     | Rooms: 6                       |
| State of Preservation: Good      | floor: Multi-Storey            |
| independent Heating: independent | Parking: Carport               |
| Age Construction: 1980           | Current Status: free upon deed |
| Available: Yes                   | Balconies: Present, 14 sm      |
| Terrace: Present, 53 sm          | Garden: Private, 500 sm        |
| Kitchen: Regular Kitchen         | <b>Box</b> : Double, 30 sm     |