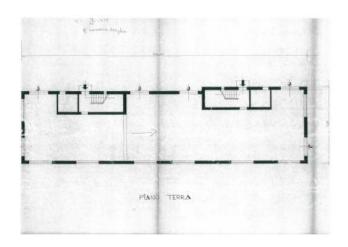

## 350 sm | Bathrooms: 2 | Bedrooms: 3 | Rooms: 6

House Pompeo, with workshop and small plot of land for sale in Amandola, Fermo, Marche, Italia.

The property consists of two floors and a loft; the ground floor comprises of the entrance, a garage and a worshop while on the 1st floor the house offers an entrance, family kitchen, livingroom both leading out to a large terrace overlooking the Sibillini mountains, then 2 double bedrooms, a single one, 2 bathrooms and 2 balconies.