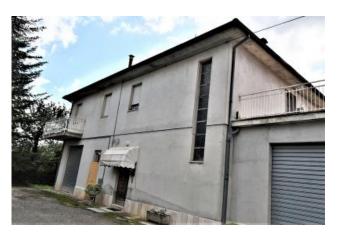

## 350 sm | Bathrooms: 2 | Bedrooms: 3 | Rooms: 6

House Pompeo, with workshop and small plot of land for sale in Amandola, Fermo, Marche, Italia.

The property consists of two floors and a loft; the ground floor comprises of the entrance, a garage and a worshop while on the 1st floor the house offers an entrance, family kitchen, livingroom both leading out to a large terrace overlooking the Sibillini mountains, then 2 double bedrooms, a single one, 2 bathrooms and 2 balconies.

The house is in good structural condition and it enjoys nice views over the surrounding countryside and the town; the access road is comfortable and large, it is connected to all services and although it is located in a town, it still enjoies the typical private setting of the country.

The house comes up with a small plot of land to be used as garden or orchard.

This is an ideal house for people looking for an agricultural business and private home at the same time or it could potentially be turned into another self-contained apartment at the ground floor, ideal for families to share.