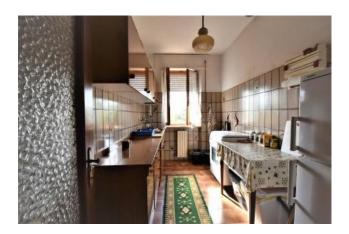

## 350 sm | Bathrooms: 2 | Bedrooms: 3 | Rooms: 6

House Pompeo, with workshop and small plot of land for sale in Amandola, Fermo, Marche, Italia.

The property consists of two floors and a loft; the ground floor comprises of the entrance, a garage and a worshop while on the 1st floor the house offers an entrance, family kitchen, livingroom both leading out to a large terrace overlooking the Sibillini mountains, then 2 double bedrooms, a single one, 2 bathrooms and 2 balconies.

## **Property information**

**Code**: 111615-88 **Reason**: Buy

| Type: detached House             | Region: Marche                 |
|----------------------------------|--------------------------------|
| Province: Fermo                  | Municipality: Amandola         |
| Area: Periferia                  | Price: € 280.000 negotiable    |
| Total Square Meters: 350 sm      | Bedrooms: 3                    |
| Bathrooms: 2                     | Rooms: 6                       |
| State of Preservation: Good      | floor: Multi-Storey            |
| independent Heating: independent | Parking: Carport               |
| Age Construction: 1980           | Current Status: free upon deed |
| Available: Yes                   | Balconies: Present, 14 sm      |
| Terrace: Present, 53 sm          | Garden: Private, 500 sm        |
| Kitchen: Regular Kitchen         | <b>Box</b> : Double, 30 sm     |