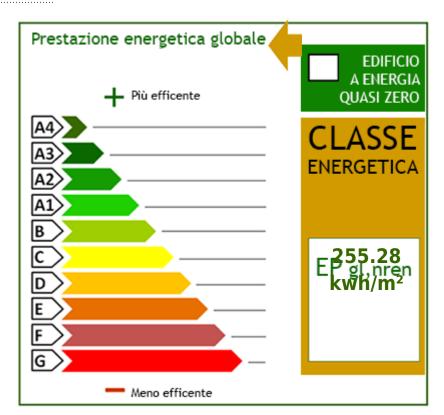

## **Property information**

**Code**: 111615-88 **Reason**: Buy

| Type: detached House             | Region: Marche                 |
|----------------------------------|--------------------------------|
| Province: Fermo                  | Municipality: Amandola         |
| Area: Periferia                  | Price: € 280.000 negotiable    |
| Total Square Meters: 350 sm      | Bedrooms: 3                    |
| Bathrooms: 2                     | Rooms: 6                       |
| State of Preservation: Good      | floor: Multi-Storey            |
| independent Heating: independent | Parking: Carport               |
| Age Construction: 1980           | Current Status: free upon deed |
| Available: Yes                   | Balconies: Present, 14 sm      |
| Terrace: Present, 53 sm          | Garden: Private, 500 sm        |
| Kitchen: Regular Kitchen         | <b>Box</b> : Double, 30 sm     |