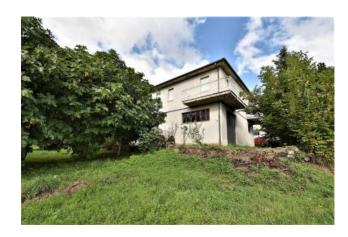

## 350 sm | Bathrooms: 2 | Bedrooms: 3 | Rooms: 6

House Pompeo, with workshop and small plot of land for sale in Amandola, Fermo, Marche, Italia.

The property consists of two floors and a loft; the ground floor comprises of the entrance, a garage and a worshop while on the 1st floor the house offers an entrance, family kitchen, livingroom both leading out to a large terrace overlooking the Sibillini mountains, then 2 double bedrooms, a single one, 2 bathrooms and 2 balconies.

The house is in good structural condition and it enjoys nice views over the surrounding countryside and the town; the access road is comfortable and large, it is connected to all services and although it is located in a town, it still enjoies the typical private setting of the country.

## **Property information**

**Code**: 111615-88 **Reason**: Buy

| Type: detached House             | Region: Marche                 |
|----------------------------------|--------------------------------|
| Province: Fermo                  | Municipality: Amandola         |
| Area: Periferia                  | Price: € 280.000 negotiable    |
| Total Square Meters: 350 sm      | Bedrooms: 3                    |
| Bathrooms: 2                     | Rooms: 6                       |
| State of Preservation: Good      | floor: Multi-Storey            |
| independent Heating: independent | Parking: Carport               |
| Age Construction: 1980           | Current Status: free upon deed |
| Available: Yes                   | Balconies: Present, 14 sm      |
| Terrace: Present, 53 sm          | Garden: Private, 500 sm        |
| Kitchen: Regular Kitchen         | <b>Box</b> : Double, 30 sm     |