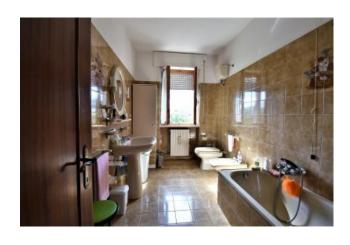

## 350 sm | Bathrooms: 2 | Bedrooms: 3 | Rooms: 6

House Pompeo, with workshop and small plot of land for sale in Amandola, Fermo, Marche, Italia.

The property consists of two floors and a loft; the ground floor comprises of the entrance, a garage and a worshop while on the 1st floor the house offers an entrance, family kitchen, livingroom both leading out to a large terrace overlooking the Sibillini mountains, then 2 double bedrooms, a single one, 2 bathrooms and 2 balconies.

## **Property information**

**Code**: 111615-88 **Reason**: Buy

| Type: detached House             | Region: Marche                 |
|----------------------------------|--------------------------------|
| Province: Fermo                  | Municipality: Amandola         |
| Area: Periferia                  | Price: € 280.000 negotiable    |
| Total Square Meters: 350 sm      | Bedrooms: 3                    |
| Bathrooms: 2                     | Rooms: 6                       |
| State of Preservation: Good      | floor: Multi-Storey            |
| independent Heating: independent | Parking: Carport               |
| Age Construction: 1980           | Current Status: free upon deed |
| Available: Yes                   | Balconies: Present, 14 sm      |
| Terrace: Present, 53 sm          | Garden: Private, 500 sm        |
| Kitchen: Regular Kitchen         | <b>Box</b> : Double, 30 sm     |