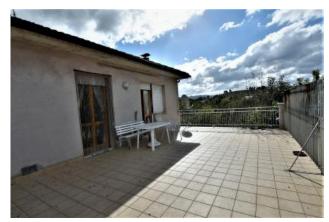

## 350 sm | Bathrooms: 2 | Bedrooms: 3 | Rooms: 6

House Pompeo, with workshop and small plot of land for sale in Amandola, Fermo, Marche, Italia.

The property consists of two floors and a loft; the ground floor comprises of the entrance, a garage and a worshop while on the 1st floor the house offers an entrance, family kitchen, livingroom both leading out to a large terrace overlooking the Sibillini mountains, then 2 double bedrooms, a single one, 2 bathrooms and 2 balconies.

## **Property information**

**Code**: 111615-88 **Reason**: Buy

| Type: detached House             | Region: Marche                 |
|----------------------------------|--------------------------------|
| Province: Fermo                  | Municipality: Amandola         |
| Area: Periferia                  | Price: € 280.000 negotiable    |
| Total Square Meters: 350 sm      | Bedrooms: 3                    |
| Bathrooms: 2                     | Rooms: 6                       |
| State of Preservation: Good      | floor: Multi-Storey            |
| independent Heating: independent | Parking: Carport               |
| Age Construction: 1980           | Current Status: free upon deed |
| Available: Yes                   | Balconies: Present, 14 sm      |
| Terrace: Present, 53 sm          | Garden: Private, 500 sm        |
| Kitchen: Regular Kitchen         | <b>Box</b> : Double, 30 sm     |