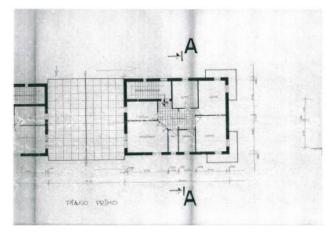

## 350 sm | Bathrooms: 2 | Bedrooms: 3 | Rooms: 6

House Pompeo, with workshop and small plot of land for sale in Amandola, Fermo, Marche, Italia.

The property consists of two floors and a loft; the ground floor comprises of the entrance, a garage and a worshop while on the 1st floor the house offers an entrance, family kitchen, livingroom both leading out to a large terrace overlooking the Sibillini mountains, then 2 double bedrooms, a single one, 2 bathrooms and 2 balconies.