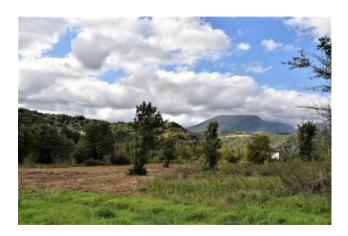

## 350 sm | Bathrooms: 2 | Bedrooms: 3 | Rooms: 6

House Pompeo, with workshop and small plot of land for sale in Amandola, Fermo, Marche, Italia.

The property consists of two floors and a loft; the ground floor comprises of the entrance, a garage and a worshop while on the 1st floor the house offers an entrance, family kitchen, livingroom both leading out to a large terrace overlooking the Sibillini mountains, then 2 double bedrooms, a single one, 2 bathrooms and 2 balconies.

The house is in good structural condition and it enjoys nice views over the surrounding countryside and the town; the access road is comfortable and large, it is connected to all services and although it is located in a town, it still enjoies the typical private setting of the country.