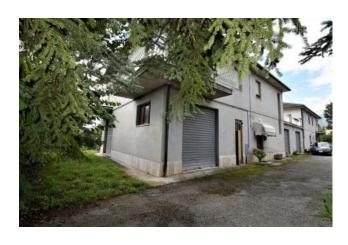

## 350 sm | Bathrooms: 2 | Bedrooms: 3 | Rooms: 6

House Pompeo, with workshop and small plot of land for sale in Amandola, Fermo, Marche, Italia.

The property consists of two floors and a loft; the ground floor comprises of the entrance, a garage and a worshop while on the 1st floor the house offers an entrance, family kitchen, livingroom both leading out to a large terrace overlooking the Sibillini mountains, then 2 double bedrooms, a single one, 2 bathrooms and 2 balconies.

The house is in good structural condition and it enjoys nice views over the surrounding countryside and the town; the access road is comfortable and large, it is connected to all services and although it is located in a town, it still enjoies the typical private setting of the country.

The house comes up with a small plot of land to be used as garden or orchard.

This is an ideal house for people looking for an agricultural business and private home at the same time or it could potentially be turned into another self-contained apartment at the ground floor, ideal for families to share.