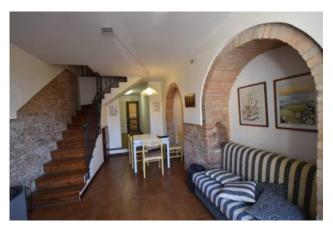

## 70 sm | Bathrooms: 1 | Bedrooms: 1 | Rooms: 3

Restored apartment in the historic centre of Sarnano, Macerata, Marche, Italy.

In the beautiful historic centre of the town is available this little but cosy apartment split between two floors (gr-1st) and composed of: entrance, livingroom, kitchen and storage at the ground floor; then a comfortable staircase leads to the first floor which comprises a large double bedroom, a single bedroom with bunk bed and a bathroom.

The property is enriched by a public, easy parking and beautiful view over the Sibillini mountains and it is very close to all the amenities.

Excellent as holiday home.