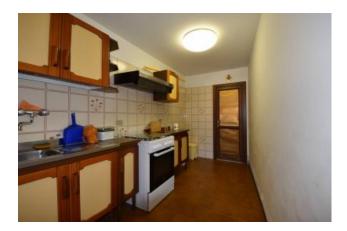

## 70 sm | Bathrooms: 1 | Bedrooms: 1 | Rooms: 3

Restored apartment in the historic centre of Sarnano, Macerata, Marche, Italy.

In the beautiful historic centre of the town is available this little but cosy apartment split between two floors (gr-1st) and composed of: entrance, livingroom, kitchen and storage at the ground floor; then a comfortable staircase leads to the first floor which comprises a large double bedroom, a single bedroom with bunk bed and a bathroom.