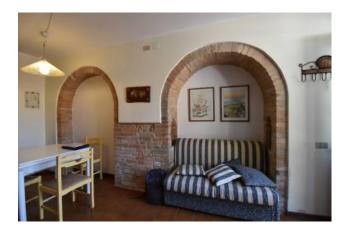

## 70 sm | Bathrooms: 1 | Bedrooms: 1 | Rooms: 3

Restored apartment in the historic centre of Sarnano, Macerata, Marche, Italy.

In the beautiful historic centre of the town is available this little but cosy apartment split between two floors (gr-1st) and composed of: entrance, livingroom, kitchen and storage at the ground floor; then a comfortable staircase leads to the first floor which comprises a large double bedroom, a single bedroom with bunk bed and a bathroom.

The property is enriched by a public, easy parking and beautiful view over the Sibillini mountains and it is very close to all the amenities.

Excellent as holiday home.