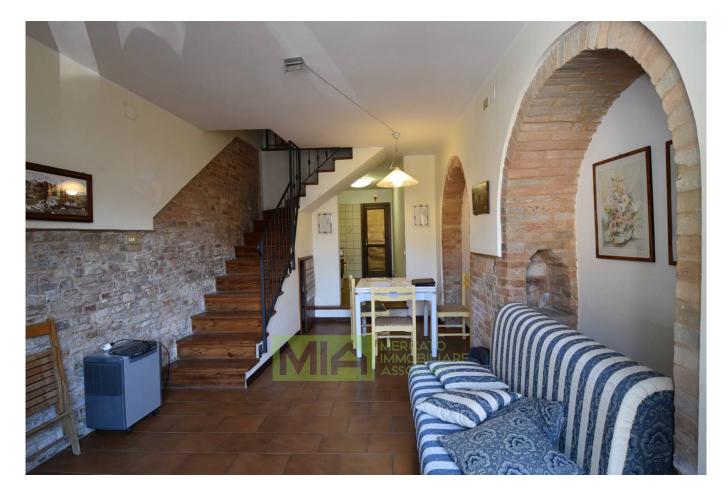

## 70 sm | Bathrooms: 1 | Bedrooms: 1 | Rooms: 3

Restored apartment in the historic centre of Sarnano, Macerata, Marche, Italy.

In the beautiful historic centre of the town is available this little but cosy apartment split between two floors (gr-1st) and composed of: entrance, livingroom, kitchen and storage at the ground floor; then a comfortable staircase leads to the first floor which comprises a large double bedroom, a single bedroom with bunk bed and a bathroom.

The property is enriched by a public, easy parking and beautiful view over the Sibillini mountains and it is very close to all the amenities.

Excellent as holiday home.