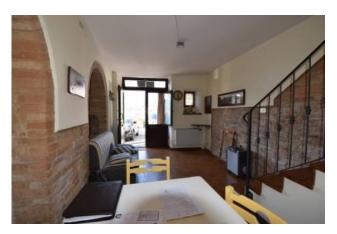

## 70 sm | Bathrooms: 1 | Bedrooms: 1 | Rooms: 3

Restored apartment in the historic centre of Sarnano, Macerata, Marche, Italy.

In the beautiful historic centre of the town is available this little but cosy apartment split between two floors (gr-1st) and composed of: entrance, livingroom, kitchen and storage at the ground floor; then a comfortable staircase leads to the first floor which comprises a large double bedroom, a single bedroom with bunk bed and a bathroom.

The property is enriched by a public, easy parking and beautiful view over the Sibillini mountains and it is very close to all the amenities.

Excellent as holiday home.