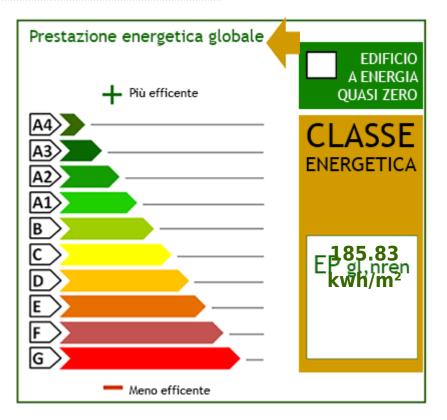

A & G Immobiliare via ascenziani, 19 - Amandola (FM) - Telephone 0736847681 Fax 0736847681 info@aegrealestate.com - https://www.aegrealestate.com Vat number IT01839910443

| Area: Centro Storico           | Price: € 55.000 negotiable       |
|--------------------------------|----------------------------------|
| Total Square Meters: 70 sm     | Bedrooms: 1                      |
| Bathrooms: 1                   | Rooms: 3                         |
| State of Preservation: Good    | <b>floor</b> : Multi-Storey      |
| Total Floors: 2                | independent Heating: independent |
| Parking: Uncovered Parking     | Age Construction: 2004           |
| Current Status: free upon deed | Available: Yes                   |
| Max Number of Beds: 4          | Double Beds: 1                   |
| Kitchen: Kitchenette           |                                  |