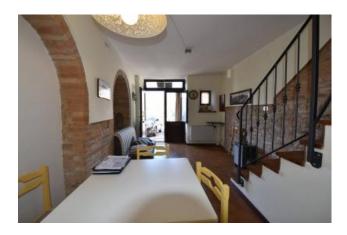

## 70 sm | Bathrooms: 1 | Bedrooms: 1 | Rooms: 3

Restored apartment in the historic centre of Sarnano, Macerata, Marche, Italy.

In the beautiful historic centre of the town is available this little but cosy apartment split between two floors (gr-1st) and composed of: entrance, livingroom, kitchen and storage at the ground floor; then a comfortable staircase leads to the first floor which comprises a large double bedroom, a single bedroom with bunk bed and a bathroom.