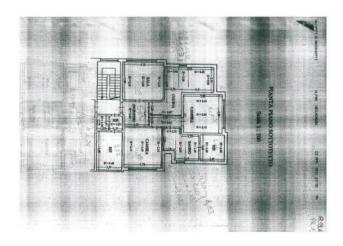

## 100 sm | Bathrooms: 1 | Bedrooms: 2 | Rooms: 5

Attic "the sun" on the 5th floor with lift and garage for sale in Amandola, Fermo, Marche, Italy.

Very close to the centre, inside a comfortable building, enjoying a 360° view , is for sale this comfortable attic consisting of : entrance, livingroom, kitchen, 2 double bedrooms, bathroom and two storages.

### **Property information**

**Code**: 13037 - 13 **Reason**: Buy

Type: Apartment Region: Marche

| Province: Fermo             | Municipality: Amandola           |
|-----------------------------|----------------------------------|
| Area: Periferia             | <b>Price</b> : € 75.000          |
| Total Square Meters: 100 sm | Bedrooms: 2                      |
| Bathrooms: 1                | Rooms: 5                         |
| State of Preservation: Good | floor: 4                         |
| Total Floors: 4             | independent Heating: independent |
| Age Construction: 1980      | Current Status: free upon deed   |
| community charges: € 40     | Garden: Common                   |
| Max Number of Beds: 6       | Double Beds: 2                   |
| Single Beds: 1              | Kitchen: Present                 |
| Box: Single, 20 sm          |                                  |