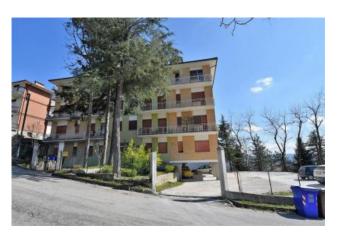

# **Apartment to Buy in Amandola Area: Periferia**

## 100 sm | Bathrooms: 1 | Bedrooms: 2 | Rooms: 5

Attic "the sun" on the 5th floor with lift and garage for sale in Amandola, Fermo, Marche, Italy.

Very close to the centre, inside a comfortable building, enjoying a 360° view , is for sale this comfortable attic consisting of : entrance, livingroom, kitchen, 2 double bedrooms, bathroom and two storages.

The property is very bright and equipped with air conditioning and heating; it has been remodernized recentely, including the roof.

The building is served by a lift and by a large common parking space. Ideal both as holiday home and main residency.