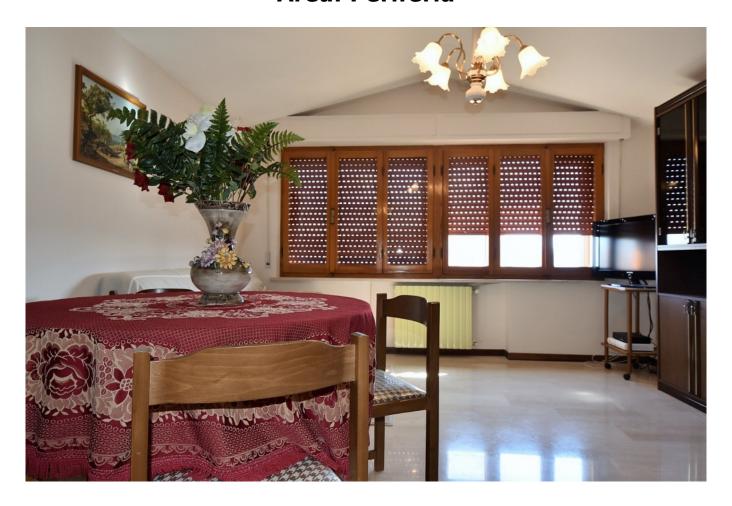

## 100 sm | Bathrooms: 1 | Bedrooms: 2 | Rooms: 5

Attic "the sun" on the 5th floor with lift and garage for sale in Amandola, Fermo, Marche, Italy.

Very close to the centre, inside a comfortable building, enjoying a 360° view , is for sale this comfortable attic consisting of : entrance, livingroom, kitchen, 2 double bedrooms, bathroom and two storages.

The property is very bright and equipped with air conditioning and heating; it has been remodernized recentely, including the roof.

The building is served by a lift and by a large common parking space. Ideal both as holiday home and main residency.