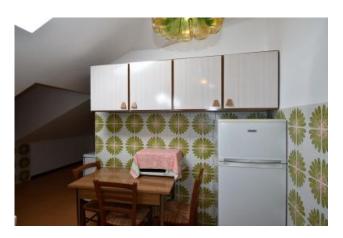

## 100 sm | Bathrooms: 1 | Bedrooms: 2 | Rooms: 5

Attic "the sun" on the 5th floor with lift and garage for sale in Amandola, Fermo, Marche, Italy.

Very close to the centre, inside a comfortable building, enjoying a 360° view , is for sale this comfortable attic consisting of : entrance, livingroom, kitchen, 2 double bedrooms, bathroom and two storages.

The property is very bright and equipped with air conditioning and heating; it has been remodernized recentely, including the roof.

The building is served by a lift and by a large common parking space. Ideal both as holiday home and main residency.