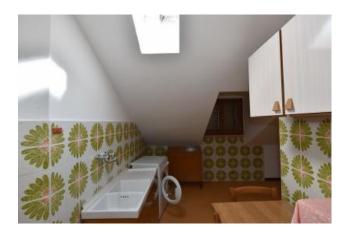

## 100 sm | Bathrooms: 1 | Bedrooms: 2 | Rooms: 5

Attic "the sun" on the 5th floor with lift and garage for sale in Amandola, Fermo, Marche, Italy.

Very close to the centre, inside a comfortable building, enjoying a 360° view , is for sale this comfortable attic consisting of : entrance, livingroom, kitchen, 2 double bedrooms, bathroom and two storages.

The property is very bright and equipped with air conditioning and heating; it has been remodernized recentely, including the roof.

The building is served by a lift and by a large common parking space. Ideal both as holiday home and main residency.