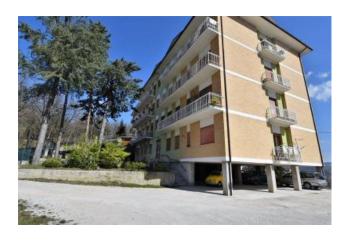

## 100 sm | Bathrooms: 1 | Bedrooms: 2 | Rooms: 5

Attic "the sun" on the 5th floor with lift and garage for sale in Amandola, Fermo, Marche, Italy.

Very close to the centre, inside a comfortable building, enjoying a 360° view , is for sale this comfortable attic consisting of : entrance, livingroom, kitchen, 2 double bedrooms, bathroom and two storages.

The property is very bright and equipped with air conditioning and heating; it has been remodernized recentely, including the roof.

The building is served by a lift and by a large common parking space. Ideal both as holiday home and main residency.