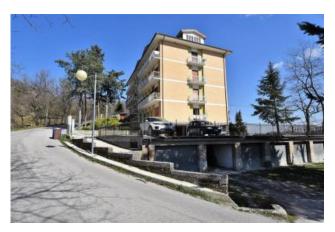

## 100 sm | Bathrooms: 1 | Bedrooms: 2 | Rooms: 5

Attic "the sun" on the 5th floor with lift and garage for sale in Amandola, Fermo, Marche, Italy.

Very close to the centre, inside a comfortable building, enjoying a 360° view , is for sale this comfortable attic consisting of : entrance, livingroom, kitchen, 2 double bedrooms, bathroom and two storages.

The property is very bright and equipped with air conditioning and heating; it has been remodernized recentely, including the roof.

The building is served by a lift and by a large common parking space. Ideal both as holiday home and main residency.