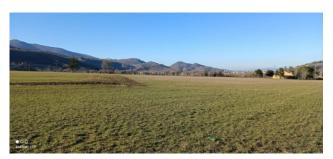

The house comes with a private plot of land that crosses a little river and continues to a wood and it also includes a piece of sewable area .

The plot totals circa 12 hectares and the whole property is near a provincial raod which increases the value of the property both in case of cultivation and in case of a business to run up.

The property is structurally sound but it is in need of a new roof and internal repairs (i.e= convertion of the ground floor into liveable area).

The price is definitely good in view of the size of land of about 10 hectares, strategically placed and higly productive.