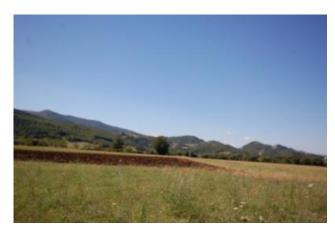

The house comes with a private plot of land that crosses a little river and continues to a wood and it also includes a piece of sewable area .

The plot totals circa 12 hectares and the whole property is near a provincial raod which increases the value of the property both in case of cultivation and in case of a business to run up.

The property is structurally sound but it is in need of a new roof and internal repairs (i.e= convertion of the ground floor into liveable area).

The price is definitely good in view of the size of land of about 10 hectares, strategically placed and higly productive.