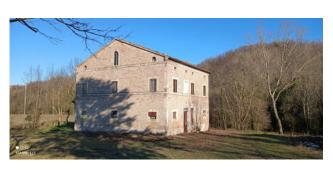

# farmhouse to restore to Buy in San Ginesio Area: CAMPAGNA

### 450 sm | Bathrooms: 1 | Bedrooms: 6 | Rooms: 9

Farmhouse "Tambella" with agricultural land of 12 hect, for sale in San Ginesio, Macerata, Marche, Italy.

Enjoying a comfortable and panoramic setting, close to 2 splendid towns such as Sarnano and San Ginesio is for sale this large farmhouse ,split between 3 floors where at the ground floor there are the old cellars and stables; accomodation is on the 1st floor while the loft is now used as storage.

The property is structurally sound but it is in need of a new roof and internal repairs (i.e= convertion of the ground floor into liveable area).

The price is definitely good in view of the size of land of about 10 hectares, strategically placed and higly productive.