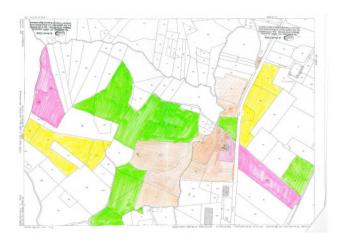

The house comes with a private plot of land that crosses a little river and continues to a wood and it also includes a piece of sewable area .

The plot totals circa 12 hectares and the whole property is near a provincial raod which increases the value of the property both in case of cultivation and in case of a business to run up.

The property is structurally sound but it is in need of a new roof and internal repairs (i.e= convertion of the ground floor into liveable area).

The price is definitely good in view of the size of land of about 10 hectares, strategically placed and higly productive.