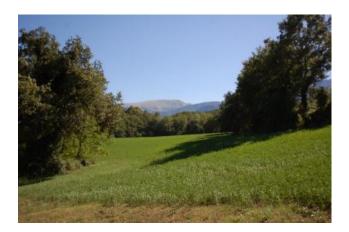

The house comes with a private plot of land that crosses a little river and continues to a wood and it also includes a piece of sewable area .

The plot totals circa 12 hectares and the whole property is near a provincial raod which increases the value of the property both in case of cultivation and in case of a business to run up.

The property is structurally sound but it is in need of a new roof and internal repairs (i.e= convertion of the ground floor into liveable area).

The price is definitely good in view of the size of land of about 10 hectares, strategically placed and higly productive.