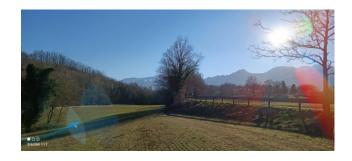

The house comes with a private plot of land that crosses a little river and continues to a wood and it also includes a piece of sewable area .

The plot totals circa 12 hectares and the whole property is near a provincial raod which increases the value of the property both in case of cultivation and in case of a business to run up.

The property is structurally sound but it is in need of a new roof and internal repairs (i.e= convertion of the ground floor into liveable area).

The price is definitely good in view of the size of land of about 10 hectares, strategically placed and higly productive.