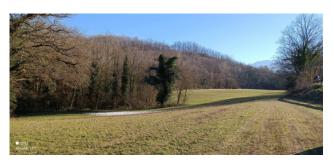

The house comes with a private plot of land that crosses a little river and continues to a wood and it also includes a piece of sewable area .

The plot totals circa 12 hectares and the whole property is near a provincial raod which increases the value of the property both in case of cultivation and in case of a business to run up.

The property is structurally sound but it is in need of a new roof and internal repairs (i.e= convertion of the ground floor into liveable area).

The price is definitely good in view of the size of land of about 10 hectares, strategically placed and higly productive.