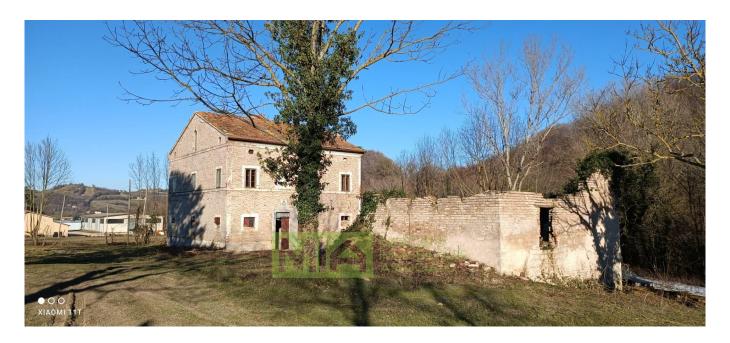

# farmhouse to restore to Buy in San Ginesio Area: CAMPAGNA

### 450 sm | Bathrooms: 1 | Bedrooms: 6 | Rooms: 9

Farmhouse "Tambella" with agricultural land of 12 hect, for sale in San Ginesio, Macerata, Marche, Italy.

Enjoying a comfortable and panoramic setting, close to 2 splendid towns such as Sarnano and San Ginesio is for sale this large farmhouse ,split between 3 floors where at the ground floor there are the old cellars and stables; accomodation is on the 1st floor while the loft is now used as storage.

The house comes with a private plot of land that crosses a little river and continues to a wood and it also includes a piece of sewable area .

The plot totals circa 12 hectares and the whole property is near a provincial raod which increases the value of the property both in case of cultivation and in case of a business to run up.

The property is structurally sound but it is in need of a new roof and internal repairs (i.e= convertion of the ground floor into liveable area).

The price is definitely good in view of the size of land of about 10 hectares, strategically placed and higly productive.