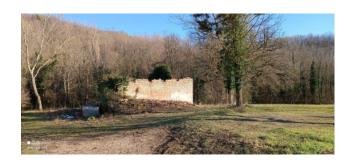

The house comes with a private plot of land that crosses a little river and continues to a wood and it also includes a piece of sewable area .

The plot totals circa 12 hectares and the whole property is near a provincial raod which increases the value of the property both in case of cultivation and in case of a business to run up.

The property is structurally sound but it is in need of a new roof and internal repairs (i.e= convertion of the ground floor into liveable area).

The price is definitely good in view of the size of land of about 10 hectares, strategically placed and higly productive.