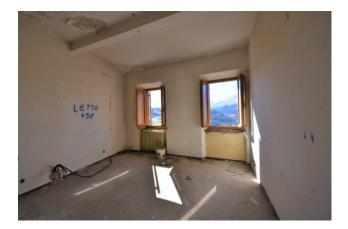

## 200 sm | Bathrooms: 2 | Bedrooms: 4 | Rooms: 11

"Casa del vicolo" over 4 floors and double entrance for sale in the centre of Amandola, Fermo, Marche , Italy

Only few steps from the beautiful square "Risorgimento", is this interesting house split over 4 floors and partially restored and built with stone walls and exposed bricks.

The house totals more than 200 sq.mt over 4 floors and it is divided into 2 self-contained apartments joined via an internal staircase and with 2 separate entries, one from via Ascenziani and the other from via delle Macerie.

The property enjoies splendid views across the Sibillini mountains and over the valley and it comes up with a private courtyard and a balcony. The house is in need of internal repairs ;

water and utilities are connected , double glazed windows have been replaced. Very interesting home. Potential to get 2 independent apartments .