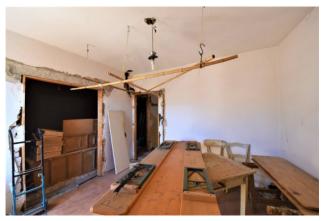

## 200 sm | Bathrooms: 2 | Bedrooms: 4 | Rooms: 11

"Casa del vicolo" over 4 floors and double entrance for sale in the centre of Amandola, Fermo, Marche , Italy

Only few steps from the beautiful square "Risorgimento", is this interesting house split over 4 floors and partially restored and built with stone walls and exposed bricks.

The house totals more than 200 sq.mt over 4 floors and it is divided into 2 self-contained apartments joined via an internal staircase and with 2 separate entries, one from via Ascenziani and the other from via delle Macerie.

The property enjoies splendid views across the Sibillini mountains and over the valley and it comes up with a private courtyard and a balcony. The house is in need of internal repairs ;

water and utilities are connected , double glazed windows have been replaced. Very interesting home. Potential to get 2 independent apartments .