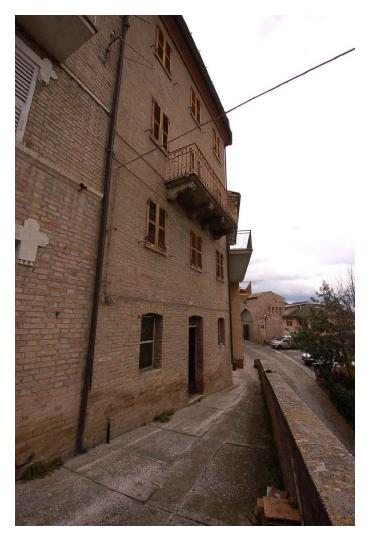

## 200 sm | Bathrooms: 2 | Bedrooms: 4 | Rooms: 11

"Casa del vicolo" over 4 floors and double entrance for sale in the centre of Amandola, Fermo, Marche , Italy

Only few steps from the beautiful square "Risorgimento", is this interesting house split over 4 floors and partially restored and built with stone walls and exposed bricks.

The house totals more than 200 sq.mt over 4 floors and it is divided into 2 self-contained apartments joined via an internal staircase and with 2 separate entries, one from via Ascenziani and the other from via delle Macerie.

The property enjoies splendid views across the Sibillini mountains and over the valley and it comes up with a private courtyard and a balcony. The house is in need of internal repairs ;

water and utilities are connected , double glazed windows have been replaced. Very interesting home. Potential to get 2 independent apartments .