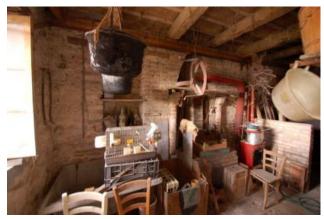

## 200 sm | Bathrooms: 2 | Bedrooms: 4 | Rooms: 11

"Casa del vicolo" over 4 floors and double entrance for sale in the centre of Amandola, Fermo, Marche , Italy

Only few steps from the beautiful square "Risorgimento", is this interesting house split over 4 floors and partially restored and built with stone walls and exposed bricks.

The property enjoies splendid views across the Sibillini mountains and over the valley and it comes up with a private courtyard and a balcony. The house is in need of internal repairs ;

water and utilities are connected , double glazed windows have been replaced. Very interesting home. Potential to get 2 independent apartments .