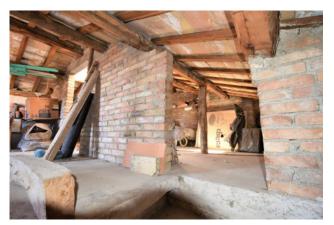

## 200 sm | Bathrooms: 2 | Bedrooms: 4 | Rooms: 11

"Casa del vicolo" over 4 floors and double entrance for sale in the centre of Amandola, Fermo, Marche , Italy

Only few steps from the beautiful square "Risorgimento", is this interesting house split over 4 floors and partially restored and built with stone walls and exposed bricks.

The property enjoies splendid views across the Sibillini mountains and over the valley and it comes up with a private courtyard and a balcony. The house is in need of internal repairs ;

water and utilities are connected , double glazed windows have been replaced. Very interesting home. Potential to get 2 independent apartments .

Potential to restore with eco-bonus and seismic bonus