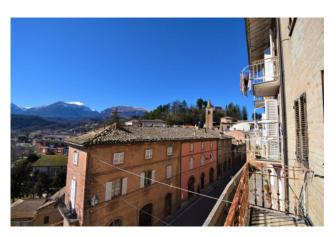

## 200 sm | Bathrooms: 2 | Bedrooms: 4 | Rooms: 11

"Casa del vicolo" over 4 floors and double entrance for sale in the centre of Amandola, Fermo, Marche , Italy

Only few steps from the beautiful square "Risorgimento", is this interesting house split over 4 floors and partially restored and built with stone walls and exposed bricks.

The house totals more than 200 sq.mt over 4 floors and it is divided into 2 self-contained apartments joined via an internal staircase and with 2 separate entries, one from via Ascenziani and the other from via delle Macerie.

The property enjoies splendid views across the Sibillini mountains and over the valley and it comes up with a private courtyard and a balcony. The house is in need of internal repairs ;

water and utilities are connected , double glazed windows have been replaced. Very interesting home. Potential to get 2 independent apartments .