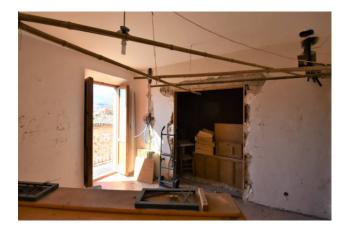

## 200 sm | Bathrooms: 2 | Bedrooms: 4 | Rooms: 11

"Casa del vicolo" over 4 floors and double entrance for sale in the centre of Amandola, Fermo, Marche , Italy

Only few steps from the beautiful square "Risorgimento", is this interesting house split over 4 floors and partially restored and built with stone walls and exposed bricks.

The house totals more than 200 sq.mt over 4 floors and it is divided into 2 self-contained apartments joined via an internal staircase and with 2 separate entries, one from via Ascenziani and the other from via delle Macerie.

The property enjoies splendid views across the Sibillini mountains and over the valley and it comes up with a private courtyard and a balcony. The house is in need of internal repairs ;

water and utilities are connected , double glazed windows have been replaced. Very interesting home. Potential to get 2 independent apartments .