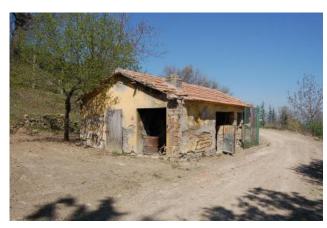

Farmhouse which comes up with 2 outbuildings (with high potential of development ) .

The first floor of the house has been completely restored and is immediately habitable while the ground is actually used as a storage but could be easily converted into another appartment as well as the loft. Water and electricity are connected.