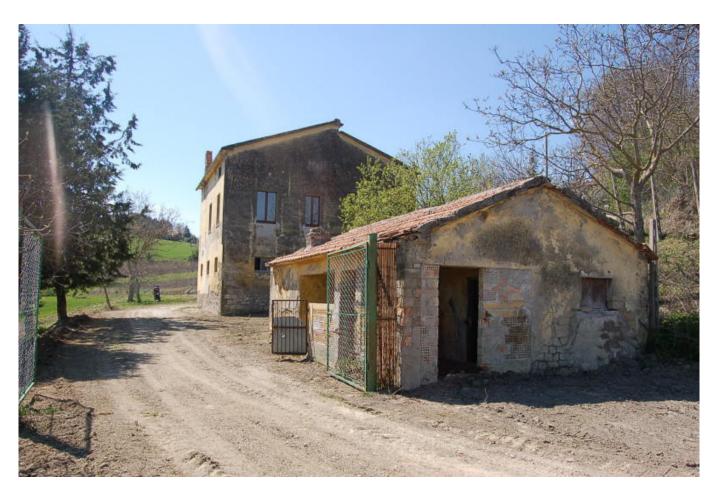

Farmhouse which comes up with 2 outbuildings (with high potential of development ) .

The first floor of the house has been completely restored and is immediately habitable while the ground is actually used as a storage but could be easily converted into another appartment as well as the loft. Water and electricity are connected.

Panoramic position within walking distance of the town, with great views of mountains and sea.