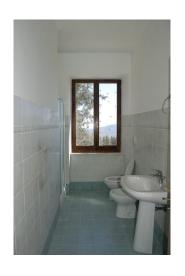

Farmhouse which comes up with 2 outbuildings (with high potential of development ) .

The first floor of the house has been completely restored and is immediately habitable while the ground is actually used as a storage but could be easily converted into another appartment as well as the loft. Water and electricity are connected.

## **Property information**

**Code**: 502 - 29 **Reason**: Buy

**Type**: farmhouse to restore **Region**: Marche

| Province: Ascoli Piceno           |                 | Municipality: Force            |      |  |
|-----------------------------------|-----------------|--------------------------------|------|--|
| Area: Periferia                   |                 | <b>Price</b> : € 99.000        |      |  |
| Total Square Meters: 370 sm       |                 | Bedrooms: 3                    |      |  |
| Bathrooms: 2                      |                 | Rooms: 6                       |      |  |
| State of Preservation: to restore |                 | <b>floor</b> : Ground Floor    |      |  |
| Total Floors: 3                   |                 | independent Heating: Absent    |      |  |
| Age Construction: 2008            |                 | Current Status: free upon deed |      |  |
| Terrace: Present                  |                 | Garden: Private, 1.000 sm      |      |  |
| Kitchen: Kitchenette              |                 | <b>Box</b> : Double            |      |  |
| Nearby                            |                 |                                |      |  |
| Football Fields                   | Fitness Centers | Public Transport               | Cafe |  |
| Post Offices                      |                 |                                |      |  |