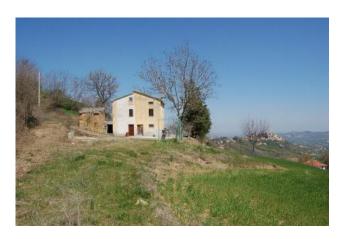

## farmhouse to restore to Buy in Force Area: Periferia

## 370 sm | Bathrooms: 2 | Bedrooms: 3 | Rooms: 6

COUNTRY HOUSE WITH SPLENDID VIEWS AND LAND OF 5000 SQ.MT Country house with slendid views and land of 5000 sq.mt for sale in Force, Ascoli Piceno, Marche, Italia.

Farmhouse which comes up with 2 outbuildings (with high potential of development ) .

The first floor of the house has been completely restored and is immediately habitable while the ground is actually used as a storage but could be easily converted into another appartment as well as the loft. Water and electricity are connected.

Panoramic position within walking distance of the town, with great views of mountains and sea.