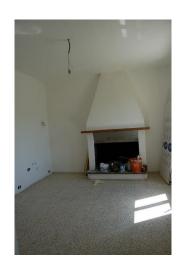

Farmhouse which comes up with 2 outbuildings (with high potential of development ) .

The first floor of the house has been completely restored and is immediately habitable while the ground is actually used as a storage but could be easily converted into another appartment as well as the loft. Water and electricity are connected.