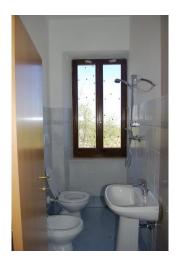

Farmhouse which comes up with 2 outbuildings (with high potential of development ) .

The first floor of the house has been completely restored and is immediately habitable while the ground is actually used as a storage but could be easily converted into another appartment as well as the loft. Water and electricity are connected.

## **Property information**

**Code**: 502 - 29 **Reason**: Buy

**Type**: farmhouse to restore **Region**: Marche

| Province: Ascoli Piceno           |                 | Municipality: Force            |      |  |
|-----------------------------------|-----------------|--------------------------------|------|--|
| Area: Periferia                   |                 | <b>Price</b> : € 99.000        |      |  |
| Total Square Meters: 370 sm       |                 | Bedrooms: 3                    |      |  |
| Bathrooms: 2                      |                 | Rooms: 6                       |      |  |
| State of Preservation: to restore |                 | <b>floor</b> : Ground Floor    |      |  |
| Total Floors: 3                   |                 | independent Heating: Absent    |      |  |
| Age Construction: 2008            |                 | Current Status: free upon deed |      |  |
| Terrace: Present                  |                 | Garden: Private, 1.000 sm      |      |  |
| Kitchen: Kitchenette              |                 | <b>Box</b> : Double            |      |  |
| Nearby                            |                 |                                |      |  |
| Football Fields                   | Fitness Centers | Public Transport               | Cafe |  |
| Post Offices                      |                 |                                |      |  |