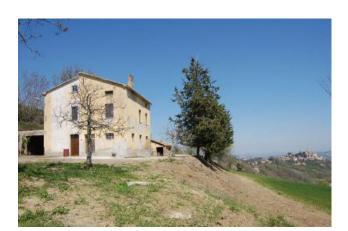

## 370 sm | Bathrooms: 2 | Bedrooms: 3 | Rooms: 6

COUNTRY HOUSE WITH SPLENDID VIEWS AND LAND OF 5000 SQ.MT Country house with slendid views and land of 5000 sq.mt for sale in Force, Ascoli Piceno, Marche, Italia.

Farmhouse which comes up with 2 outbuildings (with high potential of development ) .

The first floor of the house has been completely restored and is immediately habitable while the ground is actually used as a storage but could be easily converted into another appartment as well as the loft. Water and electricity are connected.

Panoramic position within walking distance of the town, with great views of mountains and sea.