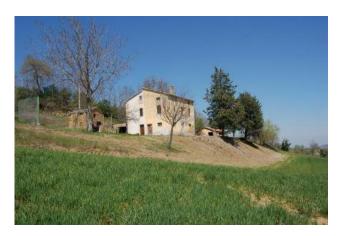

Panoramic position within walking distance of the town, with great views of mountains and sea.

## **Property information**

**Code**: 502 - 29 **Reason**: Buy

**Type**: farmhouse to restore **Region**: Marche

| Province: Ascoli Piceno           |                 | Municipality: Force            |      |  |
|-----------------------------------|-----------------|--------------------------------|------|--|
| Area: Periferia                   |                 | <b>Price</b> : € 99.000        |      |  |
| Total Square Meters: 370 sm       |                 | Bedrooms: 3                    |      |  |
| Bathrooms: 2                      |                 | Rooms: 6                       |      |  |
| State of Preservation: to restore |                 | <b>floor</b> : Ground Floor    |      |  |
| Total Floors: 3                   |                 | independent Heating: Absent    |      |  |
| Age Construction: 2008            |                 | Current Status: free upon deed |      |  |
| Terrace: Present                  |                 | Garden: Private, 1.000 sm      |      |  |
| Kitchen: Kitchenette              |                 | <b>Box</b> : Double            |      |  |
| Nearby                            |                 |                                |      |  |
| Football Fields                   | Fitness Centers | Public Transport               | Cafe |  |
| Post Offices                      |                 |                                |      |  |