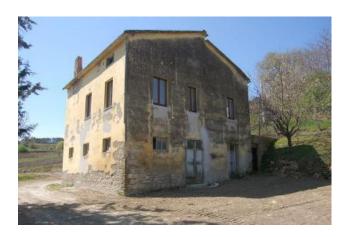

Farmhouse which comes up with 2 outbuildings (with high potential of development ) .

The first floor of the house has been completely restored and is immediately habitable while the ground is actually used as a storage but could be easily converted into another appartment as well as the loft. Water and electricity are connected.