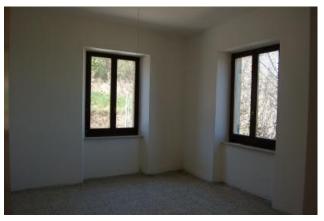

Farmhouse which comes up with 2 outbuildings (with high potential of development ) .

The first floor of the house has been completely restored and is immediately habitable while the ground is actually used as a storage but could be easily converted into another appartment as well as the loft. Water and electricity are connected.

## **Property information**

**Code**: 502 - 29 **Reason**: Buy

**Type**: farmhouse to restore **Region**: Marche

| Province: Ascoli Piceno           |                 | Municipality: Force            |      |  |
|-----------------------------------|-----------------|--------------------------------|------|--|
| Area: Periferia                   |                 | <b>Price</b> : € 99.000        |      |  |
| Total Square Meters: 370 sm       |                 | Bedrooms: 3                    |      |  |
| Bathrooms: 2                      |                 | Rooms: 6                       |      |  |
| State of Preservation: to restore |                 | <b>floor</b> : Ground Floor    |      |  |
| Total Floors: 3                   |                 | independent Heating: Absent    |      |  |
| Age Construction: 2008            |                 | Current Status: free upon deed |      |  |
| Terrace: Present                  |                 | Garden: Private, 1.000 sm      |      |  |
| Kitchen: Kitchenette              |                 | <b>Box</b> : Double            |      |  |
| Nearby                            |                 |                                |      |  |
| Football Fields                   | Fitness Centers | Public Transport               | Cafe |  |
| Post Offices                      |                 |                                |      |  |