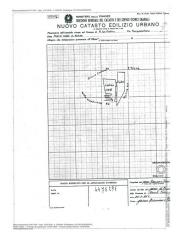

#### **Property information**

**Code**: 11128 - 90 **Reason**: Buy

Type: townhouse Region: Marche

| Province: Macerata                  | Municipality: Monte San Martino |
|-------------------------------------|---------------------------------|
| Area: CENTRO                        | Price: € 210.000 negotiable     |
| <b>Total Square Meters</b> : 510 sm | Bedrooms: 6                     |
| Bathrooms: 3                        | Rooms: 15                       |
| State of Preservation: to restore   | Total Floors: 3                 |
| independent Heating: Absent         | Parking: Uncovered Parking      |
| Age Construction: 1967              | Current Status: free upon deed  |
| Available: Yes                      | Balconies: Present              |
| Terrace: Present                    | Garden: Private                 |
| Kitchen: Present                    |                                 |
|                                     |                                 |