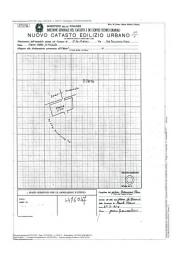

#### **Property information**

**Code**: 11128 - 90 **Reason**: Buy

Type: townhouse Region: Marche

| Province: Macerata                  | Municipality: Monte San Martino |
|-------------------------------------|---------------------------------|
| Area: CENTRO                        | Price: € 210.000 negotiable     |
| <b>Total Square Meters</b> : 510 sm | Bedrooms: 6                     |
| Bathrooms: 3                        | Rooms: 15                       |
| State of Preservation: to restore   | Total Floors: 3                 |
| independent Heating: Absent         | Parking: Uncovered Parking      |
| Age Construction: 1967              | Current Status: free upon deed  |
| Available: Yes                      | Balconies: Present              |
| Terrace: Present                    | Garden: Private                 |
| Kitchen: Present                    |                                 |
|                                     |                                 |