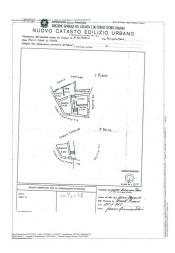

#### **Property information**

**Code**: 11128 - 90 **Reason**: Buy

Type: townhouse Region: Marche

| Province: Macerata                  | Municipality: Monte San Martino |
|-------------------------------------|---------------------------------|
| Area: CENTRO                        | Price: € 210.000 negotiable     |
| <b>Total Square Meters</b> : 510 sm | Bedrooms: 6                     |
| Bathrooms: 3                        | Rooms: 15                       |
| State of Preservation: to restore   | Total Floors: 3                 |
| independent Heating: Absent         | Parking: Uncovered Parking      |
| Age Construction: 1967              | Current Status: free upon deed  |
| Available: Yes                      | Balconies: Present              |
| Terrace: Present                    | Garden: Private                 |
| Kitchen: Present                    |                                 |
|                                     |                                 |