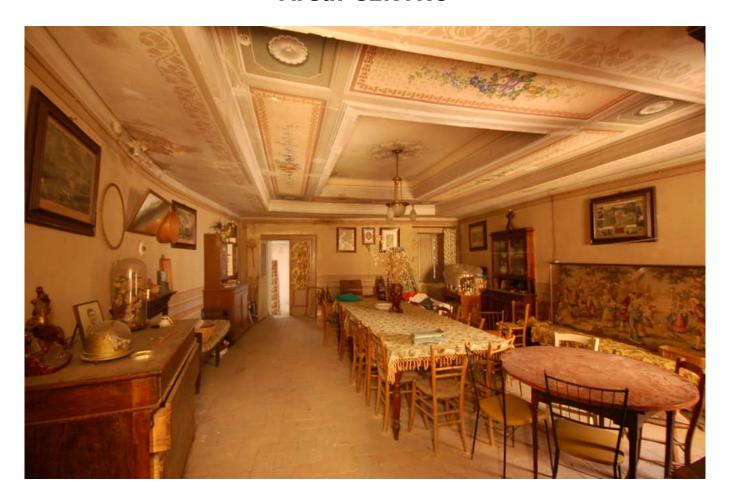

The house is in the heart of the historic centre and it comes up with frescoed ceilings, large cellar and 3 large terraces with breathtaking views across the whole chain of Sibillini mountains and the pleasant countryside of Fermo.

Potential to split the house into several units, favoured by the 3 entrances it has.

Home of some historical interest for those who want to experience signs of lived history.