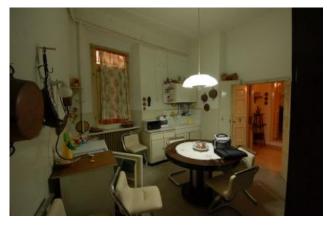

#### **Property information**

**Code**: 11128 - 90 **Reason**: Buy

Type: townhouse Region: Marche

| Province: Macerata                  | Municipality: Monte San Martino |
|-------------------------------------|---------------------------------|
| Area: CENTRO                        | Price: € 210.000 negotiable     |
| <b>Total Square Meters</b> : 510 sm | Bedrooms: 6                     |
| Bathrooms: 3                        | Rooms: 15                       |
| State of Preservation: to restore   | Total Floors: 3                 |
| independent Heating: Absent         | Parking: Uncovered Parking      |
| Age Construction: 1967              | Current Status: free upon deed  |
| Available: Yes                      | Balconies: Present              |
| Terrace: Present                    | Garden: Private                 |
| Kitchen: Present                    |                                 |
|                                     |                                 |