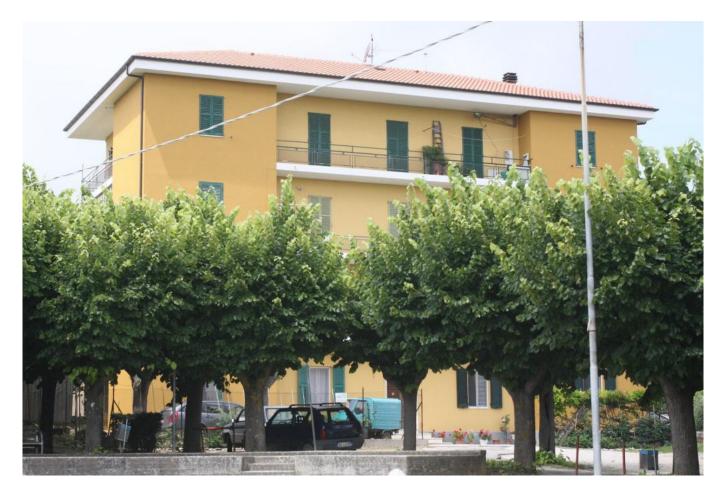

## 102 sm | Bathrooms: 1 | Bedrooms: 2 | Rooms: 5

APARTMENT NEAR THE PARK OF THE TOWN...

Located in the most confortable area of the town and enjoying a tranquil setting near the public park and the sport centres, is this large apartment which is on the 2nd floor of a small building which is under external restoration. It consists of livingroom, kitchen, 2 double bedrooms, boiler room and balconies.

The apartment is in need of internal modernization for an estimated quote of 15.000 euro.

The property also comes up with a 15 ms sheet-iron garage that is located in the common courtyard.

All services are connected and the community charges are really low.

| Province: Fermo                   | Municipality: Ortezzano          |
|-----------------------------------|----------------------------------|
| Area: Centro                      | Price: € 60.000 negotiable       |
| Total Square Meters: 102 sm       | Bedrooms: 2                      |
| Bathrooms: 1                      | Rooms: 5                         |
| State of Preservation: to restore | floor: 2                         |
| Total Floors: 3                   | independent Heating: independent |
| Parking: Carport                  | Age Construction: 1967           |
| Current Status: free upon deed    | Available: Yes                   |
| Balconies: Present                | Kitchen: Present                 |
| Box: Single                       |                                  |