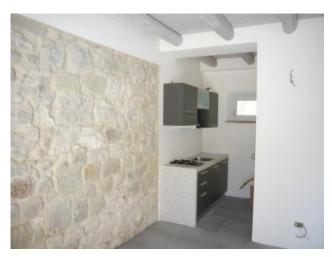

The property is split between 2 floors composed as follows: guests' double ensuite bedroom, self-contained apartment with kitchen , bathroom, cellar and boiler room at the ground floor;

entrance, fully equipped kitchen, double ensuite bedroom, expansive livingroom with fireplace (Luigi XIV's) bathroom, portico and big terrace on the 1st floor. Underfloor heating.