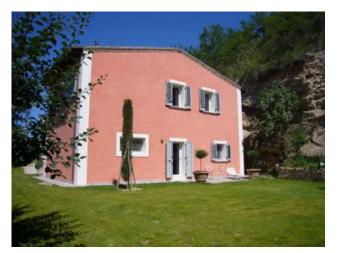

#### 245 sm | Bathrooms: 3 | Bedrooms: 3 | Rooms: 8

SPLENDID VILLA COMPLETELY RESTORED WITH LARGE PLOT OF LAND

Enjoying a splendid position with great views across the Sibillini Mountains is this beautiful country house finely restored mixing the old features to the modern facilities.

The property is split between 2 floors composed as follows: guests' double ensuite bedroom, self-contained apartment with kitchen , bathroom, cellar and boiler room at the ground floor;

entrance, fully equipped kitchen, double ensuite bedroom, expansive livingroom with fireplace (Luigi XIV's) bathroom, portico and big terrace on the 1st floor. Underfloor heating.

The property is located on a plot of land of circa 8 hectares including a wood, olive trees and different fruit trees where there is also a small two-storey outbuilding actually used as storage.