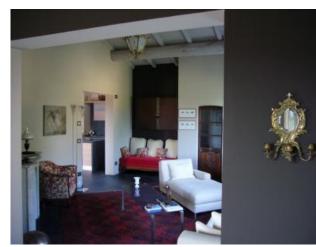

The property is split between 2 floors composed as follows: guests' double ensuite bedroom, self-contained apartment with kitchen , bathroom, cellar and boiler room at the ground floor;

entrance, fully equipped kitchen, double ensuite bedroom, expansive livingroom with fireplace (Luigi XIV's) bathroom, portico and big terrace on the 1st floor. Underfloor heating.