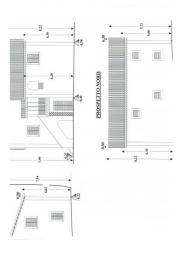

The property is split between 2 floors composed as follows: guests' double ensuite bedroom, self-contained apartment with kitchen , bathroom, cellar and boiler room at the ground floor;

entrance, fully equipped kitchen, double ensuite bedroom, expansive livingroom with fireplace (Luigi XIV's) bathroom, portico and big terrace on the 1st floor. Underfloor heating.