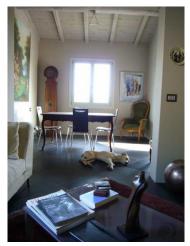

The property is split between 2 floors composed as follows: guests' double ensuite bedroom, self-contained apartment with kitchen , bathroom, cellar and boiler room at the ground floor;

entrance, fully equipped kitchen, double ensuite bedroom, expansive livingroom with fireplace (Luigi XIV's) bathroom, portico and big terrace on the 1st floor. Underfloor heating.