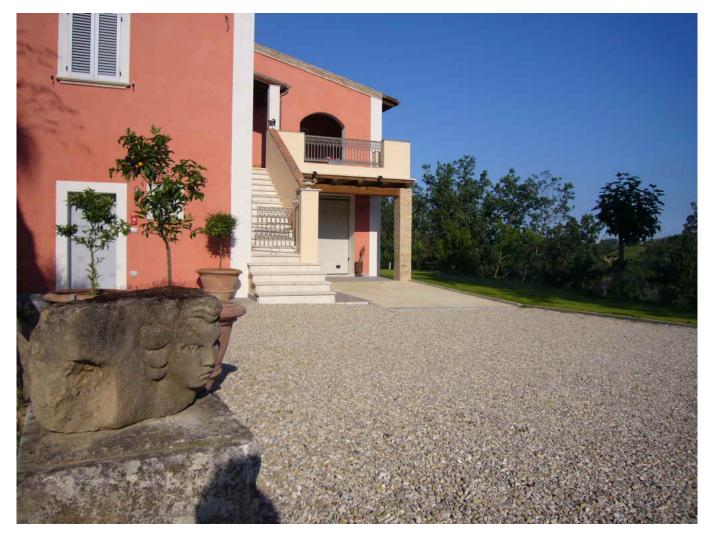

#### 245 sm | Bathrooms: 3 | Bedrooms: 3 | Rooms: 8

SPLENDID VILLA COMPLETELY RESTORED WITH LARGE PLOT OF LAND

Enjoying a splendid position with great views across the Sibillini Mountains is this beautiful country house finely restored mixing the old features to the modern facilities.

The property is split between 2 floors composed as follows: guests' double ensuite bedroom, self-contained apartment with kitchen , bathroom, cellar and boiler room at the ground floor;

entrance, fully equipped kitchen, double ensuite bedroom, expansive livingroom with fireplace (Luigi XIV's) bathroom, portico and big terrace on the 1st floor. Underfloor heating.

The property is located on a plot of land of circa 8 hectares including a wood, olive trees and different fruit trees where there is also a small two-storey outbuilding actually used as storage.