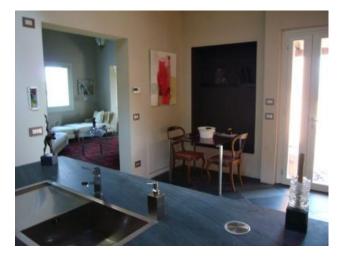

The property is split between 2 floors composed as follows: guests' double ensuite bedroom, self-contained apartment with kitchen , bathroom, cellar and boiler room at the ground floor;

entrance, fully equipped kitchen, double ensuite bedroom, expansive livingroom with fireplace (Luigi XIV's) bathroom, portico and big terrace on the 1st floor. Underfloor heating.