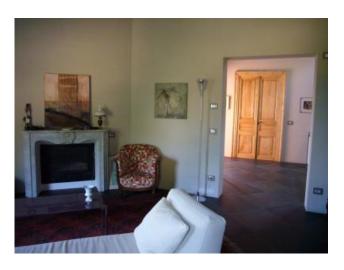

The property is split between 2 floors composed as follows: guests' double ensuite bedroom, self-contained apartment with kitchen , bathroom, cellar and boiler room at the ground floor;

entrance, fully equipped kitchen, double ensuite bedroom, expansive livingroom with fireplace (Luigi XIV's) bathroom, portico and big terrace on the 1st floor. Underfloor heating.