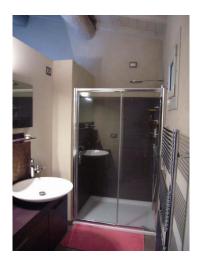

The property is split between 2 floors composed as follows: guests' double ensuite bedroom, self-contained apartment with kitchen , bathroom, cellar and boiler room at the ground floor;

entrance, fully equipped kitchen, double ensuite bedroom, expansive livingroom with fireplace (Luigi XIV's) bathroom, portico and big terrace on the 1st floor. Underfloor heating.