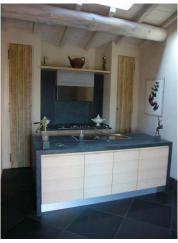

The property is split between 2 floors composed as follows: guests' double ensuite bedroom, self-contained apartment with kitchen , bathroom, cellar and boiler room at the ground floor;

entrance, fully equipped kitchen, double ensuite bedroom, expansive livingroom with fireplace (Luigi XIV's) bathroom, portico and big terrace on the 1st floor. Underfloor heating.