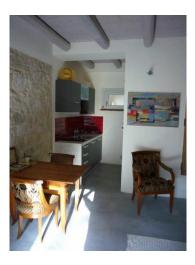

The property is split between 2 floors composed as follows: guests' double ensuite bedroom, self-contained apartment with kitchen , bathroom, cellar and boiler room at the ground floor;

entrance, fully equipped kitchen, double ensuite bedroom, expansive livingroom with fireplace (Luigi XIV's) bathroom, portico and big terrace on the 1st floor. Underfloor heating.