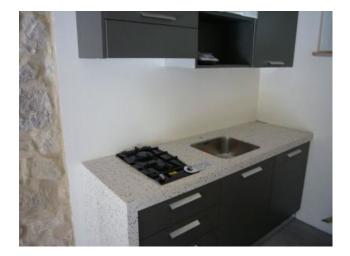

The property is split between 2 floors composed as follows: guests' double ensuite bedroom, self-contained apartment with kitchen , bathroom, cellar and boiler room at the ground floor;

entrance, fully equipped kitchen, double ensuite bedroom, expansive livingroom with fireplace (Luigi XIV's) bathroom, portico and big terrace on the 1st floor. Underfloor heating.