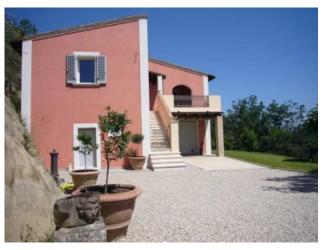

#### 245 sm | Bathrooms: 3 | Bedrooms: 3 | Rooms: 8

SPLENDID VILLA COMPLETELY RESTORED WITH LARGE PLOT OF LAND

Enjoying a splendid position with great views across the Sibillini Mountains is this beautiful country house finely restored mixing the old features to the modern facilities.

The property is split between 2 floors composed as follows: guests' double ensuite bedroom, self-contained apartment with kitchen , bathroom, cellar and boiler room at the ground floor;

entrance, fully equipped kitchen, double ensuite bedroom, expansive livingroom with fireplace (Luigi XIV's) bathroom, portico and big terrace on the 1st floor. Underfloor heating.

The property is located on a plot of land of circa 8 hectares including a wood, olive trees and different fruit trees where there is also a small two-storey outbuilding actually used as storage.