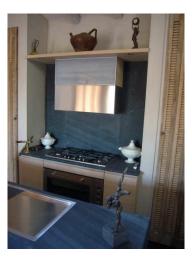

The property is split between 2 floors composed as follows: guests' double ensuite bedroom, self-contained apartment with kitchen , bathroom, cellar and boiler room at the ground floor;

entrance, fully equipped kitchen, double ensuite bedroom, expansive livingroom with fireplace (Luigi XIV's) bathroom, portico and big terrace on the 1st floor. Underfloor heating.