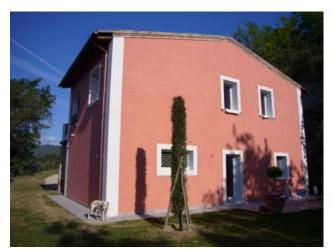

#### 245 sm | Bathrooms: 3 | Bedrooms: 3 | Rooms: 8

SPLENDID VILLA COMPLETELY RESTORED WITH LARGE PLOT OF LAND

Enjoying a splendid position with great views across the Sibillini Mountains is this beautiful country house finely restored mixing the old features to the modern facilities.

The property is split between 2 floors composed as follows: guests' double ensuite bedroom, self-contained apartment with kitchen , bathroom, cellar and boiler room at the ground floor;

entrance, fully equipped kitchen, double ensuite bedroom, expansive livingroom with fireplace (Luigi XIV's) bathroom, portico and big terrace on the 1st floor. Underfloor heating.

The property is located on a plot of land of circa 8 hectares including a wood, olive trees and different fruit trees where there is also a small two-storey outbuilding actually used as storage.