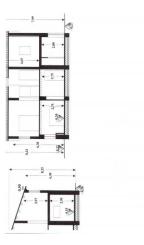

The property is split between 2 floors composed as follows: guests' double ensuite bedroom, self-contained apartment with kitchen , bathroom, cellar and boiler room at the ground floor;

entrance, fully equipped kitchen, double ensuite bedroom, expansive livingroom with fireplace (Luigi XIV's) bathroom, portico and big terrace on the 1st floor. Underfloor heating.

## Property information

Code: 828 - 63

Reason: Buy

| Area: CampagnaPrice: 4Total Square Meters: 245 smBedrootBathrooms: 3RoomsState of Preservation: Restoredfloor: 0Total Floors: 2independent |                                  |  |
|--------------------------------------------------------------------------------------------------------------------------------------------|----------------------------------|--|
| Total Square Meters: 245 smBedrooBathrooms: 3RoomsState of Preservation: Restoredfloor: 0Total Floors: 2independent                        | ns: 3                            |  |
| Bathrooms: 3 Rooms   State of Preservation: Restored floor: 0   Total Floors: 2 independent                                                |                                  |  |
| State of Preservation: Restoredfloor: CTotal Floors: 2independent                                                                          | 8                                |  |
| Total Floors: 2 indepe                                                                                                                     | Rooms: 8                         |  |
|                                                                                                                                            | <b>floor</b> : Ground Floor      |  |
|                                                                                                                                            | independent Heating: independent |  |
| Age Construction: 1967 Terrac                                                                                                              | Terrace: Present                 |  |
| Garden: Private Max No                                                                                                                     | Max Number of Beds: 8            |  |
| Double Beds: 2 Single                                                                                                                      | Single Beds: 1                   |  |
| Kitchen: Present Box: Si                                                                                                                   |                                  |  |