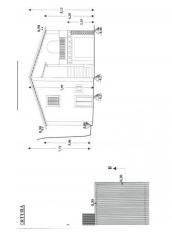

The property is split between 2 floors composed as follows: guests' double ensuite bedroom, self-contained apartment with kitchen , bathroom, cellar and boiler room at the ground floor;

entrance, fully equipped kitchen, double ensuite bedroom, expansive livingroom with fireplace (Luigi XIV's) bathroom, portico and big terrace on the 1st floor. Underfloor heating.

The property is located on a plot of land of circa 8 hectares including a wood, olive trees and different fruit trees where there is also a small two-storey outbuilding actually used as storage.