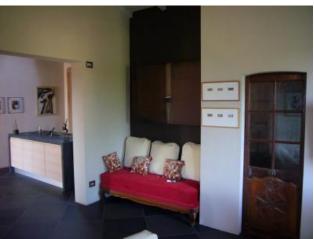

The property is split between 2 floors composed as follows: guests' double ensuite bedroom, self-contained apartment with kitchen , bathroom, cellar and boiler room at the ground floor;

entrance, fully equipped kitchen, double ensuite bedroom, expansive livingroom with fireplace (Luigi XIV's) bathroom, portico and big terrace on the 1st floor. Underfloor heating.