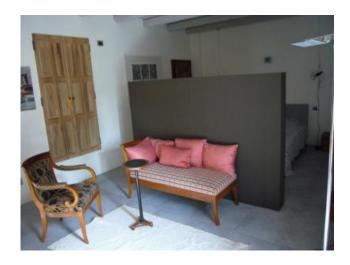

The property is split between 2 floors composed as follows: guests' double ensuite bedroom, self-contained apartment with kitchen , bathroom, cellar and boiler room at the ground floor;

entrance, fully equipped kitchen, double ensuite bedroom, expansive livingroom with fireplace (Luigi XIV's) bathroom, portico and big terrace on the 1st floor. Underfloor heating.