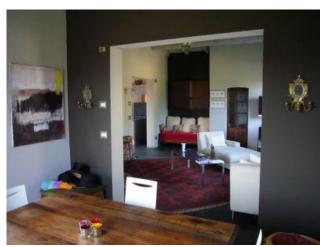

The property is split between 2 floors composed as follows: guests' double ensuite bedroom, self-contained apartment with kitchen , bathroom, cellar and boiler room at the ground floor;

entrance, fully equipped kitchen, double ensuite bedroom, expansive livingroom with fireplace (Luigi XIV's) bathroom, portico and big terrace on the 1st floor. Underfloor heating.