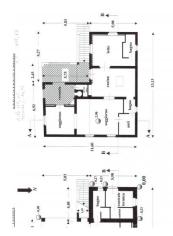

The property is split between 2 floors composed as follows: guests' double ensuite bedroom, self-contained apartment with kitchen , bathroom, cellar and boiler room at the ground floor;

entrance, fully equipped kitchen, double ensuite bedroom, expansive livingroom with fireplace (Luigi XIV's) bathroom, portico and big terrace on the 1st floor. Underfloor heating.

The property is located on a plot of land of circa 8 hectares including a wood, olive trees and different fruit trees where there is also a small two-storey outbuilding actually used as storage.

## Property information

Code: 828 - 63

Reason: Buy

| Area: CampagnaPrice: 4Total Square Meters: 245 smBedrootBathrooms: 3RoomsState of Preservation: Restoredfloor: 0Total Floors: 2independent |                                  |  |
|--------------------------------------------------------------------------------------------------------------------------------------------|----------------------------------|--|
| Total Square Meters: 245 smBedrooBathrooms: 3RoomsState of Preservation: Restoredfloor: 0Total Floors: 2independent                        | ns: 3                            |  |
| Bathrooms: 3 Rooms   State of Preservation: Restored floor: 0   Total Floors: 2 independent                                                |                                  |  |
| State of Preservation: Restoredfloor: CTotal Floors: 2independent                                                                          | 8                                |  |
| Total Floors: 2 indepe                                                                                                                     | Rooms: 8                         |  |
|                                                                                                                                            | <b>floor</b> : Ground Floor      |  |
|                                                                                                                                            | independent Heating: independent |  |
| Age Construction: 1967 Terrac                                                                                                              | Terrace: Present                 |  |
| Garden: Private Max No                                                                                                                     | Max Number of Beds: 8            |  |
| Double Beds: 2 Single                                                                                                                      | Single Beds: 1                   |  |
| Kitchen: Present Box: Si                                                                                                                   |                                  |  |