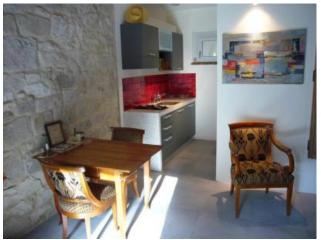

The property is split between 2 floors composed as follows: guests' double ensuite bedroom, self-contained apartment with kitchen , bathroom, cellar and boiler room at the ground floor;

entrance, fully equipped kitchen, double ensuite bedroom, expansive livingroom with fireplace (Luigi XIV's) bathroom, portico and big terrace on the 1st floor. Underfloor heating.