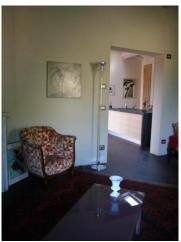

The property is split between 2 floors composed as follows: guests' double ensuite bedroom, self-contained apartment with kitchen , bathroom, cellar and boiler room at the ground floor;

entrance, fully equipped kitchen, double ensuite bedroom, expansive livingroom with fireplace (Luigi XIV's) bathroom, portico and big terrace on the 1st floor. Underfloor heating.