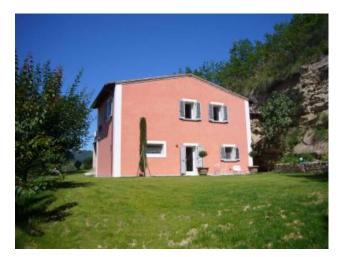

#### 245 sm | Bathrooms: 3 | Bedrooms: 3 | Rooms: 8

SPLENDID VILLA COMPLETELY RESTORED WITH LARGE PLOT OF LAND

Enjoying a splendid position with great views across the Sibillini Mountains is this beautiful country house finely restored mixing the old features to the modern facilities.

The property is split between 2 floors composed as follows: guests' double ensuite bedroom, self-contained apartment with kitchen , bathroom, cellar and boiler room at the ground floor;

entrance, fully equipped kitchen, double ensuite bedroom, expansive livingroom with fireplace (Luigi XIV's) bathroom, portico and big terrace on the 1st floor. Underfloor heating.

The property is located on a plot of land of circa 8 hectares including a wood, olive trees and different fruit trees where there is also a small two-storey outbuilding actually used as storage.