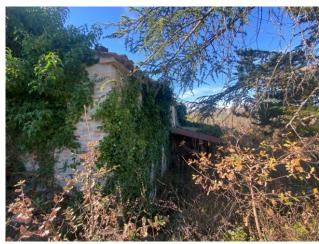

#### FARMHOUSE TO RESTORE

Big farmhouse over 2 floors totaling more than 200 sq.mt. which comes up with an outbuilding and land of approx. 2000 sq.mt. The house needs complete renovation and it still preserves all the original materials that might be re-used in the restoration. The property enjoyes a splendid setting with great views , it is connected to water and electricity and it is approached by a good road. Distance from town: approx. 1 km;