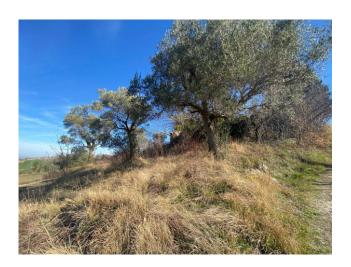

#### FARMHOUSE TO RESTORE

Big farmhouse over 2 floors totaling more than 200 sq.mt. which comes up with an outbuilding and land of approx. 2000 sq.mt. The house needs complete renovation and it still preserves all the original materials that might be re-used in the restoration. The property enjoyes a splendid setting with great views , it is connected to water and electricity and it is approached by a good road. Distance from town: approx. 1 km;