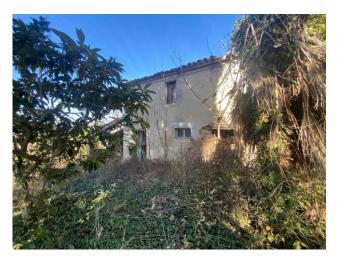

#### FARMHOUSE TO RESTORE

Big farmhouse over 2 floors totaling more than 200 sq.mt. which comes up with an outbuilding and land of approx. 2000 sq.mt. The house needs complete renovation and it still preserves all the original materials that might be re-used in the restoration. The property enjoyes a splendid setting with great views , it is connected to water and electricity and it is approached by a good road. Distance from town: approx. 1 km;