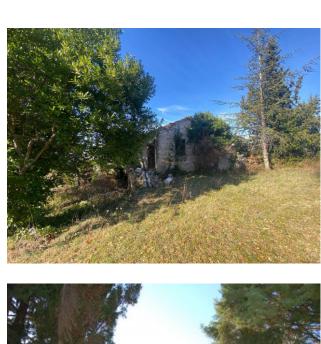

#### FARMHOUSE TO RESTORE

Big farmhouse over 2 floors totaling more than 200 sq.mt. which comes up with an outbuilding and land of approx. 2000 sq.mt. The house needs complete renovation and it still preserves all the original materials that might be re-used in the restoration. The property enjoyes a splendid setting with great views , it is connected to water and electricity and it is approached by a good road. Distance from town: approx. 1 km;