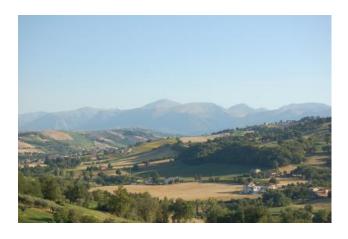

#### FARMHOUSE TO RESTORE

Big farmhouse over 2 floors totaling more than 200 sq.mt. which comes up with an outbuilding and land of approx. 2000 sq.mt. The house needs complete renovation and it still preserves all the original materials that might be re-used in the restoration. The property enjoyes a splendid setting with great views , it is connected to water and electricity and it is approached by a good road. Distance from town: approx. 1 km;

Distance from sea:approx. 25 km; distance from mountains approx. 20 km.