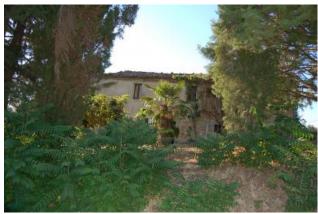

#### FARMHOUSE TO RESTORE

Big farmhouse over 2 floors totaling more than 200 sq.mt. which comes up with an outbuilding and land of approx. 2000 sq.mt. The house needs complete renovation and it still preserves all the original materials that might be re-used in the restoration. The property enjoyes a splendid setting with great views , it is connected to water and electricity and it is approached by a good road. Distance from town: approx. 1 km;