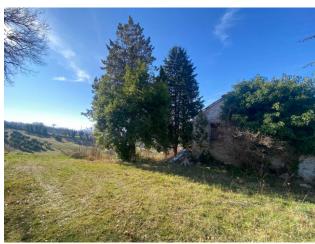

#### FARMHOUSE TO RESTORE

Big farmhouse over 2 floors totaling more than 200 sq.mt. which comes up with an outbuilding and land of approx. 2000 sq.mt. The house needs complete renovation and it still preserves all the original materials that might be re-used in the restoration. The property enjoyes a splendid setting with great views , it is connected to water and electricity and it is approached by a good road. Distance from town: approx. 1 km;