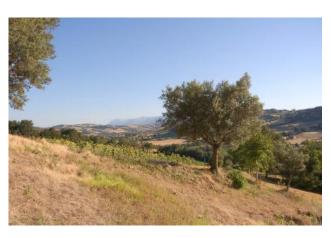

#### FARMHOUSE TO RESTORE

Big farmhouse over 2 floors totaling more than 200 sq.mt. which comes up with an outbuilding and land of approx. 2000 sq.mt. The house needs complete renovation and it still preserves all the original materials that might be re-used in the restoration. The property enjoyes a splendid setting with great views , it is connected to water and electricity and it is approached by a good road. Distance from town: approx. 1 km;

Distance from sea:approx. 25 km; distance from mountains approx. 20 km.