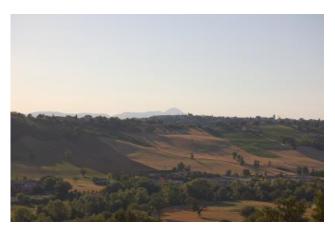

#### FARMHOUSE TO RESTORE

Big farmhouse over 2 floors totaling more than 200 sq.mt. which comes up with an outbuilding and land of approx. 2000 sq.mt. The house needs complete renovation and it still preserves all the original materials that might be re-used in the restoration. The property enjoyes a splendid setting with great views , it is connected to water and electricity and it is approached by a good road. Distance from town: approx. 1 km;

Distance from sea:approx. 25 km; distance from mountains approx. 20 km.