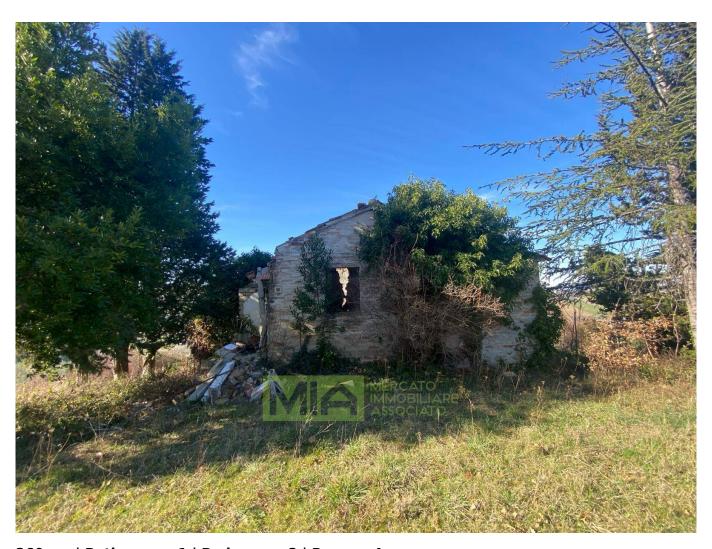

#### FARMHOUSE TO RESTORE

Big farmhouse over 2 floors totaling more than 200 sq.mt. which comes up with an outbuilding and land of approx. 2000 sq.mt. The house needs complete renovation and it still preserves all the original materials that might be re-used in the restoration. The property enjoyes a splendid setting with great views , it is connected to water and electricity and it is approached by a good road. Distance from town: approx. 1 km;