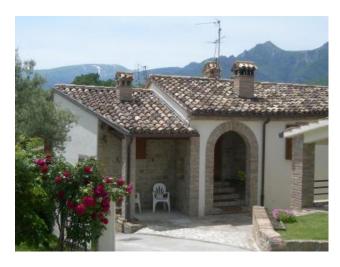

## townhouse to Buy in San Ginesio Area: CAMPAGNA

230 sm | Bathrooms: 2 | Bedrooms: 3 | Rooms: 5

Restored stone house with outbuildings and garden for sale in San Ginesio, Macerata, Marche, Italia.

Located inside a pretty and well served hamlet, is this semi-detached and restored house split between 2 floors and consisting of: livingroom, kitchen, bathroom at the lower floor;

the main entrance is at the ground floor and it offers three double bedrooms and a bathroom and which also leads downstairs.

The property enjoys a splendid and tranquil setting and it also comes up with 2 outbuildings and a private , fenced garden providing different fruit trees.