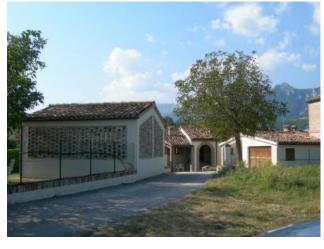

## townhouse to Buy in San Ginesio Area: CAMPAGNA

230 sm | Bathrooms: 2 | Bedrooms: 3 | Rooms: 5

Restored stone house with outbuildings and garden for sale in San Ginesio, Macerata, Marche, Italia.

Located inside a pretty and well served hamlet, is this semi-detached and restored house split between 2 floors and consisting of: livingroom, kitchen, bathroom at the lower floor;

the main entrance is at the ground floor and it offers three double bedrooms and a bathroom and which also leads downstairs.

The property enjoys a splendid and tranquil setting and it also comes up with 2 outbuildings and a private , fenced garden providing different fruit trees.