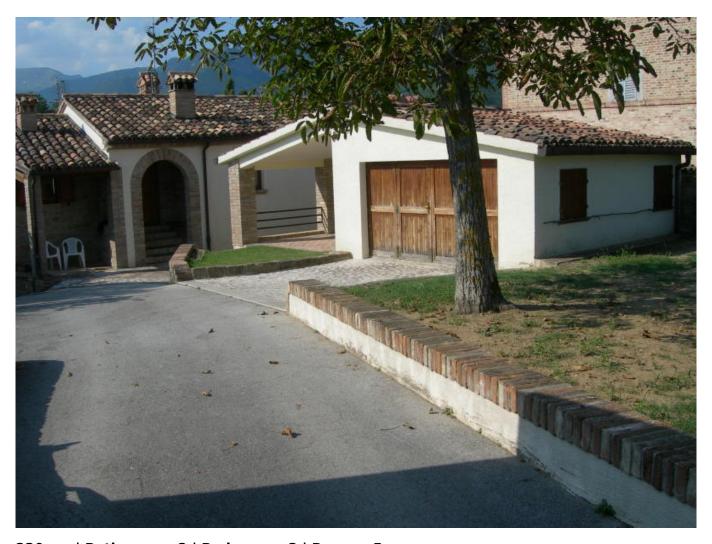

## townhouse to Buy in San Ginesio Area: CAMPAGNA

230 sm | Bathrooms: 2 | Bedrooms: 3 | Rooms: 5

Restored stone house with outbuildings and garden for sale in San Ginesio, Macerata, Marche, Italia.

Located inside a pretty and well served hamlet, is this semi-detached and restored house split between 2 floors and consisting of: livingroom, kitchen, bathroom at the lower floor;

the main entrance is at the ground floor and it offers three double bedrooms and a bathroom and which also leads downstairs.

The property enjoys a splendid and tranquil setting and it also comes up with 2 outbuildings and a private , fenced garden providing different fruit trees.