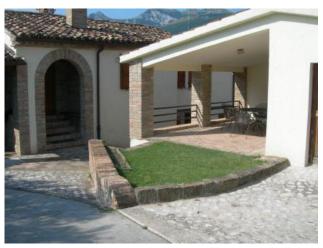

## townhouse to Buy in San Ginesio Area: CAMPAGNA

230 sm | Bathrooms: 2 | Bedrooms: 3 | Rooms: 5

Restored stone house with outbuildings and garden for sale in San Ginesio, Macerata, Marche, Italia.

Located inside a pretty and well served hamlet, is this semi-detached and restored house split between 2 floors and consisting of: livingroom, kitchen, bathroom at the lower floor;

the main entrance is at the ground floor and it offers three double bedrooms and a bathroom and which also leads downstairs.

The property enjoys a splendid and tranquil setting and it also comes up with 2 outbuildings and a private , fenced garden providing different fruit trees.