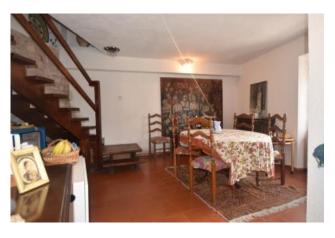

The property consists of : a small wine cellarin the basement; the ground floor hosts a living room with fireplace, dining room, kitchenette and bathroom, the first floor is accessed by a handcrafted wooden spiral staircase that leads to two double bedrooms, and then you get to the attic where there is a large room currently used for the third room; from all these windows you can enjoy the beautiful surrounding landscape.