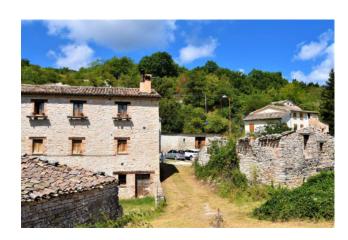

## 205 sm | Bathrooms: 2 | Bedrooms: 3 | Rooms: 8

House of Vernaccia, with panoramic views, wine cellar and garden for sale in Serrapetrona, Macerata, Marche, Italy.

At the beginning of the small village Borgianello, is this semi-detached house on three floors, restored about 15 years ago and in very good condition.

The property consists of : a small wine cellarin the basement; the ground floor hosts a living room with fireplace, dining room, kitchenette and bathroom, the first floor is accessed by a handcrafted wooden spiral staircase that leads to two double bedrooms, and then you get to the attic where there is a large room currently used for the third room; from all these windows you can enjoy the beautiful surrounding landscape.