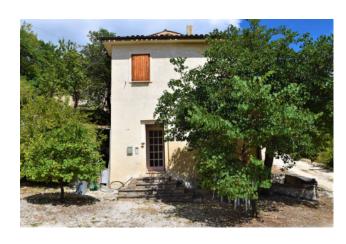

## 205 sm | Bathrooms: 2 | Bedrooms: 3 | Rooms: 8

House of Vernaccia, with panoramic views, wine cellar and garden for sale in Serrapetrona, Macerata, Marche, Italy.

At the beginning of the small village Borgianello, is this semi-detached house on three floors, restored about 15 years ago and in very good condition.

The property consists of : a small wine cellarin the basement; the ground floor hosts a living room with fireplace, dining room, kitchenette and bathroom, the first floor is accessed by a handcrafted wooden spiral staircase that leads to two double bedrooms, and then you get to the attic where there is a large room currently used for the third room; from all these windows you can enjoy the beautiful surrounding landscape.