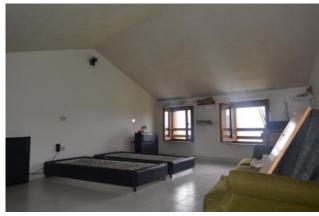

The property consists of : a small wine cellarin the basement; the ground floor hosts a living room with fireplace, dining room, kitchenette and bathroom, the first floor is accessed by a handcrafted wooden spiral staircase that leads to two double bedrooms, and then you get to the attic where there is a large room currently used for the third room; from all these windows you can enjoy the beautiful surrounding landscape.