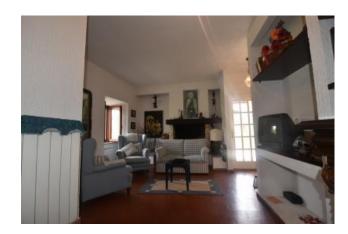

The property consists of : a small wine cellarin the basement; the ground floor hosts a living room with fireplace, dining room, kitchenette and bathroom, the first floor is accessed by a handcrafted wooden spiral staircase that leads to two double bedrooms, and then you get to the attic where there is a large room currently used for the third room; from all these windows you can enjoy the beautiful surrounding landscape.