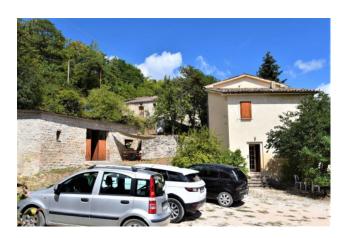

## 205 sm | Bathrooms: 2 | Bedrooms: 3 | Rooms: 8

House of Vernaccia, with panoramic views, wine cellar and garden for sale in Serrapetrona, Macerata, Marche, Italy.

At the beginning of the small village Borgianello, is this semi-detached house on three floors, restored about 15 years ago and in very good condition.

The property includes a large garage with adjoining garden, in front of the property there is a common area where it is possible to park.

The village is a few kilometers from the village of Serrapetrona where there are numerous restaurants and wineries where you can taste the famous Vernaccia wine and local products.