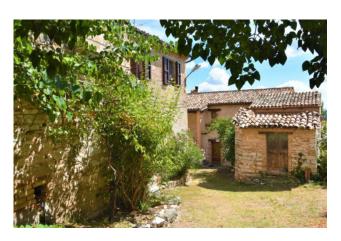

## 205 sm | Bathrooms: 2 | Bedrooms: 3 | Rooms: 8

House of Vernaccia, with panoramic views, wine cellar and garden for sale in Serrapetrona, Macerata, Marche, Italy.

At the beginning of the small village Borgianello, is this semi-detached house on three floors, restored about 15 years ago and in very good condition.

The property consists of : a small wine cellarin the basement; the ground floor hosts a living room with fireplace, dining room, kitchenette and bathroom, the first floor is accessed by a handcrafted wooden spiral staircase that leads to two double bedrooms, and then you get to the attic where there is a large room currently used for the third room; from all these windows you can enjoy the beautiful surrounding landscape.

The property includes a large garage with adjoining garden, in front of the property there is a common area where it is possible to park.

The village is a few kilometers from the village of Serrapetrona where there are numerous restaurants and wineries where you can taste the famous Vernaccia wine and local products.