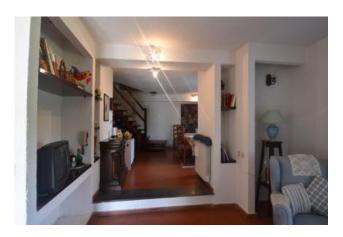

The property consists of : a small wine cellarin the basement; the ground floor hosts a living room with fireplace, dining room, kitchenette and bathroom, the first floor is accessed by a handcrafted wooden spiral staircase that leads to two double bedrooms, and then you get to the attic where there is a large room currently used for the third room; from all these windows you can enjoy the beautiful surrounding landscape.

The property includes a large garage with adjoining garden, in front of the property there is a common area where it is possible to park.

The village is a few kilometers from the village of Serrapetrona where there are numerous restaurants and wineries where you can taste the famous Vernaccia wine and local products.