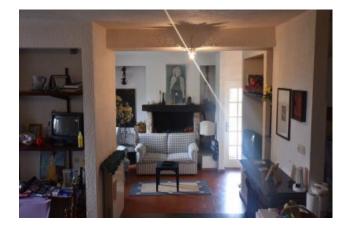

The property consists of : a small wine cellarin the basement; the ground floor hosts a living room with fireplace, dining room, kitchenette and bathroom, the first floor is accessed by a handcrafted wooden spiral staircase that leads to two double bedrooms, and then you get to the attic where there is a large room currently used for the third room; from all these windows you can enjoy the beautiful surrounding landscape.