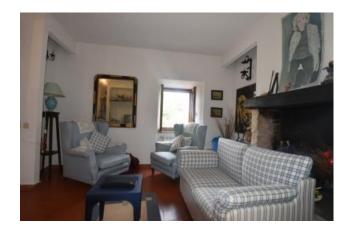

The property consists of : a small wine cellarin the basement; the ground floor hosts a living room with fireplace, dining room, kitchenette and bathroom, the first floor is accessed by a handcrafted wooden spiral staircase that leads to two double bedrooms, and then you get to the attic where there is a large room currently used for the third room; from all these windows you can enjoy the beautiful surrounding landscape.