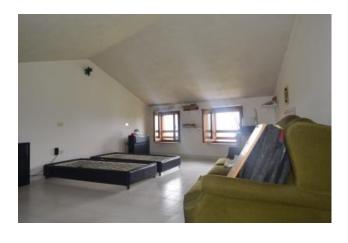

The property consists of : a small wine cellarin the basement; the ground floor hosts a living room with fireplace, dining room, kitchenette and bathroom, the first floor is accessed by a handcrafted wooden spiral staircase that leads to two double bedrooms, and then you get to the attic where there is a large room currently used for the third room; from all these windows you can enjoy the beautiful surrounding landscape.