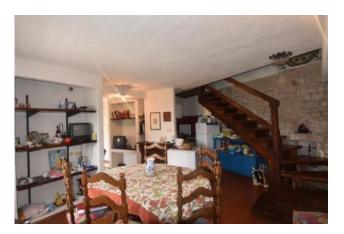

The property consists of : a small wine cellarin the basement; the ground floor hosts a living room with fireplace, dining room, kitchenette and bathroom, the first floor is accessed by a handcrafted wooden spiral staircase that leads to two double bedrooms, and then you get to the attic where there is a large room currently used for the third room; from all these windows you can enjoy the beautiful surrounding landscape.