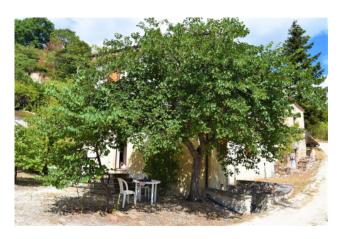

## 205 sm | Bathrooms: 2 | Bedrooms: 3 | Rooms: 8

House of Vernaccia, with panoramic views, wine cellar and garden for sale in Serrapetrona, Macerata, Marche, Italy.

At the beginning of the small village Borgianello, is this semi-detached house on three floors, restored about 15 years ago and in very good condition.

The property includes a large garage with adjoining garden, in front of the property there is a common area where it is possible to park.

The village is a few kilometers from the village of Serrapetrona where there are numerous restaurants and wineries where you can taste the famous Vernaccia wine and local products.