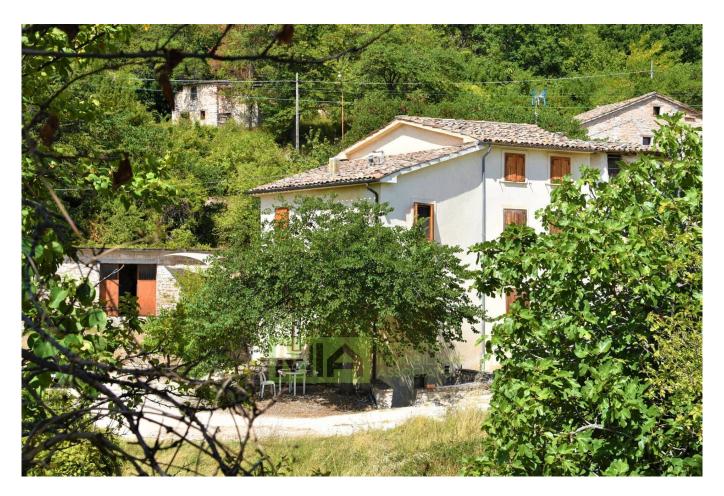

## 205 sm | Bathrooms: 2 | Bedrooms: 3 | Rooms: 8

House of Vernaccia, with panoramic views, wine cellar and garden for sale in Serrapetrona, Macerata, Marche, Italy.

At the beginning of the small village Borgianello, is this semi-detached house on three floors, restored about 15 years ago and in very good condition.

The property consists of : a small wine cellarin the basement; the ground floor hosts a living room with fireplace, dining room, kitchenette and bathroom, the first floor is accessed by a handcrafted wooden spiral staircase that leads to two double bedrooms, and then you get to the attic where there is a large room currently used for the third room; from all these windows you can enjoy the beautiful surrounding landscape.

The property includes a large garage with adjoining garden, in front of the property there is a common area where it is possible to park.

The village is a few kilometers from the village of Serrapetrona where there are numerous restaurants and wineries where you can taste the famous Vernaccia wine and local products.