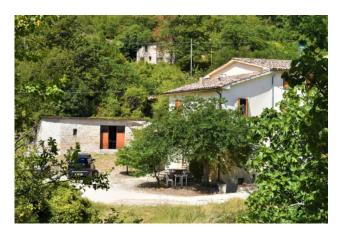

## 205 sm | Bathrooms: 2 | Bedrooms: 3 | Rooms: 8

House of Vernaccia, with panoramic views, wine cellar and garden for sale in Serrapetrona, Macerata, Marche, Italy.

At the beginning of the small village Borgianello, is this semi-detached house on three floors, restored about 15 years ago and in very good condition.

The property consists of : a small wine cellarin the basement; the ground floor hosts a living room with fireplace, dining room, kitchenette and bathroom, the first floor is accessed by a handcrafted wooden spiral staircase that leads to two double bedrooms, and then you get to the attic where there is a large room currently used for the third room; from all these windows you can enjoy the beautiful surrounding landscape.

The property includes a large garage with adjoining garden, in front of the property there is a common area where it is possible to park.

The village is a few kilometers from the village of Serrapetrona where there are numerous restaurants and wineries where you can taste the famous Vernaccia wine and local products.