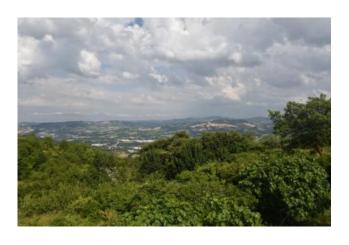

## 205 sm | Bathrooms: 2 | Bedrooms: 3 | Rooms: 8

House of Vernaccia, with panoramic views, wine cellar and garden for sale in Serrapetrona, Macerata, Marche, Italy.

At the beginning of the small village Borgianello, is this semi-detached house on three floors, restored about 15 years ago and in very good condition.

The property consists of : a small wine cellarin the basement; the ground floor hosts a living room with fireplace, dining room, kitchenette and bathroom, the first floor is accessed by a handcrafted wooden spiral staircase that leads to two double bedrooms, and then you get to the attic where there is a large room currently used for the third room; from all these windows you can enjoy the beautiful surrounding landscape.

The property includes a large garage with adjoining garden, in front of the property there is a common area where it is possible to park.

The village is a few kilometers from the village of Serrapetrona where there are numerous restaurants and wineries where you can taste the famous Vernaccia wine and local products.