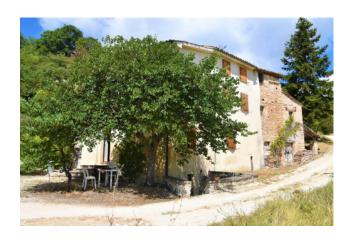

## 205 sm | Bathrooms: 2 | Bedrooms: 3 | Rooms: 8

House of Vernaccia, with panoramic views, wine cellar and garden for sale in Serrapetrona, Macerata, Marche, Italy.

At the beginning of the small village Borgianello, is this semi-detached house on three floors, restored about 15 years ago and in very good condition.

The property consists of : a small wine cellarin the basement; the ground floor hosts a living room with fireplace, dining room, kitchenette and bathroom, the first floor is accessed by a handcrafted wooden spiral staircase that leads to two double bedrooms, and then you get to the attic where there is a large room currently used for the third room; from all these windows you can enjoy the beautiful surrounding landscape.