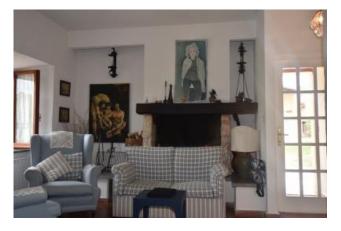

The property consists of : a small wine cellarin the basement; the ground floor hosts a living room with fireplace, dining room, kitchenette and bathroom, the first floor is accessed by a handcrafted wooden spiral staircase that leads to two double bedrooms, and then you get to the attic where there is a large room currently used for the third room; from all these windows you can enjoy the beautiful surrounding landscape.