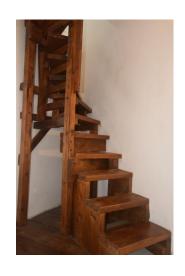

The property consists of : a small wine cellarin the basement; the ground floor hosts a living room with fireplace, dining room, kitchenette and bathroom, the first floor is accessed by a handcrafted wooden spiral staircase that leads to two double bedrooms, and then you get to the attic where there is a large room currently used for the third room; from all these windows you can enjoy the beautiful surrounding landscape.