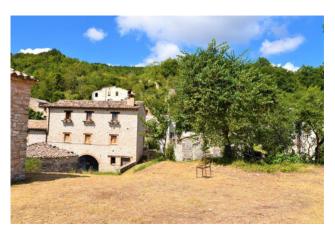

## 205 sm | Bathrooms: 2 | Bedrooms: 3 | Rooms: 8

House of Vernaccia, with panoramic views, wine cellar and garden for sale in Serrapetrona, Macerata, Marche, Italy.

At the beginning of the small village Borgianello, is this semi-detached house on three floors, restored about 15 years ago and in very good condition.

The property consists of : a small wine cellarin the basement; the ground floor hosts a living room with fireplace, dining room, kitchenette and bathroom, the first floor is accessed by a handcrafted wooden spiral staircase that leads to two double bedrooms, and then you get to the attic where there is a large room currently used for the third room; from all these windows you can enjoy the beautiful surrounding landscape.