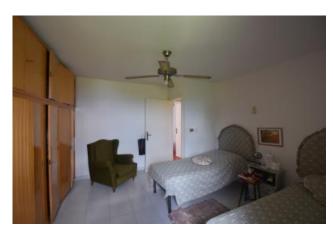

The property consists of : a small wine cellarin the basement; the ground floor hosts a living room with fireplace, dining room, kitchenette and bathroom, the first floor is accessed by a handcrafted wooden spiral staircase that leads to two double bedrooms, and then you get to the attic where there is a large room currently used for the third room; from all these windows you can enjoy the beautiful surrounding landscape.