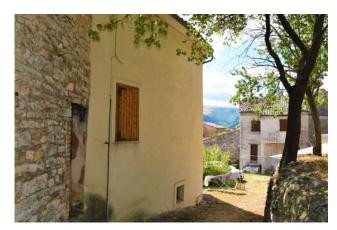

## 205 sm | Bathrooms: 2 | Bedrooms: 3 | Rooms: 8

House of Vernaccia, with panoramic views, wine cellar and garden for sale in Serrapetrona, Macerata, Marche, Italy.

At the beginning of the small village Borgianello, is this semi-detached house on three floors, restored about 15 years ago and in very good condition.

The property consists of : a small wine cellarin the basement; the ground floor hosts a living room with fireplace, dining room, kitchenette and bathroom, the first floor is accessed by a handcrafted wooden spiral staircase that leads to two double bedrooms, and then you get to the attic where there is a large room currently used for the third room; from all these windows you can enjoy the beautiful surrounding landscape.