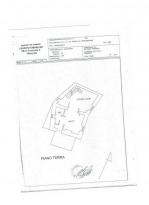

The property consists of : a small wine cellarin the basement; the ground floor hosts a living room with fireplace, dining room, kitchenette and bathroom, the first floor is accessed by a handcrafted wooden spiral staircase that leads to two double bedrooms, and then you get to the attic where there is a large room currently used for the third room; from all these windows you can enjoy the beautiful surrounding landscape.